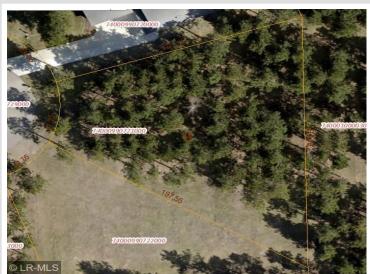

## **Additional Details:**

Lot Acres 0.46

Lot Dimensions 48 x 198 x 194 x 171

School District 549
Taxes \$423
Taxes with Assessments \$420
Tax Year 2022