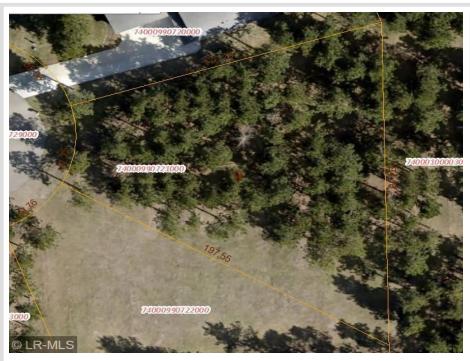

## **Additional Details:**

Lot Acres 0.46

Lot Dimensions 48 x 198 x 194 x 171

School District 549
Taxes \$423
Taxes with Assessments \$420
Tax Year 2022