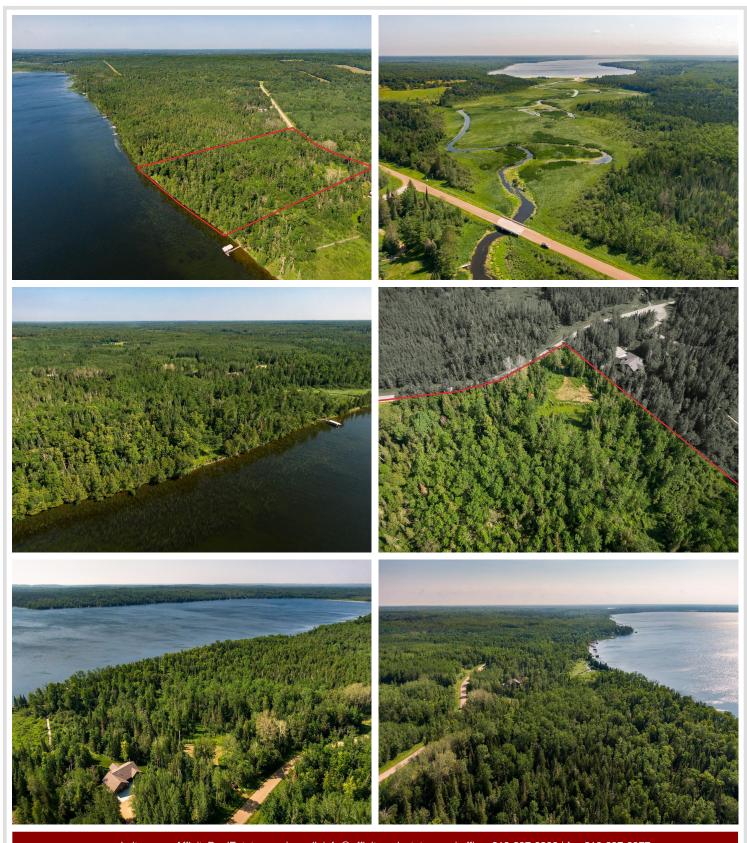

## **Description:**

Experience northern Minnesota the way it was meant to be on this pristine acreage overlooking Steamboat Lake. Quiet gravel roads twist through towering pines in this beautiful landscape. Watch babbling brooks and ice melt clear the way for spring and huge flocks of waterfowl that are currently migrating through the area. More than nine acres of heavy trees with pathways and a clearing await a future house or truly epic up-north base camp. Reach nearby amenities within minutes, with Laporte, Walker and Cass Lake all a short distance away.

## **Additional Details:**

Lot Acres 9.22

Lot Dimensions 1686x573x1528x502

School District 306
Taxes \$1,456
Taxes with Assessments \$1,456
Tax Year 2023