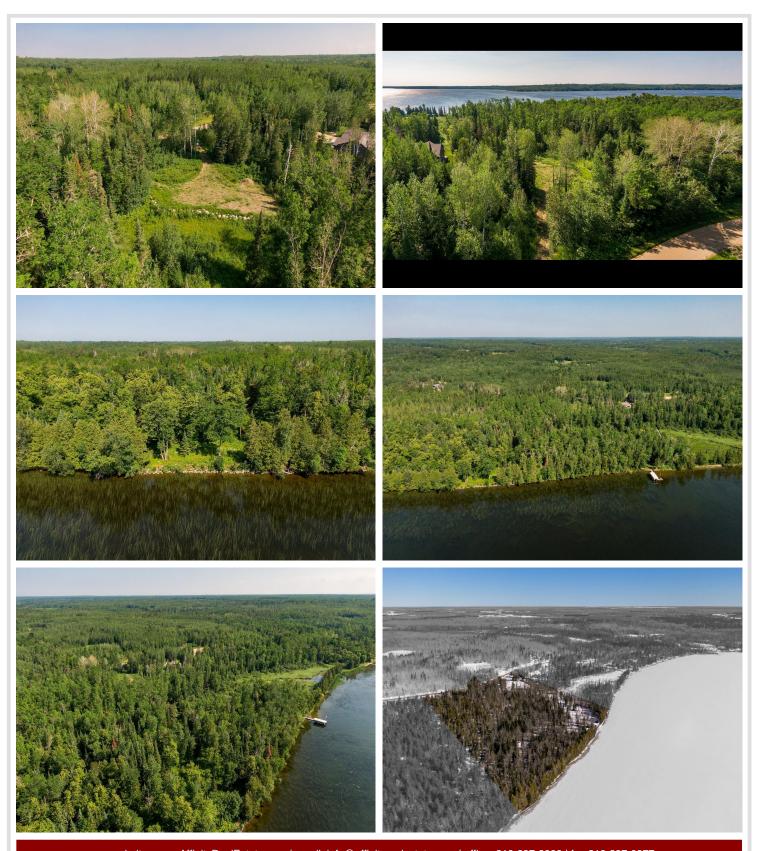

## **Description:**

Experience northern Minnesota the way it was meant to be on this pristine acreage overlooking Steamboat Lake. Quiet gravel roads twist through towering pines in this beautiful landscape. Watch babbling brooks and ice melt clear the way for spring and huge flocks of waterfowl that are currently migrating through the area. More than nine acres of heavy trees with pathways and a clearing await a future house or truly epic up-north base camp. Reach nearby amenities within minutes, with Laporte, Walker and Cass Lake all a short distance away.

## **Additional Details:**

Lot Acres 9.22

Lot Dimensions 1686x573x1528x502

School District 306
Taxes \$1,456
Taxes with Assessments \$1,456
Tax Year 2023