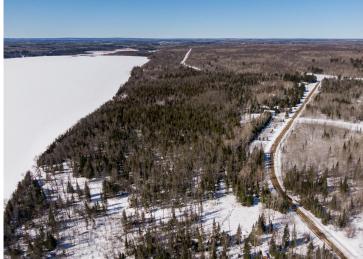

## **Description:**

Experience northern Minnesota the way it was meant to be on this pristine acreage overlooking Steamboat Lake. Quiet gravel roads twist through towering pines in this beautiful landscape. Watch babbling brooks and ice melt clear the way for spring and huge flocks of waterfowl that are currently migrating through the area. More than nine acres of heavy trees with pathways and a clearing await a future house or truly epic up-north base camp. Reach nearby amenities within minutes, with Laporte, Walker and Cass Lake all a short distance away.