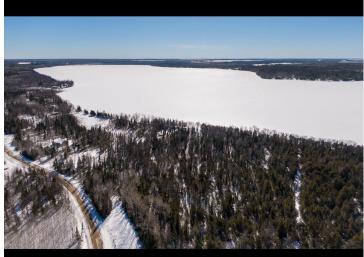

## **Description:**

Experience northern Minnesota the way it was meant to be on this pristine acreage overlooking Steamboat Lake. Quiet gravel roads twist through towering pines in this beautiful landscape. Watch babbling brooks and ice melt clear the way for spring and huge flocks of waterfowl that are currently migrating through the area. More than nine acres of heavy trees with pathways and a clearing await a future house or truly epic up-north base camp. Reach nearby amenities within minutes, with Laporte, Walker and Cass Lake all a short distance away.