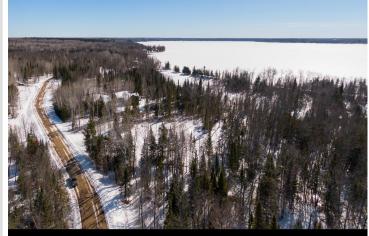

## **Description:**

Experience northern Minnesota the way it was meant to be on this pristine acreage overlooking Steamboat Lake. Quiet gravel roads twist through towering pines in this beautiful landscape. Watch babbling brooks and ice melt clear the way for spring and huge flocks of waterfowl that are currently migrating through the area. More than nine acres of heavy trees with pathways and a clearing await a future house or truly epic up-north base camp. Reach nearby amenities within minutes, with Laporte, Walker and Cass Lake all a short distance away.