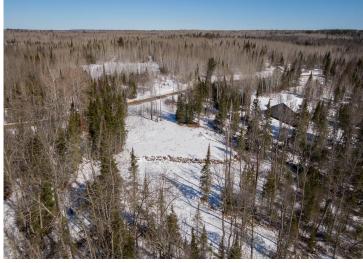

## **Description:**

Experience northern Minnesota the way it was meant to be on this pristine acreage overlooking Steamboat Lake. Quiet gravel roads twist through towering pines in this beautiful landscape. Watch babbling brooks and ice melt clear the way for spring and huge flocks of waterfowl that are currently migrating through the area. More than nine acres of heavy trees with pathways and a clearing await a future house or truly epic up-north base camp. Reach nearby amenities within minutes, with Laporte, Walker and Cass Lake all a short distance away.

## **Additional Details:**

Lot Acres 9.22

Lot Dimensions 1686x573x1528x502

School District 306
Taxes \$1,456
Taxes with Assessments \$1,456
Tax Year 2023