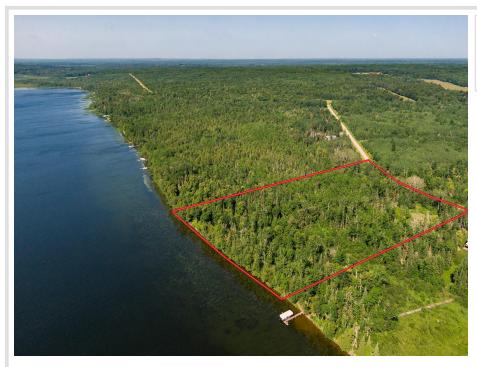

## **Description:**

Experience northern Minnesota the way it was meant to be on this pristine acreage overlooking Steamboat Lake. Quiet gravel roads twist through towering pines in this beautiful landscape. Watch babbling brooks and ice melt clear the way for spring and huge flocks of waterfowl that are currently migrating through the area. More than nine acres of heavy trees with pathways and a clearing await a future house or truly epic up-north base camp. Reach nearby amenities within minutes, with Laporte, Walker and Cass Lake all a short distance away.

## **Additional Details:**

Lot Acres 9.22

Lot Dimensions 1686x573x1528x502

School District 306
Taxes \$1,456
Taxes with Assessments \$1,456
Tax Year 2023