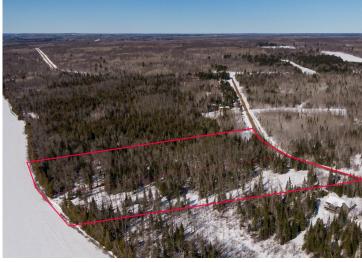

## **Description:**

Experience northern Minnesota the way it was meant to be on this pristine acreage overlooking Steamboat Lake. Quiet gravel roads twist through towering pines in this beautiful landscape. Watch babbling brooks and ice melt clear the way for spring and huge flocks of waterfowl that are currently migrating through the area. More than nine acres of heavy trees with pathways and a clearing await a future house or truly epic up-north base camp. Reach nearby amenities within minutes, with Laporte, Walker and Cass Lake all a short distance away.

## **Additional Details:**

Lot Acres 9.22

Lot Dimensions 1686x573x1528x502

School District 306
Taxes \$1,456
Taxes with Assessments \$1,456
Tax Year 2023