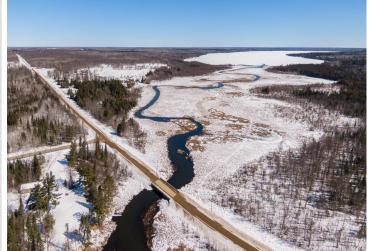

## **Description:**

Experience northern Minnesota the way it was meant to be on this pristine acreage overlooking Steamboat Lake. Quiet gravel roads twist through towering pines in this beautiful landscape. Watch babbling brooks and ice melt clear the way for spring and huge flocks of waterfowl that are currently migrating through the area. More than nine acres of heavy trees with pathways and a clearing await a future house or truly epic up-north base camp. Reach nearby amenities within minutes, with Laporte, Walker and Cass Lake all a short distance away.