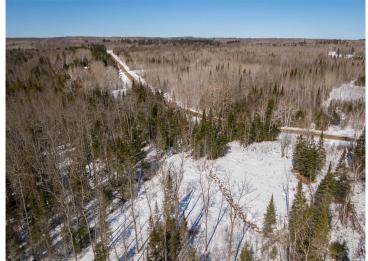

## **Description:**

Experience northern Minnesota the way it was meant to be on this pristine acreage overlooking Steamboat Lake. Quiet gravel roads twist through towering pines in this beautiful landscape. Watch babbling brooks and ice melt clear the way for spring and huge flocks of waterfowl that are currently migrating through the area. More than nine acres of heavy trees with pathways and a clearing await a future house or truly epic up-north base camp. Reach nearby amenities within minutes, with Laporte, Walker and Cass Lake all a short distance away.

## **Additional Details:**

Lot Acres 9.22

Lot Dimensions 1686x573x1528x502

School District 306
Taxes \$1,456
Taxes with Assessments \$1,456
Tax Year 2023