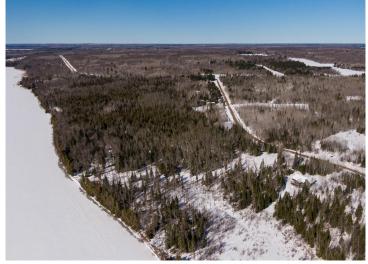

## **Description:**

Experience northern Minnesota the way it was meant to be on this pristine acreage overlooking Steamboat Lake. Quiet gravel roads twist through towering pines in this beautiful landscape. Watch babbling brooks and ice melt clear the way for spring and huge flocks of waterfowl that are currently migrating through the area. More than nine acres of heavy trees with pathways and a clearing await a future house or truly epic up-north base camp. Reach nearby amenities within minutes, with Laporte, Walker and Cass Lake all a short distance away.

## **Additional Details:**

Lot Acres 9.22

Lot Dimensions 1686x573x1528x502

School District 306
Taxes \$1,456
Taxes with Assessments \$1,456
Tax Year 2023