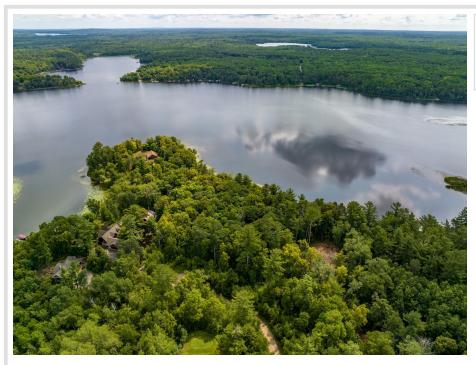

## **Description:**

Build your dream lake home on this exceptional East facing Eagle Lake Lot 2 which boasts 307 feet of frontage, panoramic lake views and a private 2 acre lot that is heavily wooded with mature trees. Golf enthusiasts will love being right across the road from the 13 hole of the award winning Golden Eagle Golf Course and being part of the Golden Eagle Association. Adventure out for a fun day of boating or fishing on Eagle Lake after a round of golf. Or get out your ATV and head north for a ride on the trail system that is just to the North of this lot. You will soon find out that there are thousands of recreational land for you and your family to enjoy! You will definitely love loving in this great location in the Northern part of the Brainerd Lakes Area as it is additionally situated just a few minutes from all the Fifty Lakes, Emily, Manhattan Beach and Crosslake amenities.

## Additional Details:

| Lot Acres              | 2                     |
|------------------------|-----------------------|
| Lot Dimensions         | 307 x 392 x 210 x 452 |
| School District        | 2174                  |
| Taxes                  | \$1,522               |
| Taxes with Assessments | \$1,522               |
| Tax Year               | 2025                  |