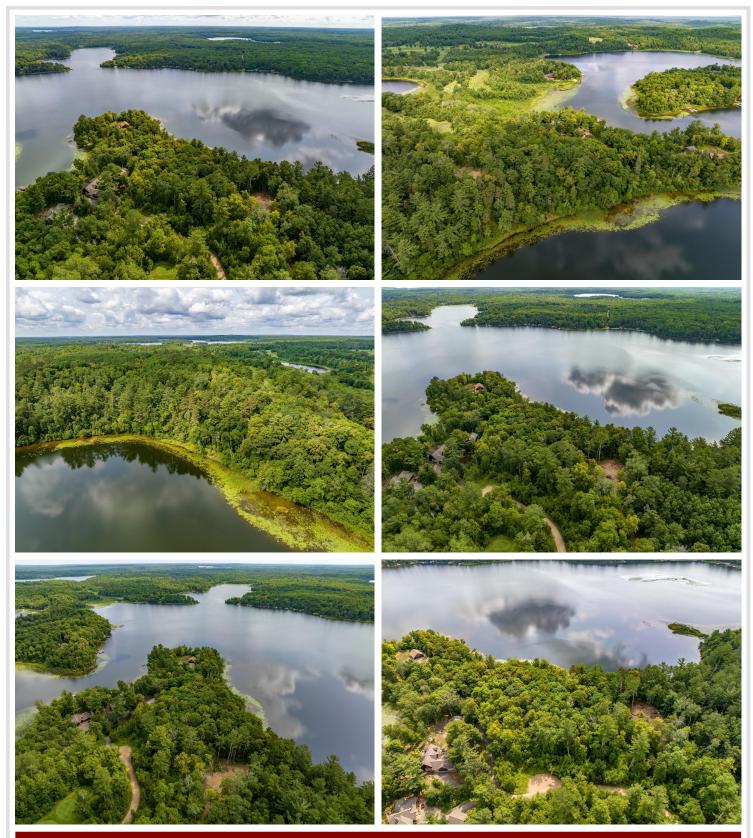

## **Description:**

Build your dream lake home on this exceptional East facing Eagle Lake Lot 2 which boasts 307 feet of frontage, panoramic lake views and a private 2 acre lot that is heavily wooded with mature trees. Golf enthusiasts will love being right across the road from the 13 hole of the award winning Golden Eagle Golf Course and being part of the Golden Eagle Association. Adventure out for a fun day of boating or fishing on Eagle Lake after a round of golf. Or get out your ATV and head north for a ride on the trail system that is just to the North of this lot. You will soon find out that there are thousands of recreational land for you and your family to enjoy! You will definitely love loving in this great location in the Northern part of the Brainerd Lakes Area as it is additionally situated just a few minutes from all the Fifty Lakes, Emily, Manhattan Beach and Crosslake amenities.

## Additional Details:

| Lot Acres              | 2                     |
|------------------------|-----------------------|
| Lot Dimensions         | 307 x 392 x 210 x 452 |
| School District        | 2174                  |
| Taxes                  | \$1,522               |
| Taxes with Assessments | \$1,522               |
| Tax Year               | 2025                  |