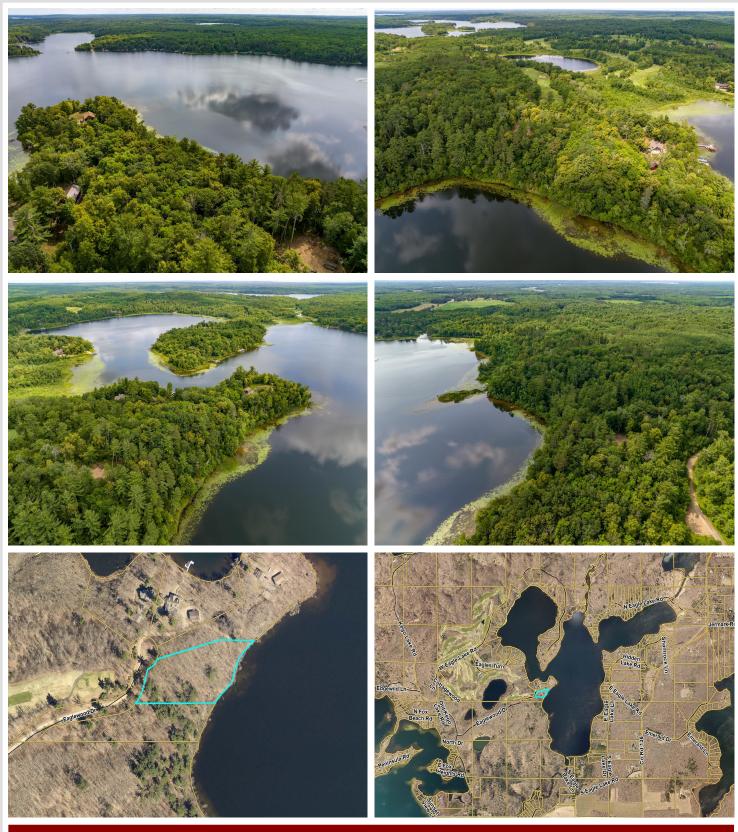

## **Description:**

Build your dream lake home on this exceptional East facing Eagle Lake Lot 2 which boasts 307 feet of frontage, panoramic lake views and a private 2 acre lot that is heavily wooded with mature trees. Golf enthusiasts will love being right across the road from the 13 hole of the award winning Golden Eagle Golf Course and being part of the Golden Eagle Association. Adventure out for a fun day of boating or fishing on Eagle Lake after a round of golf. Or get out your ATV and head north for a ride on the trail system that is just to the North of this lot. You will soon find out that there are thousands of recreational land for you and your family to enjoy! You will definitely love loving in this great location in the Northern part of the Brainerd Lakes Area as it is additionally situated just a few minutes from all the Fifty Lakes, Emily, Manhattan Beach and Crosslake amenities.

## Additional Details:

| Lot Acres              | 2                     |
|------------------------|-----------------------|
| Lot Dimensions         | 307 x 392 x 210 x 452 |
| School District        | 2174                  |
| Taxes                  | \$1,522               |
| Taxes with Assessments | \$1,522               |
| Tax Year               | 2025                  |

## **Driving Directions:**

From the intersection of County Road 66 & County Road 1 in Manhattan Beach take County Road 1 East, go 3.6 miles, turn left onto Kego Lake Road, go 0.8 miles, turn right onto Eaglewood Drive, go almost to the end of the road and you will see Lot 2 on your right.