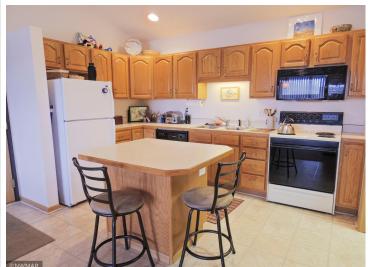

## **Description:**

Very clean and well kept 2 Bed, 1.75 Bath Condo in Irvingboro. Open concept living area/dining/kitchen, a full bath and master suite. Private patio and laundry in the unit. \$240/month pays for heat, water, sewer, lawn care and snow removal. This condo comes with a double garage and potential for a boat slip in the association's marina. Don't miss this stellar opportunity! See virtual tour in photos tab.