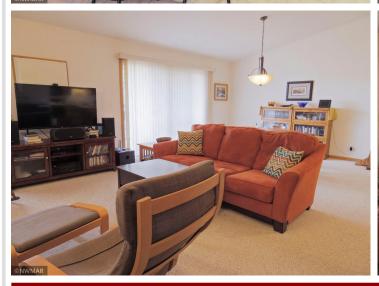

## **Description:**

Very clean and well kept 2 Bed, 1.75 Bath Condo in Irvingboro. Open concept living area/dining/kitchen, a full bath and master suite. Private patio and laundry in the unit. \$240/month pays for heat, water, sewer, lawn care and snow removal. This condo comes with a double garage and potential for a boat slip in the association's marina. Don't miss this stellar opportunity! See virtual tour in photos tab.