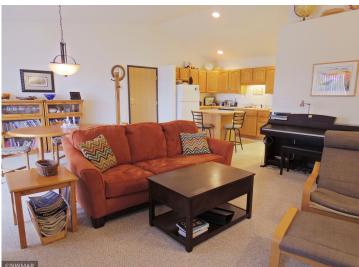

## **Description:**

Very clean and well kept 2 Bed, 1.75 Bath Condo in Irvingboro. Open concept living area/dining/kitchen, a full bath and master suite. Private patio and laundry in the unit. \$240/month pays for heat, water, sewer, lawn care and snow removal. This condo comes with a double garage and potential for a boat slip in the association's marina. Don't miss this stellar opportunity! See virtual tour in photos tab.