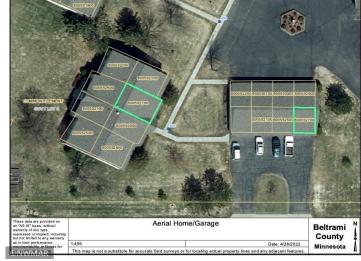

## **Additional Details:**

Year Built 1997 Lot Acres 0.16 Lot Dimensions 24x36 Garage Stalls School District 31 Taxes \$1,810 Taxes with Assessments \$1.810 2022 Tax Year

## **Additional Features:**

Basement: None Fuel: Natural Gas Garage: 2 Heat: Hot Water Sewer: City Sewer/Connected Water: City Water/Connected Air Conditioning: Wall Unit(s)