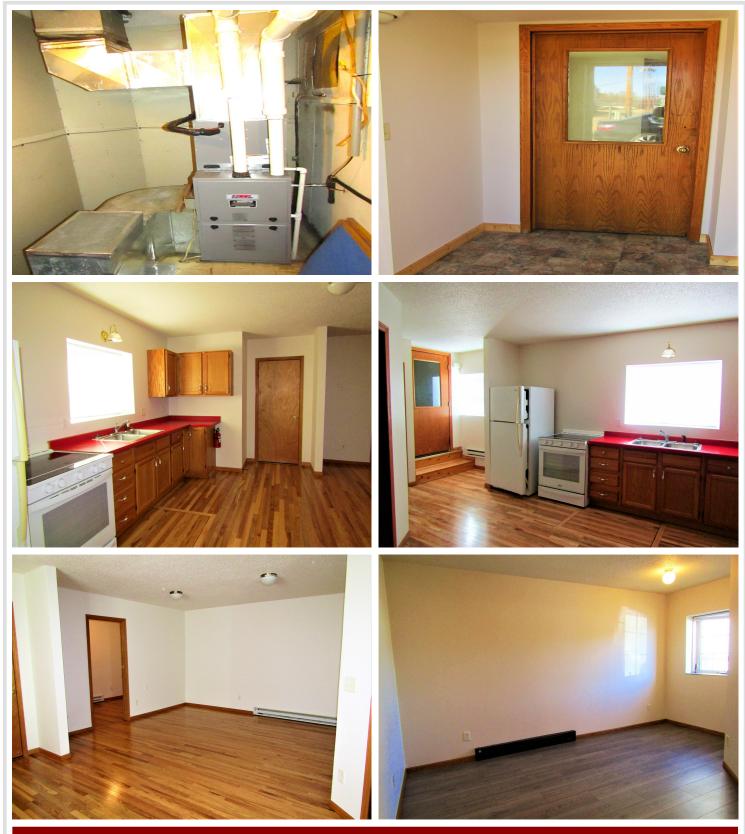

Front Unit: 1,230 sq ft, 2-bedroom apartment, featuring a newly updated furnace, central A/C, vinyl plank flooring, and a renovated full bathroom. With a minor modification to the full bath (converting to a walk-in shower), the front unit could easily become fully handicap accessible.

Rear Unit: 615 sq ft, 1-bedroom apartment, boasting refinished hardwood floors, a <sup>3</sup>/<sub>4</sub> bath, a spacious kitchen/living/dining area, and a den.

This building is well-insulated, offering a peaceful living experience despite its proximity to Cenex. The exterior is made of low-maintenance metal, and there are three parking spots in the rear, plus ample street parking in front. The front unit is heated by natural gas, while the rear unit utilizes electric baseboard heating. Located just steps from downtown Menahga, this property is near all the local amenities, making it a perfect rental investment!