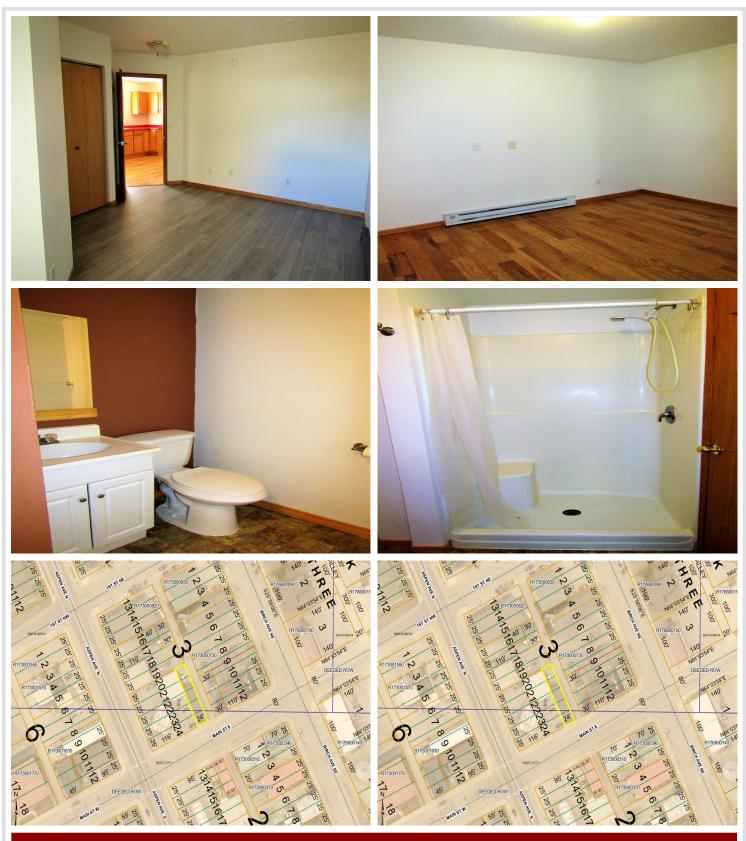

Front Unit: 1,230 sq ft, 2-bedroom apartment, featuring a newly updated furnace, central A/C, vinyl plank flooring, and a renovated full bathroom. With a minor modification to the full bath (converting to a walk-in shower), the front unit could easily become fully handicap accessible.

Rear Unit: 615 sq ft, 1-bedroom apartment, boasting refinished hardwood floors, a <sup>3</sup>/<sub>4</sub> bath, a spacious kitchen/living/dining area, and a den.

This building is well-insulated, offering a peaceful living experience despite its proximity to Cenex. The exterior is made of low-maintenance metal, and there are three parking spots in the rear, plus ample street parking in front. The front unit is heated by natural gas, while the rear unit utilizes electric baseboard heating. Located just steps from downtown Menahga, this property is near all the local amenities, making it a perfect rental investment!

## Additional Details:

| Year Built             | 1960    |
|------------------------|---------|
| Lot Acres              | 0.07    |
| Lot Dimensions         | 24x125  |
| School District        | 821     |
| Taxes                  | \$1,350 |
| Taxes with Assessments | \$1,872 |
| Tax Year               | 2025    |