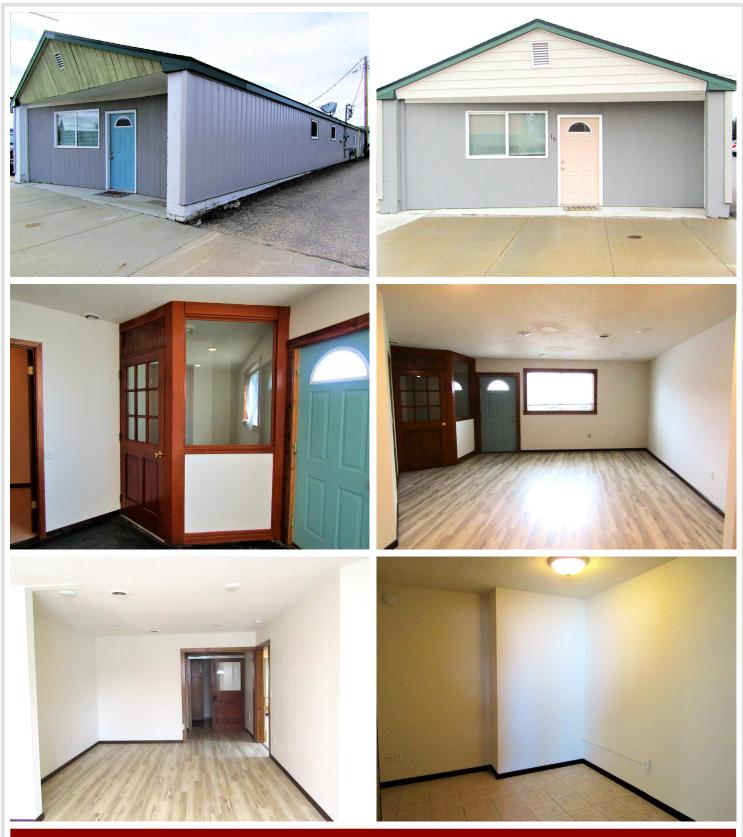

## **Description:**

Fantastic Investment Opportunity in Menahga, MN!

This well-maintained 1,900 sq ft building is an excellent addition to any investment portfolio. Located in the heart of charming Menahga, MN, it features two residential rental units (the front unit was previously zoned commercial).

Front Unit: 1,230 sq ft, 2-bedroom apartment, featuring a newly updated furnace, central A/C, vinyl plank flooring, and a renovated full bathroom. With a minor modification to the full bath (converting to a walk-in shower), the front unit could easily become fully handicap accessible.

Rear Unit: 615 sq ft, 1-bedroom apartment, boasting refinished hardwood floors, a <sup>3</sup>/<sub>4</sub> bath, a spacious kitchen/living/dining area, and a den.

This building is well-insulated, offering a peaceful living experience despite its proximity to Cenex. The exterior is made of low-maintenance metal, and there are three parking spots in the rear, plus ample street parking in front. The front unit is heated by natural gas, while the rear unit utilizes electric baseboard heating. Located just steps from downtown Menahga, this property is near all the local amenities, making it a perfect rental investment!