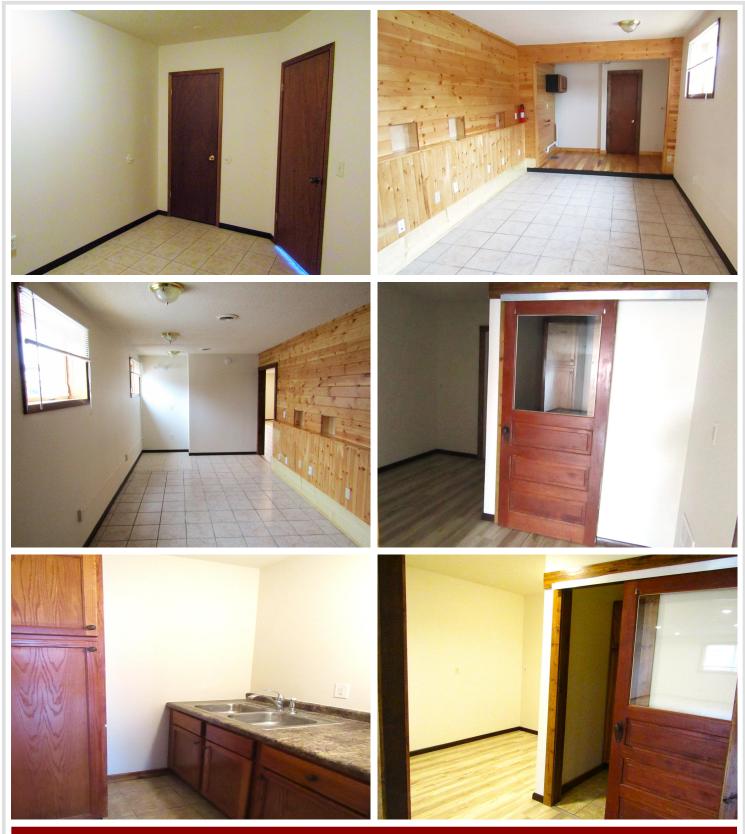

Front Unit: 1,230 sq ft, 2-bedroom apartment, featuring a newly updated furnace, central A/C, vinyl plank flooring, and a renovated full bathroom. With a minor modification to the full bath (converting to a walk-in shower), the front unit could easily become fully handicap accessible.

Rear Unit: 615 sq ft, 1-bedroom apartment, boasting refinished hardwood floors, a <sup>3</sup>/<sub>4</sub> bath, a spacious kitchen/living/dining area, and a den.

This building is well-insulated, offering a peaceful living experience despite its proximity to Cenex. The exterior is made of low-maintenance metal, and there are three parking spots in the rear, plus ample street parking in front. The front unit is heated by natural gas, while the rear unit utilizes electric baseboard heating. Located just steps from downtown Menahga, this property is near all the local amenities, making it a perfect rental investment!