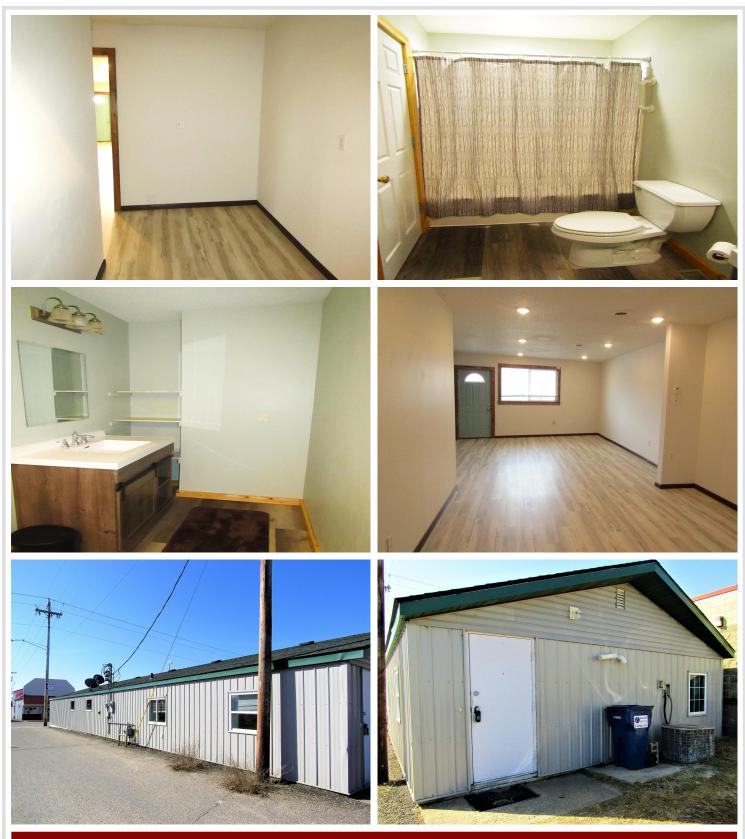

## **Description:**

Fantastic Investment Opportunity in Menahga, MN!

This well-maintained 1,900 sq ft building is an excellent addition to any investment portfolio. Located in the heart of charming Menahga, MN, it features two residential rental units (the front unit was previously zoned commercial).

Front Unit: 1,230 sq ft, 2-bedroom apartment, featuring a newly updated furnace, central A/C, vinyl plank flooring, and a renovated full bathroom. With a minor modification to the full bath (converting to a walk-in shower), the front unit could easily become fully handicap accessible.

Rear Unit: 615 sq ft, 1-bedroom apartment, boasting refinished hardwood floors, a <sup>3</sup>/<sub>4</sub> bath, a spacious kitchen/living/dining area, and a den.

This building is well-insulated, offering a peaceful living experience despite its proximity to Cenex. The exterior is made of low-maintenance metal, and there are three parking spots in the rear, plus ample street parking in front. The front unit is heated by natural gas, while the rear unit utilizes electric baseboard heating. Located just steps from downtown Menahga, this property is near all the local amenities, making it a perfect rental investment!