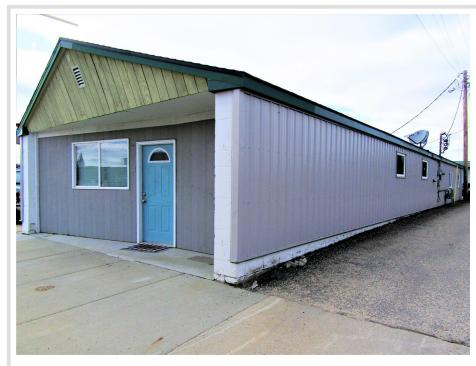

## **Description:**

Fantastic Investment Opportunity in Menahga, MN!

This well-maintained 1,900 sq ft building is an excellent addition to any investment portfolio. Located in the heart of charming Menahga, MN, it features two residential rental units (the front unit was previously zoned commercial).

Rear Unit: 615 sq ft, 1-bedroom apartment, boasting refinished hardwood floors, a <sup>3</sup>/<sub>4</sub> bath, a spacious kitchen/living/dining area, and a den.

This building is well-insulated, offering a peaceful living experience despite its proximity to Cenex. The exterior is made of low-maintenance metal, and there are three parking spots in the rear, plus ample street parking in front. The front unit is heated by natural gas, while the rear unit utilizes electric baseboard heating. Located just steps from downtown Menahga, this property is near all the local amenities, making it a perfect rental investment!