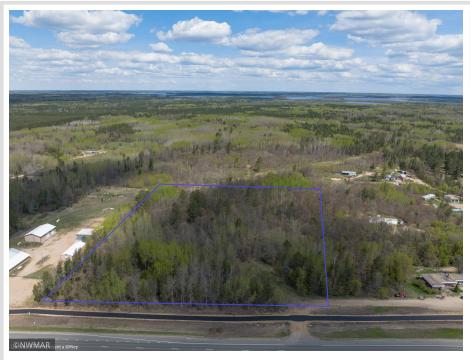

### **Description:**

A rare find on HWY 2 located within eyesight of the Cedar Lakes Casino. 7 acres with over 450ft of frontage. Wooded lot right as you enter Cass Lake from Bemidji. Many possibilities for this land.

### Additional Details:

| 7.39    |
|---------|
| 475x649 |
| 115     |
| \$234   |
| \$234   |
| 2021    |
|         |