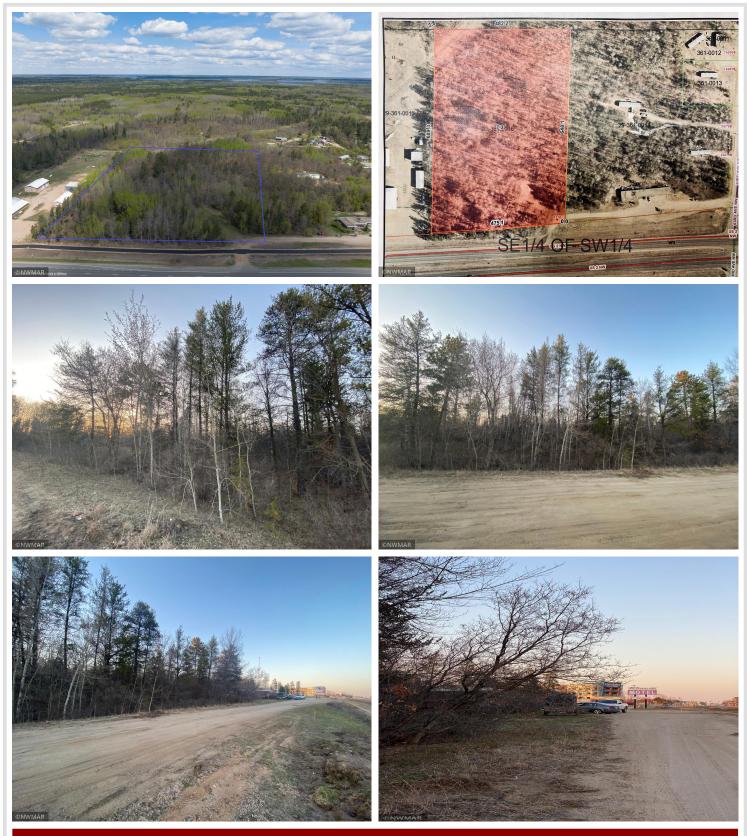

### **Description:**

A rare find on HWY 2 located within eyesight of the Cedar Lakes Casino. 7 acres with over 450ft of frontage. Wooded lot right as you enter Cass Lake from Bemidji. Many possibilities for this land.

#### **Driving Directions:**

14 miles from Bemidji on US HWY 2. Located just before the Cedar Lakes Casino. Right next to the Whispering Pines motel.

Listed By: Headwaters Realty Services

Affinity Real Estate Inc. participates in the Regional Multiple Listing Service of Minnesota, Inc Broker Reciprocity (sm) program, allowing us to display other broker's listings on our website. All properties are subject to prior sale, change or withdrawal.