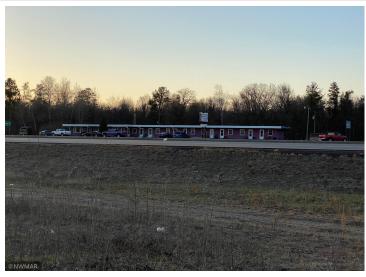

## **Description:**

This is a great development opportunity right as you come into Cass Lake from Bemidji. Situated right by the Cedar Lakes Casino and over 500 feet of PRIME HWY 2 frontage. It's currently the Whispering Pines motel (being sold as is). Tons of opportunity with this highway frontage. The owners know it's time for fresh development at this spot.

## **Additional Details:**

Year Built 1950 Lot Acres 7.33

Lot Dimensions 577x338x395x644

School District 115
Taxes \$1,220
Taxes with Assessments \$1,370
Tax Year 2021