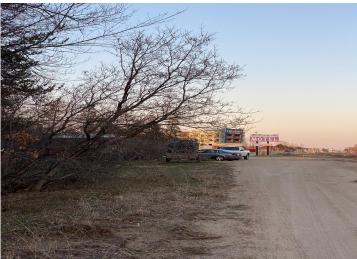

## **Description:**

This is a great development opportunity right as you come into Cass Lake from Bemidji. Situated right by the Cedar Lakes Casino and over 500 feet of PRIME HWY 2 frontage. It's currently the Whispering Pines motel (being sold as is). Tons of opportunity with this highway frontage. The owners know it's time for fresh development at this spot.

## **Additional Details:**

Year Built 1950 Lot Acres 7.33

Lot Dimensions 577x338x395x644

School District 115
Taxes \$1,220
Taxes with Assessments \$1,370
Tax Year 2021

## **Driving Directions:**

Take HWY 2 right into Cass Lake and this property is located right near the Cedar Lakes Casino.

Listed By: Headwaters Realty Services

Affinity Real Estate Inc. participates in the Regional Multiple Listing Service of Minnesota, Inc Broker Reciprocity (sm) program, allowing us to display other broker's listings on our website. All properties are subject to prior sale, change or withdrawal.