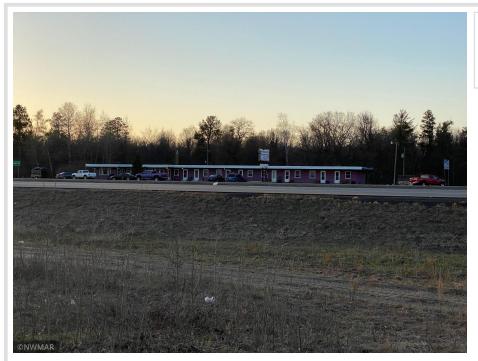

## **Description:**

This is a great development opportunity right as you come into Cass Lake from Bemidji. Situated right by the Cedar Lakes Casino and over 500 feet of PRIME HWY 2 frontage. It's currently the Whispering Pines motel (being sold as is). Tons of opportunity with this highway frontage. The owners know it's time for fresh development at this spot.

## **Additional Details:**

Year Built 1950 Lot Acres 7.33

Lot Dimensions 577x338x395x644

School District 115
Taxes \$1,220
Taxes with Assessments \$1,370
Tax Year 2021