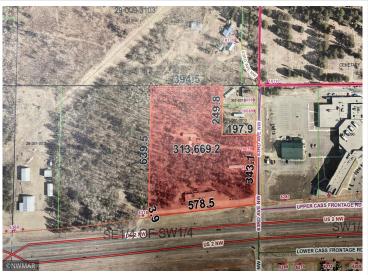

## **Additional Details:**

Year Built 1950 Lot Acres 7.33

Lot Dimensions 577x338x395x644

School District 115
Taxes \$1,220
Taxes with Assessments \$1,370
Tax Year 2021