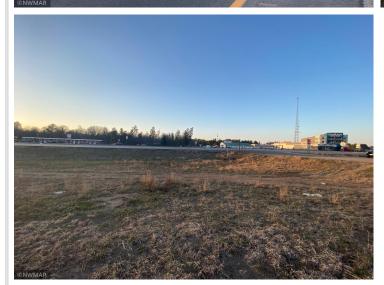

## **Description:**

This is a great development opportunity right as you come into Cass Lake from Bemidji. Situated right by the Cedar Lakes Casino and over 500 feet of PRIME HWY 2 frontage. It's currently the Whispering Pines motel (being sold as is). Tons of opportunity with this highway frontage. The owners know it's time for fresh development at this spot.

## **Additional Details:**

Year Built 1950 Lot Acres 7.33

Lot Dimensions 577x338x395x644

School District 115
Taxes \$1,220
Taxes with Assessments \$1,370
Tax Year 2021

## **Driving Directions:**

Take HWY 2 right into Cass Lake and this property is located right near the Cedar Lakes Casino.

Listed By: Headwaters Realty Services

Affinity Real Estate Inc. participates in the Regional Multiple Listing Service of Minnesota, Inc Broker Reciprocity (sm) program, allowing us to display other broker's listings on our website. All properties are subject to prior sale, change or withdrawal.