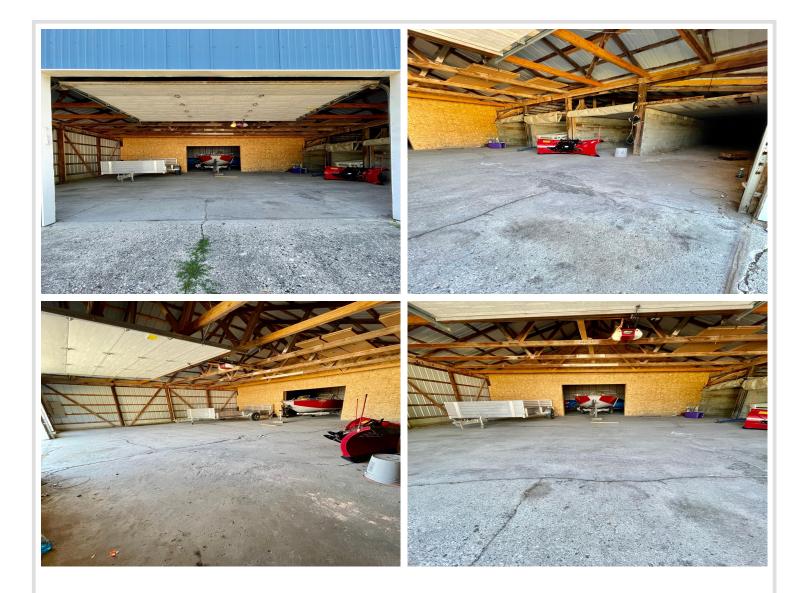

## **Description:**

With 3,250 square feet, this commercial building is a blank slate for you to incorporate your plans. Whether you want to start your own business and use as a store front, rent out storage space, or open a manufacturing business, there is a ton of potential here. Ample parking is available in the parking lot and city water, sewer and gas in the street for ease in hook up. There is electric to the building. Lot is long and deep and you could expand as needed or use for additional parking. If you have been wanting to be your own boss and start your own business, this is the building for you.

## Additional Features:

Fuel: Other Heat: None Sewer: None Water: None