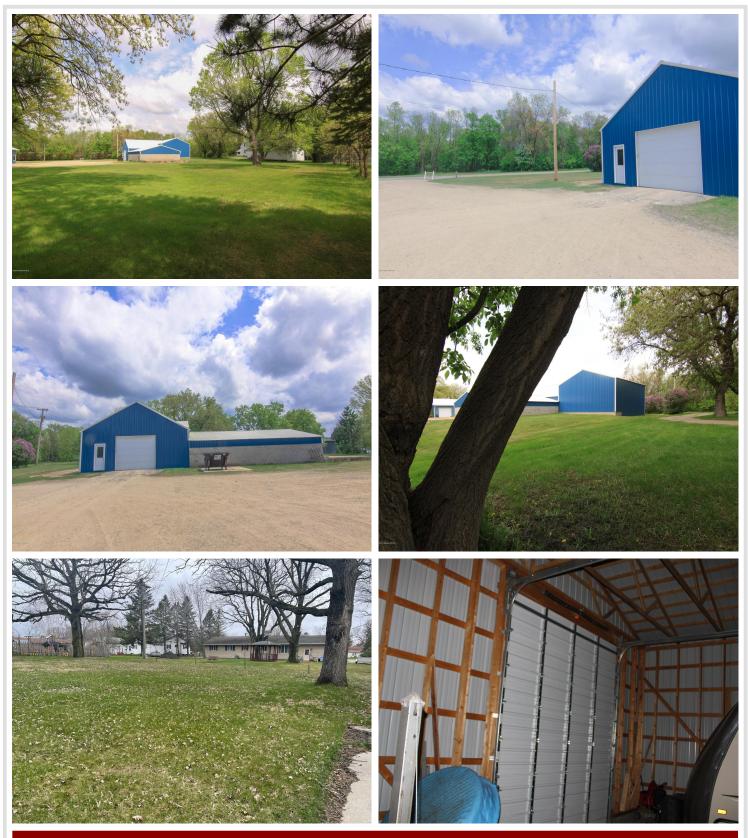

## **Description:**

With 3,250 square feet, this commercial building is a blank slate for you to incorporate your plans. Whether you want to start your own business and use as a store front, rent out storage space, or open a manufacturing business, there is a ton of potential here. Ample parking is available in the parking lot and city water, sewer and gas in the street for ease in hook up. There is electric to the building. Lot is long and deep and you could expand as needed or use for additional parking. If you have been wanting to be your own boss and start your own business, this is the building for you.

## Additional Details:

| Year Built             | 1960            |
|------------------------|-----------------|
| Lot Acres              | 0.53            |
| Lot Dimensions         | 104x220x122x170 |
| School District        | 553             |
| Taxes                  | \$616           |
| Taxes with Assessments | \$616           |
| Tax Year               | 2022            |