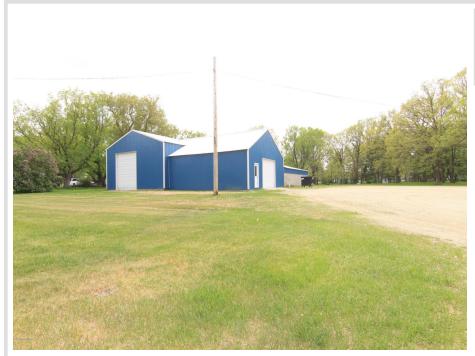

## **Description:**

With 3,250 square feet, this commercial building is a blank slate for you to incorporate your plans. Whether you want to start your own business and use as a store front, rent out storage space, or open a manufacturing business, there is a ton of potential here. Ample parking is available in the parking lot and city water, sewer and gas in the street for ease in hook up. There is electric to the building. Lot is long and deep and you could expand as needed or use for additional parking. If you have been wanting to be your own boss and start your own business, this is the building for you.

## Additional Details:

| Year Built             | 1960            |
|------------------------|-----------------|
| Lot Acres              | 0.53            |
| Lot Dimensions         | 104x220x122x170 |
| School District        | 553             |
| Taxes                  | \$616           |
| Taxes with Assessments | \$616           |
| Tax Year               | 2022            |