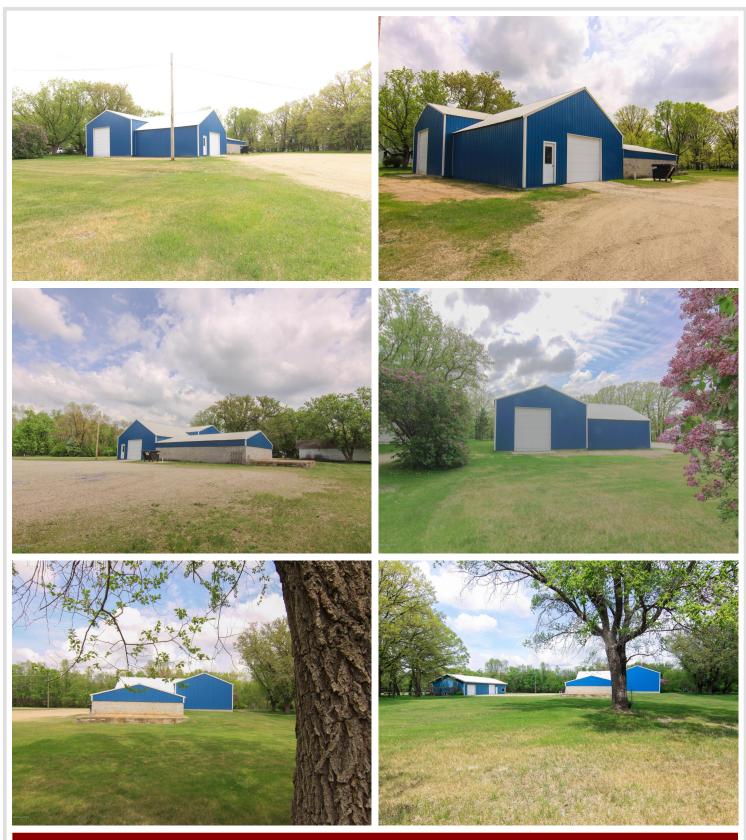

## **Description:**

With 3,250 square feet, this commercial building is a blank slate for you to incorporate your plans. Whether you want to start your own business and use as a store front, rent out storage space, or open a manufacturing business, there is a ton of potential here. Ample parking is available in the parking lot and city water, sewer and gas in the street for ease in hook up. There is electric to the building. Lot is long and deep and you could expand as needed or use for additional parking. If you have been wanting to be your own boss and start your own business, this is the building for you.

## Additional Details:

| Year Built             | 1960            |
|------------------------|-----------------|
| Lot Acres              | 0.53            |
| Lot Dimensions         | 104x220x122x170 |
| School District        | 553             |
| Taxes                  | \$616           |
| Taxes with Assessments | \$616           |
| Tax Year               | 2022            |