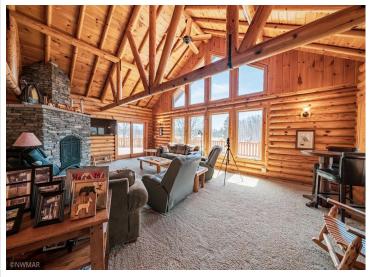

## **Description:**

Tucked back in the woods between Lake Lasalle and Itasca State Park sits this stunning one of kind estate. The property consists of a main 4000+sqft 4 bed 3 bath custom log built home, 1200 sqft 2 bed 1 bath log built guest house, many outbuildings and a very diverse acreage. The home offers amazing views from the large wrap around deck for entertaining, beautiful exposed beams and vaulted ceilings, main floor ensuite, maple cabinetry and finishes, granite countertops, tiled floors and so much more. This is a luxurious hobby farm at its finest with many paddocks, hay fields, rolling hills with maples and oaks and great out buildings. The property is ready to run cattle on or turn your horses loose. It is loaded with wildlife, including whitetail, turkey, black bear, grouse and waterfowl. The mature timber and pond on the property make for a great habitat. This property is a spectacular blend of elements that would make for a wonderful retreat, hobby, or just a dream place to call home.