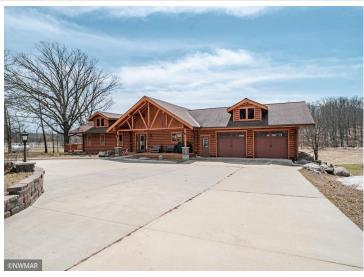

## **Description:**

Tucked back in the woods between Lake Lasalle and Itasca State Park sits this stunning one of kind estate. The property consists of a main 4000+sqft 4 bed 3 bath custom log built home, 1200 sqft 2 bed 1 bath log built guest house, many outbuildings and a very diverse acreage. The home offers amazing views from the large wrap around deck for entertaining, beautiful exposed beams and vaulted ceilings, main floor ensuite, maple cabinetry and finishes, granite countertops, tiled floors and so much more. This is a luxurious hobby farm at its finest with many paddocks, hay fields, rolling hills with maples and oaks and great out buildings. The property is ready to run cattle on or turn your horses loose. It is loaded with wildlife, including whitetail, turkey, black bear, grouse and waterfowl. The mature timber and pond on the property make for a great habitat. This property is a spectacular blend of elements that would make for a wonderful retreat, hobby, or just a dream place to call home.

## **Additional Details:**

Year Built 2010 276.1 Lot Acres 3940x4100 Lot Dimensions

2 Garage Stalls School District 162 Taxes \$6,113 Taxes with Assessments \$6,218 Tax Year 2021