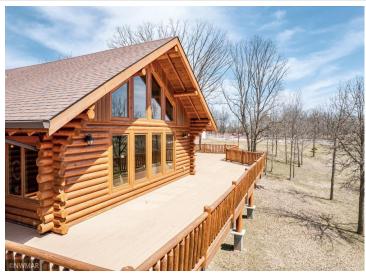

## **Description:**

Tucked back in the woods between Lake Lasalle and Itasca State Park sits this stunning one of kind estate. The property consists of a main 4000+sqft 4 bed 3 bath custom log built home, 1200 sqft 2 bed 1 bath log built guest house, many outbuildings and a very diverse acreage. The home offers amazing views from the large wrap around deck for entertaining, beautiful exposed beams and vaulted ceilings, main floor ensuite, maple cabinetry and finishes, granite countertops, tiled floors and so much more. This is a luxurious hobby farm at its finest with many paddocks, hay fields, rolling hills with maples and oaks and great out buildings. The property is ready to run cattle on or turn your horses loose. It is loaded with wildlife, including whitetail, turkey, black bear, grouse and waterfowl. The mature timber and pond on the property make for a great habitat. This property is a spectacular blend of elements that would make for a wonderful retreat, hobby, or just a dream place to call home.