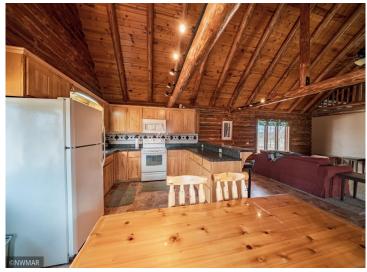

## **Description:**

Tucked back in the woods between Lake Lasalle and Itasca State Park sits this stunning one of kind estate. The property consists of a main 4000+sqft 4 bed 3 bath custom log built home, 1200 sqft 2 bed 1 bath log built guest house, many outbuildings and a very diverse acreage. The home offers amazing views from the large wrap around deck for entertaining, beautiful exposed beams and vaulted ceilings, main floor ensuite, maple cabinetry and finishes, granite countertops, tiled floors and so much more. This is a luxurious hobby farm at its finest with many paddocks, hay fields, rolling hills with maples and oaks and great out buildings. The property is ready to run cattle on or turn your horses loose. It is loaded with wildlife, including whitetail, turkey, black bear, grouse and waterfowl. The mature timber and pond on the property make for a great habitat. This property is a spectacular blend of elements that would make for a wonderful retreat, hobby, or just a dream place to call home.