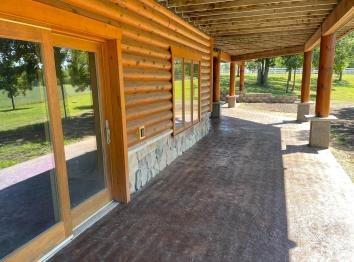

## **Description:**

Tucked back in the woods between Lake Lasalle and Itasca State Park sits this stunning one of kind estate. The property consists of a main 4000+sqft 4 bed 3 bath custom log built home, 1200 sqft 2 bed 1 bath log built guest house, many outbuildings and a very diverse acreage. The home offers amazing views from the large wrap around deck for entertaining, beautiful exposed beams and vaulted ceilings, main floor ensuite, maple cabinetry and finishes, granite countertops, tiled floors and so much more. This is a luxurious hobby farm at its finest with many paddocks, hay fields, rolling hills with maples and oaks and great out buildings. The property is ready to run cattle on or turn your horses loose. It is loaded with wildlife, including whitetail, turkey, black bear, grouse and waterfowl. The mature timber and pond on the property make for a great habitat. This property is a spectacular blend of elements that would make for a wonderful retreat, hobby, or just a dream place to call home.