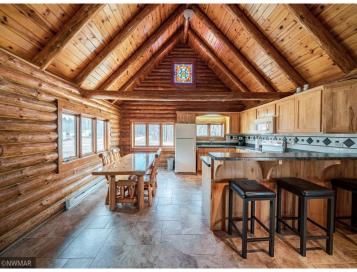

## **Description:**

Tucked back in the woods between Lake Lasalle and Itasca State Park sits this stunning one of kind estate. The property consists of a main 4000+sqft 4 bed 3 bath custom log built home, 1200 sqft 2 bed 1 bath log built guest house, many outbuildings and a very diverse acreage. The home offers amazing views from the large wrap around deck for entertaining, beautiful exposed beams and vaulted ceilings, main floor ensuite, maple cabinetry and finishes, granite countertops, tiled floors and so much more. This is a luxurious hobby farm at its finest with many paddocks, hay fields, rolling hills with maples and oaks and great out buildings. The property is ready to run cattle on or turn your horses loose. It is loaded with wildlife, including whitetail, turkey, black bear, grouse and waterfowl. The mature timber and pond on the property make for a great habitat. This property is a spectacular blend of elements that would make for a wonderful retreat, hobby, or just a dream place to call home.