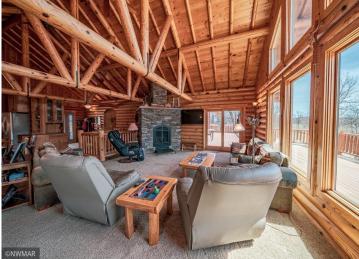

## **Description:**

Tucked back in the woods between Lake Lasalle and Itasca State Park sits this stunning one of kind estate. The property consists of a main 4000+sqft 4 bed 3 bath custom log built home, 1200 sqft 2 bed 1 bath log built guest house, many outbuildings and a very diverse acreage. The home offers amazing views from the large wrap around deck for entertaining, beautiful exposed beams and vaulted ceilings, main floor ensuite, maple cabinetry and finishes, granite countertops, tiled floors and so much more. This is a luxurious hobby farm at its finest with many paddocks, hay fields, rolling hills with maples and oaks and great out buildings. The property is ready to run cattle on or turn your horses loose. It is loaded with wildlife, including whitetail, turkey, black bear, grouse and waterfowl. The mature timber and pond on the property make for a great habitat. This property is a spectacular blend of elements that would make for a wonderful retreat, hobby, or just a dream place to call home.