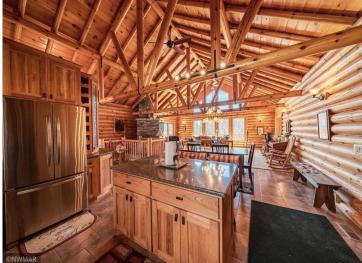

## **Description:**

Tucked back in the woods between Lake Lasalle and Itasca State Park sits this stunning one of kind estate. The property consists of a main 4000+sqft 4 bed 3 bath custom log built home, 1200 sqft 2 bed 1 bath log built guest house, many outbuildings and a very diverse acreage. The home offers amazing views from the large wrap around deck for entertaining, beautiful exposed beams and vaulted ceilings, main floor ensuite, maple cabinetry and finishes, granite countertops, tiled floors and so much more. This is a luxurious hobby farm at its finest with many paddocks, hay fields, rolling hills with maples and oaks and great out buildings. The property is ready to run cattle on or turn your horses loose. It is loaded with wildlife, including whitetail, turkey, black bear, grouse and waterfowl. The mature timber and pond on the property make for a great habitat. This property is a spectacular blend of elements that would make for a wonderful retreat, hobby, or just a dream place to call home.