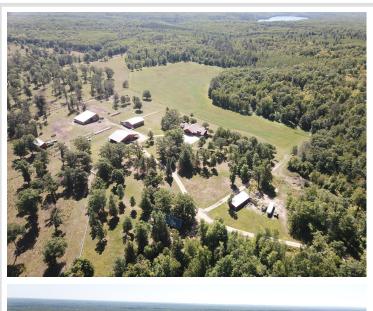

## **Description:**

Tucked back in the woods between Lake Lasalle and Itasca State Park sits this stunning one of kind estate. The property consists of a main 4000+sqft 4 bed 3 bath custom log built home, 1200 sqft 2 bed 1 bath log built guest house, many outbuildings and a very diverse acreage. The home offers amazing views from the large wrap around deck for entertaining, beautiful exposed beams and vaulted ceilings, main floor ensuite, maple cabinetry and finishes, granite countertops, tiled floors and so much more. This is a luxurious hobby farm at its finest with many paddocks, hay fields, rolling hills with maples and oaks and great out buildings. The property is ready to run cattle on or turn your horses loose. It is loaded with wildlife, including whitetail, turkey, black bear, grouse and waterfowl. The mature timber and pond on the property make for a great habitat. This property is a spectacular blend of elements that would make for a wonderful retreat, hobby, or just a dream place to call home.

## **Additional Details:**

Year Built 2010 276.1 Lot Acres 3940x4100 Lot Dimensions

2 Garage Stalls School District 162 Taxes \$6,113 Taxes with Assessments \$6,218 Tax Year 2021