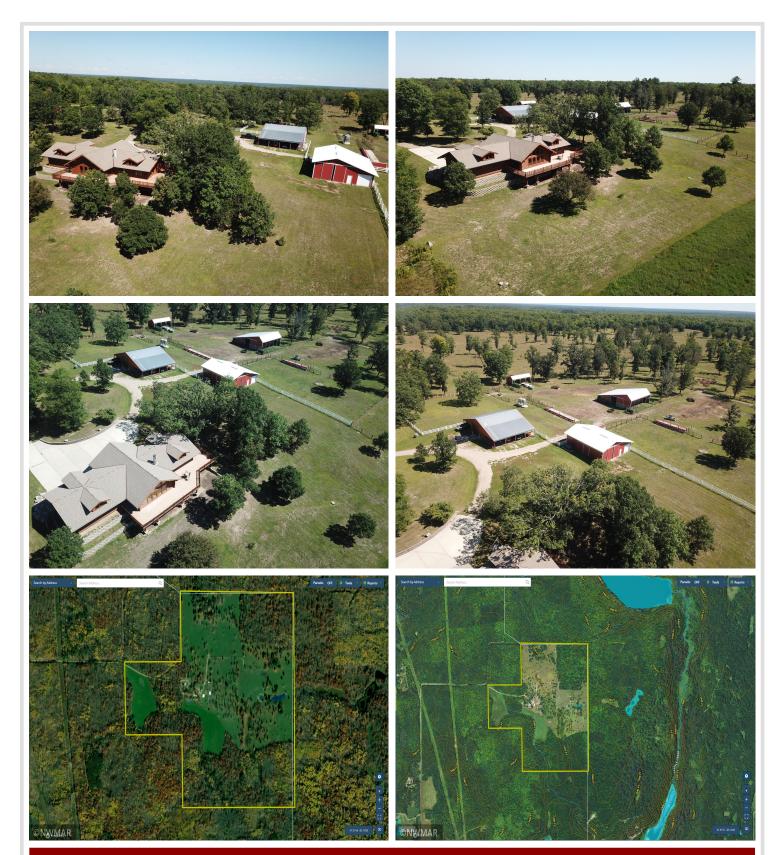

## **Description:**

Tucked back in the woods between Lake Lasalle and Itasca State Park sits this stunning one of kind estate. The property consists of a main 4000+sqft 4 bed 3 bath custom log built home, 1200 sqft 2 bed 1 bath log built guest house, many outbuildings and a very diverse acreage. The home offers amazing views from the large wrap around deck for entertaining, beautiful exposed beams and vaulted ceilings, main floor ensuite, maple cabinetry and finishes, granite countertops, tiled floors and so much more. This is a luxurious hobby farm at its finest with many paddocks, hay fields, rolling hills with maples and oaks and great out buildings. The property is ready to run cattle on or turn your horses loose. It is loaded with wildlife, including whitetail, turkey, black bear, grouse and waterfowl. The mature timber and pond on the property make for a great habitat. This property is a spectacular blend of elements that would make for a wonderful retreat, hobby, or just a dream place to call home.

## **Additional Details:**

Year Built 2010 276.1 Lot Acres 3940x4100 Lot Dimensions

2 Garage Stalls School District 162 Taxes \$6,113 Taxes with Assessments \$6,218 Tax Year 2021