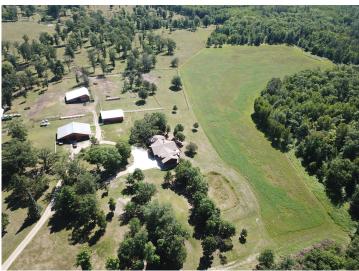

## **Description:**

Tucked back in the woods between Lake Lasalle and Itasca State Park sits this stunning one of kind estate. The property consists of a main 4000+sqft 4 bed 3 bath custom log built home, 1200 sqft 2 bed 1 bath log built guest house, many outbuildings and a very diverse acreage. The home offers amazing views from the large wrap around deck for entertaining, beautiful exposed beams and vaulted ceilings, main floor ensuite, maple cabinetry and finishes, granite countertops, tiled floors and so much more. This is a luxurious hobby farm at its finest with many paddocks, hay fields, rolling hills with maples and oaks and great out buildings. The property is ready to run cattle on or turn your horses loose. It is loaded with wildlife, including whitetail, turkey, black bear, grouse and waterfowl. The mature timber and pond on the property make for a great habitat. This property is a spectacular blend of elements that would make for a wonderful retreat, hobby, or just a dream place to call home.

## **Additional Details:**

Year Built 2010 276.1 Lot Acres 3940x4100 Lot Dimensions

2 Garage Stalls School District 162 Taxes \$6,113 Taxes with Assessments \$6,218 Tax Year 2021