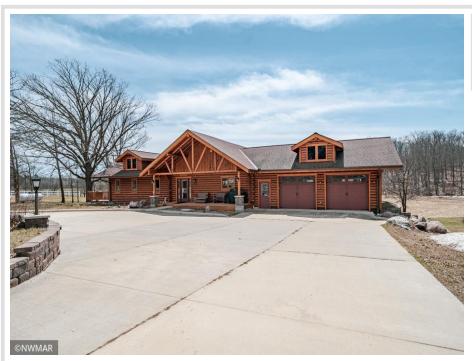

## **Description:**

Tucked back in the woods between Lake Lasalle and Itasca State Park sits this stunning one of kind estate. The property consists of a main 4000+sqft 4 bed 3 bath custom log built home, 1200 sqft 2 bed 1 bath log built guest house, many outbuildings and a very diverse acreage. The home offers amazing views from the large wrap around deck for entertaining, beautiful exposed beams and vaulted ceilings, main floor ensuite, maple cabinetry and finishes, granite countertops, tiled floors and so much more. This is a luxurious hobby farm at its finest with many paddocks, hay fields, rolling hills with maples and oaks and great out buildings. The property is ready to run cattle on or turn your horses loose. It is loaded with wildlife, including whitetail, turkey, black bear, grouse and waterfowl. The mature timber and pond on the property make for a great habitat. This property is a spectacular blend of elements that would make for a wonderful retreat, hobby, or just a dream place to call home.

## **Additional Details:**

Year Built 2010 276.1 Lot Acres 3940x4100 Lot Dimensions

2 Garage Stalls School District 162 Taxes \$6,113 Taxes with Assessments \$6,218 Tax Year 2021