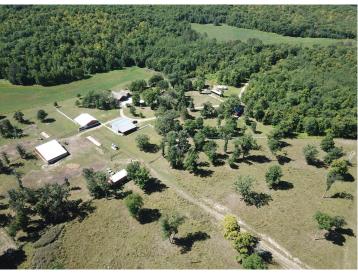

## **Description:**

Tucked back in the woods between Lake Lasalle and Itasca State Park sits this stunning one of kind estate. The property consists of a main 4000+sqft 4 bed 3 bath custom log built home, 1200 sqft 2 bed 1 bath log built guest house, many outbuildings and a very diverse acreage. The home offers amazing views from the large wrap around deck for entertaining, beautiful exposed beams and vaulted ceilings, main floor ensuite, maple cabinetry and finishes, granite countertops, tiled floors and so much more. This is a luxurious hobby farm at its finest with many paddocks, hay fields, rolling hills with maples and oaks and great out buildings. The property is ready to run cattle on or turn your horses loose. It is loaded with wildlife, including whitetail, turkey, black bear, grouse and waterfowl. The mature timber and pond on the property make for a great habitat. This property is a spectacular blend of elements that would make for a wonderful retreat, hobby, or just a dream place to call home.

## **Additional Details:**

Year Built 2010 276.1 Lot Acres 3940x4100 Lot Dimensions

2 Garage Stalls School District 162 Taxes \$6,113 Taxes with Assessments \$6,218 Tax Year 2021