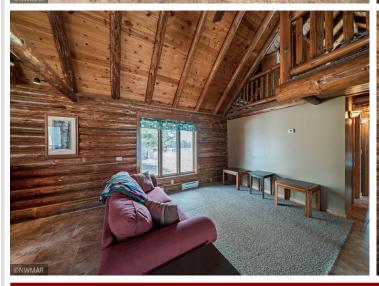

## **Description:**

Tucked back in the woods between Lake Lasalle and Itasca State Park sits this stunning one of kind estate. The property consists of a main 4000+sqft 4 bed 3 bath custom log built home, 1200 sqft 2 bed 1 bath log built guest house, many outbuildings and a very diverse acreage. The home offers amazing views from the large wrap around deck for entertaining, beautiful exposed beams and vaulted ceilings, main floor ensuite, maple cabinetry and finishes, granite countertops, tiled floors and so much more. This is a luxurious hobby farm at its finest with many paddocks, hay fields, rolling hills with maples and oaks and great out buildings. The property is ready to run cattle on or turn your horses loose. It is loaded with wildlife, including whitetail, turkey, black bear, grouse and waterfowl. The mature timber and pond on the property make for a great habitat. This property is a spectacular blend of elements that would make for a wonderful retreat, hobby, or just a dream place to call home.