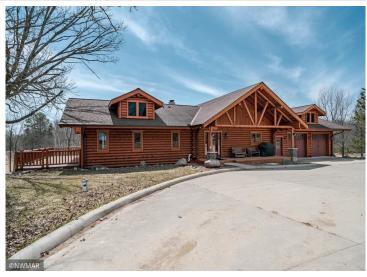

## **Description:**

Tucked back in the woods between Lake Lasalle and Itasca State Park sits this stunning one of kind estate. The property consists of a main 4000+sqft 4 bed 3 bath custom log built home, 1200 sqft 2 bed 1 bath log built guest house, many outbuildings and a very diverse acreage. The home offers amazing views from the large wrap around deck for entertaining, beautiful exposed beams and vaulted ceilings, main floor ensuite, maple cabinetry and finishes, granite countertops, tiled floors and so much more. This is a luxurious hobby farm at its finest with many paddocks, hay fields, rolling hills with maples and oaks and great out buildings. The property is ready to run cattle on or turn your horses loose. It is loaded with wildlife, including whitetail, turkey, black bear, grouse and waterfowl. The mature timber and pond on the property make for a great habitat. This property is a spectacular blend of elements that would make for a wonderful retreat, hobby, or just a dream place to call home.

## **Additional Details:**

Year Built 2010 276.1 Lot Acres 3940x4100 Lot Dimensions

2 Garage Stalls School District 162 Taxes \$6,113 Taxes with Assessments \$6,218 Tax Year 2021