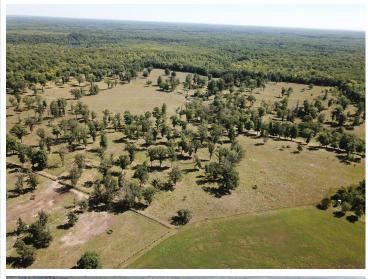

## **Description:**

Tucked back in the woods between Lake Lasalle and Itasca State Park sits this stunning one of kind estate. The property consists of a main 4000+sqft 4 bed 3 bath custom log built home, 1200 sqft 2 bed 1 bath log built guest house, many outbuildings and a very diverse acreage. The home offers amazing views from the large wrap around deck for entertaining, beautiful exposed beams and vaulted ceilings, main floor ensuite, maple cabinetry and finishes, granite countertops, tiled floors and so much more. This is a luxurious hobby farm at its finest with many paddocks, hay fields, rolling hills with maples and oaks and great out buildings. The property is ready to run cattle on or turn your horses loose. It is loaded with wildlife, including whitetail, turkey, black bear, grouse and waterfowl. The mature timber and pond on the property make for a great habitat. This property is a spectacular blend of elements that would make for a wonderful retreat, hobby, or just a dream place to call home.

## **Additional Details:**

Year Built 2010 276.1 Lot Acres 3940x4100 Lot Dimensions

2 Garage Stalls School District 162 Taxes \$6,113 Taxes with Assessments \$6,218 Tax Year 2021