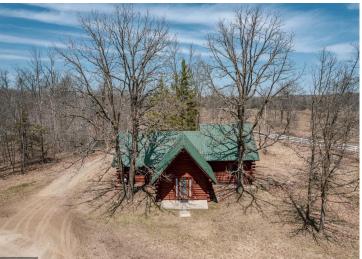

## **Description:**

Tucked back in the woods between Lake Lasalle and Itasca State Park sits this stunning one of kind estate. The property consists of a main 4000+sqft 4 bed 3 bath custom log built home, 1200 sqft 2 bed 1 bath log built guest house, many outbuildings and a very diverse acreage. The home offers amazing views from the large wrap around deck for entertaining, beautiful exposed beams and vaulted ceilings, main floor ensuite, maple cabinetry and finishes, granite countertops, tiled floors and so much more. This is a luxurious hobby farm at its finest with many paddocks, hay fields, rolling hills with maples and oaks and great out buildings. The property is ready to run cattle on or turn your horses loose. It is loaded with wildlife, including whitetail, turkey, black bear, grouse and waterfowl. The mature timber and pond on the property make for a great habitat. This property is a spectacular blend of elements that would make for a wonderful retreat, hobby, or just a dream place to call home.