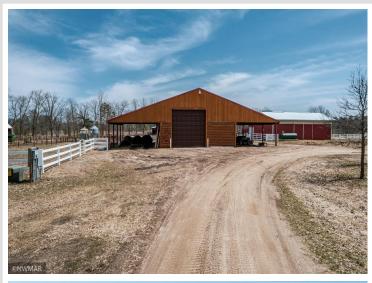

## **Description:**

Tucked back in the woods between Lake Lasalle and Itasca State Park sits this stunning one of kind estate. The property consists of a main 4000+sqft 4 bed 3 bath custom log built home, 1200 sqft 2 bed 1 bath log built guest house, many outbuildings and a very diverse acreage. The home offers amazing views from the large wrap around deck for entertaining, beautiful exposed beams and vaulted ceilings, main floor ensuite, maple cabinetry and finishes, granite countertops, tiled floors and so much more. This is a luxurious hobby farm at its finest with many paddocks, hay fields, rolling hills with maples and oaks and great out buildings. The property is ready to run cattle on or turn your horses loose. It is loaded with wildlife, including whitetail, turkey, black bear, grouse and waterfowl. The mature timber and pond on the property make for a great habitat. This property is a spectacular blend of elements that would make for a wonderful retreat, hobby, or just a dream place to call home.