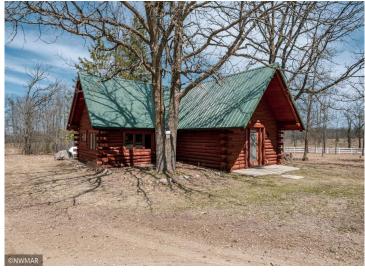

## **Description:**

Tucked back in the woods between Lake Lasalle and Itasca State Park sits this stunning one of kind estate. The property consists of a main 4000+sqft 4 bed 3 bath custom log built home, 1200 sqft 2 bed 1 bath log built guest house, many outbuildings and a very diverse acreage. The home offers amazing views from the large wrap around deck for entertaining, beautiful exposed beams and vaulted ceilings, main floor ensuite, maple cabinetry and finishes, granite countertops, tiled floors and so much more. This is a luxurious hobby farm at its finest with many paddocks, hay fields, rolling hills with maples and oaks and great out buildings. The property is ready to run cattle on or turn your horses loose. It is loaded with wildlife, including whitetail, turkey, black bear, grouse and waterfowl. The mature timber and pond on the property make for a great habitat. This property is a spectacular blend of elements that would make for a wonderful retreat, hobby, or just a dream place to call home.