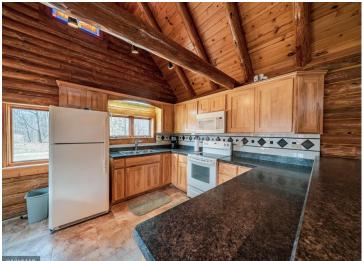

## **Description:**

Tucked back in the woods between Lake Lasalle and Itasca State Park sits this stunning one of kind estate. The property consists of a main 4000+sqft 4 bed 3 bath custom log built home, 1200 sqft 2 bed 1 bath log built guest house, many outbuildings and a very diverse acreage. The home offers amazing views from the large wrap around deck for entertaining, beautiful exposed beams and vaulted ceilings, main floor ensuite, maple cabinetry and finishes, granite countertops, tiled floors and so much more. This is a luxurious hobby farm at its finest with many paddocks, hay fields, rolling hills with maples and oaks and great out buildings. The property is ready to run cattle on or turn your horses loose. It is loaded with wildlife, including whitetail, turkey, black bear, grouse and waterfowl. The mature timber and pond on the property make for a great habitat. This property is a spectacular blend of elements that would make for a wonderful retreat, hobby, or just a dream place to call home.