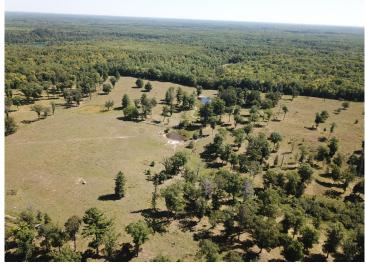

## **Description:**

Tucked back in the woods between Lake Lasalle and Itasca State Park sits this stunning one of kind estate. The property consists of a main 4000+sqft 4 bed 3 bath custom log built home, 1200 sqft 2 bed 1 bath log built guest house, many outbuildings and a very diverse acreage. The home offers amazing views from the large wrap around deck for entertaining, beautiful exposed beams and vaulted ceilings, main floor ensuite, maple cabinetry and finishes, granite countertops, tiled floors and so much more. This is a luxurious hobby farm at its finest with many paddocks, hay fields, rolling hills with maples and oaks and great out buildings. The property is ready to run cattle on or turn your horses loose. It is loaded with wildlife, including whitetail, turkey, black bear, grouse and waterfowl. The mature timber and pond on the property make for a great habitat. This property is a spectacular blend of elements that would make for a wonderful retreat, hobby, or just a dream place to call home.