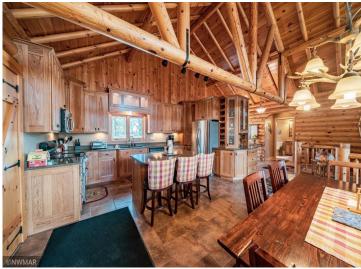

## **Description:**

Tucked back in the woods between Lake Lasalle and Itasca State Park sits this stunning one of kind estate. The property consists of a main 4000+sqft 4 bed 3 bath custom log built home, 1200 sqft 2 bed 1 bath log built guest house, many outbuildings and a very diverse acreage. The home offers amazing views from the large wrap around deck for entertaining, beautiful exposed beams and vaulted ceilings, main floor ensuite, maple cabinetry and finishes, granite countertops, tiled floors and so much more. This is a luxurious hobby farm at its finest with many paddocks, hay fields, rolling hills with maples and oaks and great out buildings. The property is ready to run cattle on or turn your horses loose. It is loaded with wildlife, including whitetail, turkey, black bear, grouse and waterfowl. The mature timber and pond on the property make for a great habitat. This property is a spectacular blend of elements that would make for a wonderful retreat, hobby, or just a dream place to call home.