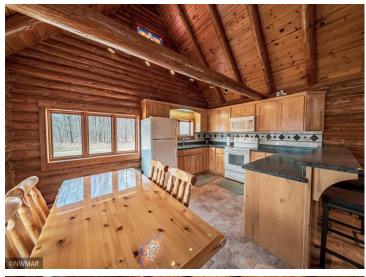

## **Description:**

Tucked back in the woods between Lake Lasalle and Itasca State Park sits this stunning one of kind estate. The property consists of a main 4000+sqft 4 bed 3 bath custom log built home, 1200 sqft 2 bed 1 bath log built guest house, many outbuildings and a very diverse acreage. The home offers amazing views from the large wrap around deck for entertaining, beautiful exposed beams and vaulted ceilings, main floor ensuite, maple cabinetry and finishes, granite countertops, tiled floors and so much more. This is a luxurious hobby farm at its finest with many paddocks, hay fields, rolling hills with maples and oaks and great out buildings. The property is ready to run cattle on or turn your horses loose. It is loaded with wildlife, including whitetail, turkey, black bear, grouse and waterfowl. The mature timber and pond on the property make for a great habitat. This property is a spectacular blend of elements that would make for a wonderful retreat, hobby, or just a dream place to call home.