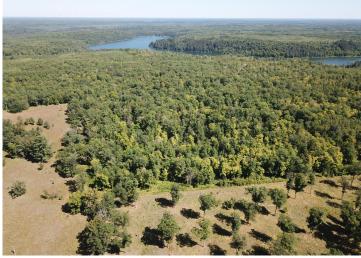

## **Description:**

Tucked back in the woods between Lake Lasalle and Itasca State Park sits this stunning one of kind estate. The property consists of a main 4000+sqft 4 bed 3 bath custom log built home, 1200 sqft 2 bed 1 bath log built guest house, many outbuildings and a very diverse acreage. The home offers amazing views from the large wrap around deck for entertaining, beautiful exposed beams and vaulted ceilings, main floor ensuite, maple cabinetry and finishes, granite countertops, tiled floors and so much more. This is a luxurious hobby farm at its finest with many paddocks, hay fields, rolling hills with maples and oaks and great out buildings. The property is ready to run cattle on or turn your horses loose. It is loaded with wildlife, including whitetail, turkey, black bear, grouse and waterfowl. The mature timber and pond on the property make for a great habitat. This property is a spectacular blend of elements that would make for a wonderful retreat, hobby, or just a dream place to call home.