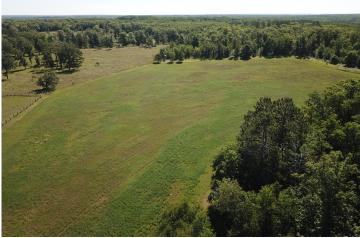

## **Description:**

Tucked back in the woods between Lake Lasalle and Itasca State Park sits this stunning one of kind estate. The property consists of a main 4000+sqft 4 bed 3 bath custom log built home, 1200 sqft 2 bed 1 bath log built guest house, many outbuildings and a very diverse acreage. The home offers amazing views from the large wrap around deck for entertaining, beautiful exposed beams and vaulted ceilings, main floor ensuite, maple cabinetry and finishes, granite countertops, tiled floors and so much more. This is a luxurious hobby farm at its finest with many paddocks, hay fields, rolling hills with maples and oaks and great out buildings. The property is ready to run cattle on or turn your horses loose. It is loaded with wildlife, including whitetail, turkey, black bear, grouse and waterfowl. The mature timber and pond on the property make for a great habitat. This property is a spectacular blend of elements that would make for a wonderful retreat, hobby, or just a dream place to call home.

## **Additional Details:**

Year Built 2010 276.1 Lot Acres 3940x4100 Lot Dimensions

2 Garage Stalls School District 162 Taxes \$6,113 Taxes with Assessments \$6,218 Tax Year 2021