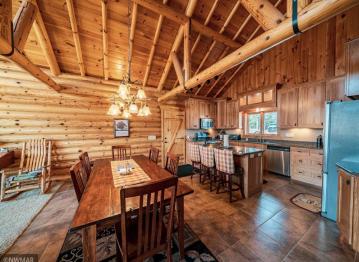

## **Description:**

Tucked back in the woods between Lake Lasalle and Itasca State Park sits this stunning one of kind estate. The property consists of a main 4000+sqft 4 bed 3 bath custom log built home, 1200 sqft 2 bed 1 bath log built guest house, many outbuildings and a very diverse acreage. The home offers amazing views from the large wrap around deck for entertaining, beautiful exposed beams and vaulted ceilings, main floor ensuite, maple cabinetry and finishes, granite countertops, tiled floors and so much more. This is a luxurious hobby farm at its finest with many paddocks, hay fields, rolling hills with maples and oaks and great out buildings. The property is ready to run cattle on or turn your horses loose. It is loaded with wildlife, including whitetail, turkey, black bear, grouse and waterfowl. The mature timber and pond on the property make for a great habitat. This property is a spectacular blend of elements that would make for a wonderful retreat, hobby, or just a dream place to call home.