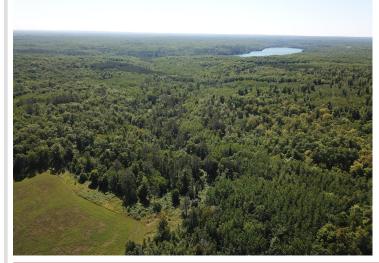

## **Description:**

Tucked back in the woods between Lake Lasalle and Itasca State Park sits this stunning one of kind estate. The property consists of a main 4000+sqft 4 bed 3 bath custom log built home, 1200 sqft 2 bed 1 bath log built guest house, many outbuildings and a very diverse acreage. The home offers amazing views from the large wrap around deck for entertaining, beautiful exposed beams and vaulted ceilings, main floor ensuite, maple cabinetry and finishes, granite countertops, tiled floors and so much more. This is a luxurious hobby farm at its finest with many paddocks, hay fields, rolling hills with maples and oaks and great out buildings. The property is ready to run cattle on or turn your horses loose. It is loaded with wildlife, including whitetail, turkey, black bear, grouse and waterfowl. The mature timber and pond on the property make for a great habitat. This property is a spectacular blend of elements that would make for a wonderful retreat, hobby, or just a dream place to call home.

## **Additional Details:**

Year Built 2010 276.1 Lot Acres 3940x4100 Lot Dimensions

2 Garage Stalls School District 162 Taxes \$6,113 Taxes with Assessments \$6,218 Tax Year 2021