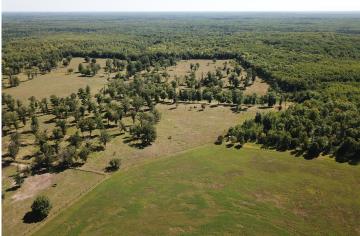

## **Description:**

Tucked back in the woods between Lake Lasalle and Itasca State Park sits this stunning one of kind estate. The property consists of a main 4000+sqft 4 bed 3 bath custom log built home, 1200 sqft 2 bed 1 bath log built guest house, many outbuildings and a very diverse acreage. The home offers amazing views from the large wrap around deck for entertaining, beautiful exposed beams and vaulted ceilings, main floor ensuite, maple cabinetry and finishes, granite countertops, tiled floors and so much more. This is a luxurious hobby farm at its finest with many paddocks, hay fields, rolling hills with maples and oaks and great out buildings. The property is ready to run cattle on or turn your horses loose. It is loaded with wildlife, including whitetail, turkey, black bear, grouse and waterfowl. The mature timber and pond on the property make for a great habitat. This property is a spectacular blend of elements that would make for a wonderful retreat, hobby, or just a dream place to call home.

## **Additional Details:**

Year Built 2010 276.1 Lot Acres 3940x4100 Lot Dimensions

2 Garage Stalls School District 162 Taxes \$6,113 Taxes with Assessments \$6,218 Tax Year 2021