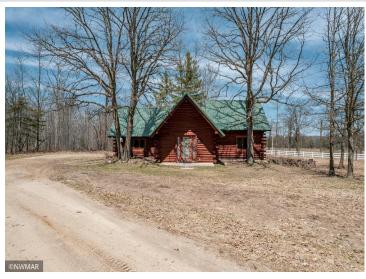

## **Description:**

Tucked back in the woods between Lake Lasalle and Itasca State Park sits this stunning one of kind estate. The property consists of a main 4000+sqft 4 bed 3 bath custom log built home, 1200 sqft 2 bed 1 bath log built guest house, many outbuildings and a very diverse acreage. The home offers amazing views from the large wrap around deck for entertaining, beautiful exposed beams and vaulted ceilings, main floor ensuite, maple cabinetry and finishes, granite countertops, tiled floors and so much more. This is a luxurious hobby farm at its finest with many paddocks, hay fields, rolling hills with maples and oaks and great out buildings. The property is ready to run cattle on or turn your horses loose. It is loaded with wildlife, including whitetail, turkey, black bear, grouse and waterfowl. The mature timber and pond on the property make for a great habitat. This property is a spectacular blend of elements that would make for a wonderful retreat, hobby, or just a dream place to call home.