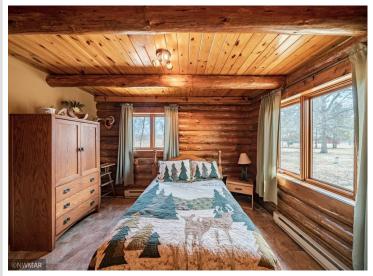

## **Description:**

Tucked back in the woods between Lake Lasalle and Itasca State Park sits this stunning one of kind estate. The property consists of a main 4000+sqft 4 bed 3 bath custom log built home, 1200 sqft 2 bed 1 bath log built guest house, many outbuildings and a very diverse acreage. The home offers amazing views from the large wrap around deck for entertaining, beautiful exposed beams and vaulted ceilings, main floor ensuite, maple cabinetry and finishes, granite countertops, tiled floors and so much more. This is a luxurious hobby farm at its finest with many paddocks, hay fields, rolling hills with maples and oaks and great out buildings. The property is ready to run cattle on or turn your horses loose. It is loaded with wildlife, including whitetail, turkey, black bear, grouse and waterfowl. The mature timber and pond on the property make for a great habitat. This property is a spectacular blend of elements that would make for a wonderful retreat, hobby, or just a dream place to call home.