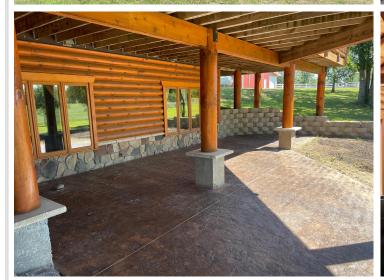

## **Description:**

Tucked back in the woods between Lake Lasalle and Itasca State Park sits this stunning one of kind estate. The property consists of a main 4000+sqft 4 bed 3 bath custom log built home, 1200 sqft 2 bed 1 bath log built guest house, many outbuildings and a very diverse acreage. The home offers amazing views from the large wrap around deck for entertaining, beautiful exposed beams and vaulted ceilings, main floor ensuite, maple cabinetry and finishes, granite countertops, tiled floors and so much more. This is a luxurious hobby farm at its finest with many paddocks, hay fields, rolling hills with maples and oaks and great out buildings. The property is ready to run cattle on or turn your horses loose. It is loaded with wildlife, including whitetail, turkey, black bear, grouse and waterfowl. The mature timber and pond on the property make for a great habitat. This property is a spectacular blend of elements that would make for a wonderful retreat, hobby, or just a dream place to call home.