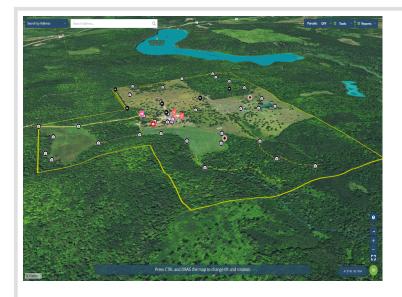

## **Description:**

Tucked back in the woods between Lake Lasalle and Itasca State Park sits this stunning one of kind estate. The property consists of a main 4000+sqft 4 bed 3 bath custom log built home, 1200 sqft 2 bed 1 bath log built guest house, many outbuildings and a very diverse acreage. The home offers amazing views from the large wrap around deck for entertaining, beautiful exposed beams and vaulted ceilings, main floor ensuite, maple cabinetry and finishes, granite countertops, tiled floors and so much more. This is a luxurious hobby farm at its finest with many paddocks, hay fields, rolling hills with maples and oaks and great out buildings. The property is ready to run cattle on or turn your horses loose. It is loaded with wildlife, including whitetail, turkey, black bear, grouse and waterfowl. The mature timber and pond on the property make for a great habitat. This property is a spectacular blend of elements that would make for a wonderful retreat, hobby, or just a dream place to call home.

## **Additional Details:**

Year Built 2010 276.1 Lot Acres 3940x4100 Lot Dimensions

2 Garage Stalls School District 162 Taxes \$6,113 Taxes with Assessments \$6,218 Tax Year 2021