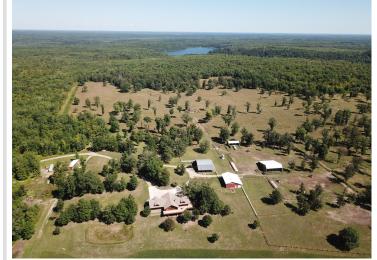

## **Description:**

Tucked back in the woods between Lake Lasalle and Itasca State Park sits this stunning one of kind estate. The property consists of a main 4000+sqft 4 bed 3 bath custom log built home, 1200 sqft 2 bed 1 bath log built guest house, many outbuildings and a very diverse acreage. The home offers amazing views from the large wrap around deck for entertaining, beautiful exposed beams and vaulted ceilings, main floor ensuite, maple cabinetry and finishes, granite countertops, tiled floors and so much more. This is a luxurious hobby farm at its finest with many paddocks, hay fields, rolling hills with maples and oaks and great out buildings. The property is ready to run cattle on or turn your horses loose. It is loaded with wildlife, including whitetail, turkey, black bear, grouse and waterfowl. The mature timber and pond on the property make for a great habitat. This property is a spectacular blend of elements that would make for a wonderful retreat, hobby, or just a dream place to call home.

## **Additional Details:**

Year Built 2010 276.1 Lot Acres 3940x4100 Lot Dimensions

2 Garage Stalls School District 162 Taxes \$6,113 Taxes with Assessments \$6,218 Tax Year 2021