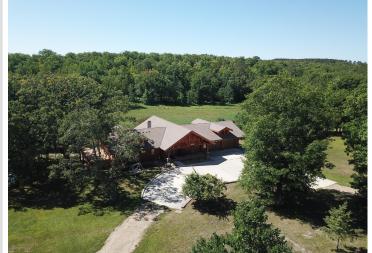

## **Description:**

Tucked back in the woods between Lake Lasalle and Itasca State Park sits this stunning one of kind estate. The property consists of a main 4000+sqft 4 bed 3 bath custom log built home, 1200 sqft 2 bed 1 bath log built guest house, many outbuildings and a very diverse acreage. The home offers amazing views from the large wrap around deck for entertaining, beautiful exposed beams and vaulted ceilings, main floor ensuite, maple cabinetry and finishes, granite countertops, tiled floors and so much more. This is a luxurious hobby farm at its finest with many paddocks, hay fields, rolling hills with maples and oaks and great out buildings. The property is ready to run cattle on or turn your horses loose. It is loaded with wildlife, including whitetail, turkey, black bear, grouse and waterfowl. The mature timber and pond on the property make for a great habitat. This property is a spectacular blend of elements that would make for a wonderful retreat, hobby, or just a dream place to call home.