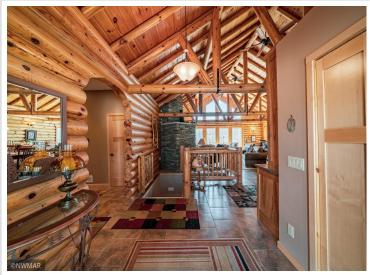

## **Description:**

Tucked back in the woods between Lake Lasalle and Itasca State Park sits this stunning one of kind estate. The property consists of a main 4000+sqft 4 bed 3 bath custom log built home, 1200 sqft 2 bed 1 bath log built guest house, many outbuildings and a very diverse acreage. The home offers amazing views from the large wrap around deck for entertaining, beautiful exposed beams and vaulted ceilings, main floor ensuite, maple cabinetry and finishes, granite countertops, tiled floors and so much more. This is a luxurious hobby farm at its finest with many paddocks, hay fields, rolling hills with maples and oaks and great out buildings. The property is ready to run cattle on or turn your horses loose. It is loaded with wildlife, including whitetail, turkey, black bear, grouse and waterfowl. The mature timber and pond on the property make for a great habitat. This property is a spectacular blend of elements that would make for a wonderful retreat, hobby, or just a dream place to call home.