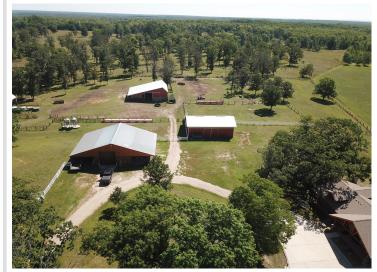

## **Description:**

Tucked back in the woods between Lake Lasalle and Itasca State Park sits this stunning one of kind estate. The property consists of a main 4000+sqft 4 bed 3 bath custom log built home, 1200 sqft 2 bed 1 bath log built guest house, many outbuildings and a very diverse acreage. The home offers amazing views from the large wrap around deck for entertaining, beautiful exposed beams and vaulted ceilings, main floor ensuite, maple cabinetry and finishes, granite countertops, tiled floors and so much more. This is a luxurious hobby farm at its finest with many paddocks, hay fields, rolling hills with maples and oaks and great out buildings. The property is ready to run cattle on or turn your horses loose. It is loaded with wildlife, including whitetail, turkey, black bear, grouse and waterfowl. The mature timber and pond on the property make for a great habitat. This property is a spectacular blend of elements that would make for a wonderful retreat, hobby, or just a dream place to call home.