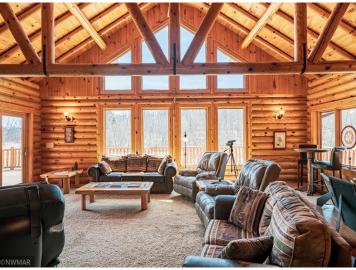

## **Description:**

Tucked back in the woods between Lake Lasalle and Itasca State Park sits this stunning one of kind estate. The property consists of a main 4000+sqft 4 bed 3 bath custom log built home, 1200 sqft 2 bed 1 bath log built guest house, many outbuildings and a very diverse acreage. The home offers amazing views from the large wrap around deck for entertaining, beautiful exposed beams and vaulted ceilings, main floor ensuite, maple cabinetry and finishes, granite countertops, tiled floors and so much more. This is a luxurious hobby farm at its finest with many paddocks, hay fields, rolling hills with maples and oaks and great out buildings. The property is ready to run cattle on or turn your horses loose. It is loaded with wildlife, including whitetail, turkey, black bear, grouse and waterfowl. The mature timber and pond on the property make for a great habitat. This property is a spectacular blend of elements that would make for a wonderful retreat, hobby, or just a dream place to call home.