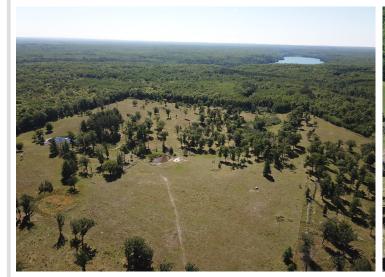

## **Description:**

Tucked back in the woods between Lake Lasalle and Itasca State Park sits this stunning one of kind estate. The property consists of a main 4000+sqft 4 bed 3 bath custom log built home, 1200 sqft 2 bed 1 bath log built guest house, many outbuildings and a very diverse acreage. The home offers amazing views from the large wrap around deck for entertaining, beautiful exposed beams and vaulted ceilings, main floor ensuite, maple cabinetry and finishes, granite countertops, tiled floors and so much more. This is a luxurious hobby farm at its finest with many paddocks, hay fields, rolling hills with maples and oaks and great out buildings. The property is ready to run cattle on or turn your horses loose. It is loaded with wildlife, including whitetail, turkey, black bear, grouse and waterfowl. The mature timber and pond on the property make for a great habitat. This property is a spectacular blend of elements that would make for a wonderful retreat, hobby, or just a dream place to call home.