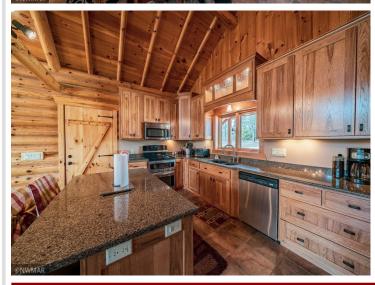

## **Description:**

Tucked back in the woods between Lake Lasalle and Itasca State Park sits this stunning one of kind estate. The property consists of a main 4000+sqft 4 bed 3 bath custom log built home, 1200 sqft 2 bed 1 bath log built guest house, many outbuildings and a very diverse acreage. The home offers amazing views from the large wrap around deck for entertaining, beautiful exposed beams and vaulted ceilings, main floor ensuite, maple cabinetry and finishes, granite countertops, tiled floors and so much more. This is a luxurious hobby farm at its finest with many paddocks, hay fields, rolling hills with maples and oaks and great out buildings. The property is ready to run cattle on or turn your horses loose. It is loaded with wildlife, including whitetail, turkey, black bear, grouse and waterfowl. The mature timber and pond on the property make for a great habitat. This property is a spectacular blend of elements that would make for a wonderful retreat, hobby, or just a dream place to call home.