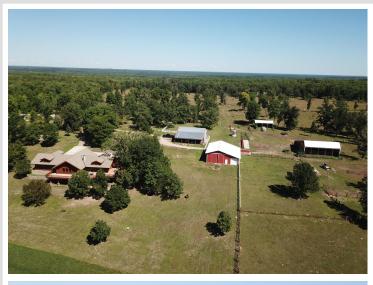

## **Description:**

Tucked back in the woods between Lake Lasalle and Itasca State Park sits this stunning one of kind estate. The property consists of a main 4000+sqft 4 bed 3 bath custom log built home, 1200 sqft 2 bed 1 bath log built guest house, many outbuildings and a very diverse acreage. The home offers amazing views from the large wrap around deck for entertaining, beautiful exposed beams and vaulted ceilings, main floor ensuite, maple cabinetry and finishes, granite countertops, tiled floors and so much more. This is a luxurious hobby farm at its finest with many paddocks, hay fields, rolling hills with maples and oaks and great out buildings. The property is ready to run cattle on or turn your horses loose. It is loaded with wildlife, including whitetail, turkey, black bear, grouse and waterfowl. The mature timber and pond on the property make for a great habitat. This property is a spectacular blend of elements that would make for a wonderful retreat, hobby, or just a dream place to call home.

## **Additional Details:**

Year Built 2010 276.1 Lot Acres 3940x4100 Lot Dimensions

2 Garage Stalls School District 162 Taxes \$6,113 Taxes with Assessments \$6,218 Tax Year 2021