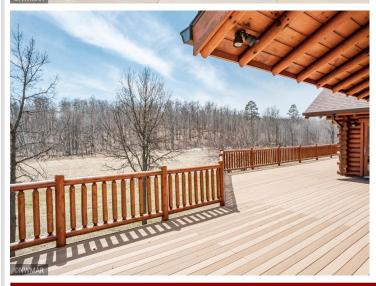

## **Description:**

Tucked back in the woods between Lake Lasalle and Itasca State Park sits this stunning one of kind estate. The property consists of a main 4000+sqft 4 bed 3 bath custom log built home, 1200 sqft 2 bed 1 bath log built guest house, many outbuildings and a very diverse acreage. The home offers amazing views from the large wrap around deck for entertaining, beautiful exposed beams and vaulted ceilings, main floor ensuite, maple cabinetry and finishes, granite countertops, tiled floors and so much more. This is a luxurious hobby farm at its finest with many paddocks, hay fields, rolling hills with maples and oaks and great out buildings. The property is ready to run cattle on or turn your horses loose. It is loaded with wildlife, including whitetail, turkey, black bear, grouse and waterfowl. The mature timber and pond on the property make for a great habitat. This property is a spectacular blend of elements that would make for a wonderful retreat, hobby, or just a dream place to call home.