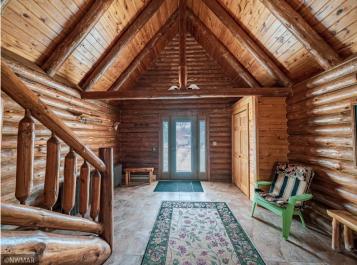

## **Description:**

Tucked back in the woods between Lake Lasalle and Itasca State Park sits this stunning one of kind estate. The property consists of a main 4000+sqft 4 bed 3 bath custom log built home, 1200 sqft 2 bed 1 bath log built guest house, many outbuildings and a very diverse acreage. The home offers amazing views from the large wrap around deck for entertaining, beautiful exposed beams and vaulted ceilings, main floor ensuite, maple cabinetry and finishes, granite countertops, tiled floors and so much more. This is a luxurious hobby farm at its finest with many paddocks, hay fields, rolling hills with maples and oaks and great out buildings. The property is ready to run cattle on or turn your horses loose. It is loaded with wildlife, including whitetail, turkey, black bear, grouse and waterfowl. The mature timber and pond on the property make for a great habitat. This property is a spectacular blend of elements that would make for a wonderful retreat, hobby, or just a dream place to call home.