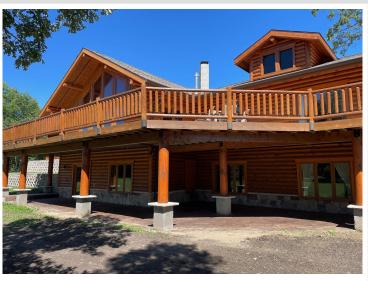

## **Description:**

Tucked back in the woods between Lake Lasalle and Itasca State Park sits this stunning one of kind estate. The property consists of a main 4000+sqft 4 bed 3 bath custom log built home, 1200 sqft 2 bed 1 bath log built guest house, many outbuildings and a very diverse acreage. The home offers amazing views from the large wrap around deck for entertaining, beautiful exposed beams and vaulted ceilings, main floor ensuite, maple cabinetry and finishes, granite countertops, tiled floors and so much more. This is a luxurious hobby farm at its finest with many paddocks, hay fields, rolling hills with maples and oaks and great out buildings. The property is ready to run cattle on or turn your horses loose. It is loaded with wildlife, including whitetail, turkey, black bear, grouse and waterfowl. The mature timber and pond on the property make for a great habitat. This property is a spectacular blend of elements that would make for a wonderful retreat, hobby, or just a dream place to call home.