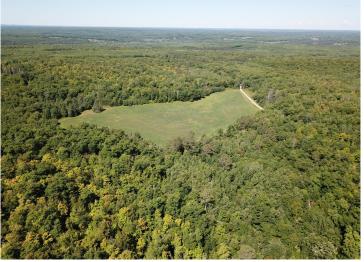

## **Description:**

Tucked back in the woods between Lake Lasalle and Itasca State Park sits this stunning one of kind estate. The property consists of a main 4000+sqft 4 bed 3 bath custom log built home, 1200 sqft 2 bed 1 bath log built guest house, many outbuildings and a very diverse acreage. The home offers amazing views from the large wrap around deck for entertaining, beautiful exposed beams and vaulted ceilings, main floor ensuite, maple cabinetry and finishes, granite countertops, tiled floors and so much more. This is a luxurious hobby farm at its finest with many paddocks, hay fields, rolling hills with maples and oaks and great out buildings. The property is ready to run cattle on or turn your horses loose. It is loaded with wildlife, including whitetail, turkey, black bear, grouse and waterfowl. The mature timber and pond on the property make for a great habitat. This property is a spectacular blend of elements that would make for a wonderful retreat, hobby, or just a dream place to call home.

## **Additional Details:**

Year Built 2010 276.1 Lot Acres 3940x4100 Lot Dimensions

2 Garage Stalls School District 162 Taxes \$6,113 Taxes with Assessments \$6,218 Tax Year 2021