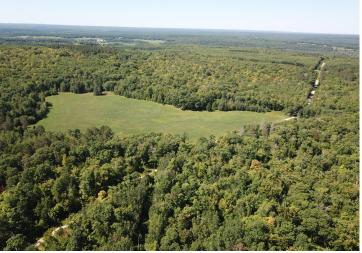

## **Description:**

Tucked back in the woods between Lake Lasalle and Itasca State Park sits this stunning one of kind estate. The property consists of a main 4000+sqft 4 bed 3 bath custom log built home, 1200 sqft 2 bed 1 bath log built guest house, many outbuildings and a very diverse acreage. The home offers amazing views from the large wrap around deck for entertaining, beautiful exposed beams and vaulted ceilings, main floor ensuite, maple cabinetry and finishes, granite countertops, tiled floors and so much more. This is a luxurious hobby farm at its finest with many paddocks, hay fields, rolling hills with maples and oaks and great out buildings. The property is ready to run cattle on or turn your horses loose. It is loaded with wildlife, including whitetail, turkey, black bear, grouse and waterfowl. The mature timber and pond on the property make for a great habitat. This property is a spectacular blend of elements that would make for a wonderful retreat, hobby, or just a dream place to call home.

## **Additional Details:**

Year Built 2010 276.1 Lot Acres 3940x4100 Lot Dimensions

2 Garage Stalls School District 162 Taxes \$6,113 Taxes with Assessments \$6,218 Tax Year 2021