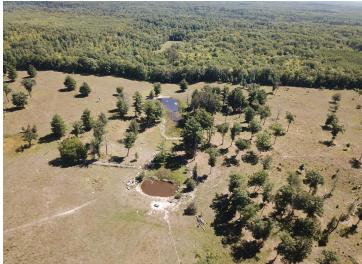

## **Description:**

Tucked back in the woods between Lake Lasalle and Itasca State Park sits this stunning one of kind estate. The property consists of a main 4000+sqft 4 bed 3 bath custom log built home, 1200 sqft 2 bed 1 bath log built guest house, many outbuildings and a very diverse acreage. The home offers amazing views from the large wrap around deck for entertaining, beautiful exposed beams and vaulted ceilings, main floor ensuite, maple cabinetry and finishes, granite countertops, tiled floors and so much more. This is a luxurious hobby farm at its finest with many paddocks, hay fields, rolling hills with maples and oaks and great out buildings. The property is ready to run cattle on or turn your horses loose. It is loaded with wildlife, including whitetail, turkey, black bear, grouse and waterfowl. The mature timber and pond on the property make for a great habitat. This property is a spectacular blend of elements that would make for a wonderful retreat, hobby, or just a dream place to call home.