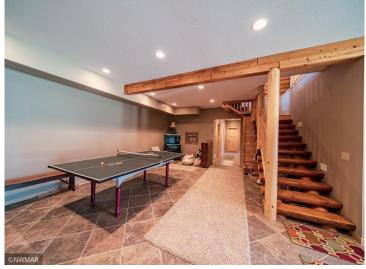

## **Description:**

Tucked back in the woods between Lake Lasalle and Itasca State Park sits this stunning one of kind estate. The property consists of a main 4000+sqft 4 bed 3 bath custom log built home, 1200 sqft 2 bed 1 bath log built guest house, many outbuildings and a very diverse acreage. The home offers amazing views from the large wrap around deck for entertaining, beautiful exposed beams and vaulted ceilings, main floor ensuite, maple cabinetry and finishes, granite countertops, tiled floors and so much more. This is a luxurious hobby farm at its finest with many paddocks, hay fields, rolling hills with maples and oaks and great out buildings. The property is ready to run cattle on or turn your horses loose. It is loaded with wildlife, including whitetail, turkey, black bear, grouse and waterfowl. The mature timber and pond on the property make for a great habitat. This property is a spectacular blend of elements that would make for a wonderful retreat, hobby, or just a dream place to call home.