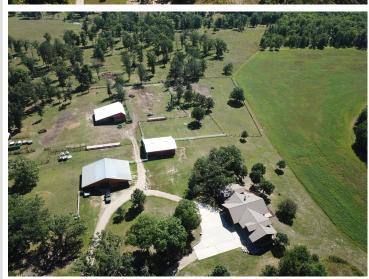

## **Description:**

Tucked back in the woods between Lake Lasalle and Itasca State Park sits this stunning one of kind estate. The property consists of a main 4000+sqft 4 bed 3 bath custom log built home, 1200 sqft 2 bed 1 bath log built guest house, many outbuildings and a very diverse acreage. The home offers amazing views from the large wrap around deck for entertaining, beautiful exposed beams and vaulted ceilings, main floor ensuite, maple cabinetry and finishes, granite countertops, tiled floors and so much more. This is a luxurious hobby farm at its finest with many paddocks, hay fields, rolling hills with maples and oaks and great out buildings. The property is ready to run cattle on or turn your horses loose. It is loaded with wildlife, including whitetail, turkey, black bear, grouse and waterfowl. The mature timber and pond on the property make for a great habitat. This property is a spectacular blend of elements that would make for a wonderful retreat, hobby, or just a dream place to call home.

## **Additional Details:**

Year Built 2010 276.1 Lot Acres 3940x4100 Lot Dimensions

2 Garage Stalls School District 162 Taxes \$6,113 Taxes with Assessments \$6,218 Tax Year 2021