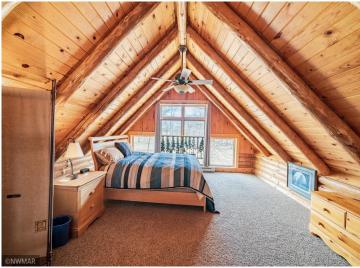

## **Description:**

Tucked back in the woods between Lake Lasalle and Itasca State Park sits this stunning one of kind estate. The property consists of a main 4000+sqft 4 bed 3 bath custom log built home, 1200 sqft 2 bed 1 bath log built guest house, many outbuildings and a very diverse acreage. The home offers amazing views from the large wrap around deck for entertaining, beautiful exposed beams and vaulted ceilings, main floor ensuite, maple cabinetry and finishes, granite countertops, tiled floors and so much more. This is a luxurious hobby farm at its finest with many paddocks, hay fields, rolling hills with maples and oaks and great out buildings. The property is ready to run cattle on or turn your horses loose. It is loaded with wildlife, including whitetail, turkey, black bear, grouse and waterfowl. The mature timber and pond on the property make for a great habitat. This property is a spectacular blend of elements that would make for a wonderful retreat, hobby, or just a dream place to call home.