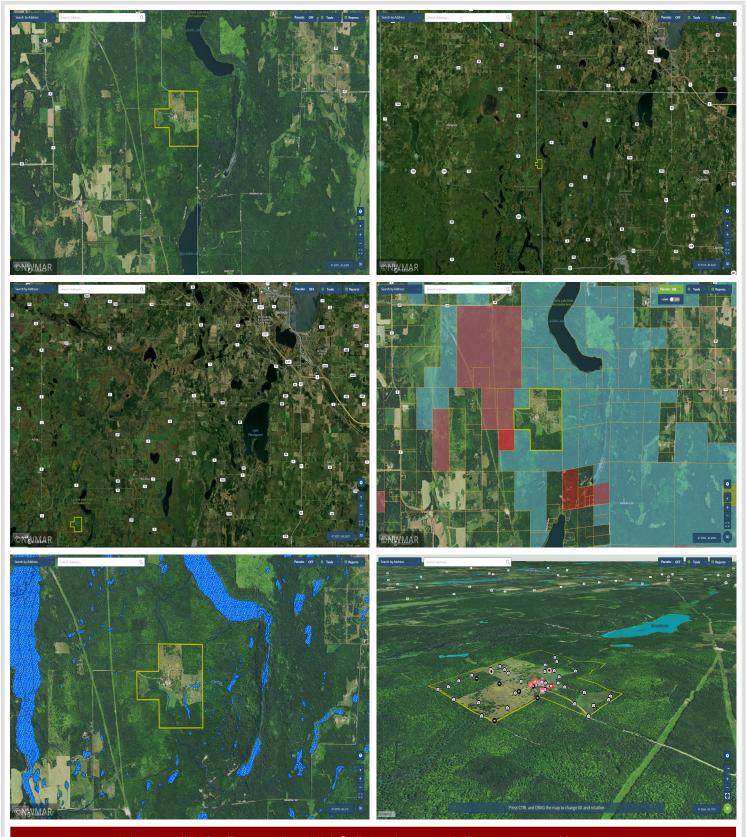

## **Description:**

Tucked back in the woods between Lake Lasalle and Itasca State Park sits this stunning one of kind estate. The property consists of a main 4000+sqft 4 bed 3 bath custom log built home, 1200 sqft 2 bed 1 bath log built guest house, many outbuildings and a very diverse acreage. The home offers amazing views from the large wrap around deck for entertaining, beautiful exposed beams and vaulted ceilings, main floor ensuite, maple cabinetry and finishes, granite countertops, tiled floors and so much more. This is a luxurious hobby farm at its finest with many paddocks, hay fields, rolling hills with maples and oaks and great out buildings. The property is ready to run cattle on or turn your horses loose. It is loaded with wildlife, including whitetail, turkey, black bear, grouse and waterfowl. The mature timber and pond on the property make for a great habitat. This property is a spectacular blend of elements that would make for a wonderful retreat, hobby, or just a dream place to call home.

## **Additional Details:**

Year Built 2010 276.1 Lot Acres 3940x4100 Lot Dimensions

2 Garage Stalls School District 162 Taxes \$6,113 Taxes with Assessments \$6,218 Tax Year 2021