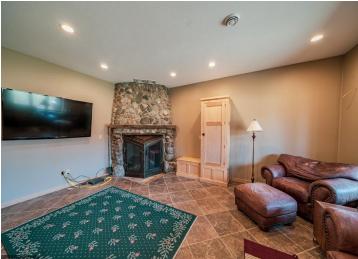

## **Description:**

Tucked back in the woods between Lake Lasalle and Itasca State Park sits this stunning one of kind estate. The property consists of a main 4000+sqft 4 bed 3 bath custom log built home, 1200 sqft 2 bed 1 bath log built guest house, many outbuildings and a very diverse acreage. The home offers amazing views from the large wrap around deck for entertaining, beautiful exposed beams and vaulted ceilings, main floor ensuite, maple cabinetry and finishes, granite countertops, tiled floors and so much more. This is a luxurious hobby farm at its finest with many paddocks, hay fields, rolling hills with maples and oaks and great out buildings. The property is ready to run cattle on or turn your horses loose. It is loaded with wildlife, including whitetail, turkey, black bear, grouse and waterfowl. The mature timber and pond on the property make for a great habitat. This property is a spectacular blend of elements that would make for a wonderful retreat, hobby, or just a dream place to call home.