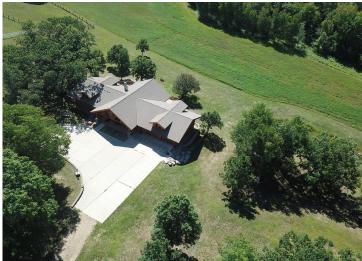

## **Description:**

Tucked back in the woods between Lake Lasalle and Itasca State Park sits this stunning one of kind estate. The property consists of a main 4000+sqft 4 bed 3 bath custom log built home, 1200 sqft 2 bed 1 bath log built guest house, many outbuildings and a very diverse acreage. The home offers amazing views from the large wrap around deck for entertaining, beautiful exposed beams and vaulted ceilings, main floor ensuite, maple cabinetry and finishes, granite countertops, tiled floors and so much more. This is a luxurious hobby farm at its finest with many paddocks, hay fields, rolling hills with maples and oaks and great out buildings. The property is ready to run cattle on or turn your horses loose. It is loaded with wildlife, including whitetail, turkey, black bear, grouse and waterfowl. The mature timber and pond on the property make for a great habitat. This property is a spectacular blend of elements that would make for a wonderful retreat, hobby, or just a dream place to call home.