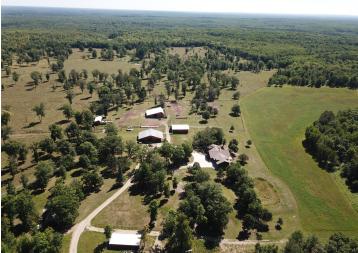

## **Description:**

Tucked back in the woods between Lake Lasalle and Itasca State Park sits this stunning one of kind estate. The property consists of a main 4000+sqft 4 bed 3 bath custom log built home, 1200 sqft 2 bed 1 bath log built guest house, many outbuildings and a very diverse acreage. The home offers amazing views from the large wrap around deck for entertaining, beautiful exposed beams and vaulted ceilings, main floor ensuite, maple cabinetry and finishes, granite countertops, tiled floors and so much more. This is a luxurious hobby farm at its finest with many paddocks, hay fields, rolling hills with maples and oaks and great out buildings. The property is ready to run cattle on or turn your horses loose. It is loaded with wildlife, including whitetail, turkey, black bear, grouse and waterfowl. The mature timber and pond on the property make for a great habitat. This property is a spectacular blend of elements that would make for a wonderful retreat, hobby, or just a dream place to call home.

## **Additional Details:**

Year Built 2010 276.1 Lot Acres 3940x4100 Lot Dimensions

2 Garage Stalls School District 162 Taxes \$6,113 Taxes with Assessments \$6,218 Tax Year 2021