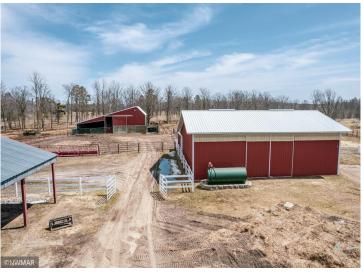

## **Description:**

Tucked back in the woods between Lake Lasalle and Itasca State Park sits this stunning one of kind estate. The property consists of a main 4000+sqft 4 bed 3 bath custom log built home, 1200 sqft 2 bed 1 bath log built guest house, many outbuildings and a very diverse acreage. The home offers amazing views from the large wrap around deck for entertaining, beautiful exposed beams and vaulted ceilings, main floor ensuite, maple cabinetry and finishes, granite countertops, tiled floors and so much more. This is a luxurious hobby farm at its finest with many paddocks, hay fields, rolling hills with maples and oaks and great out buildings. The property is ready to run cattle on or turn your horses loose. It is loaded with wildlife, including whitetail, turkey, black bear, grouse and waterfowl. The mature timber and pond on the property make for a great habitat. This property is a spectacular blend of elements that would make for a wonderful retreat, hobby, or just a dream place to call home.