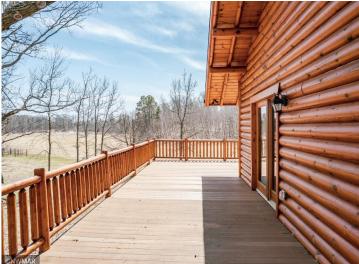

## **Description:**

Tucked back in the woods between Lake Lasalle and Itasca State Park sits this stunning one of kind estate. The property consists of a main 4000+sqft 4 bed 3 bath custom log built home, 1200 sqft 2 bed 1 bath log built guest house, many outbuildings and a very diverse acreage. The home offers amazing views from the large wrap around deck for entertaining, beautiful exposed beams and vaulted ceilings, main floor ensuite, maple cabinetry and finishes, granite countertops, tiled floors and so much more. This is a luxurious hobby farm at its finest with many paddocks, hay fields, rolling hills with maples and oaks and great out buildings. The property is ready to run cattle on or turn your horses loose. It is loaded with wildlife, including whitetail, turkey, black bear, grouse and waterfowl. The mature timber and pond on the property make for a great habitat. This property is a spectacular blend of elements that would make for a wonderful retreat, hobby, or just a dream place to call home.