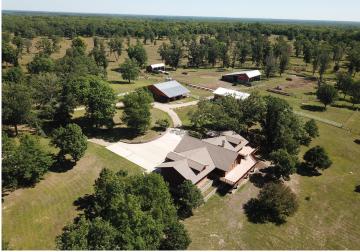

## **Description:**

Tucked back in the woods between Lake Lasalle and Itasca State Park sits this stunning one of kind estate. The property consists of a main 4000+sqft 4 bed 3 bath custom log built home, 1200 sqft 2 bed 1 bath log built guest house, many outbuildings and a very diverse acreage. The home offers amazing views from the large wrap around deck for entertaining, beautiful exposed beams and vaulted ceilings, main floor ensuite, maple cabinetry and finishes, granite countertops, tiled floors and so much more. This is a luxurious hobby farm at its finest with many paddocks, hay fields, rolling hills with maples and oaks and great out buildings. The property is ready to run cattle on or turn your horses loose. It is loaded with wildlife, including whitetail, turkey, black bear, grouse and waterfowl. The mature timber and pond on the property make for a great habitat. This property is a spectacular blend of elements that would make for a wonderful retreat, hobby, or just a dream place to call home.

## **Additional Details:**

Year Built 2010 276.1 Lot Acres 3940x4100 Lot Dimensions

2 Garage Stalls School District 162 Taxes \$6,113 Taxes with Assessments \$6,218 Tax Year 2021