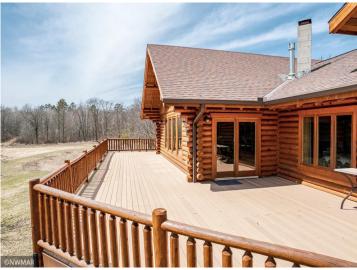

## **Description:**

Tucked back in the woods between Lake Lasalle and Itasca State Park sits this stunning one of kind estate. The property consists of a main 4000+sqft 4 bed 3 bath custom log built home, 1200 sqft 2 bed 1 bath log built guest house, many outbuildings and a very diverse acreage. The home offers amazing views from the large wrap around deck for entertaining, beautiful exposed beams and vaulted ceilings, main floor ensuite, maple cabinetry and finishes, granite countertops, tiled floors and so much more. This is a luxurious hobby farm at its finest with many paddocks, hay fields, rolling hills with maples and oaks and great out buildings. The property is ready to run cattle on or turn your horses loose. It is loaded with wildlife, including whitetail, turkey, black bear, grouse and waterfowl. The mature timber and pond on the property make for a great habitat. This property is a spectacular blend of elements that would make for a wonderful retreat, hobby, or just a dream place to call home.