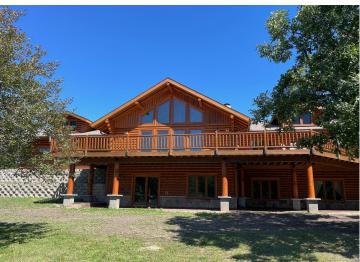

## **Description:**

Tucked back in the woods between Lake Lasalle and Itasca State Park sits this stunning one of kind estate. The property consists of a main 4000+sqft 4 bed 3 bath custom log built home, 1200 sqft 2 bed 1 bath log built guest house, many outbuildings and a very diverse acreage. The home offers amazing views from the large wrap around deck for entertaining, beautiful exposed beams and vaulted ceilings, main floor ensuite, maple cabinetry and finishes, granite countertops, tiled floors and so much more. This is a luxurious hobby farm at its finest with many paddocks, hay fields, rolling hills with maples and oaks and great out buildings. The property is ready to run cattle on or turn your horses loose. It is loaded with wildlife, including whitetail, turkey, black bear, grouse and waterfowl. The mature timber and pond on the property make for a great habitat. This property is a spectacular blend of elements that would make for a wonderful retreat, hobby, or just a dream place to call home.