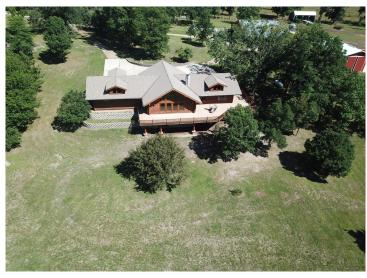

## **Description:**

Tucked back in the woods between Lake Lasalle and Itasca State Park sits this stunning one of kind estate. The property consists of a main 4000+sqft 4 bed 3 bath custom log built home, 1200 sqft 2 bed 1 bath log built guest house, many outbuildings and a very diverse acreage. The home offers amazing views from the large wrap around deck for entertaining, beautiful exposed beams and vaulted ceilings, main floor ensuite, maple cabinetry and finishes, granite countertops, tiled floors and so much more. This is a luxurious hobby farm at its finest with many paddocks, hay fields, rolling hills with maples and oaks and great out buildings. The property is ready to run cattle on or turn your horses loose. It is loaded with wildlife, including whitetail, turkey, black bear, grouse and waterfowl. The mature timber and pond on the property make for a great habitat. This property is a spectacular blend of elements that would make for a wonderful retreat, hobby, or just a dream place to call home.