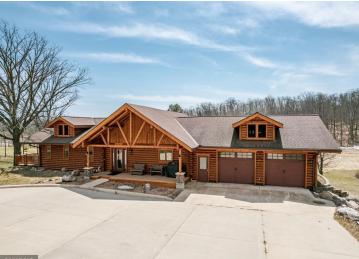

## **Description:**

Tucked back in the woods between Lake Lasalle and Itasca State Park sits this stunning one of kind estate. The property consists of a main 4000+sqft 4 bed 3 bath custom log built home, 1200 sqft 2 bed 1 bath log built guest house, many outbuildings and a very diverse acreage. The home offers amazing views from the large wrap around deck for entertaining, beautiful exposed beams and vaulted ceilings, main floor ensuite, maple cabinetry and finishes, granite countertops, tiled floors and so much more. This is a luxurious hobby farm at its finest with many paddocks, hay fields, rolling hills with maples and oaks and great out buildings. The property is ready to run cattle on or turn your horses loose. It is loaded with wildlife, including whitetail, turkey, black bear, grouse and waterfowl. The mature timber and pond on the property make for a great habitat. This property is a spectacular blend of elements that would make for a wonderful retreat, hobby, or just a dream place to call home.

## **Additional Details:**

Year Built 2010 276.1 Lot Acres 3940x4100 Lot Dimensions

2 Garage Stalls School District 162 Taxes \$6,113 Taxes with Assessments \$6,218 Tax Year 2021