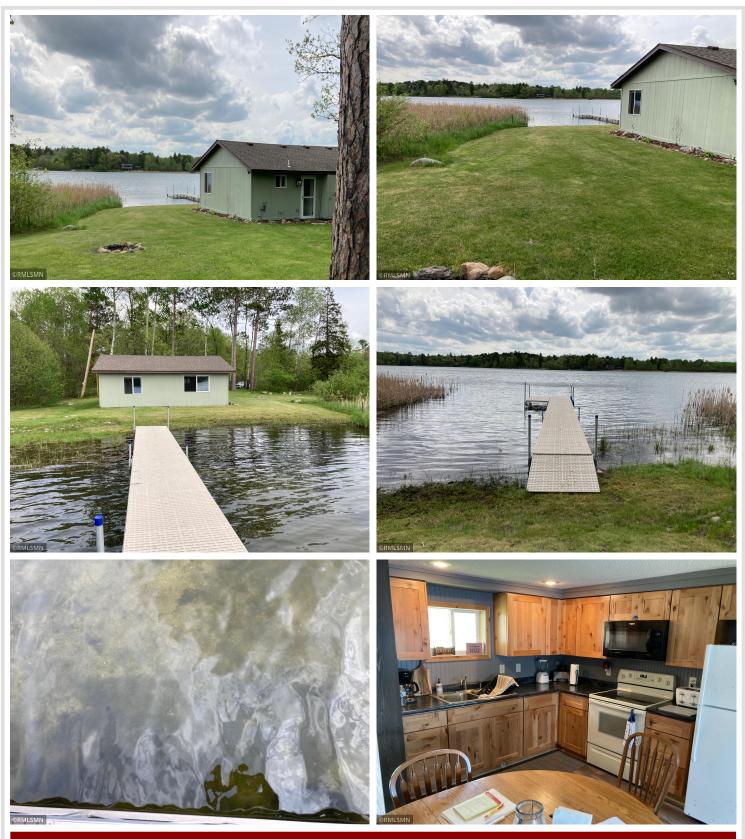

# **Description:**

This is a very private, seasonal cabin situated 30' from the waters edge of beautiful Boulder Lake. the two bedroom, 1 bath cabin was recently remodeled and is ready for immediate use. Perfect elevation with large pines on over 1.5 acres near the end of a dead-end road. Walking distance to Zorbaz, about one mile. Hard sand frontage for the little ones.