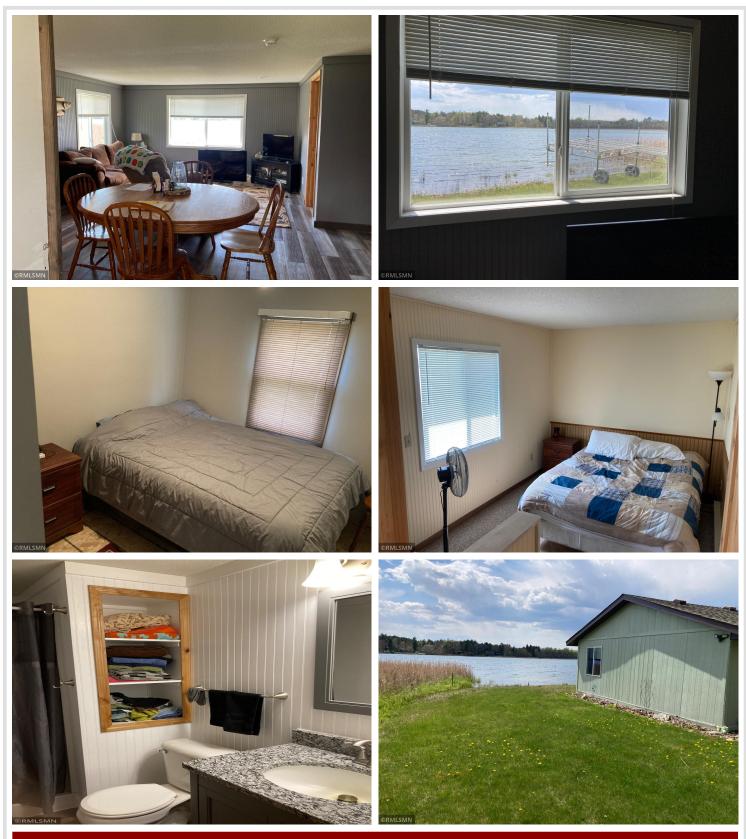

# **Description:**

This is a very private, seasonal cabin situated 30' from the waters edge of beautiful Boulder Lake. the two bedroom, 1 bath cabin was recently remodeled and is ready for immediate use. Perfect elevation with large pines on over 1.5 acres near the end of a dead-end road. Walking distance to Zorbaz, about one mile. Hard sand frontage for the little ones.