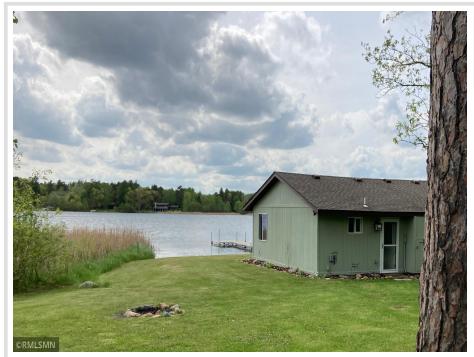

# **Description:**

This is a very private, seasonal cabin situated 30' from the waters edge of beautiful Boulder Lake. the two bedroom, 1 bath cabin was recently remodeled and is ready for immediate use. Perfect elevation with large pines on over 1.5 acres near the end of a dead-end road. Walking distance to Zorbaz, about one mile. Hard sand frontage for the little ones.