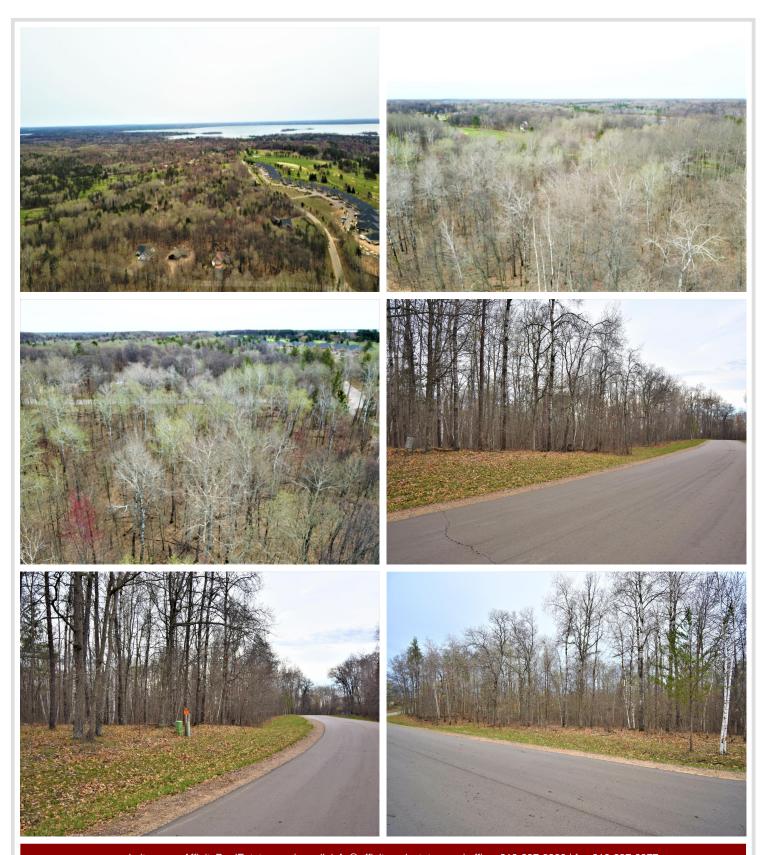

## **Description:**

Here is your opportunity to own a 1.04 acre lot on the Whitebirch Golf Course. Located on hole 14, this location is a perfect spot to build your dream home. Just a short ride from the Breezy Point Resort, Pelican Lake, Gull, and the Whitefish Chain. You will also be able to enjoy championship golf in town as well as the fine dining the area has to offer. Updates to the property and surrounding area include city sewer and paved roads.

## **Driving Directions:**

Take a right off of county road 11 onto Whitebirch Drive. At T of Whitebirch Drive and Suffolk take a right on Suffolk Circle - first property on left side of road.

Listed By: Coldwell Banker Realty