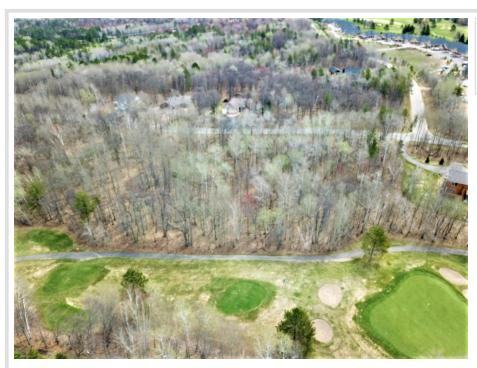

## **Description:**

Here is your opportunity to own a 1.04 acre lot on the Whitebirch Golf Course. Located on hole 14, this location is a perfect spot to build your dream home. Just a short ride from the Breezy Point Resort, Pelican Lake, Gull, and the Whitefish Chain. You will also be able to enjoy championship golf in town as well as the fine dining the area has to offer. Updates to the property and surrounding area include city sewer and paved roads.

## **Additional Details:**

Lot Acres 1.04

Lot Dimensions 168x237x188x250

School District 186
Taxes \$136
Taxes with Assessments \$1,102
Tax Year 2021