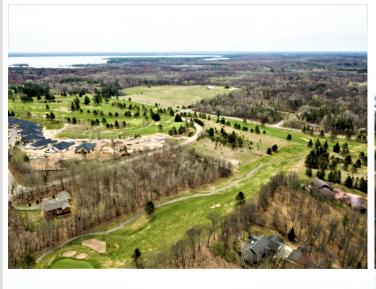

## **Description:**

Here is your opportunity to own a 1.04 acre lot on the Whitebirch Golf Course. Located on hole 14, this location is a perfect spot to build your dream home. Just a short ride from the Breezy Point Resort, Pelican Lake, Gull, and the Whitefish Chain. You will also be able to enjoy championship golf in town as well as the fine dining the area has to offer. Updates to the property and surrounding area include city sewer and paved roads.