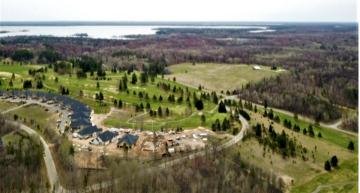

## **Description:**

Here is your opportunity to own a 1.04 acre lot on the Whitebirch Golf Course. Located on hole 14, this location is a perfect spot to build your dream home. Just a short ride from the Breezy Point Resort, Pelican Lake, Gull, and the Whitefish Chain. You will also be able to enjoy championship golf in town as well as the fine dining the area has to offer. Updates to the property and surrounding area include city sewer and paved roads.

## **Additional Details:**

Lot Acres 1.04

Lot Dimensions 168x237x188x250

School District 186
Taxes \$136
Taxes with Assessments \$1,102
Tax Year 2021