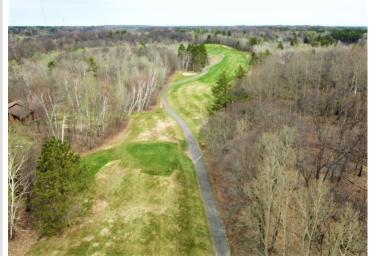

## **Description:**

Here is your opportunity to own a 1.04 acre lot on the Whitebirch Golf Course. Located on hole 14, this location is a perfect spot to build your dream home. Just a short ride from the Breezy Point Resort, Pelican Lake, Gull, and the Whitefish Chain. You will also be able to enjoy championship golf in town as well as the fine dining the area has to offer. Updates to the property and surrounding area include city sewer and paved roads.

## **Additional Details:**

Lot Acres 1.04

Lot Dimensions 168x237x188x250

School District 186
Taxes \$136
Taxes with Assessments \$1,102
Tax Year 2021