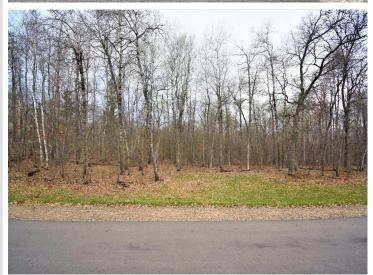

## **Description:**

Here is your opportunity to own a 1.04 acre lot on the Whitebirch Golf Course. Located on hole 14, this location is a perfect spot to build your dream home. Just a short ride from the Breezy Point Resort, Pelican Lake, Gull, and the Whitefish Chain. You will also be able to enjoy championship golf in town as well as the fine dining the area has to offer. Updates to the property and surrounding area include city sewer and paved roads.

## **Additional Details:**

Lot Acres 1.04

Lot Dimensions 168x237x188x250

School District 186
Taxes \$136
Taxes with Assessments \$1,102
Tax Year 2021