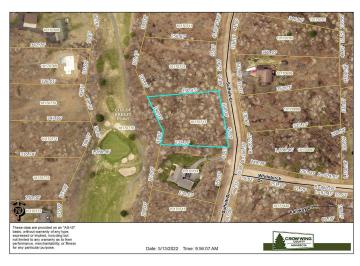

## **Additional Details:**

Lot Acres 1.04

Lot Dimensions 168x237x188x250

School District 186
Taxes \$136
Taxes with Assessments \$1,102
Tax Year 2021

## **Driving Directions:**

Take a right off of county road 11 onto Whitebirch Drive. At T of Whitebirch Drive and Suffolk take a right on Suffolk Circle - first property on left side of road.

Listed By: Coldwell Banker Realty