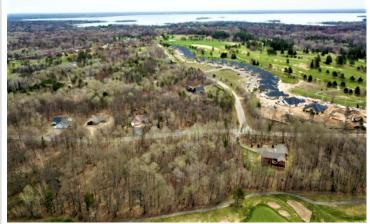

## **Description:**

Here is your opportunity to own a 1.04 acre lot on the Whitebirch Golf Course. Located on hole 14, this location is a perfect spot to build your dream home. Just a short ride from the Breezy Point Resort, Pelican Lake, Gull, and the Whitefish Chain. You will also be able to enjoy championship golf in town as well as the fine dining the area has to offer. Updates to the property and surrounding area include city sewer and paved roads.

## **Additional Details:**

Lot Acres 1.04

Lot Dimensions 168x237x188x250

School District 186
Taxes \$136
Taxes with Assessments \$1,102
Tax Year 2021