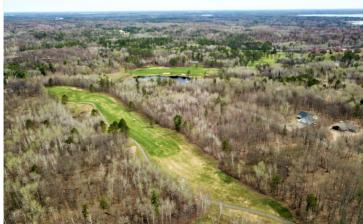

## **Description:**

Here is your opportunity to own a 1.04 acre lot on the Whitebirch Golf Course. Located on hole 14, this location is a perfect spot to build your dream home. Just a short ride from the Breezy Point Resort, Pelican Lake, Gull, and the Whitefish Chain. You will also be able to enjoy championship golf in town as well as the fine dining the area has to offer. Updates to the property and surrounding area include city sewer and paved roads.

## **Additional Details:**

Lot Acres 1.04

Lot Dimensions 168x237x188x250

School District 186
Taxes \$136
Taxes with Assessments \$1,102
Tax Year 2021