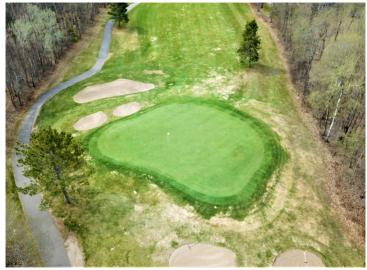

## **Description:**

Here is your opportunity to own a 1.04 acre lot on the Whitebirch Golf Course. Located on hole 14, this location is a perfect spot to build your dream home. Just a short ride from the Breezy Point Resort, Pelican Lake, Gull, and the Whitefish Chain. You will also be able to enjoy championship golf in town as well as the fine dining the area has to offer. Updates to the property and surrounding area include city sewer and paved roads.