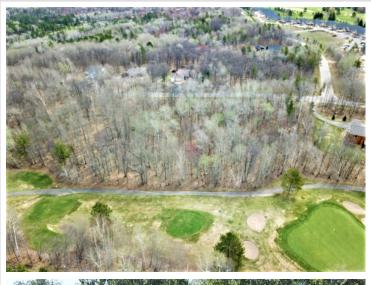

## **Description:**

Here is your opportunity to own a 1.04 acre lot on the Whitebirch Golf Course. Located on hole 14, this location is a perfect spot to build your dream home. Just a short ride from the Breezy Point Resort, Pelican Lake, Gull, and the Whitefish Chain. You will also be able to enjoy championship golf in town as well as the fine dining the area has to offer. Updates to the property and surrounding area include city sewer and paved roads.

## **Additional Details:**

Lot Acres 1.04

Lot Dimensions 168x237x188x250

School District 186
Taxes \$136
Taxes with Assessments \$1,102
Tax Year 2021