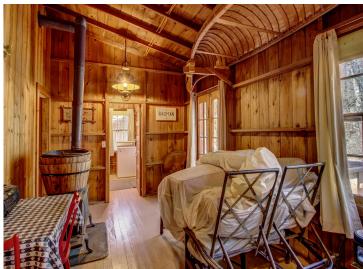

## **Description:**

LH4875 Here it is! Nearly 35 acres of wooded beauty and 1,481 feet of nearly level, sandy shoreline! Historic and absolutely incomparable property on Many Point Lake! this fantastic log home was designed and built by the founder of Minneapolis Moline Tractor Company between World War I and II. The home is reminiscent of a log-lodge in Yellowstone Park, with all the quality, amenities and ambiance you would expect from that time period. Many of the original furnishings and fixtures remain in place and will stay with the property. There is also a separate guest cabin in excellent condition just to the North of the main home. Year round caretaker resides near the property. The opposite shore of the lake is mostly undeveloped Boy Scouts of America land and this property borders the Tamarack Refuge. You truly feel as if you have stepped back in time at this property. The ideal family or corporate retreat owned by the same family since 1927!