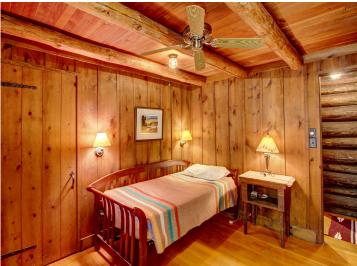

## **Description:**

LH4875 Here it is! Nearly 35 acres of wooded beauty and 1,481 feet of nearly level, sandy shoreline! Historic and absolutely incomparable property on Many Point Lake! this fantastic log home was designed and built by the founder of Minneapolis Moline Tractor Company between World War I and II. The home is reminiscent of a log-lodge in Yellowstone Park, with all the quality, amenities and ambiance you would expect from that time period. Many of the original furnishings and fixtures remain in place and will stay with the property. There is also a separate guest cabin in excellent condition just to the North of the main home. Year round caretaker resides near the property. The opposite shore of the lake is mostly undeveloped Boy Scouts of America land and this property borders the Tamarack Refuge. You truly feel as if you have stepped back in time at this property. The ideal family or corporate retreat owned by the same family since 1927!