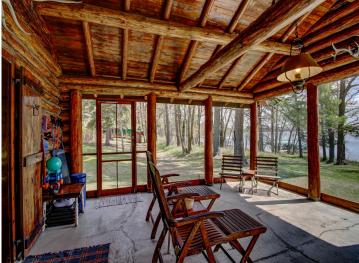

## **Description:**

LH4875 Here it is! Nearly 35 acres of wooded beauty and 1,481 feet of nearly level, sandy shoreline! Historic and absolutely incomparable property on Many Point Lake! this fantastic log home was designed and built by the founder of Minneapolis Moline Tractor Company between World War I and II. The home is reminiscent of a log-lodge in Yellowstone Park, with all the quality, amenities and ambiance you would expect from that time period. Many of the original furnishings and fixtures remain in place and will stay with the property. There is also a separate guest cabin in excellent condition just to the North of the main home. Year round caretaker resides near the property. The opposite shore of the lake is mostly undeveloped Boy Scouts of America land and this property borders the Tamarack Refuge. You truly feel as if you have stepped back in time at this property. The ideal family or corporate retreat owned by the same family since 1927!