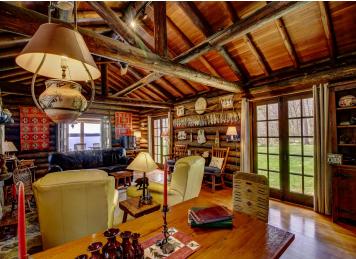

## **Description:**

LH4875 Here it is! Nearly 35 acres of wooded beauty and 1,481 feet of nearly level, sandy shoreline! Historic and absolutely incomparable property on Many Point Lake! this fantastic log home was designed and built by the founder of Minneapolis Moline Tractor Company between World War I and II. The home is reminiscent of a log-lodge in Yellowstone Park, with all the quality, amenities and ambiance you would expect from that time period. Many of the original furnishings and fixtures remain in place and will stay with the property. There is also a separate guest cabin in excellent condition just to the North of the main home. Year round caretaker resides near the property. The opposite shore of the lake is mostly undeveloped Boy Scouts of America land and this property borders the Tamarack Refuge. You truly feel as if you have stepped back in time at this property. The ideal family or corporate retreat owned by the same family since 1927!