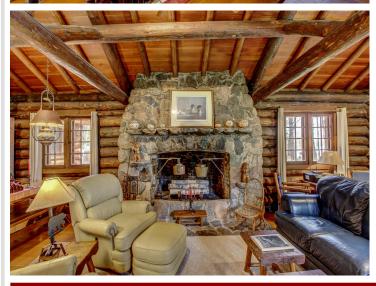

## **Description:**

LH4875 Here it is! Nearly 35 acres of wooded beauty and 1,481 feet of nearly level, sandy shoreline! Historic and absolutely incomparable property on Many Point Lake! this fantastic log home was designed and built by the founder of Minneapolis Moline Tractor Company between World War I and II. The home is reminiscent of a log-lodge in Yellowstone Park, with all the quality, amenities and ambiance you would expect from that time period. Many of the original furnishings and fixtures remain in place and will stay with the property. There is also a separate guest cabin in excellent condition just to the North of the main home. Year round caretaker resides near the property. The opposite shore of the lake is mostly undeveloped Boy Scouts of America land and this property borders the Tamarack Refuge. You truly feel as if you have stepped back in time at this property. The ideal family or corporate retreat owned by the same family since 1927!