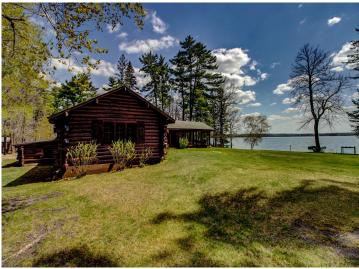

## **Description:**

LH4875 Here it is! Nearly 35 acres of wooded beauty and 1,481 feet of nearly level, sandy shoreline! Historic and absolutely incomparable property on Many Point Lake! this fantastic log home was designed and built by the founder of Minneapolis Moline Tractor Company between World War I and II. The home is reminiscent of a log-lodge in Yellowstone Park, with all the quality, amenities and ambiance you would expect from that time period. Many of the original furnishings and fixtures remain in place and will stay with the property. There is also a separate guest cabin in excellent condition just to the North of the main home. Year round caretaker resides near the property. The opposite shore of the lake is mostly undeveloped Boy Scouts of America land and this property borders the Tamarack Refuge. You truly feel as if you have stepped back in time at this property. The ideal family or corporate retreat owned by the same family since 1927!