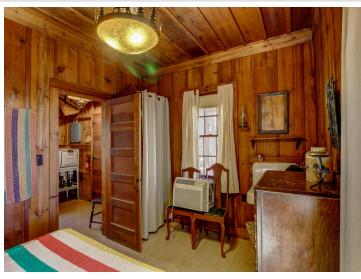

## **Description:**

LH4875 Here it is! Nearly 35 acres of wooded beauty and 1,481 feet of nearly level, sandy shoreline! Historic and absolutely incomparable property on Many Point Lake! this fantastic log home was designed and built by the founder of Minneapolis Moline Tractor Company between World War I and II. The home is reminiscent of a log-lodge in Yellowstone Park, with all the quality, amenities and ambiance you would expect from that time period. Many of the original furnishings and fixtures remain in place and will stay with the property. There is also a separate guest cabin in excellent condition just to the North of the main home. Year round caretaker resides near the property. The opposite shore of the lake is mostly undeveloped Boy Scouts of America land and this property borders the Tamarack Refuge. You truly feel as if you have stepped back in time at this property. The ideal family or corporate retreat owned by the same family since 1927!