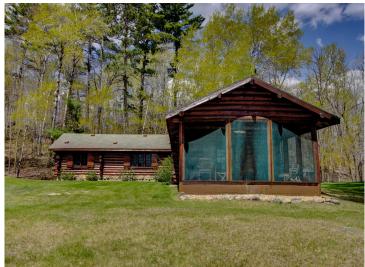

## **Description:**

LH4875 Here it is! Nearly 35 acres of wooded beauty and 1,481 feet of nearly level, sandy shoreline! Historic and absolutely incomparable property on Many Point Lake! this fantastic log home was designed and built by the founder of Minneapolis Moline Tractor Company between World War I and II. The home is reminiscent of a log-lodge in Yellowstone Park, with all the quality, amenities and ambiance you would expect from that time period. Many of the original furnishings and fixtures remain in place and will stay with the property. There is also a separate guest cabin in excellent condition just to the North of the main home. Year round caretaker resides near the property. The opposite shore of the lake is mostly undeveloped Boy Scouts of America land and this property borders the Tamarack Refuge. You truly feel as if you have stepped back in time at this property. The ideal family or corporate retreat owned by the same family since 1927!