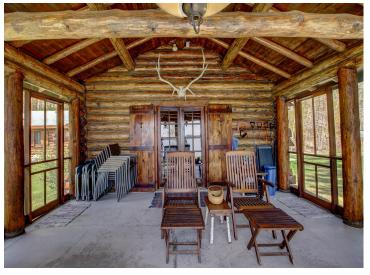

## **Description:**

LH4875 Here it is! Nearly 35 acres of wooded beauty and 1,481 feet of nearly level, sandy shoreline! Historic and absolutely incomparable property on Many Point Lake! this fantastic log home was designed and built by the founder of Minneapolis Moline Tractor Company between World War I and II. The home is reminiscent of a log-lodge in Yellowstone Park, with all the quality, amenities and ambiance you would expect from that time period. Many of the original furnishings and fixtures remain in place and will stay with the property. There is also a separate guest cabin in excellent condition just to the North of the main home. Year round caretaker resides near the property. The opposite shore of the lake is mostly undeveloped Boy Scouts of America land and this property borders the Tamarack Refuge. You truly feel as if you have stepped back in time at this property. The ideal family or corporate retreat owned by the same family since 1927!