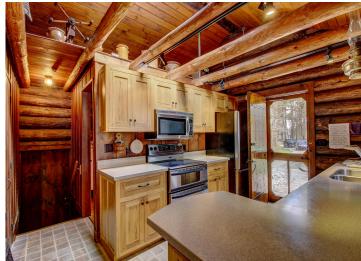

## **Description:**

LH4875 Here it is! Nearly 35 acres of wooded beauty and 1,481 feet of nearly level, sandy shoreline! Historic and absolutely incomparable property on Many Point Lake! this fantastic log home was designed and built by the founder of Minneapolis Moline Tractor Company between World War I and II. The home is reminiscent of a log-lodge in Yellowstone Park, with all the quality, amenities and ambiance you would expect from that time period. Many of the original furnishings and fixtures remain in place and will stay with the property. There is also a separate guest cabin in excellent condition just to the North of the main home. Year round caretaker resides near the property. The opposite shore of the lake is mostly undeveloped Boy Scouts of America land and this property borders the Tamarack Refuge. You truly feel as if you have stepped back in time at this property. The ideal family or corporate retreat owned by the same family since 1927!