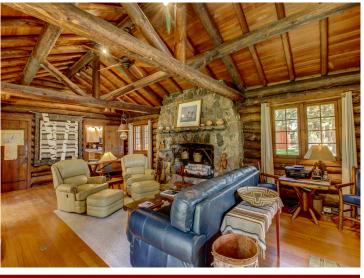

## **Description:**

LH4875 Here it is! Nearly 35 acres of wooded beauty and 1,481 feet of nearly level, sandy shoreline! Historic and absolutely incomparable property on Many Point Lake! this fantastic log home was designed and built by the founder of Minneapolis Moline Tractor Company between World War I and II. The home is reminiscent of a log-lodge in Yellowstone Park, with all the quality, amenities and ambiance you would expect from that time period. Many of the original furnishings and fixtures remain in place and will stay with the property. There is also a separate guest cabin in excellent condition just to the North of the main home. Year round caretaker resides near the property. The opposite shore of the lake is mostly undeveloped Boy Scouts of America land and this property borders the Tamarack Refuge. You truly feel as if you have stepped back in time at this property. The ideal family or corporate retreat owned by the same family since 1927!