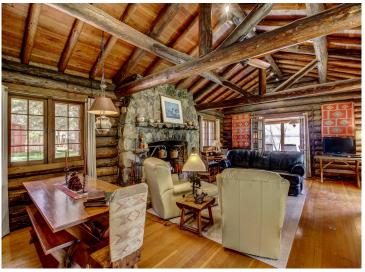

## **Description:**

LH4875 Here it is! Nearly 35 acres of wooded beauty and 1,481 feet of nearly level, sandy shoreline! Historic and absolutely incomparable property on Many Point Lake! this fantastic log home was designed and built by the founder of Minneapolis Moline Tractor Company between World War I and II. The home is reminiscent of a log-lodge in Yellowstone Park, with all the quality, amenities and ambiance you would expect from that time period. Many of the original furnishings and fixtures remain in place and will stay with the property. There is also a separate guest cabin in excellent condition just to the North of the main home. Year round caretaker resides near the property. The opposite shore of the lake is mostly undeveloped Boy Scouts of America land and this property borders the Tamarack Refuge. You truly feel as if you have stepped back in time at this property. The ideal family or corporate retreat owned by the same family since 1927!