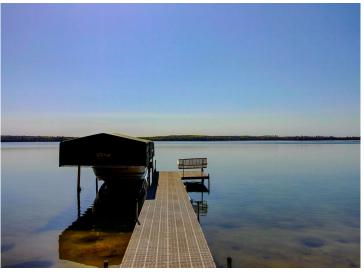

## **Description:**

LH4875 Here it is! Nearly 35 acres of wooded beauty and 1,481 feet of nearly level, sandy shoreline! Historic and absolutely incomparable property on Many Point Lake! this fantastic log home was designed and built by the founder of Minneapolis Moline Tractor Company between World War I and II. The home is reminiscent of a log-lodge in Yellowstone Park, with all the quality, amenities and ambiance you would expect from that time period. Many of the original furnishings and fixtures remain in place and will stay with the property. There is also a separate guest cabin in excellent condition just to the North of the main home. Year round caretaker resides near the property. The opposite shore of the lake is mostly undeveloped Boy Scouts of America land and this property borders the Tamarack Refuge. You truly feel as if you have stepped back in time at this property. The ideal family or corporate retreat owned by the same family since 1927!