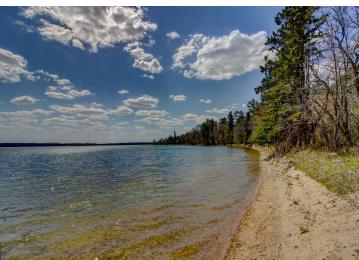

## **Description:**

LH4875 Here it is! Nearly 35 acres of wooded beauty and 1,481 feet of nearly level, sandy shoreline! Historic and absolutely incomparable property on Many Point Lake! this fantastic log home was designed and built by the founder of Minneapolis Moline Tractor Company between World War I and II. The home is reminiscent of a log-lodge in Yellowstone Park, with all the quality, amenities and ambiance you would expect from that time period. Many of the original furnishings and fixtures remain in place and will stay with the property. There is also a separate guest cabin in excellent condition just to the North of the main home. Year round caretaker resides near the property. The opposite shore of the lake is mostly undeveloped Boy Scouts of America land and this property borders the Tamarack Refuge. You truly feel as if you have stepped back in time at this property. The ideal family or corporate retreat owned by the same family since 1927!