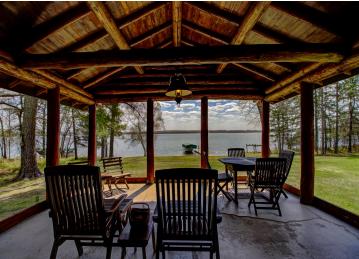

## **Description:**

LH4875 Here it is! Nearly 35 acres of wooded beauty and 1,481 feet of nearly level, sandy shoreline! Historic and absolutely incomparable property on Many Point Lake! this fantastic log home was designed and built by the founder of Minneapolis Moline Tractor Company between World War I and II. The home is reminiscent of a log-lodge in Yellowstone Park, with all the quality, amenities and ambiance you would expect from that time period. Many of the original furnishings and fixtures remain in place and will stay with the property. There is also a separate guest cabin in excellent condition just to the North of the main home. Year round caretaker resides near the property. The opposite shore of the lake is mostly undeveloped Boy Scouts of America land and this property borders the Tamarack Refuge. You truly feel as if you have stepped back in time at this property. The ideal family or corporate retreat owned by the same family since 1927!