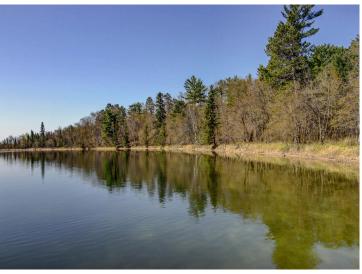

## **Description:**

LH4875 Here it is! Nearly 35 acres of wooded beauty and 1,481 feet of nearly level, sandy shoreline! Historic and absolutely incomparable property on Many Point Lake! this fantastic log home was designed and built by the founder of Minneapolis Moline Tractor Company between World War I and II. The home is reminiscent of a log-lodge in Yellowstone Park, with all the quality, amenities and ambiance you would expect from that time period. Many of the original furnishings and fixtures remain in place and will stay with the property. There is also a separate guest cabin in excellent condition just to the North of the main home. Year round caretaker resides near the property. The opposite shore of the lake is mostly undeveloped Boy Scouts of America land and this property borders the Tamarack Refuge. You truly feel as if you have stepped back in time at this property. The ideal family or corporate retreat owned by the same family since 1927!