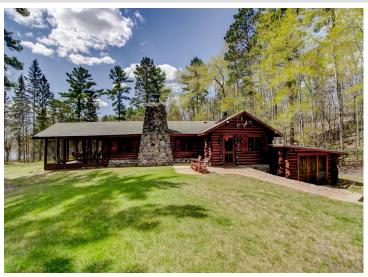

## **Description:**

LH4875 Here it is! Nearly 35 acres of wooded beauty and 1,481 feet of nearly level, sandy shoreline! Historic and absolutely incomparable property on Many Point Lake! this fantastic log home was designed and built by the founder of Minneapolis Moline Tractor Company between World War I and II. The home is reminiscent of a log-lodge in Yellowstone Park, with all the quality, amenities and ambiance you would expect from that time period. Many of the original furnishings and fixtures remain in place and will stay with the property. There is also a separate guest cabin in excellent condition just to the North of the main home. Year round caretaker resides near the property. The opposite shore of the lake is mostly undeveloped Boy Scouts of America land and this property borders the Tamarack Refuge. You truly feel as if you have stepped back in time at this property. The ideal family or corporate retreat owned by the same family since 1927!

## **Additional Details:**

1928 Year Built Lot Acres 34.51

Lot Dimensions 1481x1095x1033x1343

Garage Stalls 1 School District 435 \$5,672 Taxes Taxes with Assessments \$5,672 Tax Year 2022