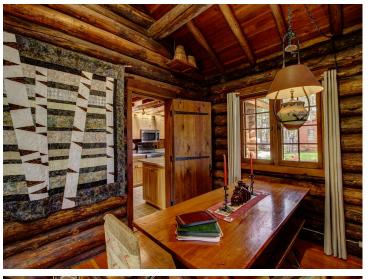

## **Description:**

LH4875 Here it is! Nearly 35 acres of wooded beauty and 1,481 feet of nearly level, sandy shoreline! Historic and absolutely incomparable property on Many Point Lake! this fantastic log home was designed and built by the founder of Minneapolis Moline Tractor Company between World War I and II. The home is reminiscent of a log-lodge in Yellowstone Park, with all the quality, amenities and ambiance you would expect from that time period. Many of the original furnishings and fixtures remain in place and will stay with the property. There is also a separate guest cabin in excellent condition just to the North of the main home. Year round caretaker resides near the property. The opposite shore of the lake is mostly undeveloped Boy Scouts of America land and this property borders the Tamarack Refuge. You truly feel as if you have stepped back in time at this property. The ideal family or corporate retreat owned by the same family since 1927!