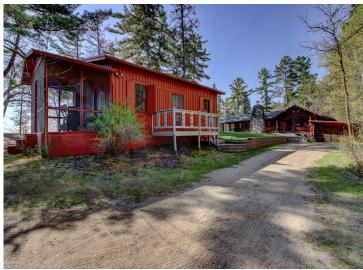

## **Description:**

LH4875 Here it is! Nearly 35 acres of wooded beauty and 1,481 feet of nearly level, sandy shoreline! Historic and absolutely incomparable property on Many Point Lake! this fantastic log home was designed and built by the founder of Minneapolis Moline Tractor Company between World War I and II. The home is reminiscent of a log-lodge in Yellowstone Park, with all the quality, amenities and ambiance you would expect from that time period. Many of the original furnishings and fixtures remain in place and will stay with the property. There is also a separate guest cabin in excellent condition just to the North of the main home. Year round caretaker resides near the property. The opposite shore of the lake is mostly undeveloped Boy Scouts of America land and this property borders the Tamarack Refuge. You truly feel as if you have stepped back in time at this property. The ideal family or corporate retreat owned by the same family since 1927!