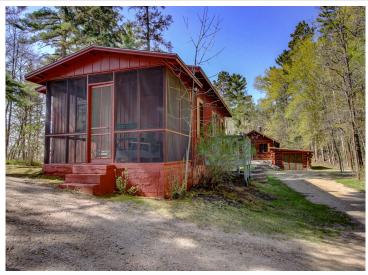

## **Description:**

LH4875 Here it is! Nearly 35 acres of wooded beauty and 1,481 feet of nearly level, sandy shoreline! Historic and absolutely incomparable property on Many Point Lake! this fantastic log home was designed and built by the founder of Minneapolis Moline Tractor Company between World War I and II. The home is reminiscent of a log-lodge in Yellowstone Park, with all the quality, amenities and ambiance you would expect from that time period. Many of the original furnishings and fixtures remain in place and will stay with the property. There is also a separate guest cabin in excellent condition just to the North of the main home. Year round caretaker resides near the property. The opposite shore of the lake is mostly undeveloped Boy Scouts of America land and this property borders the Tamarack Refuge. You truly feel as if you have stepped back in time at this property. The ideal family or corporate retreat owned by the same family since 1927!