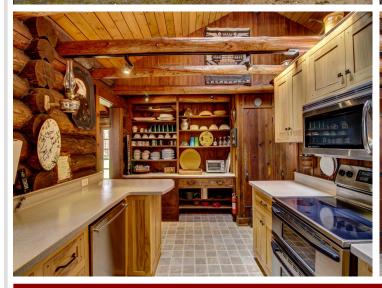

## **Description:**

LH4875 Here it is! Nearly 35 acres of wooded beauty and 1,481 feet of nearly level, sandy shoreline! Historic and absolutely incomparable property on Many Point Lake! this fantastic log home was designed and built by the founder of Minneapolis Moline Tractor Company between World War I and II. The home is reminiscent of a log-lodge in Yellowstone Park, with all the quality, amenities and ambiance you would expect from that time period. Many of the original furnishings and fixtures remain in place and will stay with the property. There is also a separate guest cabin in excellent condition just to the North of the main home. Year round caretaker resides near the property. The opposite shore of the lake is mostly undeveloped Boy Scouts of America land and this property borders the Tamarack Refuge. You truly feel as if you have stepped back in time at this property. The ideal family or corporate retreat owned by the same family since 1927!