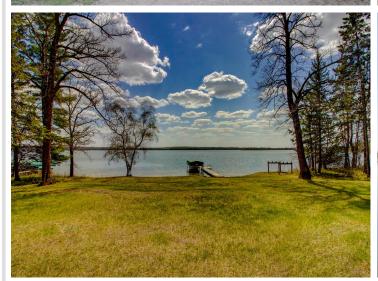

## **Description:**

LH4875 Here it is! Nearly 35 acres of wooded beauty and 1,481 feet of nearly level, sandy shoreline! Historic and absolutely incomparable property on Many Point Lake! this fantastic log home was designed and built by the founder of Minneapolis Moline Tractor Company between World War I and II. The home is reminiscent of a log-lodge in Yellowstone Park, with all the quality, amenities and ambiance you would expect from that time period. Many of the original furnishings and fixtures remain in place and will stay with the property. There is also a separate guest cabin in excellent condition just to the North of the main home. Year round caretaker resides near the property. The opposite shore of the lake is mostly undeveloped Boy Scouts of America land and this property borders the Tamarack Refuge. You truly feel as if you have stepped back in time at this property. The ideal family or corporate retreat owned by the same family since 1927!

## **Additional Details:**

1928 Year Built Lot Acres 34.51

Lot Dimensions 1481x1095x1033x1343

Garage Stalls 1 School District 435 \$5,672 Taxes Taxes with Assessments \$5,672 Tax Year 2022