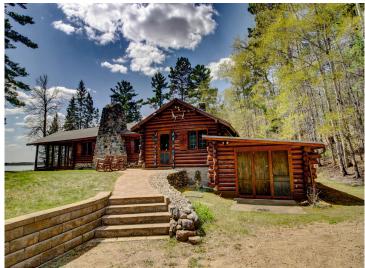

## **Description:**

LH4875 Here it is! Nearly 35 acres of wooded beauty and 1,481 feet of nearly level, sandy shoreline! Historic and absolutely incomparable property on Many Point Lake! this fantastic log home was designed and built by the founder of Minneapolis Moline Tractor Company between World War I and II. The home is reminiscent of a log-lodge in Yellowstone Park, with all the quality, amenities and ambiance you would expect from that time period. Many of the original furnishings and fixtures remain in place and will stay with the property. There is also a separate guest cabin in excellent condition just to the North of the main home. Year round caretaker resides near the property. The opposite shore of the lake is mostly undeveloped Boy Scouts of America land and this property borders the Tamarack Refuge. You truly feel as if you have stepped back in time at this property. The ideal family or corporate retreat owned by the same family since 1927!