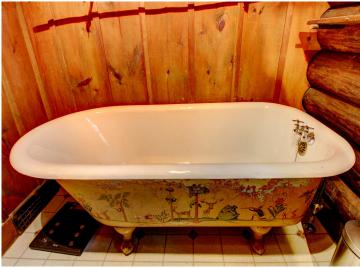

## **Description:**

LH4875 Here it is! Nearly 35 acres of wooded beauty and 1,481 feet of nearly level, sandy shoreline! Historic and absolutely incomparable property on Many Point Lake! this fantastic log home was designed and built by the founder of Minneapolis Moline Tractor Company between World War I and II. The home is reminiscent of a log-lodge in Yellowstone Park, with all the quality, amenities and ambiance you would expect from that time period. Many of the original furnishings and fixtures remain in place and will stay with the property. There is also a separate guest cabin in excellent condition just to the North of the main home. Year round caretaker resides near the property. The opposite shore of the lake is mostly undeveloped Boy Scouts of America land and this property borders the Tamarack Refuge. You truly feel as if you have stepped back in time at this property. The ideal family or corporate retreat owned by the same family since 1927!