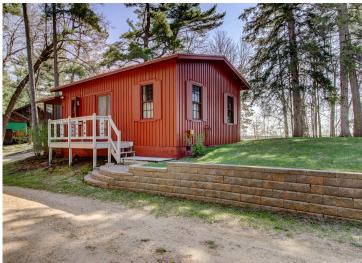

## **Description:**

LH4875 Here it is! Nearly 35 acres of wooded beauty and 1,481 feet of nearly level, sandy shoreline! Historic and absolutely incomparable property on Many Point Lake! this fantastic log home was designed and built by the founder of Minneapolis Moline Tractor Company between World War I and II. The home is reminiscent of a log-lodge in Yellowstone Park, with all the quality, amenities and ambiance you would expect from that time period. Many of the original furnishings and fixtures remain in place and will stay with the property. There is also a separate guest cabin in excellent condition just to the North of the main home. Year round caretaker resides near the property. The opposite shore of the lake is mostly undeveloped Boy Scouts of America land and this property borders the Tamarack Refuge. You truly feel as if you have stepped back in time at this property. The ideal family or corporate retreat owned by the same family since 1927!