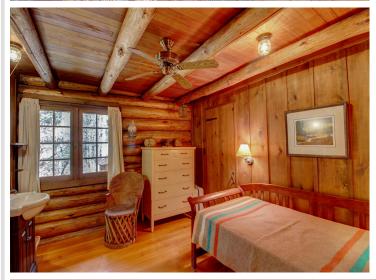

## **Description:**

LH4875 Here it is! Nearly 35 acres of wooded beauty and 1,481 feet of nearly level, sandy shoreline! Historic and absolutely incomparable property on Many Point Lake! this fantastic log home was designed and built by the founder of Minneapolis Moline Tractor Company between World War I and II. The home is reminiscent of a log-lodge in Yellowstone Park, with all the quality, amenities and ambiance you would expect from that time period. Many of the original furnishings and fixtures remain in place and will stay with the property. There is also a separate guest cabin in excellent condition just to the North of the main home. Year round caretaker resides near the property. The opposite shore of the lake is mostly undeveloped Boy Scouts of America land and this property borders the Tamarack Refuge. You truly feel as if you have stepped back in time at this property. The ideal family or corporate retreat owned by the same family since 1927!