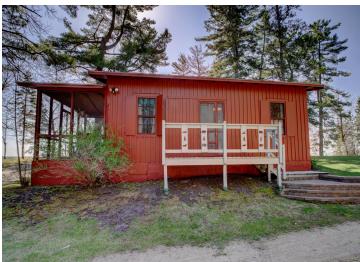

## **Description:**

LH4875 Here it is! Nearly 35 acres of wooded beauty and 1,481 feet of nearly level, sandy shoreline! Historic and absolutely incomparable property on Many Point Lake! this fantastic log home was designed and built by the founder of Minneapolis Moline Tractor Company between World War I and II. The home is reminiscent of a log-lodge in Yellowstone Park, with all the quality, amenities and ambiance you would expect from that time period. Many of the original furnishings and fixtures remain in place and will stay with the property. There is also a separate guest cabin in excellent condition just to the North of the main home. Year round caretaker resides near the property. The opposite shore of the lake is mostly undeveloped Boy Scouts of America land and this property borders the Tamarack Refuge. You truly feel as if you have stepped back in time at this property. The ideal family or corporate retreat owned by the same family since 1927!