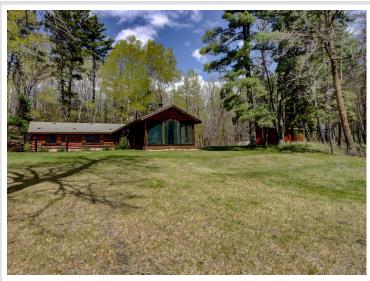

## **Description:**

LH4875 Here it is! Nearly 35 acres of wooded beauty and 1,481 feet of nearly level, sandy shoreline! Historic and absolutely incomparable property on Many Point Lake! this fantastic log home was designed and built by the founder of Minneapolis Moline Tractor Company between World War I and II. The home is reminiscent of a log-lodge in Yellowstone Park, with all the quality, amenities and ambiance you would expect from that time period. Many of the original furnishings and fixtures remain in place and will stay with the property. There is also a separate guest cabin in excellent condition just to the North of the main home. Year round caretaker resides near the property. The opposite shore of the lake is mostly undeveloped Boy Scouts of America land and this property borders the Tamarack Refuge. You truly feel as if you have stepped back in time at this property. The ideal family or corporate retreat owned by the same family since 1927!

## **Additional Details:**

1928 Year Built Lot Acres 34.51

Lot Dimensions 1481x1095x1033x1343

Garage Stalls 1 School District 435 \$5,672 Taxes Taxes with Assessments \$5,672 Tax Year 2022