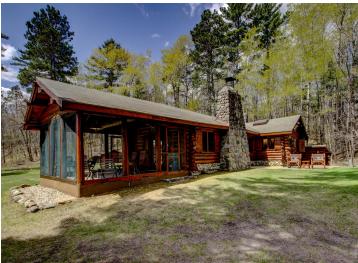

## **Description:**

LH4875 Here it is! Nearly 35 acres of wooded beauty and 1,481 feet of nearly level, sandy shoreline! Historic and absolutely incomparable property on Many Point Lake! this fantastic log home was designed and built by the founder of Minneapolis Moline Tractor Company between World War I and II. The home is reminiscent of a log-lodge in Yellowstone Park, with all the quality, amenities and ambiance you would expect from that time period. Many of the original furnishings and fixtures remain in place and will stay with the property. There is also a separate guest cabin in excellent condition just to the North of the main home. Year round caretaker resides near the property. The opposite shore of the lake is mostly undeveloped Boy Scouts of America land and this property borders the Tamarack Refuge. You truly feel as if you have stepped back in time at this property. The ideal family or corporate retreat owned by the same family since 1927!

## **Additional Details:**

1928 Year Built Lot Acres 34.51

Lot Dimensions 1481x1095x1033x1343

Garage Stalls 1 School District 435 \$5,672 Taxes Taxes with Assessments \$5,672 Tax Year 2022