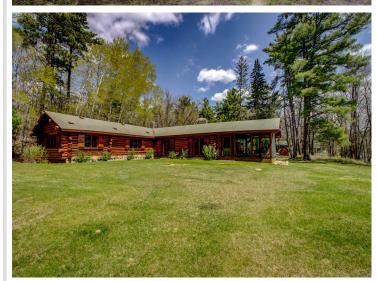

## **Description:**

LH4875 Here it is! Nearly 35 acres of wooded beauty and 1,481 feet of nearly level, sandy shoreline! Historic and absolutely incomparable property on Many Point Lake! this fantastic log home was designed and built by the founder of Minneapolis Moline Tractor Company between World War I and II. The home is reminiscent of a log-lodge in Yellowstone Park, with all the quality, amenities and ambiance you would expect from that time period. Many of the original furnishings and fixtures remain in place and will stay with the property. There is also a separate guest cabin in excellent condition just to the North of the main home. Year round caretaker resides near the property. The opposite shore of the lake is mostly undeveloped Boy Scouts of America land and this property borders the Tamarack Refuge. You truly feel as if you have stepped back in time at this property. The ideal family or corporate retreat owned by the same family since 1927!