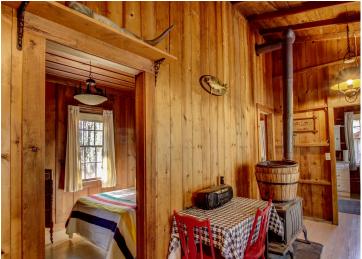

## **Description:**

LH4875 Here it is! Nearly 35 acres of wooded beauty and 1,481 feet of nearly level, sandy shoreline! Historic and absolutely incomparable property on Many Point Lake! this fantastic log home was designed and built by the founder of Minneapolis Moline Tractor Company between World War I and II. The home is reminiscent of a log-lodge in Yellowstone Park, with all the quality, amenities and ambiance you would expect from that time period. Many of the original furnishings and fixtures remain in place and will stay with the property. There is also a separate guest cabin in excellent condition just to the North of the main home. Year round caretaker resides near the property. The opposite shore of the lake is mostly undeveloped Boy Scouts of America land and this property borders the Tamarack Refuge. You truly feel as if you have stepped back in time at this property. The ideal family or corporate retreat owned by the same family since 1927!