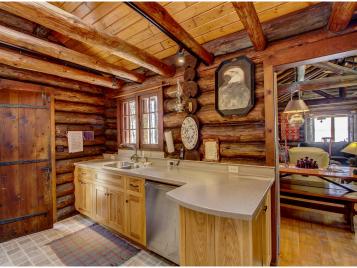

## **Description:**

LH4875 Here it is! Nearly 35 acres of wooded beauty and 1,481 feet of nearly level, sandy shoreline! Historic and absolutely incomparable property on Many Point Lake! this fantastic log home was designed and built by the founder of Minneapolis Moline Tractor Company between World War I and II. The home is reminiscent of a log-lodge in Yellowstone Park, with all the quality, amenities and ambiance you would expect from that time period. Many of the original furnishings and fixtures remain in place and will stay with the property. There is also a separate guest cabin in excellent condition just to the North of the main home. Year round caretaker resides near the property. The opposite shore of the lake is mostly undeveloped Boy Scouts of America land and this property borders the Tamarack Refuge. You truly feel as if you have stepped back in time at this property. The ideal family or corporate retreat owned by the same family since 1927!