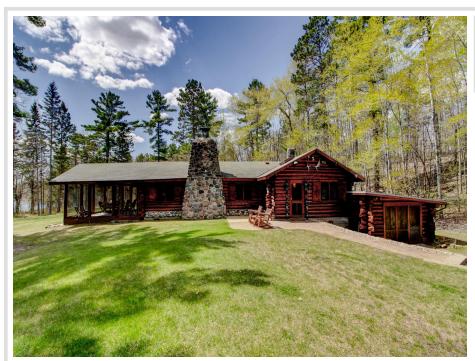

## **Description:**

LH4875 Here it is! Nearly 35 acres of wooded beauty and 1,481 feet of nearly level, sandy shoreline! Historic and absolutely incomparable property on Many Point Lake! this fantastic log home was designed and built by the founder of Minneapolis Moline Tractor Company between World War I and II. The home is reminiscent of a log-lodge in Yellowstone Park, with all the quality, amenities and ambiance you would expect from that time period. Many of the original furnishings and fixtures remain in place and will stay with the property. There is also a separate guest cabin in excellent condition just to the North of the main home. Year round caretaker resides near the property. The opposite shore of the lake is mostly undeveloped Boy Scouts of America land and this property borders the Tamarack Refuge. You truly feel as if you have stepped back in time at this property. The ideal family or corporate retreat owned by the same family since 1927!

## **Additional Details:**

1928 Year Built Lot Acres 34.51

Lot Dimensions 1481x1095x1033x1343

Garage Stalls 1 School District 435 \$5,672 Taxes Taxes with Assessments \$5,672 Tax Year 2022