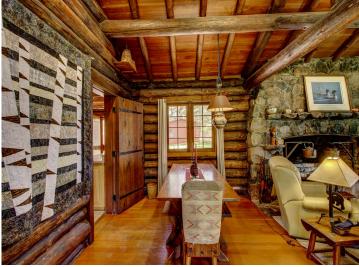

## **Description:**

LH4875 Here it is! Nearly 35 acres of wooded beauty and 1,481 feet of nearly level, sandy shoreline! Historic and absolutely incomparable property on Many Point Lake! this fantastic log home was designed and built by the founder of Minneapolis Moline Tractor Company between World War I and II. The home is reminiscent of a log-lodge in Yellowstone Park, with all the quality, amenities and ambiance you would expect from that time period. Many of the original furnishings and fixtures remain in place and will stay with the property. There is also a separate guest cabin in excellent condition just to the North of the main home. Year round caretaker resides near the property. The opposite shore of the lake is mostly undeveloped Boy Scouts of America land and this property borders the Tamarack Refuge. You truly feel as if you have stepped back in time at this property. The ideal family or corporate retreat owned by the same family since 1927!