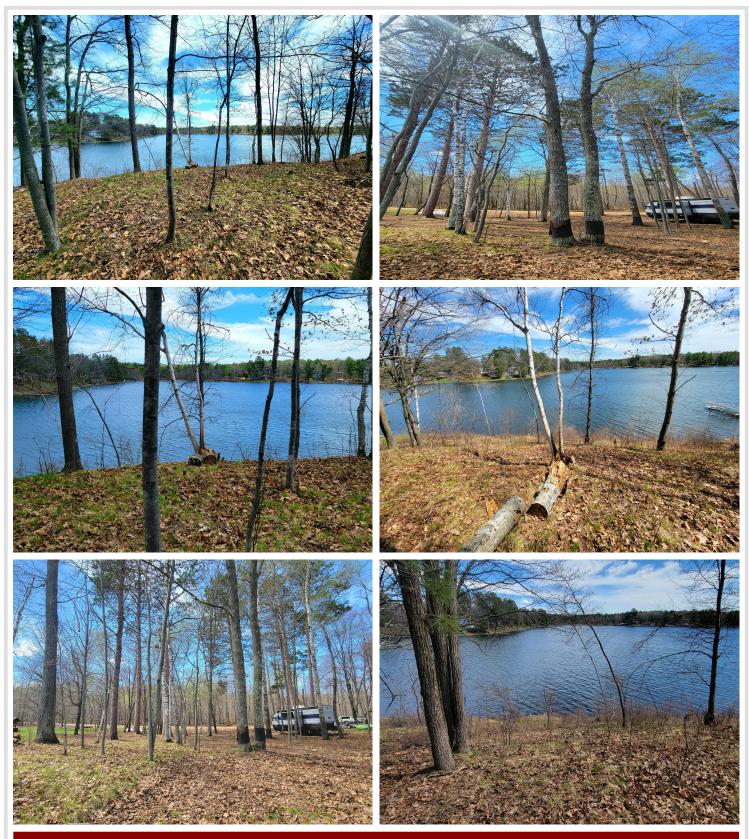

## **Description:**

Beautiful Lake lot on Long Lake #2 with level building site. This property has been recently brushed out with all deadfalls removed from property. The lot has the Up North feel with a large red pine & hardwood mix. Some elevation gets you up overlooking the lake with gorgeous views. Long Lake #2 is known for its scenic beauty, great water quality, and excellent pan fishing. The Deep Portage Reserve is just up the road for all the outdoor activities.