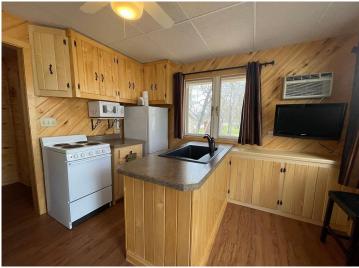

## **Description:**

Island Lake - Start your lakeshore experience in this cute, move-in ready cabin. Property is 1/8th ownership interest in a community located on a well-known fishing and recreational lake. This cozy cabin has two bedrooms, remodeled kitchen and bath and does come furnished. Included with the cabin is a storage shed, deck and patio area plus beautiful sunsets. Call for more information. \$179,900.