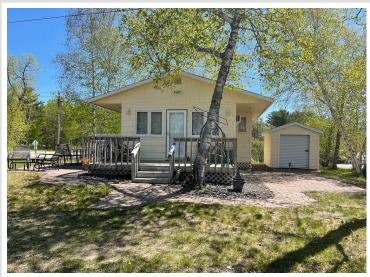

MLS 6198969 Lake Home

\$179,900

500 sq ft 2 bedrooms 1 baths

26142 Isoline Loop Park Rapids MN 56470

Waterfront: Island Lake (Arago

Twp.)

Status: Hold

## **Description:**

Island Lake - Start your lakeshore experience in this cute, move-in ready cabin. Property is 1/8th ownership interest in a community located on a well-known fishing and recreational lake. This cozy cabin has two bedrooms, remodeled kitchen and bath and does come furnished. Included with the cabin is a storage shed, deck and patio area plus beautiful sunsets. Call for more information. \$179,900.