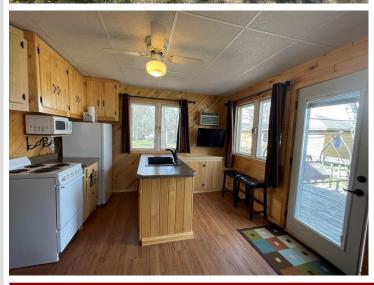

## **Description:**

Island Lake - Start your lakeshore experience in this cute, move-in ready cabin. Property is 1/8th ownership interest in a community located on a well-known fishing and recreational lake. This cozy cabin has two bedrooms, remodeled kitchen and bath and does come furnished. Included with the cabin is a storage shed, deck and patio area plus beautiful sunsets. Call for more information. \$179,900.