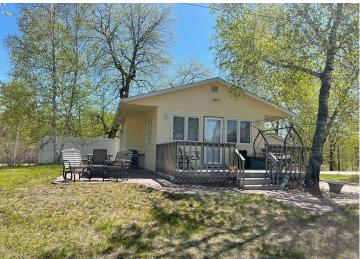

MLS 6198969 Lake Home

\$179,900

500 sq ft 2 bedrooms 1 baths

26142 Isoline Loop Park Rapids MN 56470

Waterfront: Island Lake (Arago

Twp.)

Status: Hold

## **Description:**

Island Lake - Start your lakeshore experience in this cute, move-in ready cabin. Property is 1/8th ownership interest in a community located on a well-known fishing and recreational lake. This cozy cabin has two bedrooms, remodeled kitchen and bath and does come furnished. Included with the cabin is a storage shed, deck and patio area plus beautiful sunsets. Call for more information. \$179,900.