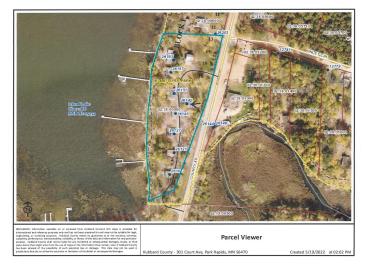

## **Additional Details:**

Year Built 1947
Lot Acres 2.93
Lot Dimensions Irregular
School District 309
Taxes \$720
Taxes with Assessments \$720
Tax Year 2022

## **Driving Directions:**

From Park Rapids - take Hwy 71 North 9 miles to CR 89 and turn R. Proceed approximately 1/4 mile and property will be on your left. (Across from Foxy's)

Listed By: Affinity Real Estate Inc.