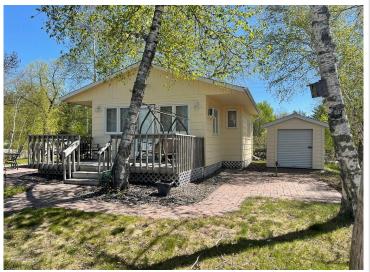

MLS 6198969 Lake Home

\$179,900

500 sq ft 2 bedrooms 1 baths

26142 Isoline Loop Park Rapids MN 56470

Waterfront: Island Lake (Arago

Twp.)

Status: Hold

## **Description:**

Island Lake - Start your lakeshore experience in this cute, move-in ready cabin. Property is 1/8th ownership interest in a community located on a well-known fishing and recreational lake. This cozy cabin has two bedrooms, remodeled kitchen and bath and does come furnished. Included with the cabin is a storage shed, deck and patio area plus beautiful sunsets. Call for more information. \$179,900.