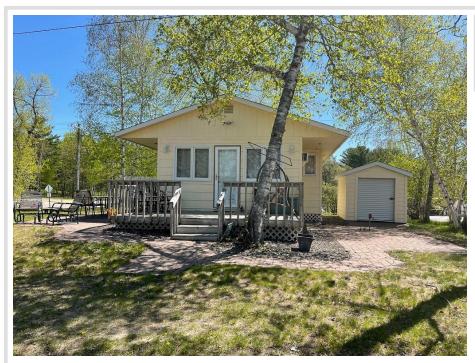

MLS 6198969 Lake Home

\$179,900

500 sq ft 2 bedrooms 1 baths

26142 Isoline Loop Park Rapids MN 56470

Waterfront: Island Lake (Arago

Twp.)

Status: Hold

## **Description:**

Island Lake - Start your lakeshore experience in this cute, move-in ready cabin. Property is 1/8th ownership interest in a community located on a well-known fishing and recreational lake. This cozy cabin has two bedrooms, remodeled kitchen and bath and does come furnished. Included with the cabin is a storage shed, deck and patio area plus beautiful sunsets. Call for more information. \$179,900.