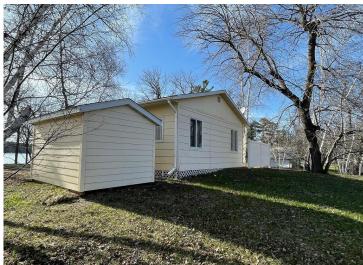

MLS 6198969 Lake Home

\$179,900

500 sq ft 2 bedrooms 1 baths

26142 Isoline Loop Park Rapids MN 56470

Waterfront: Island Lake (Arago

Twp.)

Status: Hold

## **Description:**

Island Lake - Start your lakeshore experience in this cute, move-in ready cabin. Property is 1/8th ownership interest in a community located on a well-known fishing and recreational lake. This cozy cabin has two bedrooms, remodeled kitchen and bath and does come furnished. Included with the cabin is a storage shed, deck and patio area plus beautiful sunsets. Call for more information. \$179,900.