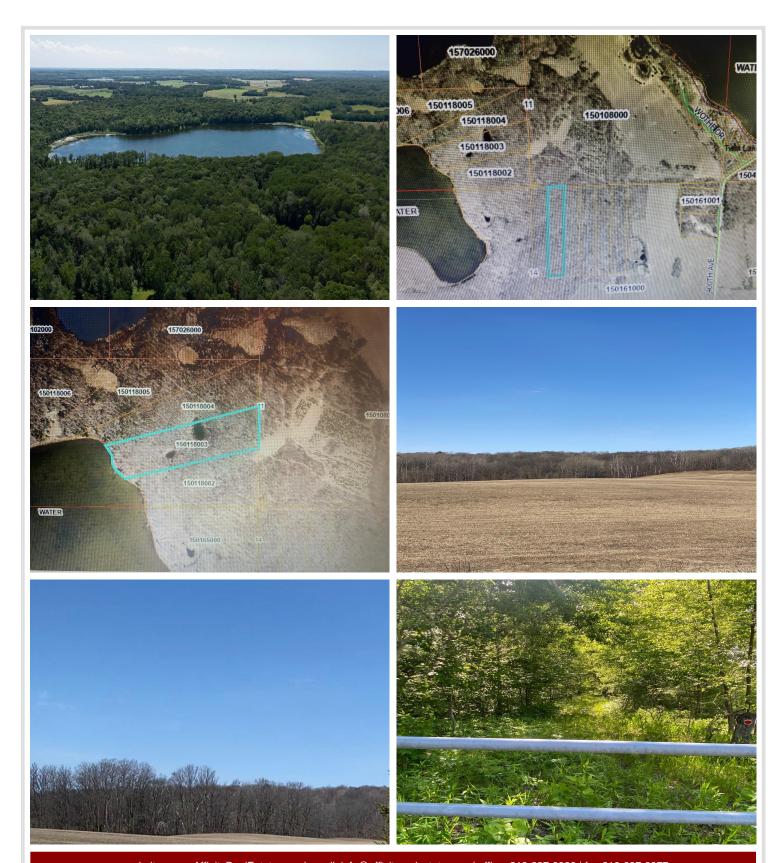

## **Description:**

Up North....You'll Find on the North East Side of Ballard Lake 357' of Frontage and 10.35 Acres on One of the Parcels Included in this 17.06 Acre Wooded Lot Sale. The Second Parcel is 6.68 Acres and Fully Wooded without Frontage and Located a Short Distance to the South. You Will Pass it As You Stride Along the Easement Going In. Ideal Water Fowl Hunting, Woods Hunting OR....Build a Secluded Get-away. The Gated Easement Can Be Found North of the Neighbors Home @19986 400th Avenue Property (NOT Part of This Sale). If You're Into Privacy, You're In for a Treat! Call to Walk But Have Your OnXHunt Ap or Compass With ....This Property is for the Adventurist, Not the Timid Woodsmen. Shhhh..... As You Walk, You Could Stir Up Natures Creatures. If You Only Want One Parcel, You Can Sell Off the Second; but Seller has the Two Bundled for Sale. (They are Not Adjacent to One Another!)

## **Driving Directions:**

East of Detroit Lakes on Hwy 34 aprox. 1 mile past/ East of Height of Land Lake turn right/south on 400th. Drive aprox 2 miles. If you get to 19986 400th Avenue you're one driveway to far. Go back to the gated area as seen in the photograph.