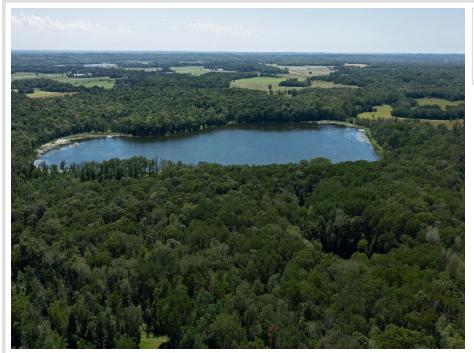

## **Description:**

Up North....You'll Find on the North East Side of Ballard Lake 357' of Frontage and 10.35 Acres on One of the Parcels Included in this 17.06 Acre Wooded Lot Sale. The Second Parcel is 6.68 Acres and Fully Wooded without Frontage and Located a Short Distance to the South. You Will Pass it As You Stride Along the Easement Going In. Ideal Water Fowl Hunting, Woods Hunting OR....Build a Secluded Get-away. The Gated Easement Can Be Found North of the Neighbors Home @19986 400th Avenue Property (NOT Part of This Sale). If You're Into Privacy, You're In for a Treat! Call to Walk But Have Your OnXHunt Ap or Compass With ....This Property is for the Adventurist, Not the Timid Woodsmen. Shhhh..... As You Walk, You Could Stir Up Natures Creatures. If You Only Want One Parcel, You Can Sell Off the Second; but Seller has the Two Bundled for Sale. (They are Not Adjacent to One Another!)