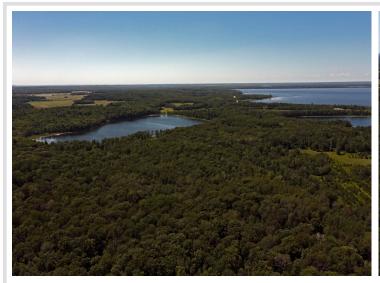

## **Description:**

Up North....You'll Find on the North East Side of Ballard Lake 357' of Frontage and 10.35 Acres on One of the Parcels Included in this 17.06 Acre Wooded Lot Sale. The Second Parcel is 6.68 Acres and Fully Wooded without Frontage and Located a Short Distance to the South. You Will Pass it As You Stride Along the Easement Going In. Ideal Water Fowl Hunting, Woods Hunting OR....Build a Secluded Get-away. The Gated Easement Can Be Found North of the Neighbors Home @19986 400th Avenue Property (NOT Part of This Sale). If You're Into Privacy, You're In for a Treat! Call to Walk But Have Your OnXHunt Ap or Compass With ....This Property is for the Adventurist, Not the Timid Woodsmen. Shhhh..... As You Walk, You Could Stir Up Natures Creatures. If You Only Want One Parcel, You Can Sell Off the Second; but Seller has the Two Bundled for Sale. (They are Not Adjacent to One Another!)

## Additional Details:

Lot Acres17.06Lot DimensionsIrregularSchool District23Taxes\$606Taxes with Assessments\$606Tax Year2022