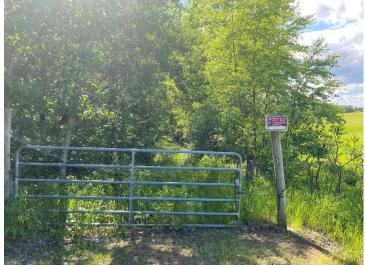

## **Driving Directions:**

East of Detroit Lakes on Hwy 34 aprox. 1 mile past/ East of Height of Land Lake turn right/south on 400th. Drive aprox 2 miles. If you get to 19986 400th Avenue you're one driveway to far. Go back to the gated area as seen in the photograph.