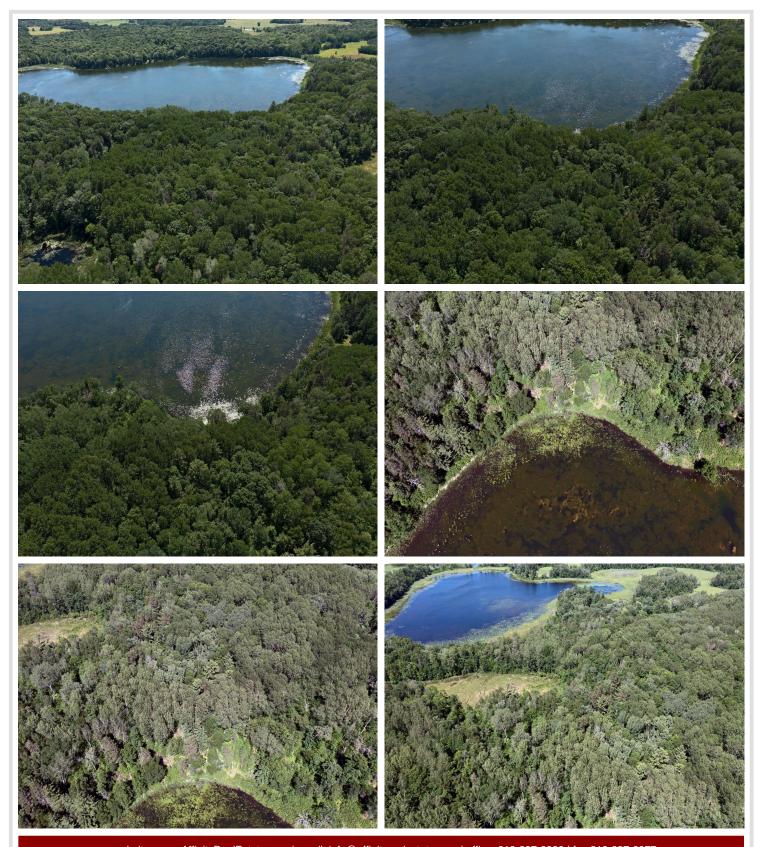

## **Description:**

Up North....You'll Find on the North East Side of Ballard Lake 357' of Frontage and 10.35 Acres on One of the Parcels Included in this 17.06 Acre Wooded Lot Sale. The Second Parcel is 6.68 Acres and Fully Wooded without Frontage and Located a Short Distance to the South. You Will Pass it As You Stride Along the Easement Going In. Ideal Water Fowl Hunting, Woods Hunting OR....Build a Secluded Get-away. The Gated Easement Can Be Found North of the Neighbors Home @19986 400th Avenue Property (NOT Part of This Sale). If You're Into Privacy, You're In for a Treat! Call to Walk But Have Your OnXHunt Ap or Compass With ....This Property is for the Adventurist, Not the Timid Woodsmen. Shhhh..... As You Walk, You Could Stir Up Natures Creatures. If You Only Want One Parcel, You Can Sell Off the Second; but Seller has the Two Bundled for Sale. (They are Not Adjacent to One Another!)