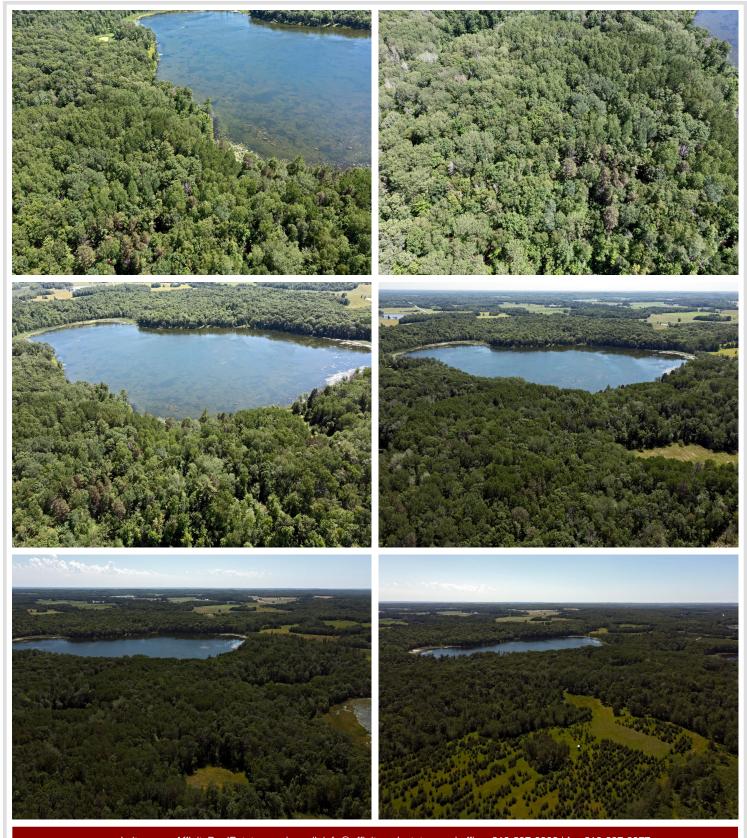

## **Description:**

Up North....You'll Find on the North East Side of Ballard Lake 357' of Frontage and 10.35 Acres on One of the Parcels Included in this 17.06 Acre Wooded Lot Sale. The Second Parcel is 6.68 Acres and Fully Wooded without Frontage and Located a Short Distance to the South. You Will Pass it As You Stride Along the Easement Going In. Ideal Water Fowl Hunting, Woods Hunting OR....Build a Secluded Get-away. The Gated Easement Can Be Found North of the Neighbors Home @19986 400th Avenue Property (NOT Part of This Sale). If You're Into Privacy, You're In for a Treat! Call to Walk But Have Your OnXHunt Ap or Compass With ....This Property is for the Adventurist, Not the Timid Woodsmen. Shhhh..... As You Walk, You Could Stir Up Natures Creatures. If You Only Want One Parcel, You Can Sell Off the Second; but Seller has the Two Bundled for Sale. (They are Not Adjacent to One Another!)