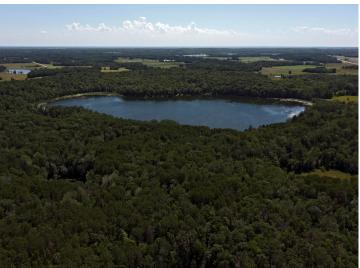

## **Description:**

Up North....You'll Find on the North East Side of Ballard Lake 357' of Frontage and 10.35 Acres on One of the Parcels Included in this 17.06 Acre Wooded Lot Sale. The Second Parcel is 6.68 Acres and Fully Wooded without Frontage and Located a Short Distance to the South. You Will Pass it As You Stride Along the Easement Going In. Ideal Water Fowl Hunting, Woods Hunting OR....Build a Secluded Get-away. The Gated Easement Can Be Found North of the Neighbors Home @19986 400th Avenue Property (NOT Part of This Sale). If You're Into Privacy, You're In for a Treat! Call to Walk But Have Your OnXHunt Ap or Compass With ....This Property is for the Adventurist, Not the Timid Woodsmen. Shhhh..... As You Walk, You Could Stir Up Natures Creatures. If You Only Want One Parcel, You Can Sell Off the Second; but Seller has the Two Bundled for Sale. (They are Not Adjacent to One Another!)

## Additional Details:

Lot Acres17.06Lot DimensionsIrregularSchool District23Taxes\$606Taxes with Assessments\$606Tax Year2022