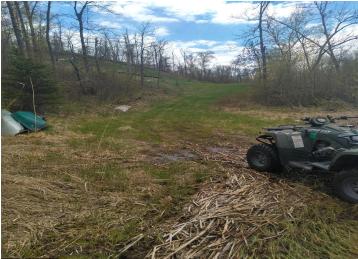

## **Description:**

Peaceful, secluded, heavily wooded paradise with 780' of frontage on Bootleg Lake. use for a hunting and fishing camp or build your dream home. Good fishing for crappie, perch, sunfish, and northern. Lots of deer and grouse, and the occasional wild turkey and bear. Enjoy watching the bald eagles that nest nearby. 2 parcels consisting of 22.9 acres total.