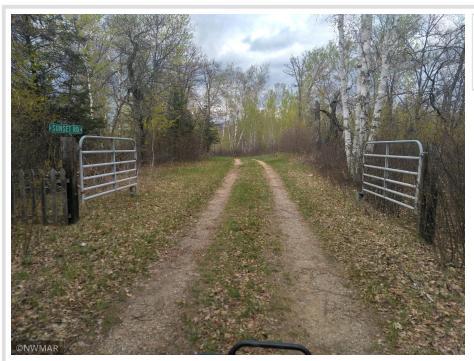

## **Description:**

Peaceful, secluded, heavily wooded paradise with 780' of frontage on Bootleg Lake. use for a hunting and fishing camp or build your dream home. Good fishing for crappie, perch, sunfish, and northern. Lots of deer and grouse, and the occasional wild turkey and bear. Enjoy watching the bald eagles that nest nearby. 2 parcels consisting of 22.9 acres total.

## **Driving Directions:**

From Gene Dillon Elementary school in Bemidji go south on 7 (Becida Road) for 3.5 miles, then right onto River Heights road to the end. Go right on Old Still Rd to first right.