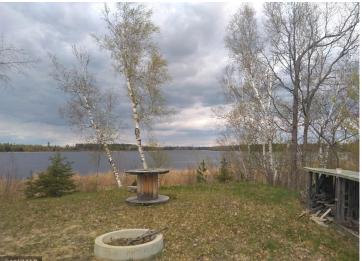

## **Description:**

Peaceful, secluded, heavily wooded paradise with 780' of frontage on Bootleg Lake. use for a hunting and fishing camp or build your dream home. Good fishing for crappie, perch, sunfish, and northern. Lots of deer and grouse, and the occasional wild turkey and bear. Enjoy watching the bald eagles that nest nearby. 2 parcels consisting of 22.9 acres total.