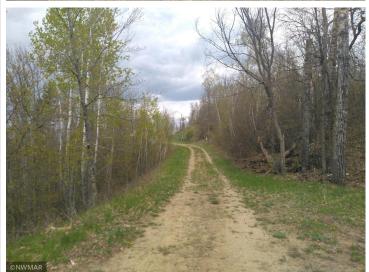

## **Driving Directions:**

From Gene Dillon Elementary school in Bemidji go south on 7 (Becida Road) for 3.5 miles, then right onto River Heights road to the end. Go right on Old Still Rd to first right.