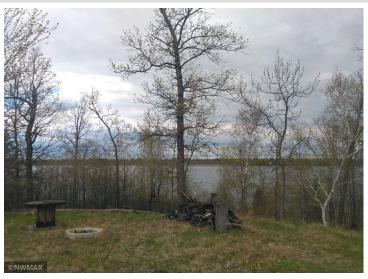

## **Description:**

Peaceful, secluded, heavily wooded paradise with 780' of frontage on Bootleg Lake. use for a hunting and fishing camp or build your dream home. Good fishing for crappie, perch, sunfish, and northern. Lots of deer and grouse, and the occasional wild turkey and bear. Enjoy watching the bald eagles that nest nearby. 2 parcels consisting of 22.9 acres total.