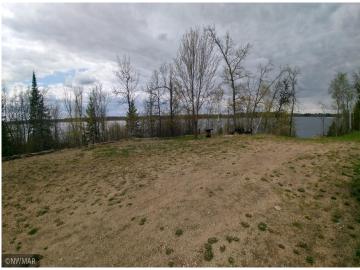

## **Description:**

Peaceful, secluded, heavily wooded paradise with 780' of frontage on Bootleg Lake. use for a hunting and fishing camp or build your dream home. Good fishing for crappie, perch, sunfish, and northern. Lots of deer and grouse, and the occasional wild turkey and bear. Enjoy watching the bald eagles that nest nearby. 2 parcels consisting of 22.9 acres total.