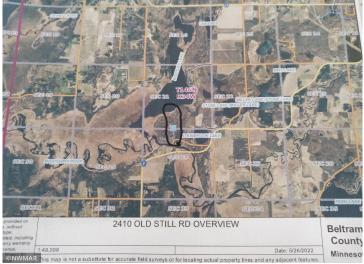

## **Additional Details:**

Lot Acres 22.9

Lot Dimensions SEE SURVEY DRAWINGS

School District 31
Taxes \$778
Taxes with Assessments \$778
Tax Year 2021

## **Driving Directions:**

From Gene Dillon Elementary school in Bemidji go south on 7 (Becida Road) for 3.5 miles, then right onto River Heights road to the end. Go right on Old Still Rd to first right.