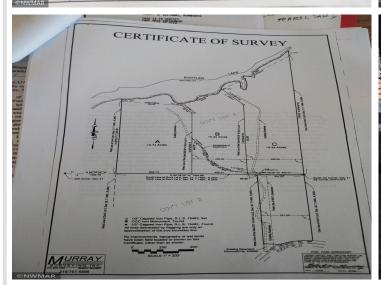

## **Additional Details:**

Lot Acres 22.9

Lot Dimensions SEE SURVEY DRAWINGS

School District 31
Taxes \$778
Taxes with Assessments \$778
Tax Year 2021