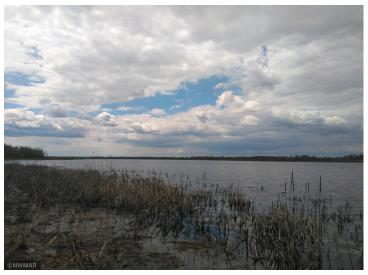

## **Description:**

Peaceful, secluded, heavily wooded paradise with 780' of frontage on Bootleg Lake. use for a hunting and fishing camp or build your dream home. Good fishing for crappie, perch, sunfish, and northern. Lots of deer and grouse, and the occasional wild turkey and bear. Enjoy watching the bald eagles that nest nearby. 2 parcels consisting of 22.9 acres total.