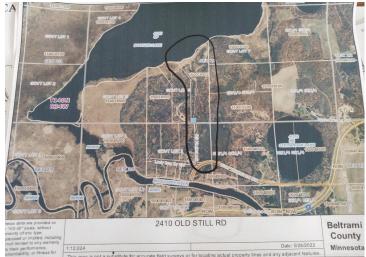

## **Description:**

Peaceful, secluded, heavily wooded paradise with 780' of frontage on Bootleg Lake. use for a hunting and fishing camp or build your dream home. Good fishing for crappie, perch, sunfish, and northern. Lots of deer and grouse, and the occasional wild turkey and bear. Enjoy watching the bald eagles that nest nearby. 2 parcels consisting of 22.9 acres total.

## **Additional Details:**

Lot Acres 22.9

Lot Dimensions SEE SURVEY DRAWINGS

School District 31
Taxes \$778
Taxes with Assessments \$778
Tax Year 2021

## **Driving Directions:**

From Gene Dillon Elementary school in Bemidji go south on 7 (Becida Road) for 3.5 miles, then right onto River Heights road to the end. Go right on Old Still Rd to first right.