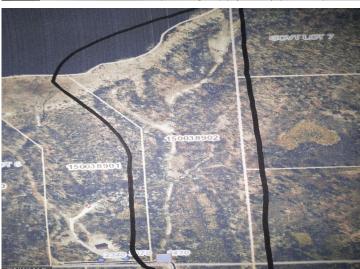

## **Description:**

Peaceful, secluded, heavily wooded paradise with 780' of frontage on Bootleg Lake. use for a hunting and fishing camp or build your dream home. Good fishing for crappie, perch, sunfish, and northern. Lots of deer and grouse, and the occasional wild turkey and bear. Enjoy watching the bald eagles that nest nearby. 2 parcels consisting of 22.9 acres total.

## **Additional Details:**

Lot Acres 22.9

Lot Dimensions SEE SURVEY DRAWINGS

School District 31
Taxes \$778
Taxes with Assessments \$778
Tax Year 2021