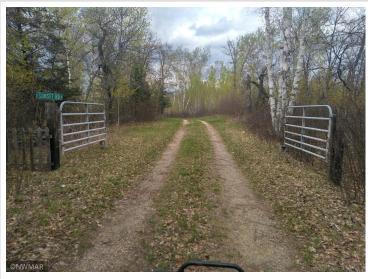

## **Description:**

Peaceful, secluded, heavily wooded paradise with 780' of frontage on Bootleg Lake. use for a hunting and fishing camp or build your dream home. Good fishing for crappie, perch, sunfish, and northern. Lots of deer and grouse, and the occasional wild turkey and bear. Enjoy watching the bald eagles that nest nearby. 2 parcels consisting of 22.9 acres total.

## **Driving Directions:**

From Gene Dillon Elementary school in Bemidji go south on 7 (Becida Road) for 3.5 miles, then right onto River Heights road to the end. Go right on Old Still Rd to first right.