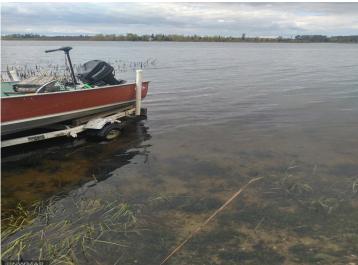

## **Description:**

Peaceful, secluded, heavily wooded paradise with 780' of frontage on Bootleg Lake. use for a hunting and fishing camp or build your dream home. Good fishing for crappie, perch, sunfish, and northern. Lots of deer and grouse, and the occasional wild turkey and bear. Enjoy watching the bald eagles that nest nearby. 2 parcels consisting of 22.9 acres total.