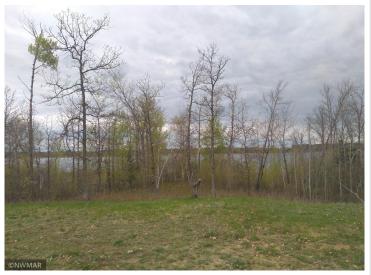

## **Description:**

Peaceful, secluded, heavily wooded paradise with 780' of frontage on Bootleg Lake. use for a hunting and fishing camp or build your dream home. Good fishing for crappie, perch, sunfish, and northern. Lots of deer and grouse, and the occasional wild turkey and bear. Enjoy watching the bald eagles that nest nearby. 2 parcels consisting of 22.9 acres total.