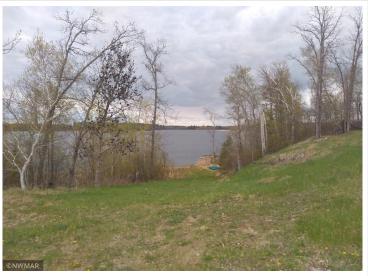

## **Description:**

Peaceful, secluded, heavily wooded paradise with 780' of frontage on Bootleg Lake. use for a hunting and fishing camp or build your dream home. Good fishing for crappie, perch, sunfish, and northern. Lots of deer and grouse, and the occasional wild turkey and bear. Enjoy watching the bald eagles that nest nearby. 2 parcels consisting of 22.9 acres total.