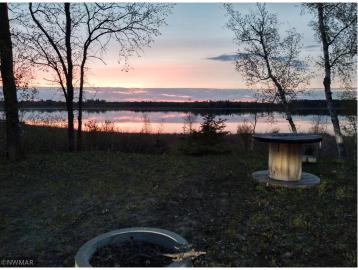

## **Description:**

Peaceful, secluded, heavily wooded paradise with 780' of frontage on Bootleg Lake. use for a hunting and fishing camp or build your dream home. Good fishing for crappie, perch, sunfish, and northern. Lots of deer and grouse, and the occasional wild turkey and bear. Enjoy watching the bald eagles that nest nearby. 2 parcels consisting of 22.9 acres total.