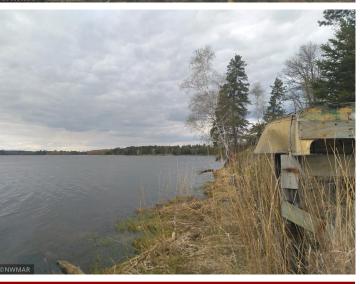

## **Description:**

Peaceful, secluded, heavily wooded paradise with 780' of frontage on Bootleg Lake. use for a hunting and fishing camp or build your dream home. Good fishing for crappie, perch, sunfish, and northern. Lots of deer and grouse, and the occasional wild turkey and bear. Enjoy watching the bald eagles that nest nearby. 2 parcels consisting of 22.9 acres total.