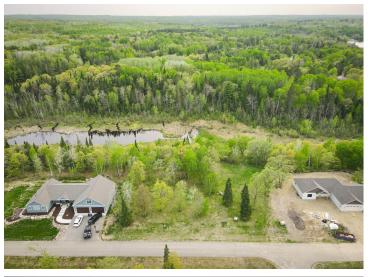

## **Description:**

Enjoy Leech Lake! Kabekona Village offers great lake access with your own boat slip, sandy beaches and lots of room for kids to play. Close to Walker but secluded from the summer traffic.

### **Additional Details:**

Lot Acres 0.01 Lot Dimensions 65x100 School District 113 Taxes \$156 Taxes with Assessments \$156 Tax Year 2022

# **Driving Directions:**

North on HWY 371 2.5 miles. Left on Bayview Rd NW, Right on Kabekona Beach Rd. Left on Kabekona Ridge Drive NW. Lot 11. Sign in middle of the lot.

Listed By:

Dane Arthur Real Estate Agency - Park Rapids