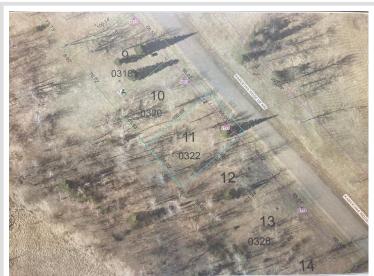

# **Driving Directions:**

North on HWY 371 2.5 miles. Left on Bayview Rd NW, Right on Kabekona Beach Rd. Left on Kabekona Ridge Drive NW. Lot 11. Sign in middle of the lot.

Listed By:

Dane Arthur Real Estate Agency - Park Rapids