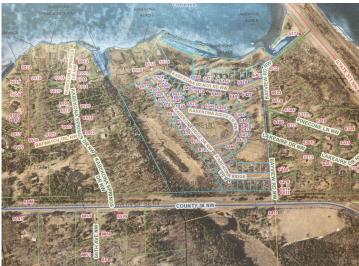

# **Driving Directions:**

North on HWY 371 2.5 miles. Left on Bayview Rd NW, Right on Kabekona Beach Rd. Left on Kabekona Ridge Drive NW. Lot 11. Sign in middle of the lot.

Listed By:

Dane Arthur Real Estate Agency - Park Rapids