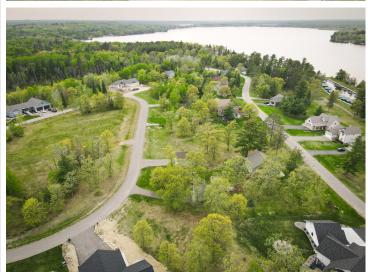

## **Description:**

Enjoy Leech Lake! Kabekona Village offers great lake access with your own boat slip, sandy beaches and lots of room for kids to play. Close to Walker but secluded from the summer traffic.

### **Additional Details:**

Lot Acres 0.01 Lot Dimensions 65x100 School District 113 Taxes \$156 Taxes with Assessments \$156 Tax Year 2022

# **Driving Directions:**

North on HWY 371 2.5 miles. Left on Bayview Rd NW, Right on Kabekona Beach Rd. Left on Kabekona Ridge Drive NW. Lot 11. Sign in middle of the lot.

Listed By:

Dane Arthur Real Estate Agency - Park Rapids