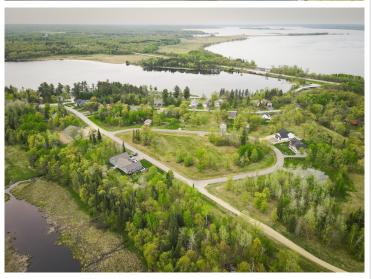

## **Description:**

Enjoy Leech Lake! Kabekona Village offers great lake access with your own boat slip, sandy beaches and lots of room for kids to play. Close to Walker but secluded from the summer traffic.

# **Driving Directions:**

North on HWY 371 2.5 miles. Left on Bayview Rd NW, Right on Kabekona Beach Rd. Left on Kabekona Ridge Drive NW. Lot 11. Sign in middle of the lot.

Listed By:

Dane Arthur Real Estate Agency - Park Rapids