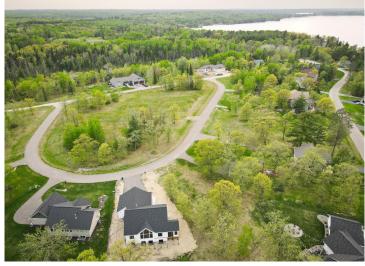

## **Description:**

Enjoy Leech Lake! Kabekona Village offers great lake access with your own boat slip, sandy beaches and lots of room for kids to play. Close to Walker but secluded from the summer traffic.

### **Additional Details:**

Lot Acres 0.01 Lot Dimensions 65x100 School District 113 Taxes \$156 Taxes with Assessments \$156 Tax Year 2022

# **Driving Directions:**

North on HWY 371 2.5 miles. Left on Bayview Rd NW, Right on Kabekona Beach Rd. Left on Kabekona Ridge Drive NW. Lot 11. Sign in middle of the lot.

Listed By:

Dane Arthur Real Estate Agency - Park Rapids