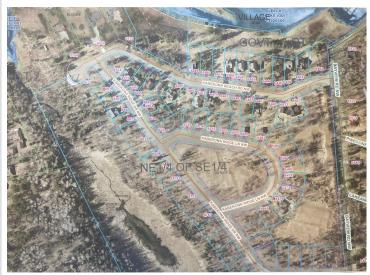

# **Driving Directions:**

North on HWY 371 2.5 miles. Left on Bayview Rd NW, Right on Kabekona Beach Rd. Left on Kabekona Ridge Drive NW. Lot 11. Sign in middle of the lot.

Listed By:

Dane Arthur Real Estate Agency - Park Rapids