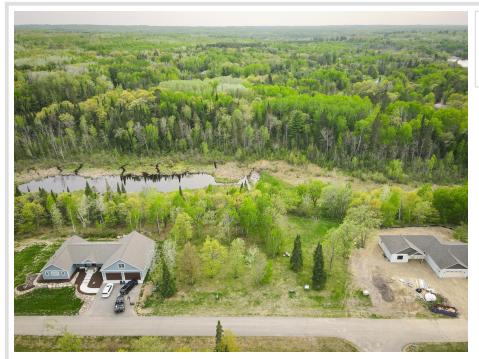

## **Description:**

Enjoy Leech Lake! Kabekona Village offers great lake access with your own boat slip, sandy beaches and lots of room for kids to play. Close to Walker but secluded from the summer traffic.

### **Additional Details:**

Lot Acres 0.01 Lot Dimensions 65x100 School District 113 Taxes \$156 Taxes with Assessments \$156 Tax Year 2022

# **Driving Directions:**

North on HWY 371 2.5 miles. Left on Bayview Rd NW, Right on Kabekona Beach Rd. Left on Kabekona Ridge Drive NW. Lot 11. Sign in middle of the lot.

Listed By:

Dane Arthur Real Estate Agency - Park Rapids