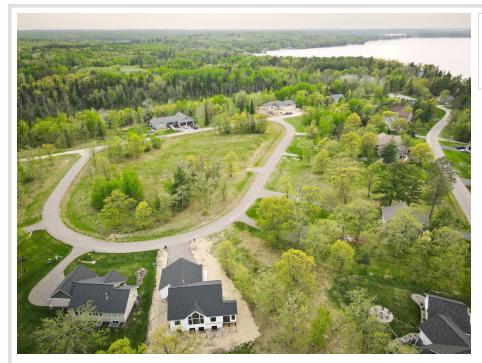

## **Description:**

Enjoy Leech Lake! Kabekona Village offers great lake access with your own boat slip, sandy beaches and lots of room for kids to play. Close to Walker but secluded from the summer traffic.

## **Driving Directions:**

North on HWY 371 2.5 miles. Left on Bayview Rd NW, Right on Kabekona Beach Rd. Left on Kabekona Ridge Drive NW. Left on Kabekona Ridge Lane NW. Lot 27. Sign in middle of the lot.