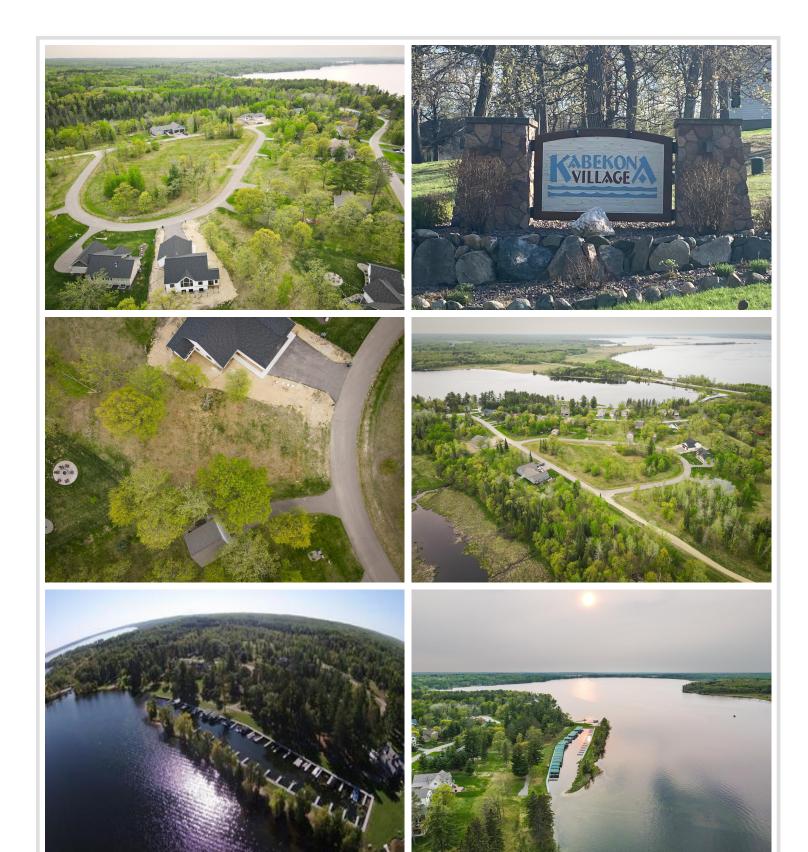

## **Description:**

Enjoy Leech Lake! Kabekona Village offers great lake access with your own boat slip, sandy beaches and lots of room for kids to play. Close to Walker but secluded from the summer traffic.

## **Driving Directions:**

North on HWY 371 2.5 miles. Left on Bayview Rd NW, Right on Kabekona Beach Rd. Left on Kabekona Ridge Drive NW. Left on Kabekona Ridge Lane NW. Lot 27. Sign in middle of the lot.