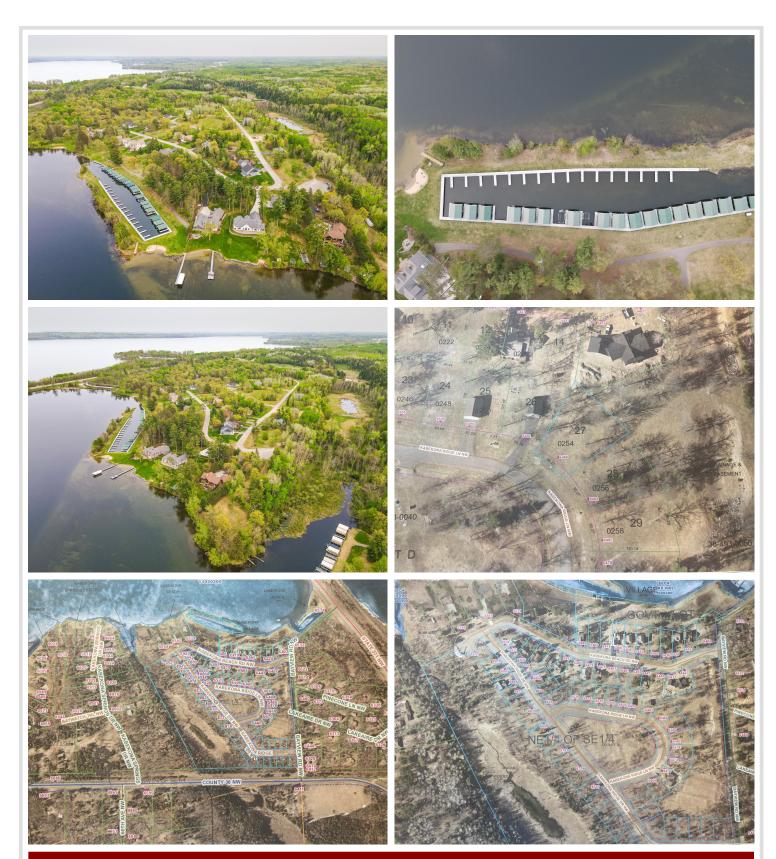

## **Description:**

Enjoy Leech Lake! Kabekona Village offers great lake access with your own boat slip, sandy beaches and lots of room for kids to play. Close to Walker but secluded from the summer traffic.

### **Additional Details:**

Lot Acres 0.01 Lot Dimensions 65x140 School District 113 Taxes \$212 Taxes with Assessments \$212 Tax Year 2024

## **Driving Directions:**

North on HWY 371 2.5 miles. Left on Bayview Rd NW, Right on Kabekona Beach Rd. Left on Kabekona Ridge Drive NW. Left on Kabekona Ridge Lane NW. Lot 27. Sign in middle of the lot.