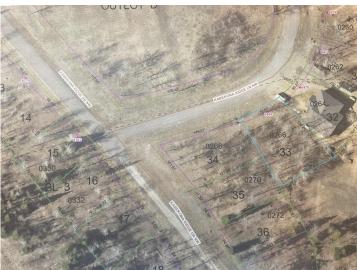

## **Driving Directions:**

North on HWY 371 2.5 miles. Left on Bayview Rd NW, Right on Kabekona Beach Rd. Left on Kabekona Ridge Drive NW. Left on Kabekona Ridge Lane NW. Lot 33. Sign in middle of the lot.