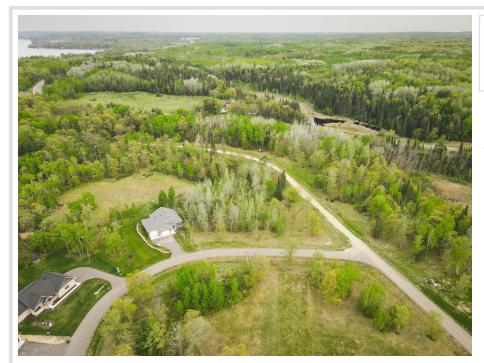

## **Description:**

Enjoy Leech Lake! Kabekona Village offers great lake access with your own boat slip, sandy beaches and lots of room for kids to play. Close to Walker but secluded from the summer traffic.

## **Driving Directions:**

North on HWY 371 2.5 miles. Left on Bayview Rd NW, Right on Kabekona Beach Rd. Left on Kabekona Ridge Drive NW. Left on Kabekona Ridge Lane NW. Lot 33. Sign in middle of the lot.