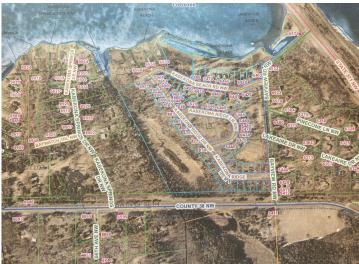

## **Description:**

Enjoy Leech Lake! Kabekona Village offers great lake access with your own boat slip, sandy beaches and lots of room for kids to play. Close to Walker but secluded from the summer traffic.