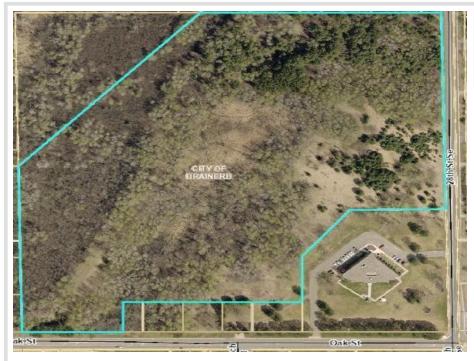

## **Description:**

Outstanding lot location! Close to all the Brainerd area has to offer...schools, shopping, dining, and recreation. Adjacent to assisted living/memory care facility makes this an exceptional opportunity for a mixed residential development. Great topography for positioning lots around towering pine trees and wetlands. Zoned R-3 allowing 4-12 units/acre. This is truly a premier development opportunity.

### Additional Details:

| Lot Acres              | 27.83   |
|------------------------|---------|
| Lot Dimensions         | IRR     |
| School District        | 181     |
| Taxes                  | \$4,195 |
| Taxes with Assessments | \$4,195 |
| Tax Year               | 2025    |