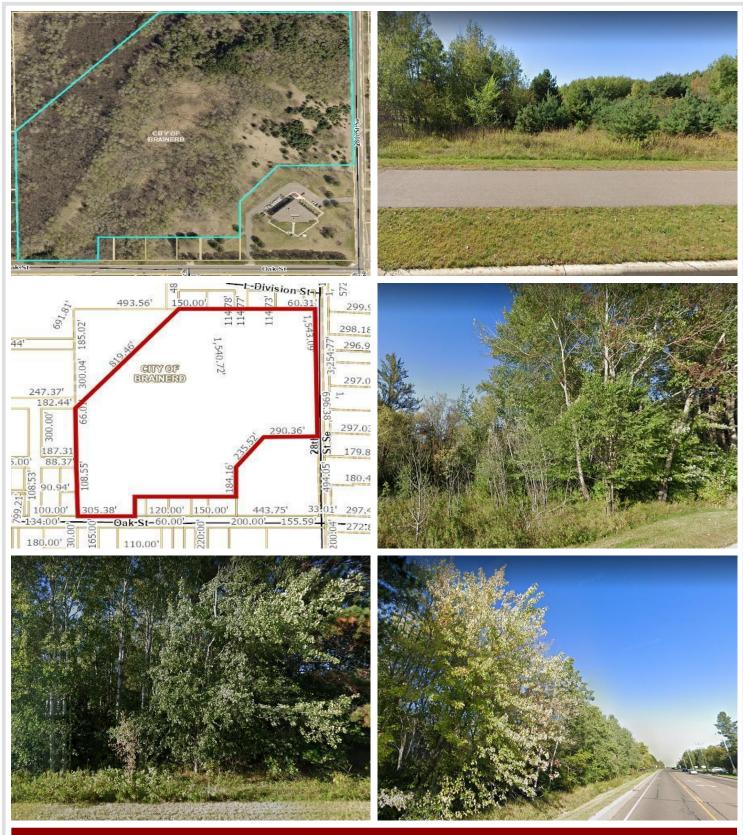

## **Description:**

Outstanding lot location! Close to all the Brainerd area has to offer...schools, shopping, dining, and recreation. Adjacent to assisted living/memory care facility makes this an exceptional opportunity for a mixed residential development. Great topography for positioning lots around towering pine trees and wetlands. Zoned R-3 allowing 4-12 units/acre. This is truly a premier development opportunity.

### Additional Details:

| Lot Acres              | 27.83   |
|------------------------|---------|
| Lot Dimensions         | IRR     |
| School District        | 181     |
| Taxes                  | \$4,195 |
| Taxes with Assessments | \$4,195 |
| Tax Year               | 2025    |

#### **Driving Directions:**

Hwy 210/Hwy 371 intersection in Brainerd. South on 6th St. East on Oak Street.

Listed By: Eos Realty, LLC

Affinity Real Estate Inc. participates in the Regional Multiple Listing Service of Minnesota, Inc Broker Reciprocity (sm) program, allowing us to display other broker's listings on our website. All properties are subject to prior sale, change or withdrawal.