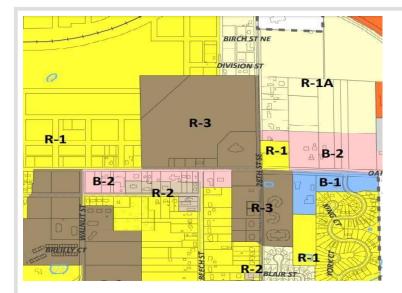

## **Description:**

Outstanding lot location! Close to all the Brainerd area has to offer...schools, shopping, dining, and recreation. Adjacent to assisted living/memory care facility makes this an exceptional opportunity for a mixed residential development. Great topography for positioning lots around towering pine trees and wetlands. Zoned R-3 allowing 4-12 units/acre. This is truly a premier development opportunity.