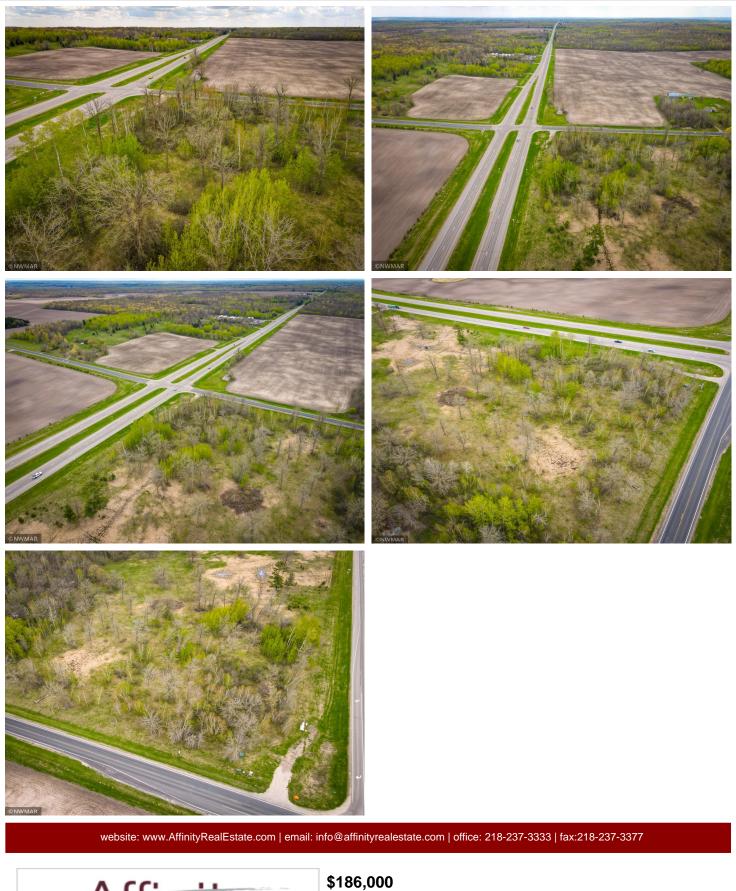

## **Description:**

High visibility is what you will find on this 8+ acre lot located just south of Bemidji on the corner of Hwy 71 and N Plantagenet Rd (Beltrami County southern border line). These two roads have excellent ingress and egress for all your needs and with traffic counts on Hwy 71 over 9,000 vehicles per day, the possibilities are endless, with township approval.

#### **Driving Directions:**

From Bemidji, south on Hwy 2 or Hwy 71. At intersection of Hwy 2 and Hwy 71, go south on Hwy 71 for 1.4 miles. Property will be on your right (west side of Hwy 71 and north side of N Plantagenet Rd). The land is just south of Horace-May Elementary School.