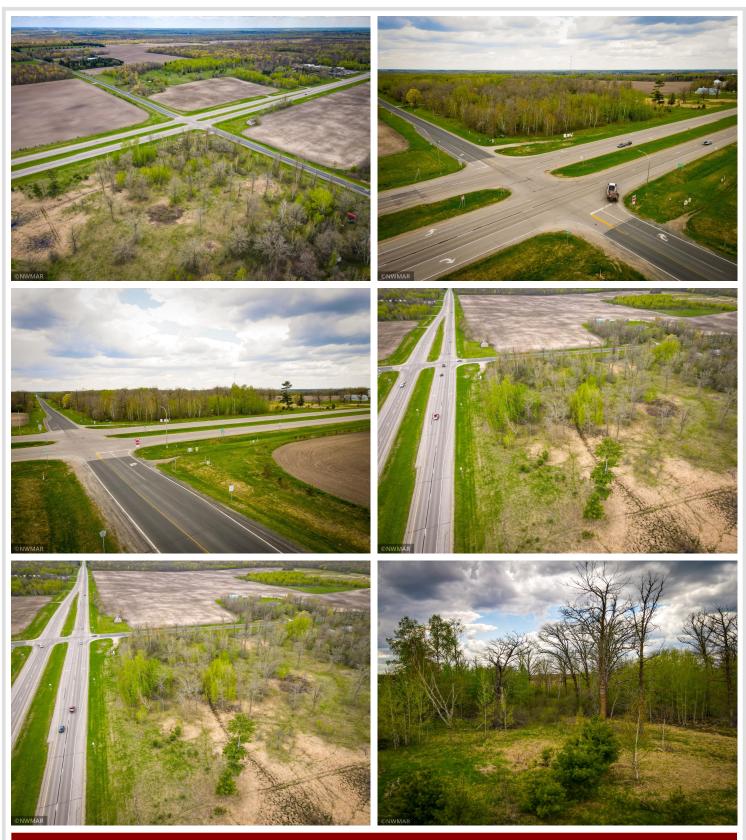

## **Description:**

High visibility is what you will find on this 8+ acre lot located just south of Bemidji on the corner of Hwy 71 and N Plantagenet Rd (Beltrami County southern border line). These two roads have excellent ingress and egress for all your needs and with traffic counts on Hwy 71 over 9,000 vehicles per day, the possibilities are endless, with township approval.

#### **Driving Directions:**

From Bemidji, south on Hwy 2 or Hwy 71. At intersection of Hwy 2 and Hwy 71, go south on Hwy 71 for 1.4 miles. Property will be on your right (west side of Hwy 71 and north side of N Plantagenet Rd). The land is just south of Horace-May Elementary School.