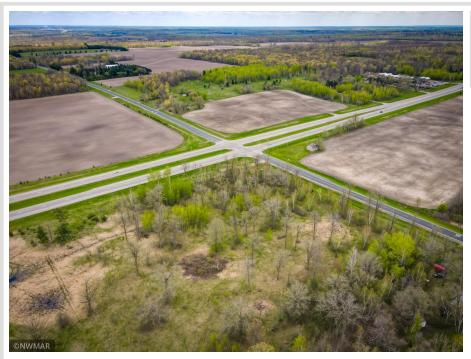

## **Description:**

High visibility is what you will find on this 8+ acre lot located just south of Bemidji on the corner of Hwy 71 and N Plantagenet Rd (Beltrami County southern border line). These two roads have excellent ingress and egress for all your needs and with traffic counts on Hwy 71 over 9,000 vehicles per day, the possibilities are endless, with township approval.

#### **Driving Directions:**

From Bemidji, south on Hwy 2 or Hwy 71. At intersection of Hwy 2 and Hwy 71, go south on Hwy 71 for 1.4 miles. Property will be on your right (west side of Hwy 71 and north side of N Plantagenet Rd). The land is just south of Horace-May Elementary School.