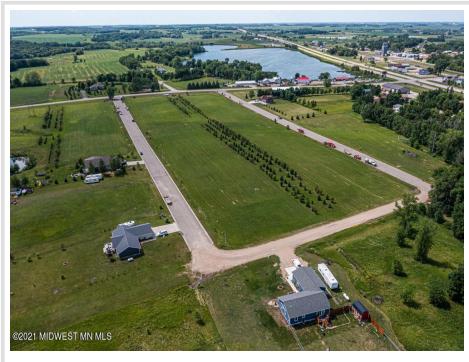

### **Description:**

CITY LIVING WITH COUNTRY FEEL AND VIEWS. Easy access to Hwy 10 makes commuting in either direction simple. City water and sewer. Paved frontage road with natural gas available. Many lots available in this newer development with incentives from the city. Build your new home on one lot or purchase multiple for a little more room to play.

## **Driving Directions:**

In Audubon head South on Co Hwy 11. East side of road. Lots on Partridge and Pheasant Street. Look for signs.

Listed By: RE/MAX LAKES REGION

Affinity Real Estate Inc. participates in the Regional Multiple Listing Service of Minnesota, Inc Broker Reciprocity (sm) program, allowing us to display other broker's listings on our website. All properties are subject to prior sale, change or withdrawal.