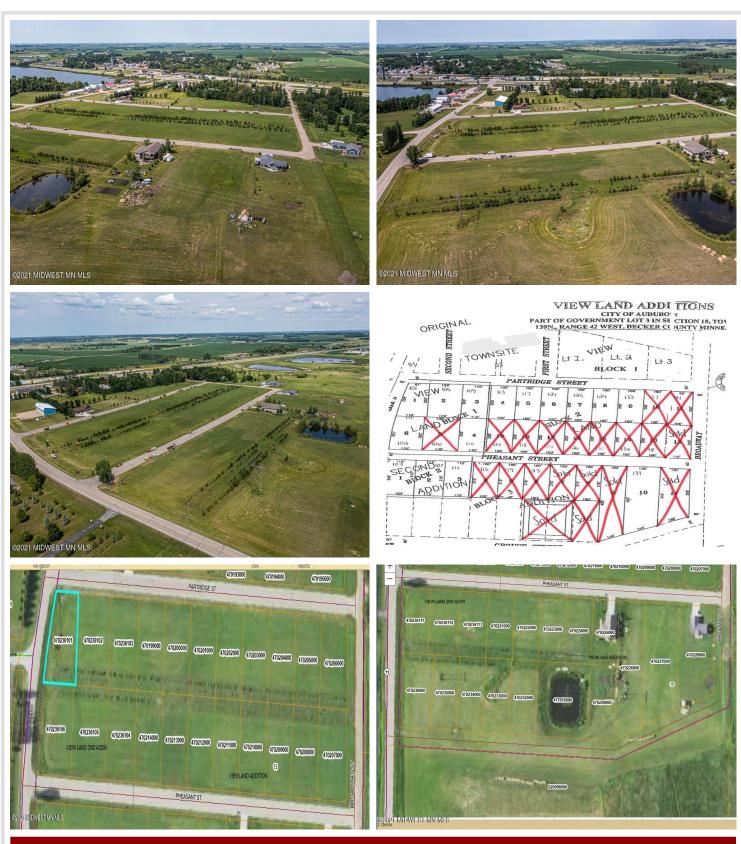

### **Description:**

CITY LIVING WITH COUNTRY FEEL AND VIEWS. Easy access to Hwy 10 makes commuting in either direction simple. City water and sewer. Paved frontage road with natural gas available. Many lots available in this newer development with incentives from the city. Build your new home on one lot or purchase multiple for a little more room to play.

### **Additional Details:**

| Lot Acres              | 0.5   |
|------------------------|-------|
| Lot Dimensions         | irr   |
| School District        | 2889  |
| Taxes                  | \$352 |
| Taxes with Assessments | \$352 |
| Tax Year               | 2023  |

## **Driving Directions:**

In Audubon head South on Co Hwy 11. East side of road. Lots on Partridge and Pheasant Street. Look for signs.

Listed By: RE/MAX LAKES REGION

Affinity Real Estate Inc. participates in the Regional Multiple Listing Service of Minnesota, Inc Broker Reciprocity (sm) program, allowing us to display other broker's listings on our website. All properties are subject to prior sale, change or withdrawal.