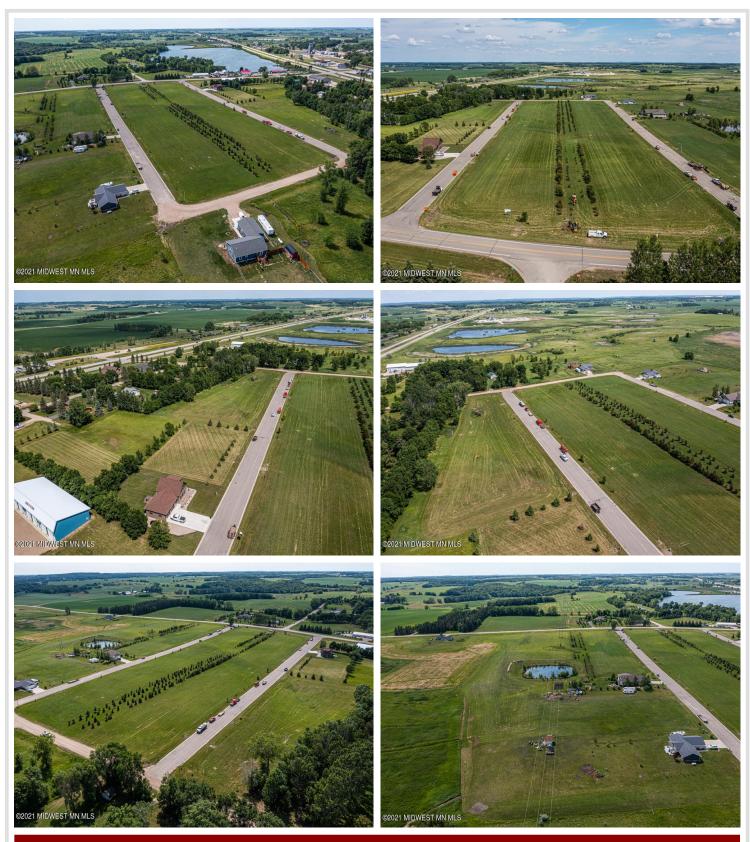

### **Description:**

CITY LIVING WITH COUNTRY FEEL AND VIEWS. Easy access to Hwy 10 makes commuting in either direction simple. City water and sewer. Paved frontage road with natural gas available. Many lots available in this newer development with incentives from the city. Build your new home on one lot or purchase multiple for a little more room to play.

## **Driving Directions:**

In Audubon head South on Co Hwy 11. East side of road. Lots on Partridge and Pheasant Street. Look for signs.

Listed By: RE/MAX LAKES REGION

Affinity Real Estate Inc. participates in the Regional Multiple Listing Service of Minnesota, Inc Broker Reciprocity (sm) program, allowing us to display other broker's listings on our website. All properties are subject to prior sale, change or withdrawal.