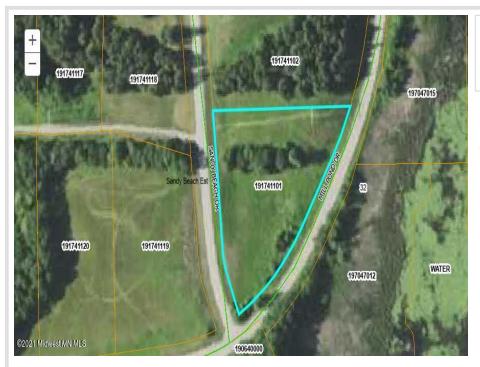

## **Description:**

1.84 acre lot in Sandy Beach Estate. Great opportunity to build your dream home. Shared access to Lake Melissa. Recreational area with storage lockers and bathroom.

## **Additional Details:**

Lot Acres 1.84 Lot Dimensions irr School District 22 Taxes \$606 Taxes with Assessments \$628 Tax Year 2023

## **Driving Directions:**

Corner of Sandy Beach Road Drive and Mill Pond Road

Listed By: Re/Max Lakes Region

Affinity Real Estate Inc. participates in the Regional Multiple Listing Service of Minnesota, Inc Broker Reciprocity (sm) program, allowing us to display other broker's listings on our website. All properties are subject to prior sale, change or withdrawal.