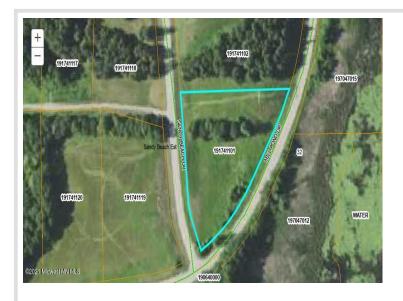

## **Additional Details:**

Lot Acres 1.84 Lot Dimensions irr School District 22 Taxes \$606 Taxes with Assessments \$628 Tax Year 2023

## **Driving Directions:**

Corner of Sandy Beach Road Drive and Mill Pond Road

Listed By: Re/Max Lakes Region

Affinity Real Estate Inc. participates in the Regional Multiple Listing Service of Minnesota, Inc Broker Reciprocity (sm) program, allowing us to display other broker's listings on our website. All properties are subject to prior sale, change or withdrawal.