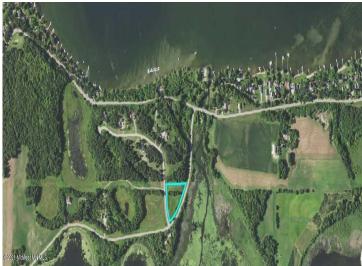

## **Description:**

1.84 acre lot in Sandy Beach Estate. Great opportunity to build your dream home. Shared access to Lake Melissa. Recreational area with storage lockers and bathroom.

## **Additional Details:**

Lot Acres 1.84 Lot Dimensions irr School District 22 Taxes \$606 Taxes with Assessments \$628 Tax Year 2023