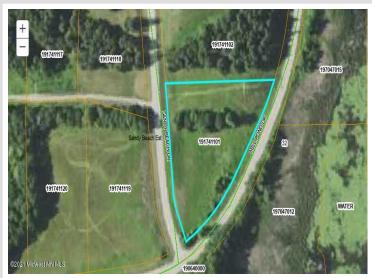

## **Description:**

1.84 acre lot in Sandy Beach Estate. Great opportunity to build your dream home. Shared access to Lake Melissa. Recreational area with storage lockers and bathroom.

## **Additional Details:**

Lot Acres 1.84 Lot Dimensions irr School District 22 Taxes \$606 Taxes with Assessments \$628 Tax Year 2023

## **Driving Directions:**

Corner of Sandy Beach Road Drive and Mill Pond Road

Listed By: Re/Max Lakes Region

Affinity Real Estate Inc. participates in the Regional Multiple Listing Service of Minnesota, Inc Broker Reciprocity (sm) program, allowing us to display other broker's listings on our website. All properties are subject to prior sale, change or withdrawal.