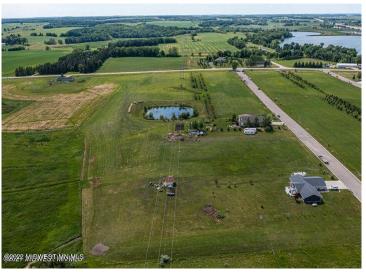

MLS 6207274 Land

\$52,000

1.13 Acres Raw Land

Lt1blk1 Partridge Street Audubon MN 56511

Status: Active

## **Description:**

CITY LIVING WITH COUNTRY FEEL AND VIEWS. Easy access to Hwy 10 makes commuting in either direction simple. City water and sewer. Paved frontage road with natural gas available. Many lots available in this newer development with incentives from the city. Build your new home on one lot or purchase multiple for a little more room to play.