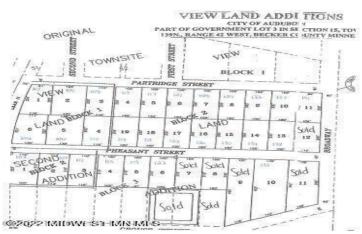

MLS 6207274 Land

\$52,000

1.13 Acres Raw Land

Lt1blk1 Partridge Street Audubon MN 56511

Status: Active

## **Description:**

CITY LIVING WITH COUNTRY FEEL AND VIEWS. Easy access to Hwy 10 makes commuting in either direction simple. City water and sewer. Paved frontage road with natural gas available. Many lots available in this newer development with incentives from the city. Build your new home on one lot or purchase multiple for a little more room to play.

## **Additional Details:**

Lot Acres 1.13
Lot Dimensions irr
School District 2889
Taxes \$352
Taxes with Assessments \$352
Tax Year 2025

## **Driving Directions:**

In Audubon head South on Co Hwy 11. East side of road. Lots on Partridge and Pheasant Street. Look for signs.

Listed By: Re/Max Lakes Region

Affinity Real Estate Inc. participates in the Regional Multiple Listing Service of Minnesota, Inc Broker Reciprocity (sm) program, allowing us to display other broker's listings on our website. All properties are subject to prior sale, change or withdrawal.