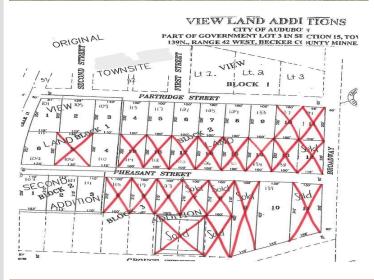

MLS 6207274 Land

\$52,000

1.13 Acres Raw Land

Lt1blk1 Partridge Street Audubon MN 56511

Status: Active

## **Description:**

CITY LIVING WITH COUNTRY FEEL AND VIEWS. Easy access to Hwy 10 makes commuting in either direction simple. City water and sewer. Paved frontage road with natural gas available. Many lots available in this newer development with incentives from the city. Build your new home on one lot or purchase multiple for a little more room to play.

## **Additional Details:**

Lot Acres 1.13
Lot Dimensions irr
School District 2889
Taxes \$352
Taxes with Assessments \$352
Tax Year 2025

## **Driving Directions:**

In Audubon head South on Co Hwy 11. East side of road. Lots on Partridge and Pheasant Street. Look for signs.

Listed By: Re/Max Lakes Region

Affinity Real Estate Inc. participates in the Regional Multiple Listing Service of Minnesota, Inc Broker Reciprocity (sm) program, allowing us to display other broker's listings on our website. All properties are subject to prior sale, change or withdrawal.