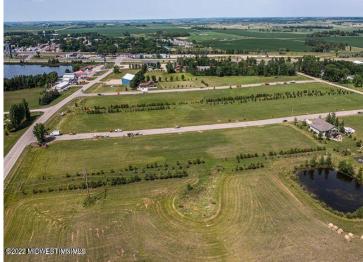

## **Description:**

CITY LIVING WITH COUNTRY FEEL AND VIEWS. Easy access to Hwy 10 makes commuting in either direction simple. City water and sewer. Paved frontage road with natural gas available. Many lots available in this newer development with incentives from the city. Build your new home on one lot or purchase multiple for a little more room to play.

## **Driving Directions:**

In Audubon head South on Co Hwy 11. East side of road. Lots on Partridge and Pheasant Street. Look for signs.

Listed By: Re/Max Lakes Region

Affinity Real Estate Inc. participates in the Regional Multiple Listing Service of Minnesota, Inc Broker Reciprocity (sm) program, allowing us to display other broker's listings on our website. All properties are subject to prior sale, change or withdrawal.