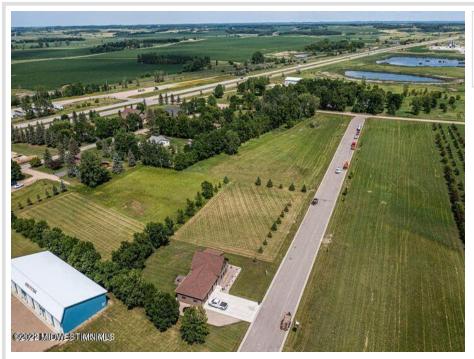

## **Description:**

CITY LIVING WITH COUNTRY FEEL AND VIEWS. Easy access to Hwy 10 makes commuting in either direction simple. City water and sewer. Paved frontage road with natural gas available. Many lots available in this newer development with incentives from the city. Build your new home on one lot or purchase multiple for a little more room to play.

## **Additional Details:**

Lot Acres 1.13
Lot Dimensions irr
School District 2889
Taxes \$352
Taxes with Assessments \$352
Tax Year 2025

## **Driving Directions:**

In Audubon head South on Co Hwy 11. East side of road. Lots on Partridge and Pheasant Street. Look for signs.

Listed By: Re/Max Lakes Region

Affinity Real Estate Inc. participates in the Regional Multiple Listing Service of Minnesota, Inc Broker Reciprocity (sm) program, allowing us to display other broker's listings on our website. All properties are subject to prior sale, change or withdrawal.