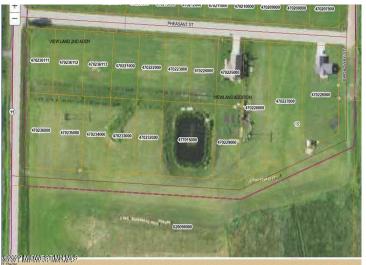

MLS 6207274 Land

\$52,000

1.13 Acres Raw Land

Lt1blk1 Partridge Street Audubon MN 56511

Status: Active

## **Description:**

CITY LIVING WITH COUNTRY FEEL AND VIEWS. Easy access to Hwy 10 makes commuting in either direction simple. City water and sewer. Paved frontage road with natural gas available. Many lots available in this newer development with incentives from the city. Build your new home on one lot or purchase multiple for a little more room to play.

## **Additional Details:**

Lot Acres 1.13
Lot Dimensions irr
School District 2889
Taxes \$352
Taxes with Assessments \$352
Tax Year 2025

## **Driving Directions:**

In Audubon head South on Co Hwy 11. East side of road. Lots on Partridge and Pheasant Street. Look for signs.

Listed By: Re/Max Lakes Region

Affinity Real Estate Inc. participates in the Regional Multiple Listing Service of Minnesota, Inc Broker Reciprocity (sm) program, allowing us to display other broker's listings on our website. All properties are subject to prior sale, change or withdrawal.