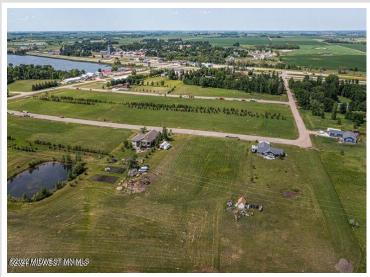

## **Description:**

CITY LIVING WITH COUNTRY FEEL AND VIEWS. Easy access to Hwy 10 makes commuting in either direction simple. City water and sewer. Paved frontage road with natural gas available. Many lots available in this newer development with incentives from the city. Build your new home on one lot or purchase multiple for a little more room to play.

## **Driving Directions:**

In Audubon head South on Co Hwy 11. East side of road. Lots on Partridge and Pheasant Street. Look for signs.

Listed By: Re/Max Lakes Region

Affinity Real Estate Inc. participates in the Regional Multiple Listing Service of Minnesota, Inc Broker Reciprocity (sm) program, allowing us to display other broker's listings on our website. All properties are subject to prior sale, change or withdrawal.