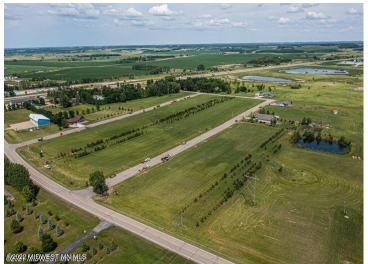

## **Description:**

CITY LIVING WITH COUNTRY FEEL AND VIEWS. Easy access to Hwy 10 makes commuting in either direction simple. City water and sewer. Paved frontage road with natural gas available. Many lots available in this newer development with incentives from the city. Build your new home on one lot or purchase multiple for a little more room to play.

## **Driving Directions:**

In Audubon head South on Co Hwy 11. East side of road. Lots on Partridge and Pheasant Street. Look for signs.

Listed By: Re/Max Lakes Region

Affinity Real Estate Inc. participates in the Regional Multiple Listing Service of Minnesota, Inc Broker Reciprocity (sm) program, allowing us to display other broker's listings on our website. All properties are subject to prior sale, change or withdrawal.