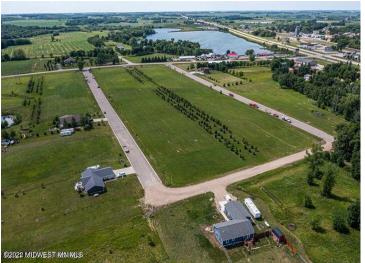

MLS 6207274 Land

\$52,000

1.13 Acres Raw Land

Lt1blk1 Partridge Street Audubon MN 56511

Status: Active

## **Description:**

CITY LIVING WITH COUNTRY FEEL AND VIEWS. Easy access to Hwy 10 makes commuting in either direction simple. City water and sewer. Paved frontage road with natural gas available. Many lots available in this newer development with incentives from the city. Build your new home on one lot or purchase multiple for a little more room to play.

## **Driving Directions:**

In Audubon head South on Co Hwy 11. East side of road. Lots on Partridge and Pheasant Street. Look for signs.

Listed By: Re/Max Lakes Region

Affinity Real Estate Inc. participates in the Regional Multiple Listing Service of Minnesota, Inc Broker Reciprocity (sm) program, allowing us to display other broker's listings on our website. All properties are subject to prior sale, change or withdrawal.