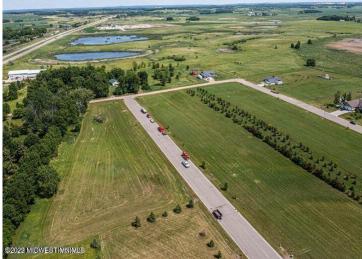

## **Description:**

CITY LIVING WITH COUNTRY FEEL AND VIEWS. Easy access to Hwy 10 makes commuting in either direction simple. City water and sewer. Paved frontage road with natural gas available. Many lots available in this newer development with incentives from the city. Build your new home on one lot or purchase multiple for a little more room to play.

## **Additional Details:**

Lot Acres 1.13
Lot Dimensions irr
School District 2889
Taxes \$352
Taxes with Assessments \$352
Tax Year 2025

## **Driving Directions:**

In Audubon head South on Co Hwy 11. East side of road. Lots on Partridge and Pheasant Street. Look for signs.

Listed By: Re/Max Lakes Region

Affinity Real Estate Inc. participates in the Regional Multiple Listing Service of Minnesota, Inc Broker Reciprocity (sm) program, allowing us to display other broker's listings on our website. All properties are subject to prior sale, change or withdrawal.