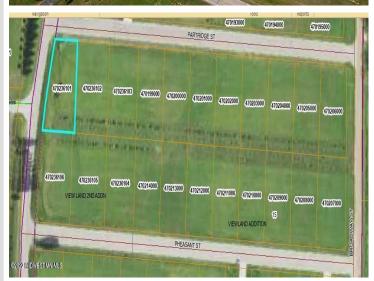

MLS 6207274 Land

\$52,000

1.13 Acres Raw Land

Lt1blk1 Partridge Street Audubon MN 56511

Status: Active

## **Description:**

CITY LIVING WITH COUNTRY FEEL AND VIEWS. Easy access to Hwy 10 makes commuting in either direction simple. City water and sewer. Paved frontage road with natural gas available. Many lots available in this newer development with incentives from the city. Build your new home on one lot or purchase multiple for a little more room to play.

## **Additional Details:**

Lot Acres 1.13
Lot Dimensions irr
School District 2889
Taxes \$352
Taxes with Assessments \$352
Tax Year 2025

## **Driving Directions:**

In Audubon head South on Co Hwy 11. East side of road. Lots on Partridge and Pheasant Street. Look for signs.

Listed By: Re/Max Lakes Region

Affinity Real Estate Inc. participates in the Regional Multiple Listing Service of Minnesota, Inc Broker Reciprocity (sm) program, allowing us to display other broker's listings on our website. All properties are subject to prior sale, change or withdrawal.