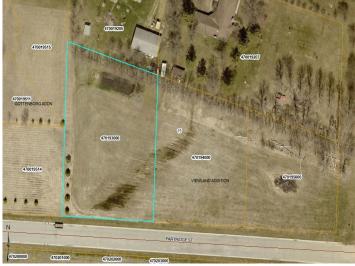

MLS 6207274 Land

\$52,000

1.13 Acres Raw Land

Lt1blk1 Partridge Street Audubon MN 56511

Status: Active

## **Additional Details:**

Lot Acres 1.13
Lot Dimensions irr
School District 2889
Taxes \$352
Taxes with Assessments \$352
Tax Year 2025

## **Driving Directions:**

In Audubon head South on Co Hwy 11. East side of road. Lots on Partridge and Pheasant Street. Look for signs.

Listed By: Re/Max Lakes Region

Affinity Real Estate Inc. participates in the Regional Multiple Listing Service of Minnesota, Inc Broker Reciprocity (sm) program, allowing us to display other broker's listings on our website. All properties are subject to prior sale, change or withdrawal.