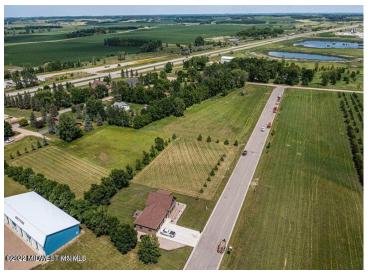

## **Description:**

CITY LIVING WITH COUNTRY FEEL AND VIEWS. Easy access to Hwy 10 makes commuting in either direction simple. City water and sewer. Paved frontage road with natural gas available. Many lots available in this newer development with incentives from the city. Build your new home on one lot or purchase multiple for a little more room to play.

## **Additional Details:**

Lot Acres 1.13
Lot Dimensions irr
School District 2889
Taxes \$352
Taxes with Assessments \$352
Tax Year 2025

## **Driving Directions:**

In Audubon head South on Co Hwy 11. East side of road. Lots on Partridge and Pheasant Street. Look for signs.

Listed By: Re/Max Lakes Region

Affinity Real Estate Inc. participates in the Regional Multiple Listing Service of Minnesota, Inc Broker Reciprocity (sm) program, allowing us to display other broker's listings on our website. All properties are subject to prior sale, change or withdrawal.