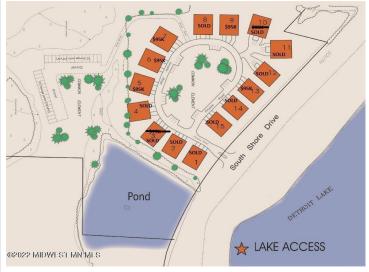

## **Description:**

These lots offer city water and sewer, a beautiful park-like setting, and each lot has its own unique view of Big Detroit, a peaceful pond scene or wooded backdrop. Purchase price includes a storage unit lot. Create the home that best suits you with Tomlinson Schultz Partners, LLC or bring your plan/builder for approval. NO SPECIAL ASSESSMENTS.

## **Driving Directions:**

839 South Shore Drive to Lot 7

Listed By: Re/Max Lakes Region

Affinity Real Estate Inc. participates in the Regional Multiple Listing Service of Minnesota, Inc Broker Reciprocity (sm) program, allowing us to display other broker's listings on our website. All properties are subject to prior sale, change or withdrawal.