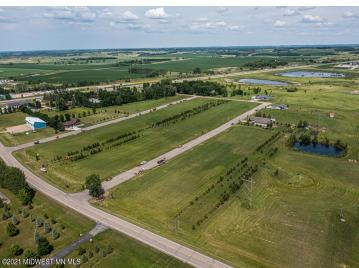

## **Description:**

CITY LIVING WITH COUNTRY FEEL AND VIEWS. Easy access to Hwy 10 makes commuting in either direction simple. City water and sewer. Paved frontage road with natural gas available. Many lots available in this newer development with incentives from the city. Build your new home on one lot or get multiple for a little more room to play.

## **Driving Directions:**

In Audubon head South on Co Hwy 11. East side of road. Lots on Partridge and Pheasant Street. Look for signs.

Listed By: Re/Max Lakes Region

Affinity Real Estate Inc. participates in the Regional Multiple Listing Service of Minnesota, Inc Broker Reciprocity (sm) program, allowing us to display other broker's listings on our website. All properties are subject to prior sale, change or withdrawal.