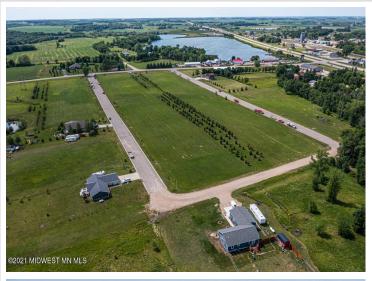

## **Description:**

CITY LIVING WITH COUNTRY FEEL AND VIEWS. Easy access to Hwy 10 makes commuting in either direction simple. City water and sewer. Paved frontage road with natural gas available. Many lots available in this newer development with incentives from the city. Build your new home on one lot or get multiple for a little more room to play.

## **Driving Directions:**

In Audubon head South on Co Hwy 11. East side of road. Lots on Partridge and Pheasant Street. Look for signs.

Listed By: Re/Max Lakes Region

Affinity Real Estate Inc. participates in the Regional Multiple Listing Service of Minnesota, Inc Broker Reciprocity (sm) program, allowing us to display other broker's listings on our website. All properties are subject to prior sale, change or withdrawal.