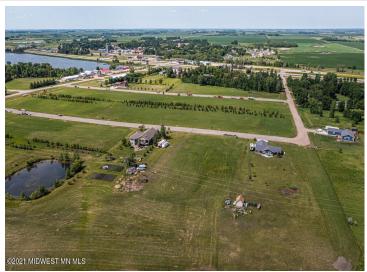

## **Description:**

CITY LIVING WITH COUNTRY FEEL AND VIEWS. Easy access to Hwy 10 makes commuting in either direction simple. City water and sewer. Paved frontage road with natural gas available. Many lots available in this newer development with incentives from the city. Build your new home on one lot or get multiple for a little more room to play.

## **Driving Directions:**

In Audubon head South on Co Hwy 11. East side of road. Lots on Partridge and Pheasant Street. Look for signs.

Listed By: Re/Max Lakes Region

Affinity Real Estate Inc. participates in the Regional Multiple Listing Service of Minnesota, Inc Broker Reciprocity (sm) program, allowing us to display other broker's listings on our website. All properties are subject to prior sale, change or withdrawal.