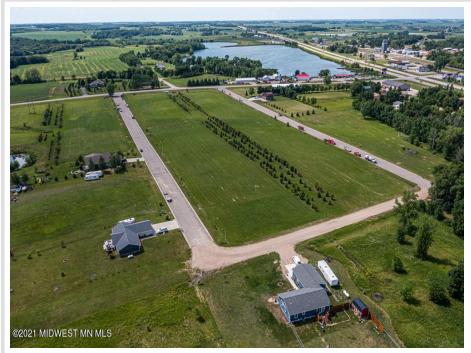

## **Description:**

CITY LIVING WITH COUNTRY FEEL AND VIEWS. Easy access to Hwy 10 makes commuting in either direction simple. City water and sewer. Paved frontage road with natural gas available. Many lots available in this newer development with incentives from the city. Build your new home on one lot or get multiple for a little more room to play.

## **Driving Directions:**

In Audubon head South on Co Hwy 11. East side of road. Lots on Partridge and Pheasant Street. Look for signs.

Listed By: Re/Max Lakes Region

Affinity Real Estate Inc. participates in the Regional Multiple Listing Service of Minnesota, Inc Broker Reciprocity (sm) program, allowing us to display other broker's listings on our website. All properties are subject to prior sale, change or withdrawal.