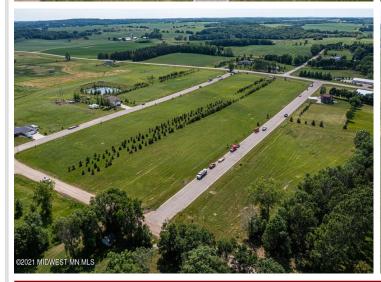

MLS 6207350 Land

\$35,000

0.46 Acres Raw Land

133 Partridge Street Audubon MN 56511

Status: Active

## **Description:**

CITY LIVING WITH COUNTRY FEEL AND VIEWS. Easy access to Hwy 10 makes commuting in either direction simple. City water and sewer. Paved frontage road with natural gas available. Many lots available in this newer development with incentives from the city. Build your new home on one lot or get multiple for a little more room to play.

## **Additional Details:**

Lot Acres 0.46
Lot Dimensions irr
School District 2889
Taxes \$304
Taxes with Assessments \$304
Tax Year 2025