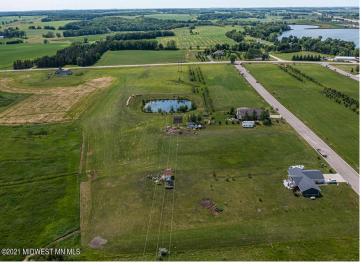

MLS 6207350 Land

\$35,000

0.46 Acres Raw Land

133 Partridge Street Audubon MN 56511

Status: Active

## **Description:**

CITY LIVING WITH COUNTRY FEEL AND VIEWS. Easy access to Hwy 10 makes commuting in either direction simple. City water and sewer. Paved frontage road with natural gas available. Many lots available in this newer development with incentives from the city. Build your new home on one lot or get multiple for a little more room to play.

## **Additional Details:**

Lot Acres 0.46
Lot Dimensions irr
School District 2889
Taxes \$304
Taxes with Assessments \$304
Tax Year 2025