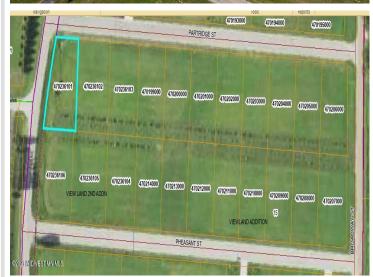

MLS 6207350 Land

\$35,000

0.46 Acres Raw Land

133 Partridge Street Audubon MN 56511

Status: Active

## **Description:**

CITY LIVING WITH COUNTRY FEEL AND VIEWS. Easy access to Hwy 10 makes commuting in either direction simple. City water and sewer. Paved frontage road with natural gas available. Many lots available in this newer development with incentives from the city. Build your new home on one lot or get multiple for a little more room to play.

## **Additional Details:**

Lot Acres 0.46
Lot Dimensions irr
School District 2889
Taxes \$304
Taxes with Assessments \$304
Tax Year 2025

## **Driving Directions:**

In Audubon head South on Co Hwy 11. East side of road. Lots on Partridge and Pheasant Street. Look for signs.

Listed By: Re/Max Lakes Region

Affinity Real Estate Inc. participates in the Regional Multiple Listing Service of Minnesota, Inc Broker Reciprocity (sm) program, allowing us to display other broker's listings on our website. All properties are subject to prior sale, change or withdrawal.