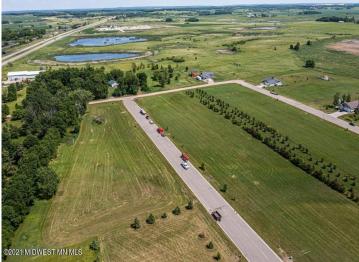

MLS 6207350 Land

\$35,000

0.46 Acres Raw Land

133 Partridge Street Audubon MN 56511

Status: Active

## **Description:**

CITY LIVING WITH COUNTRY FEEL AND VIEWS. Easy access to Hwy 10 makes commuting in either direction simple. City water and sewer. Paved frontage road with natural gas available. Many lots available in this newer development with incentives from the city. Build your new home on one lot or get multiple for a little more room to play.

## **Additional Details:**

Lot Acres 0.46
Lot Dimensions irr
School District 2889
Taxes \$304
Taxes with Assessments \$304
Tax Year 2025