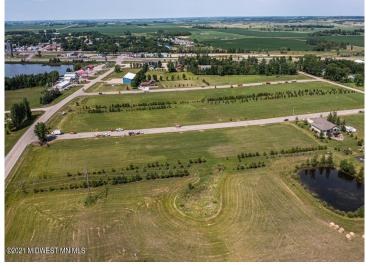

## **Description:**

CITY LIVING WITH COUNTRY FEEL AND VIEWS. Easy access to Hwy 10 makes commuting in either direction simple. City water and sewer. Paved frontage road with natural gas available. Many lots available in this newer development with incentives from the city. Build your new home on one lot or get multiple for a little more room to play.

## **Driving Directions:**

In Audubon head South on Co Hwy 11. East side of road. Lots on Partridge and Pheasant Street. Look for signs.

Listed By: Re/Max Lakes Region

Affinity Real Estate Inc. participates in the Regional Multiple Listing Service of Minnesota, Inc Broker Reciprocity (sm) program, allowing us to display other broker's listings on our website. All properties are subject to prior sale, change or withdrawal.