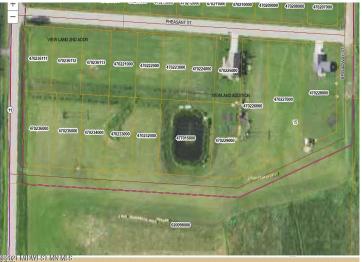

MLS 6207350 Land

\$35,000

0.46 Acres Raw Land

133 Partridge Street Audubon MN 56511

Status: Active

## **Description:**

CITY LIVING WITH COUNTRY FEEL AND VIEWS. Easy access to Hwy 10 makes commuting in either direction simple. City water and sewer. Paved frontage road with natural gas available. Many lots available in this newer development with incentives from the city. Build your new home on one lot or get multiple for a little more room to play.

## **Driving Directions:**

In Audubon head South on Co Hwy 11. East side of road. Lots on Partridge and Pheasant Street. Look for signs.

Listed By: Re/Max Lakes Region

Affinity Real Estate Inc. participates in the Regional Multiple Listing Service of Minnesota, Inc Broker Reciprocity (sm) program, allowing us to display other broker's listings on our website. All properties are subject to prior sale, change or withdrawal.