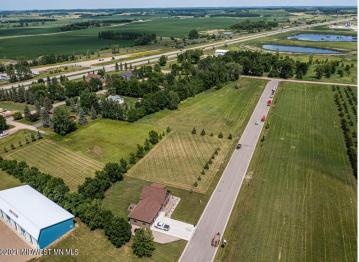

MLS 6207350 Land

\$35,000

0.46 Acres Raw Land

133 Partridge Street Audubon MN 56511

Status: Active

## **Description:**

CITY LIVING WITH COUNTRY FEEL AND VIEWS. Easy access to Hwy 10 makes commuting in either direction simple. City water and sewer. Paved frontage road with natural gas available. Many lots available in this newer development with incentives from the city. Build your new home on one lot or get multiple for a little more room to play.

## **Additional Details:**

Lot Acres 0.46
Lot Dimensions irr
School District 2889
Taxes \$304
Taxes with Assessments \$304
Tax Year 2025