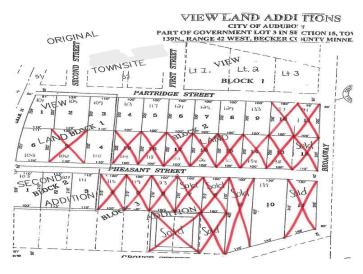

## **Additional Details:**

Lot Acres 0.46
Lot Dimensions irr
School District 2889
Taxes \$304
Taxes with Assessments \$304
Tax Year 2025

## **Driving Directions:**

In Audubon head South on Co Hwy 11. East side of road. Lots on Partridge and Pheasant Street. Look for signs.

Listed By: Re/Max Lakes Region

Affinity Real Estate Inc. participates in the Regional Multiple Listing Service of Minnesota, Inc Broker Reciprocity (sm) program, allowing us to display other broker's listings on our website. All properties are subject to prior sale, change or withdrawal.