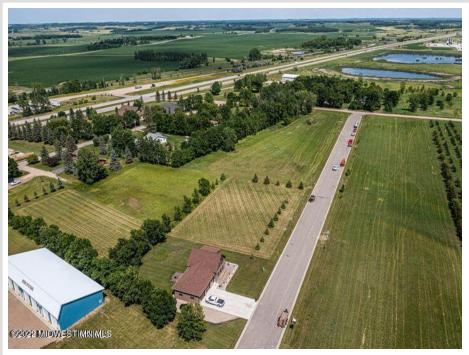

### **Description:**

CITY LIVING WITH COUNTRY FEEL AND VIEWS. Easy access to Hwy 10 makes commuting in either direction simple. City water and sewer. Paved frontage road with natural gas available. Many lots available in this newer development with incentives from the city. Build your new home on one lot or purchase multiple for a little more room to play.

## **Driving Directions:**

In Audubon head South on Co Hwy 11. East side of road. Lots on Partridge and Pheasant Street. Look for signs.

Listed By: Re/Max Lakes Region

Affinity Real Estate Inc. participates in the Regional Multiple Listing Service of Minnesota, Inc Broker Reciprocity (sm) program, allowing us to display other broker's listings on our website. All properties are subject to prior sale, change or withdrawal.