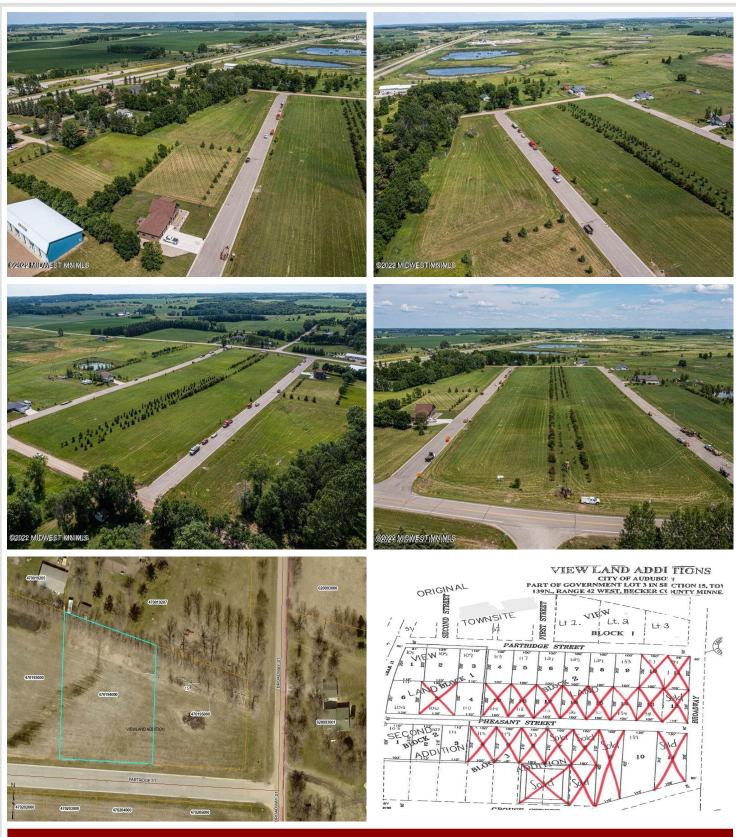

### **Description:**

CITY LIVING WITH COUNTRY FEEL AND VIEWS. Easy access to Hwy 10 makes commuting in either direction simple. City water and sewer. Paved frontage road with natural gas available. Many lots available in this newer development with incentives from the city. Build your new home on one lot or purchase multiple for a little more room to play.

### **Additional Details:**

| Lot Acres              | 0.4   |
|------------------------|-------|
| Lot Dimensions         | irr   |
| School District        | 2889  |
| Taxes                  | \$344 |
| Taxes with Assessments | \$344 |
| Tax Year               | 2025  |

## **Driving Directions:**

In Audubon head South on Co Hwy 11. East side of road. Lots on Partridge and Pheasant Street. Look for signs.

Listed By: Re/Max Lakes Region

Affinity Real Estate Inc. participates in the Regional Multiple Listing Service of Minnesota, Inc Broker Reciprocity (sm) program, allowing us to display other broker's listings on our website. All properties are subject to prior sale, change or withdrawal.