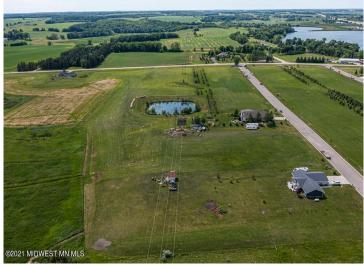

## **Description:**

CITY LIVING WITH COUNTRY FEEL AND VIEWS. Easy access to Hwy 10 makes commuting in either direction simple. City water and sewer. Paved frontage road with natural gas available. Many lots available in this newer development with incentives from the city. Build your new home on one lot or purchase multiple for a little more room to play.

## **Driving Directions:**

In Audubon head South on Co Hwy 11. East side of road. Lots on Partridge and Pheasant Street. Look for signs.

Listed By: Re/Max Lakes Region

Affinity Real Estate Inc. participates in the Regional Multiple Listing Service of Minnesota, Inc Broker Reciprocity (sm) program, allowing us to display other broker's listings on our website. All properties are subject to prior sale, change or withdrawal.