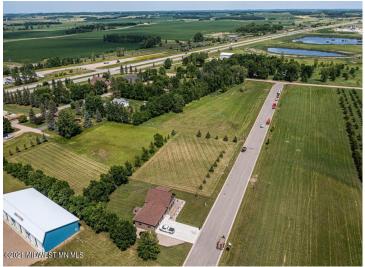

## **Description:**

CITY LIVING WITH COUNTRY FEEL AND VIEWS. Easy access to Hwy 10 makes commuting in either direction simple. City water and sewer. Paved frontage road with natural gas available. Many lots available in this newer development with incentives from the city. Build your new home on one lot or purchase multiple for a little more room to play.

## **Driving Directions:**

In Audubon head South on Co Hwy 11. East side of road. Lots on Partridge and Pheasant Street. Look for signs.

Listed By: Re/Max Lakes Region

Affinity Real Estate Inc. participates in the Regional Multiple Listing Service of Minnesota, Inc Broker Reciprocity (sm) program, allowing us to display other broker's listings on our website. All properties are subject to prior sale, change or withdrawal.