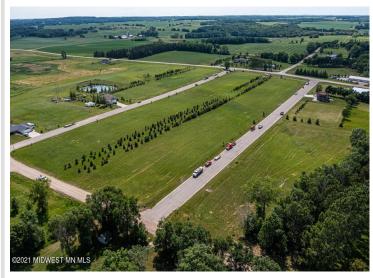

## **Description:**

CITY LIVING WITH COUNTRY FEEL AND VIEWS. Easy access to Hwy 10 makes commuting in either direction simple. City water and sewer. Paved frontage road with natural gas available. Many lots available in this newer development with incentives from the city. Build your new home on one lot or purchase multiple for a little more room to play.

## **Driving Directions:**

In Audubon head South on Co Hwy 11. East side of road. Lots on Partridge and Pheasant Street. Look for signs.

Listed By: Re/Max Lakes Region

Affinity Real Estate Inc. participates in the Regional Multiple Listing Service of Minnesota, Inc Broker Reciprocity (sm) program, allowing us to display other broker's listings on our website. All properties are subject to prior sale, change or withdrawal.