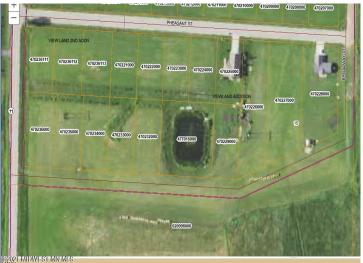

MLS 6207510 Land

\$35,000

0.52 Acres Raw Land

107 Pheasant Street Audubon MN 56511

Status: Active

## **Description:**

CITY LIVING WITH COUNTRY FEEL AND VIEWS. Easy access to Hwy 10 makes commuting in either direction simple. City water and sewer. Paved frontage road with natural gas available. Many lots available in this newer development with incentives from the city. Build your new home on one lot or purchase multiple for a little more room to play.

## **Driving Directions:**

In Audubon head South on Co Hwy 11. East side of road. Lots on Partridge and Pheasant Street. Look for signs.

Listed By: Re/Max Lakes Region

Affinity Real Estate Inc. participates in the Regional Multiple Listing Service of Minnesota, Inc Broker Reciprocity (sm) program, allowing us to display other broker's listings on our website. All properties are subject to prior sale, change or withdrawal.