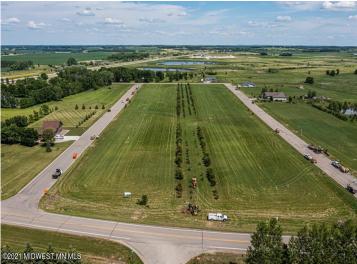

MLS 6207510 Land

\$35,000

0.52 Acres Raw Land

107 Pheasant Street Audubon MN 56511

Status: Active

## **Description:**

CITY LIVING WITH COUNTRY FEEL AND VIEWS. Easy access to Hwy 10 makes commuting in either direction simple. City water and sewer. Paved frontage road with natural gas available. Many lots available in this newer development with incentives from the city. Build your new home on one lot or purchase multiple for a little more room to play.

## **Additional Details:**

Lot Acres 0.52 Lot Dimensions irr School District 2889 Taxes \$334 Taxes with Assessments \$334 Tax Year 2025