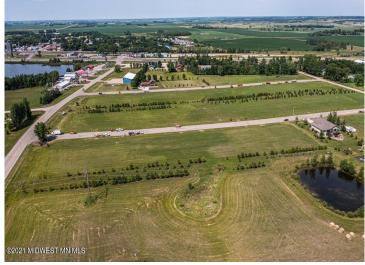

## **Description:**

CITY LIVING WITH COUNTRY FEEL AND VIEWS. Easy access to Hwy 10 makes commuting in either direction simple. City water and sewer. Paved frontage road with natural gas available. Many lots available in this newer development with incentives from the city. Build your new home on one lot or purchase multiple for a little more room to play.

## **Driving Directions:**

In Audubon head South on Co Hwy 11. East side of road. Lots on Partridge and Pheasant Street. Look for signs.

Listed By: Re/Max Lakes Region

Affinity Real Estate Inc. participates in the Regional Multiple Listing Service of Minnesota, Inc Broker Reciprocity (sm) program, allowing us to display other broker's listings on our website. All properties are subject to prior sale, change or withdrawal.