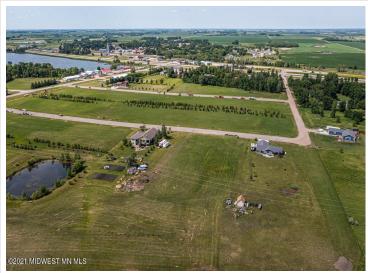

## **Description:**

CITY LIVING WITH COUNTRY FEEL AND VIEWS. Easy access to Hwy 10 makes commuting in either direction simple. City water and sewer. Paved frontage road with natural gas available. Many lots available in this newer development with incentives from the city. Build your new home on one lot or purchase multiple for a little more room to play.

## **Driving Directions:**

In Audubon head South on Co Hwy 11. East side of road. Lots on Partridge and Pheasant Street. Look for signs.

Listed By: Re/Max Lakes Region

Affinity Real Estate Inc. participates in the Regional Multiple Listing Service of Minnesota, Inc Broker Reciprocity (sm) program, allowing us to display other broker's listings on our website. All properties are subject to prior sale, change or withdrawal.