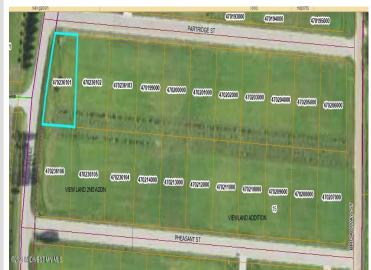

MLS 6207510 Land

\$35,000

0.52 Acres Raw Land

107 Pheasant Street Audubon MN 56511

Status: Active

## **Description:**

CITY LIVING WITH COUNTRY FEEL AND VIEWS. Easy access to Hwy 10 makes commuting in either direction simple. City water and sewer. Paved frontage road with natural gas available. Many lots available in this newer development with incentives from the city. Build your new home on one lot or purchase multiple for a little more room to play.

## **Driving Directions:**

In Audubon head South on Co Hwy 11. East side of road. Lots on Partridge and Pheasant Street. Look for signs.

Listed By: Re/Max Lakes Region

Affinity Real Estate Inc. participates in the Regional Multiple Listing Service of Minnesota, Inc Broker Reciprocity (sm) program, allowing us to display other broker's listings on our website. All properties are subject to prior sale, change or withdrawal.