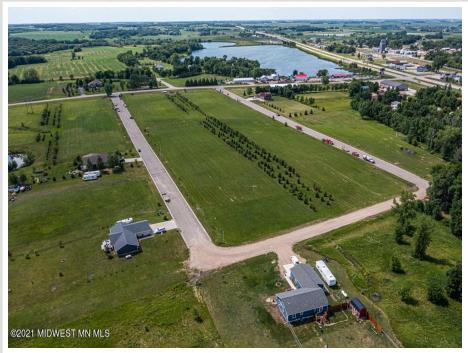

MLS 6207510 Land

\$35,000

0.52 Acres Raw Land

107 Pheasant Street Audubon MN 56511

Status: Active

## **Description:**

CITY LIVING WITH COUNTRY FEEL AND VIEWS. Easy access to Hwy 10 makes commuting in either direction simple. City water and sewer. Paved frontage road with natural gas available. Many lots available in this newer development with incentives from the city. Build your new home on one lot or purchase multiple for a little more room to play.

## **Additional Details:**

Lot Acres 0.52 Lot Dimensions irr School District 2889 Taxes \$334 Taxes with Assessments \$334 Tax Year 2025