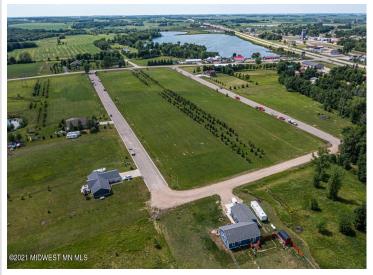

MLS 6207510 Land

\$35,000

0.52 Acres Raw Land

107 Pheasant Street Audubon MN 56511

Status: Active

## **Description:**

CITY LIVING WITH COUNTRY FEEL AND VIEWS. Easy access to Hwy 10 makes commuting in either direction simple. City water and sewer. Paved frontage road with natural gas available. Many lots available in this newer development with incentives from the city. Build your new home on one lot or purchase multiple for a little more room to play.

## **Additional Details:**

Lot Acres 0.52 Lot Dimensions irr School District 2889 Taxes \$334 Taxes with Assessments \$334 Tax Year 2025