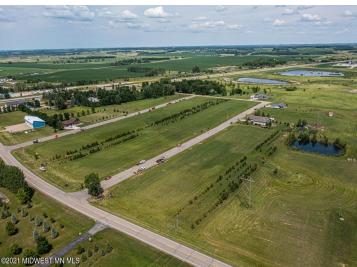

## **Description:**

CITY LIVING WITH COUNTRY FEEL AND VIEWS. Easy access to Hwy 10 makes commuting in either direction simple. City water and sewer. Paved frontage road with natural gas available. Many lots available in this newer development with incentives from the city. Build your new home on one lot or purchase multiple for a little more room to play.

## **Driving Directions:**

In Audubon head South on Co Hwy 11. East side of road. Lots on Partridge and Pheasant Street. Look for signs.

Listed By: Re/Max Lakes Region

Affinity Real Estate Inc. participates in the Regional Multiple Listing Service of Minnesota, Inc Broker Reciprocity (sm) program, allowing us to display other broker's listings on our website. All properties are subject to prior sale, change or withdrawal.