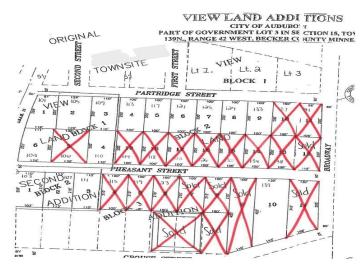

MLS 6207510 Land

\$35,000

0.52 Acres Raw Land

107 Pheasant Street Audubon MN 56511

Status: Active

## **Description:**

CITY LIVING WITH COUNTRY FEEL AND VIEWS. Easy access to Hwy 10 makes commuting in either direction simple. City water and sewer. Paved frontage road with natural gas available. Many lots available in this newer development with incentives from the city. Build your new home on one lot or purchase multiple for a little more room to play.

## **Additional Details:**

Lot Acres 0.52 Lot Dimensions irr School District 2889 Taxes \$334 Taxes with Assessments \$334 Tax Year 2025

## **Driving Directions:**

In Audubon head South on Co Hwy 11. East side of road. Lots on Partridge and Pheasant Street. Look for signs.

Listed By: Re/Max Lakes Region

Affinity Real Estate Inc. participates in the Regional Multiple Listing Service of Minnesota, Inc Broker Reciprocity (sm) program, allowing us to display other broker's listings on our website. All properties are subject to prior sale, change or withdrawal.