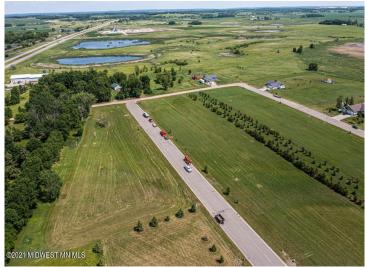

## **Description:**

CITY LIVING WITH COUNTRY FEEL AND VIEWS. Easy access to Hwy 10 makes commuting in either direction simple. City water and sewer. Paved frontage road with natural gas available. Many lots available in this newer development with incentives from the city. Build your new home on one lot or purchase multiple for a little more room to play.

## **Driving Directions:**

In Audubon head South on Co Hwy 11. East side of road. Lots on Partridge and Pheasant Street. Look for signs.

Listed By: Re/Max Lakes Region

Affinity Real Estate Inc. participates in the Regional Multiple Listing Service of Minnesota, Inc Broker Reciprocity (sm) program, allowing us to display other broker's listings on our website. All properties are subject to prior sale, change or withdrawal.