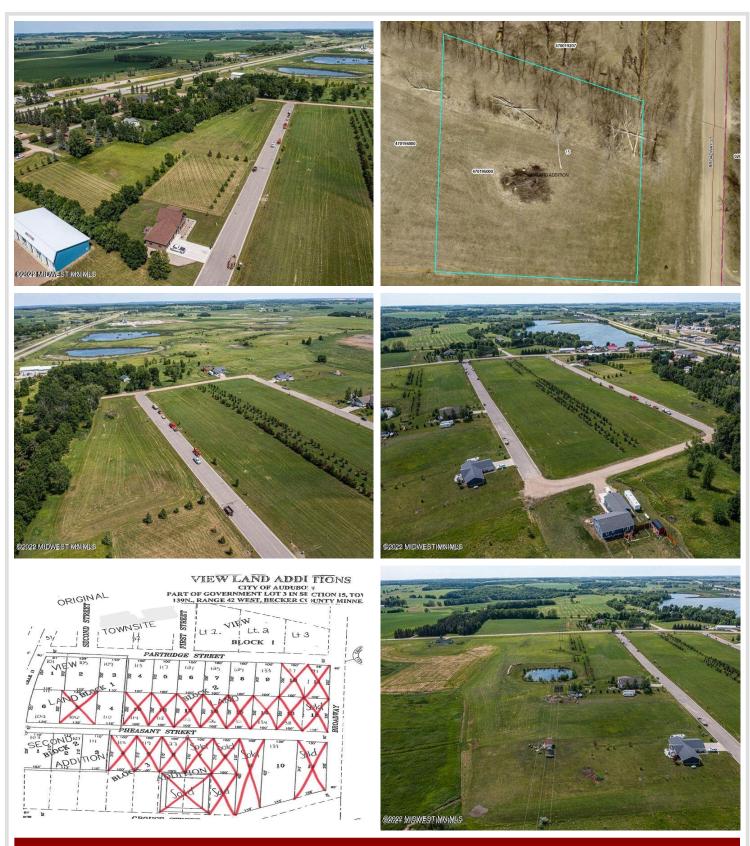

### **Description:**

CITY LIVING WITH COUNTRY FEEL AND VIEWS. Easy access to Hwy 10 makes commuting in either direction simple. City water and sewer. Paved frontage road with natural gas available. Many lots available in this newer development with incentives from the city. Build your new home on one lot or purchase multiple for a little more room to play.

### **Additional Details:**

| Lot Acres              | 0.73  |
|------------------------|-------|
| Lot Dimensions         | irr   |
| School District        | 2889  |
| Taxes                  | \$338 |
| Taxes with Assessments | \$338 |
| Tax Year               | 2025  |

## **Driving Directions:**

In Audubon head South on Co Hwy 11. East side of road. Lots on Partridge and Pheasant Street. Look for signs.

Listed By: Re/Max Lakes Region

Affinity Real Estate Inc. participates in the Regional Multiple Listing Service of Minnesota, Inc Broker Reciprocity (sm) program, allowing us to display other broker's listings on our website. All properties are subject to prior sale, change or withdrawal.