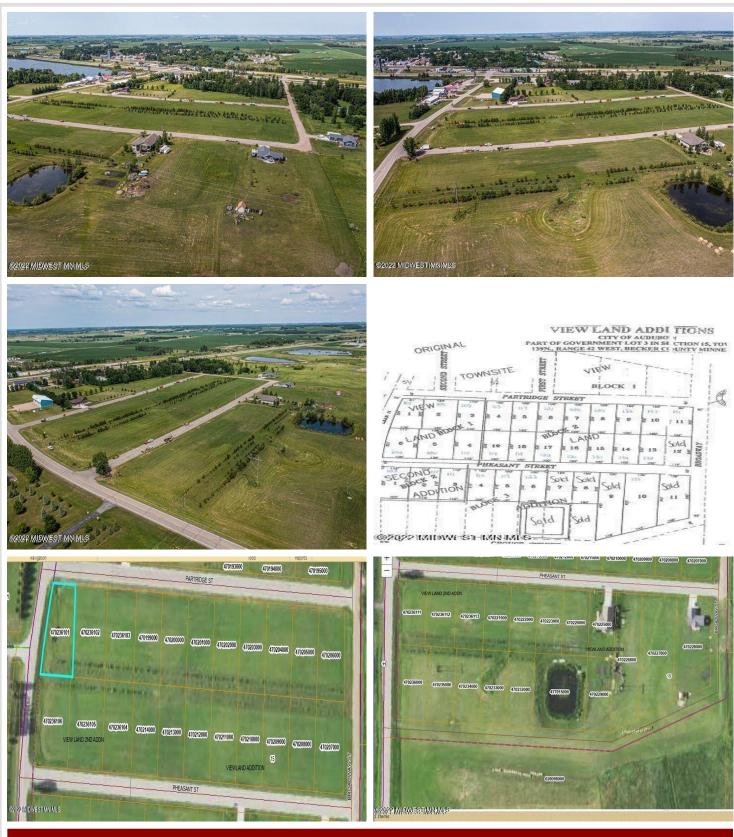

### **Description:**

CITY LIVING WITH COUNTRY FEEL AND VIEWS. Easy access to Hwy 10 makes commuting in either direction simple. City water and sewer. Paved frontage road with natural gas available. Many lots available in this newer development with incentives from the city. Build your new home on one lot or purchase multiple for a little more room to play.

### **Additional Details:**

| Lot Acres              | 0.73  |
|------------------------|-------|
| Lot Dimensions         | irr   |
| School District        | 2889  |
| Taxes                  | \$338 |
| Taxes with Assessments | \$338 |
| Tax Year               | 2025  |

## **Driving Directions:**

In Audubon head South on Co Hwy 11. East side of road. Lots on Partridge and Pheasant Street. Look for signs.

Listed By: Re/Max Lakes Region

Affinity Real Estate Inc. participates in the Regional Multiple Listing Service of Minnesota, Inc Broker Reciprocity (sm) program, allowing us to display other broker's listings on our website. All properties are subject to prior sale, change or withdrawal.