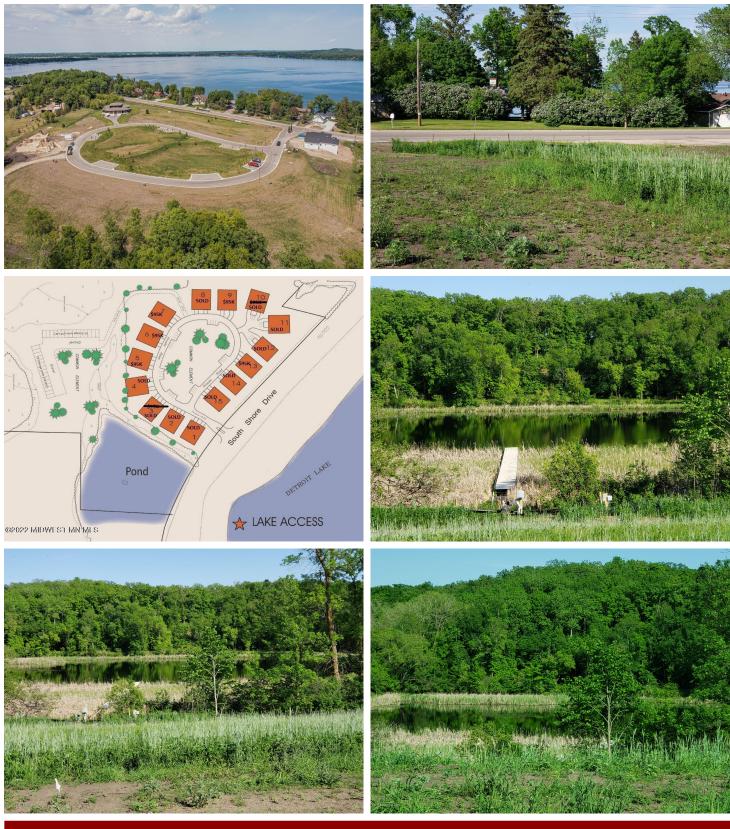

## **Description:**

These lots offer city water and sewer, a beautiful park-like setting, and each lot has its own unique view of Big Detroit, a peaceful pond scene or wooded backdrop. Purchase price includes a storage unit lot. Create the home that best suits you with Tomlinson Schultz Partners, LLC or bring your plan/builder for approval. NO SPECIAL ASSESSMENTS.

## **Additional Details:**

Lot Acres 0.15 Lot Dimensions Common

School District 22
Taxes \$412
Taxes with Assessments \$412
Tax Year 2023