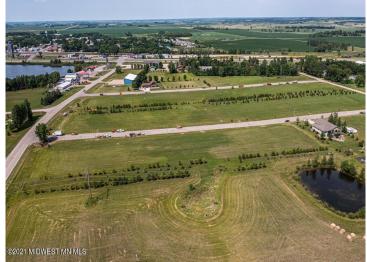

## **Description:**

CITY LIVING WITH COUNTRY FEEL AND VIEWS. Easy access to Hwy 10 makes commuting in either direction simple. City water and sewer. Paved frontage road with natural gas available. Many lots available in this newer development with incentives from the city. Build your new home on one lot or purchase multiple for a little more room to play.

## **Driving Directions:**

In Audubon head South on Co Hwy 11. East side of road. Lots on Partridge and Pheasant Street. Look for signs.

Listed By: Re/Max Lakes Region

Affinity Real Estate Inc. participates in the Regional Multiple Listing Service of Minnesota, Inc Broker Reciprocity (sm) program, allowing us to display other broker's listings on our website. All properties are subject to prior sale, change or withdrawal.