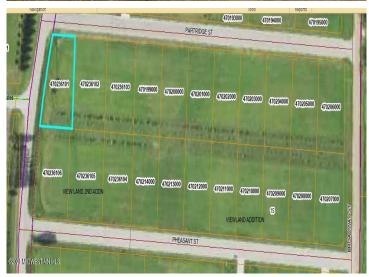

MLS 6207765 Land

\$40,000

0.49 Acres Raw Land

101 Partridge Street Audubon MN 56511

Status: Active

## **Additional Details:**

Lot Acres 0.49 Lot Dimensions irr School District 2889 Taxes \$342 Taxes with Assessments \$342 Tax Year 2023