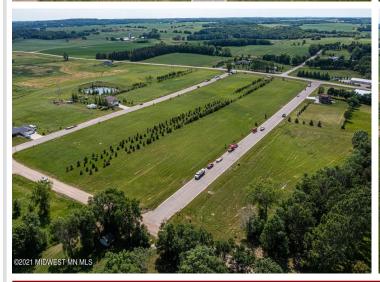

## **Description:**

CITY LIVING WITH COUNTRY FEEL AND VIEWS. Easy access to Hwy 10 makes commuting in either direction simple. City water and sewer. Paved frontage road with natural gas available. Many lots available in this newer development with incentives from the city. Build your new home on one lot or purchase multiple for a little more room to play.

## **Additional Details:**

Lot Acres 0.49 Lot Dimensions irr School District 2889 Taxes \$342 Taxes with Assessments \$342 Tax Year 2023

## **Driving Directions:**

In Audubon head South on Co Hwy 11. East side of road. Lots on Partridge and Pheasant Street. Look for signs.

Listed By: Re/Max Lakes Region

Affinity Real Estate Inc. participates in the Regional Multiple Listing Service of Minnesota, Inc Broker Reciprocity (sm) program, allowing us to display other broker's listings on our website. All properties are subject to prior sale, change or withdrawal.