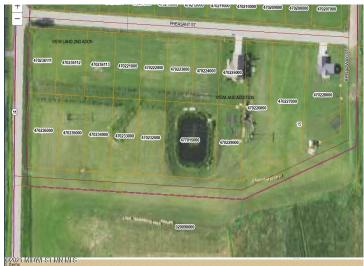

MLS 6207765 Land

\$40,000

0.49 Acres Raw Land

101 Partridge Street Audubon MN 56511

Status: Active

## **Driving Directions:**

In Audubon head South on Co Hwy 11. East side of road. Lots on Partridge and Pheasant Street. Look for signs.

Listed By: Re/Max Lakes Region

Affinity Real Estate Inc. participates in the Regional Multiple Listing Service of Minnesota, Inc Broker Reciprocity (sm) program, allowing us to display other broker's listings on our website. All properties are subject to prior sale, change or withdrawal.