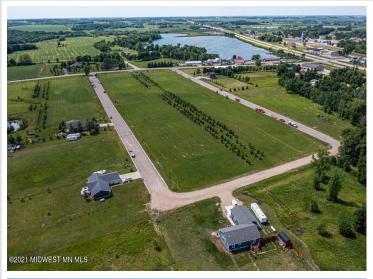

## **Description:**

CITY LIVING WITH COUNTRY FEEL AND VIEWS. Easy access to Hwy 10 makes commuting in either direction simple. City water and sewer. Paved frontage road with natural gas available. Many lots available in this newer development with incentives from the city. Build your new home on one lot or purchase multiple for a little more room to play.

## **Additional Details:**

Lot Acres 0.49 Lot Dimensions irr School District 2889 Taxes \$342 Taxes with Assessments \$342 Tax Year 2023

## **Driving Directions:**

In Audubon head South on Co Hwy 11. East side of road. Lots on Partridge and Pheasant Street. Look for signs.

Listed By: Re/Max Lakes Region

Affinity Real Estate Inc. participates in the Regional Multiple Listing Service of Minnesota, Inc Broker Reciprocity (sm) program, allowing us to display other broker's listings on our website. All properties are subject to prior sale, change or withdrawal.