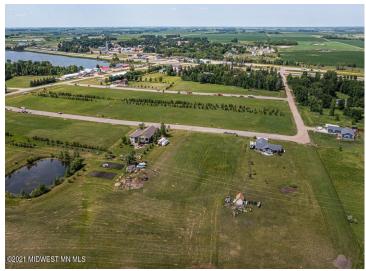

## **Description:**

CITY LIVING WITH COUNTRY FEEL AND VIEWS. Easy access to Hwy 10 makes commuting in either direction simple. City water and sewer. Paved frontage road with natural gas available. Many lots available in this newer development with incentives from the city. Build your new home on one lot or purchase multiple for a little more room to play.

## **Driving Directions:**

In Audubon head South on Co Hwy 11. East side of road. Lots on Partridge and Pheasant Street. Look for signs.

Listed By: Re/Max Lakes Region

Affinity Real Estate Inc. participates in the Regional Multiple Listing Service of Minnesota, Inc Broker Reciprocity (sm) program, allowing us to display other broker's listings on our website. All properties are subject to prior sale, change or withdrawal.