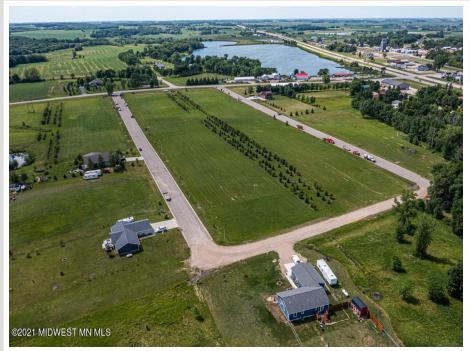

## **Description:**

CITY LIVING WITH COUNTRY FEEL AND VIEWS. Easy access to Hwy 10 makes commuting in either direction simple. City water and sewer. Paved frontage road with natural gas available. Many lots available in this newer development with incentives from the city. Build your new home on one lot or purchase multiple for a little more room to play.

## **Additional Details:**

Lot Acres 0.49 Lot Dimensions irr School District 2889 Taxes \$342 Taxes with Assessments \$342 Tax Year 2023

## **Driving Directions:**

In Audubon head South on Co Hwy 11. East side of road. Lots on Partridge and Pheasant Street. Look for signs.

Listed By: Re/Max Lakes Region

Affinity Real Estate Inc. participates in the Regional Multiple Listing Service of Minnesota, Inc Broker Reciprocity (sm) program, allowing us to display other broker's listings on our website. All properties are subject to prior sale, change or withdrawal.