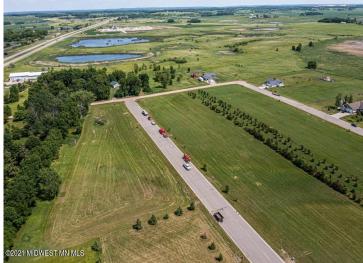

## **Description:**

CITY LIVING WITH COUNTRY FEEL AND VIEWS. Easy access to Hwy 10 makes commuting in either direction simple. City water and sewer. Paved frontage road with natural gas available. Many lots available in this newer development with incentives from the city. Build your new home on one lot or purchase multiple for a little more room to play.

## **Additional Details:**

Lot Acres 0.49 Lot Dimensions irr School District 2889 Taxes \$342 Taxes with Assessments \$342 Tax Year 2023

## **Driving Directions:**

In Audubon head South on Co Hwy 11. East side of road. Lots on Partridge and Pheasant Street. Look for signs.

Listed By: Re/Max Lakes Region

Affinity Real Estate Inc. participates in the Regional Multiple Listing Service of Minnesota, Inc Broker Reciprocity (sm) program, allowing us to display other broker's listings on our website. All properties are subject to prior sale, change or withdrawal.