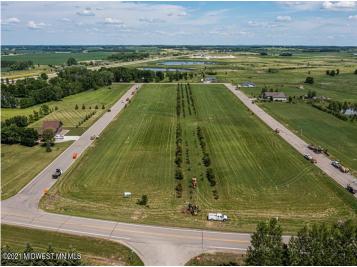

## **Description:**

CITY LIVING WITH COUNTRY FEEL AND VIEWS. Easy access to Hwy 10 makes commuting in either direction simple. City water and sewer. Paved frontage road with natural gas available. Many lots available in this newer development with incentives from the city. Build your new home on one lot or purchase multiple for a little more room to play.

## **Additional Details:**

Lot Acres 0.49 Lot Dimensions irr School District 2889 Taxes \$342 Taxes with Assessments \$342 Tax Year 2023

## **Driving Directions:**

In Audubon head South on Co Hwy 11. East side of road. Lots on Partridge and Pheasant Street. Look for signs.

Listed By: Re/Max Lakes Region

Affinity Real Estate Inc. participates in the Regional Multiple Listing Service of Minnesota, Inc Broker Reciprocity (sm) program, allowing us to display other broker's listings on our website. All properties are subject to prior sale, change or withdrawal.