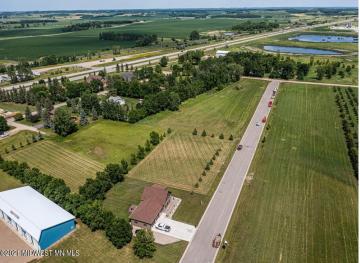

## **Description:**

CITY LIVING WITH COUNTRY FEEL AND VIEWS. Easy access to Hwy 10 makes commuting in either direction simple. City water and sewer. Paved frontage road with natural gas available. Many lots available in this newer development with incentives from the city. Build your new home on one lot or purchase multiple for a little more room to play.

## **Additional Details:**

Lot Acres 0.49 Lot Dimensions irr School District 2889 Taxes \$342 Taxes with Assessments \$342 Tax Year 2023

## **Driving Directions:**

In Audubon head South on Co Hwy 11. East side of road. Lots on Partridge and Pheasant Street. Look for signs.

Listed By: Re/Max Lakes Region

Affinity Real Estate Inc. participates in the Regional Multiple Listing Service of Minnesota, Inc Broker Reciprocity (sm) program, allowing us to display other broker's listings on our website. All properties are subject to prior sale, change or withdrawal.