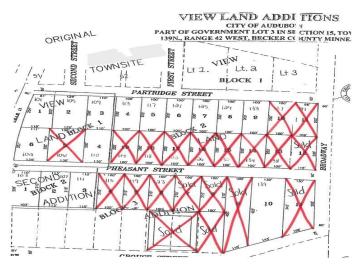

MLS 6207765 Land

\$40,000

0.49 Acres Raw Land

101 Partridge Street Audubon MN 56511

Status: Active

## **Driving Directions:**

In Audubon head South on Co Hwy 11. East side of road. Lots on Partridge and Pheasant Street. Look for signs.

Listed By: Re/Max Lakes Region

Affinity Real Estate Inc. participates in the Regional Multiple Listing Service of Minnesota, Inc Broker Reciprocity (sm) program, allowing us to display other broker's listings on our website. All properties are subject to prior sale, change or withdrawal.