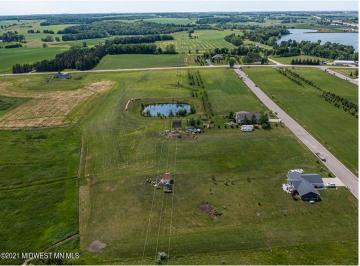

## **Description:**

CITY LIVING WITH COUNTRY FEEL AND VIEWS. Easy access to Hwy 10 makes commuting in either direction simple. City water and sewer. Paved frontage road with natural gas available. Many lots available in this newer development with incentives from the city. Build your new home on one lot or purchase multiple for a little more room to play.

## **Additional Details:**

Lot Acres 0.49 Lot Dimensions irr School District 2889 Taxes \$342 Taxes with Assessments \$342 Tax Year 2023

## **Driving Directions:**

In Audubon head South on Co Hwy 11. East side of road. Lots on Partridge and Pheasant Street. Look for signs.

Listed By: Re/Max Lakes Region

Affinity Real Estate Inc. participates in the Regional Multiple Listing Service of Minnesota, Inc Broker Reciprocity (sm) program, allowing us to display other broker's listings on our website. All properties are subject to prior sale, change or withdrawal.