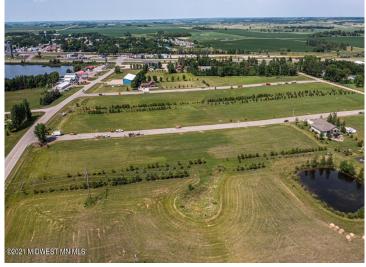

## **Description:**

CITY LIVING WITH COUNTRY FEEL AND VIEWS. Easy access to Hwy 10 makes commuting in either direction simple. City water and sewer. Paved frontage road with natural gas available. Many lots available in this newer development with incentives from the city. Build your new home on one lot or purchase multiple for a little more room to play.

## **Driving Directions:**

In Audubon head South on Co Hwy 11. East side of road. Lots on Partridge and Pheasant Street. Look for signs.

Listed By: Re/Max Lakes Region

Affinity Real Estate Inc. participates in the Regional Multiple Listing Service of Minnesota, Inc Broker Reciprocity (sm) program, allowing us to display other broker's listings on our website. All properties are subject to prior sale, change or withdrawal.