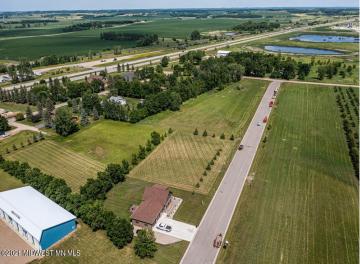

## **Description:**

CITY LIVING WITH COUNTRY FEEL AND VIEWS. Easy access to Hwy 10 makes commuting in either direction simple. City water and sewer. Paved frontage road with natural gas available. Many lots available in this newer development with incentives from the city. Build your new home on one lot or purchase multiple for a little more room to play.

## **Driving Directions:**

In Audubon head South on Co Hwy 11. East side of road. Lots on Partridge and Pheasant Street. Look for signs.

Listed By: Re/Max Lakes Region

Affinity Real Estate Inc. participates in the Regional Multiple Listing Service of Minnesota, Inc Broker Reciprocity (sm) program, allowing us to display other broker's listings on our website. All properties are subject to prior sale, change or withdrawal.