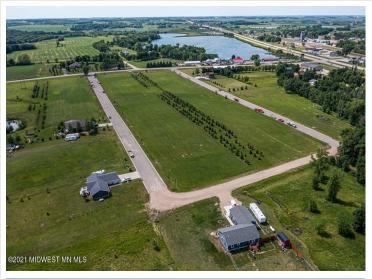

MLS 6207795 Land

\$35,000

0.53 Acres Raw Land

111 Pheasant Street Audubon MN 56511

Status: Active

## **Description:**

CITY LIVING WITH COUNTRY FEEL AND VIEWS. Easy access to Hwy 10 makes commuting in either direction simple. City water and sewer. Paved frontage road with natural gas available. Many lots available in this newer development with incentives from the city. Build your new home on one lot or purchase multiple for a little more room to play.

## **Driving Directions:**

In Audubon head South on Co Hwy 11. East side of road. Lots on Partridge and Pheasant Street. Look for signs.

Listed By: Re/Max Lakes Region

Affinity Real Estate Inc. participates in the Regional Multiple Listing Service of Minnesota, Inc Broker Reciprocity (sm) program, allowing us to display other broker's listings on our website. All properties are subject to prior sale, change or withdrawal.