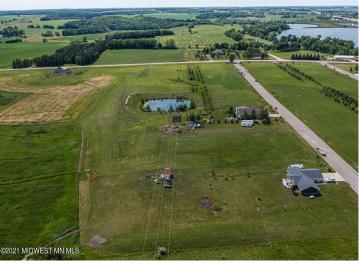

## **Description:**

CITY LIVING WITH COUNTRY FEEL AND VIEWS. Easy access to Hwy 10 makes commuting in either direction simple. City water and sewer. Paved frontage road with natural gas available. Many lots available in this newer development with incentives from the city. Build your new home on one lot or purchase multiple for a little more room to play.

## **Driving Directions:**

In Audubon head South on Co Hwy 11. East side of road. Lots on Partridge and Pheasant Street. Look for signs.

Listed By: Re/Max Lakes Region

Affinity Real Estate Inc. participates in the Regional Multiple Listing Service of Minnesota, Inc Broker Reciprocity (sm) program, allowing us to display other broker's listings on our website. All properties are subject to prior sale, change or withdrawal.