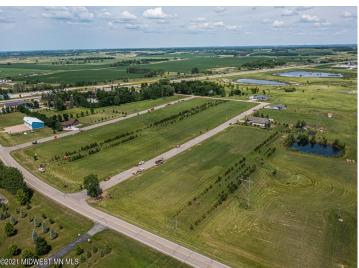

## **Description:**

CITY LIVING WITH COUNTRY FEEL AND VIEWS. Easy access to Hwy 10 makes commuting in either direction simple. City water and sewer. Paved frontage road with natural gas available. Many lots available in this newer development with incentives from the city. Build your new home on one lot or purchase multiple for a little more room to play.

## **Driving Directions:**

In Audubon head South on Co Hwy 11. East side of road. Lots on Partridge and Pheasant Street. Look for signs.

Listed By: Re/Max Lakes Region

Affinity Real Estate Inc. participates in the Regional Multiple Listing Service of Minnesota, Inc Broker Reciprocity (sm) program, allowing us to display other broker's listings on our website. All properties are subject to prior sale, change or withdrawal.