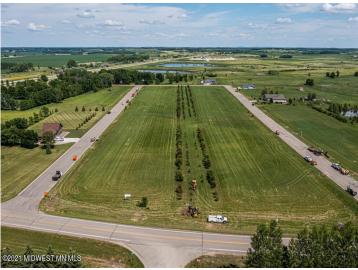

MLS 6207795 Land

\$35,000

0.53 Acres Raw Land

111 Pheasant Street Audubon MN 56511

Status: Active

## **Description:**

CITY LIVING WITH COUNTRY FEEL AND VIEWS. Easy access to Hwy 10 makes commuting in either direction simple. City water and sewer. Paved frontage road with natural gas available. Many lots available in this newer development with incentives from the city. Build your new home on one lot or purchase multiple for a little more room to play.

## **Driving Directions:**

In Audubon head South on Co Hwy 11. East side of road. Lots on Partridge and Pheasant Street. Look for signs.

Listed By: Re/Max Lakes Region

Affinity Real Estate Inc. participates in the Regional Multiple Listing Service of Minnesota, Inc Broker Reciprocity (sm) program, allowing us to display other broker's listings on our website. All properties are subject to prior sale, change or withdrawal.