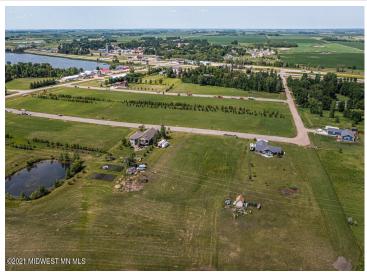

## **Description:**

CITY LIVING WITH COUNTRY FEEL AND VIEWS. Easy access to Hwy 10 makes commuting in either direction simple. City water and sewer. Paved frontage road with natural gas available. Many lots available in this newer development with incentives from the city. Build your new home on one lot or purchase multiple for a little more room to play.

## **Driving Directions:**

In Audubon head South on Co Hwy 11. East side of road. Lots on Partridge and Pheasant Street. Look for signs.

Listed By: Re/Max Lakes Region

Affinity Real Estate Inc. participates in the Regional Multiple Listing Service of Minnesota, Inc Broker Reciprocity (sm) program, allowing us to display other broker's listings on our website. All properties are subject to prior sale, change or withdrawal.