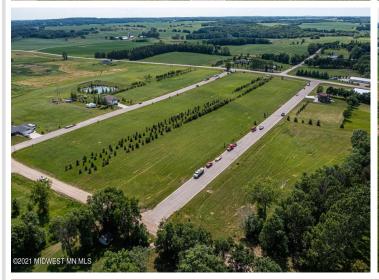

## **Description:**

CITY LIVING WITH COUNTRY FEEL AND VIEWS. Easy access to Hwy 10 makes commuting in either direction simple. City water and sewer. Paved frontage road with natural gas available. Many lots available in this newer development with incentives from the city. Build your new home on one lot or purchase multiple for a little more room to play.

## **Driving Directions:**

In Audubon head South on Co Hwy 11. East side of road. Lots on Partridge and Pheasant Street. Look for signs.

Listed By: Re/Max Lakes Region

Affinity Real Estate Inc. participates in the Regional Multiple Listing Service of Minnesota, Inc Broker Reciprocity (sm) program, allowing us to display other broker's listings on our website. All properties are subject to prior sale, change or withdrawal.