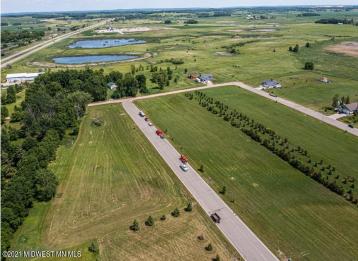

## **Description:**

CITY LIVING WITH COUNTRY FEEL AND VIEWS. Easy access to Hwy 10 makes commuting in either direction simple. City water and sewer. Paved frontage road with natural gas available. Many lots available in this newer development with incentives from the city. Build your new home on one lot or purchase multiple for a little more room to play.

## **Driving Directions:**

In Audubon head South on Co Hwy 11. East side of road. Lots on Partridge and Pheasant Street. Look for signs.

Listed By: Re/Max Lakes Region

Affinity Real Estate Inc. participates in the Regional Multiple Listing Service of Minnesota, Inc Broker Reciprocity (sm) program, allowing us to display other broker's listings on our website. All properties are subject to prior sale, change or withdrawal.