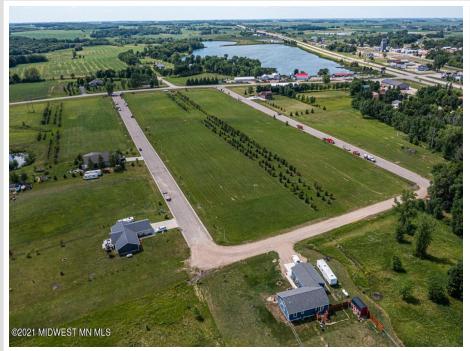

MLS 6207795 Land

\$35,000

0.53 Acres Raw Land

111 Pheasant Street Audubon MN 56511

Status: Active

## **Description:**

CITY LIVING WITH COUNTRY FEEL AND VIEWS. Easy access to Hwy 10 makes commuting in either direction simple. City water and sewer. Paved frontage road with natural gas available. Many lots available in this newer development with incentives from the city. Build your new home on one lot or purchase multiple for a little more room to play.

## **Driving Directions:**

In Audubon head South on Co Hwy 11. East side of road. Lots on Partridge and Pheasant Street. Look for signs.

Listed By: Re/Max Lakes Region

Affinity Real Estate Inc. participates in the Regional Multiple Listing Service of Minnesota, Inc Broker Reciprocity (sm) program, allowing us to display other broker's listings on our website. All properties are subject to prior sale, change or withdrawal.