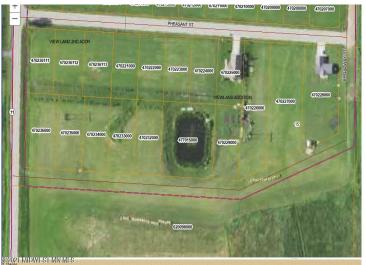

MLS 6207795 Land

\$35,000

0.53 Acres Raw Land

111 Pheasant Street Audubon MN 56511

Status: Active

## **Description:**

CITY LIVING WITH COUNTRY FEEL AND VIEWS. Easy access to Hwy 10 makes commuting in either direction simple. City water and sewer. Paved frontage road with natural gas available. Many lots available in this newer development with incentives from the city. Build your new home on one lot or purchase multiple for a little more room to play.