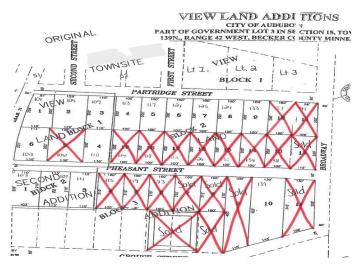

## **Description:**

CITY LIVING WITH COUNTRY FEEL AND VIEWS. Easy access to Hwy 10 makes commuting in either direction simple. City water and sewer. Paved frontage road with natural gas available. Many lots available in this newer development with incentives from the city. Build your new home on one lot or purchase multiple for a little more room to play.

## **Additional Details:**

Lot Acres 0.53 Lot Dimensions irr School District 2889 Taxes \$332 Taxes with Assessments \$332 Tax Year 2025