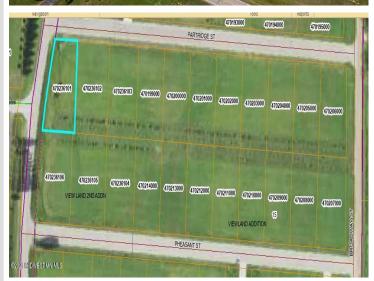

MLS 6207795 Land

\$35,000

0.53 Acres Raw Land

111 Pheasant Street Audubon MN 56511

Status: Active

## **Description:**

CITY LIVING WITH COUNTRY FEEL AND VIEWS. Easy access to Hwy 10 makes commuting in either direction simple. City water and sewer. Paved frontage road with natural gas available. Many lots available in this newer development with incentives from the city. Build your new home on one lot or purchase multiple for a little more room to play.

## **Driving Directions:**

In Audubon head South on Co Hwy 11. East side of road. Lots on Partridge and Pheasant Street. Look for signs.

Listed By: Re/Max Lakes Region

Affinity Real Estate Inc. participates in the Regional Multiple Listing Service of Minnesota, Inc Broker Reciprocity (sm) program, allowing us to display other broker's listings on our website. All properties are subject to prior sale, change or withdrawal.