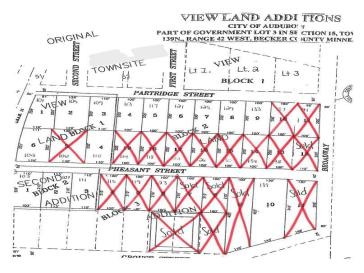

## **Description:**

CITY LIVING WITH COUNTRY FEEL AND VIEWS. Easy access to Hwy 10 makes commuting in either direction simple. City water and sewer. Paved frontage road with natural gas available. Many lots available in this newer development with incentives from the city. Build your new home on one lot or purchase multiple for a little more room to play.

## **Additional Details:**

Lot Acres 0.58
Lot Dimensions irr
School District 2889
Taxes \$336
Taxes with Assessments \$336
Tax Year 2025