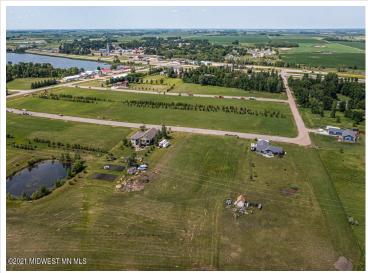

## **Description:**

CITY LIVING WITH COUNTRY FEEL AND VIEWS. Easy access to Hwy 10 makes commuting in either direction simple. City water and sewer. Paved frontage road with natural gas available. Many lots available in this newer development with incentives from the city. Build your new home on one lot or purchase multiple for a little more room to play.