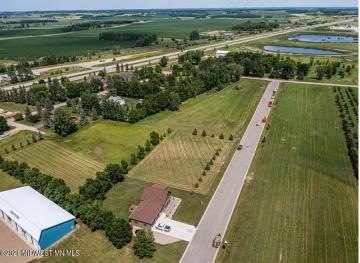

## **Description:**

CITY LIVING WITH COUNTRY FEEL AND VIEWS. Easy access to Hwy 10 makes commuting in either direction simple. City water and sewer. Paved frontage road with natural gas available. Many lots available in this newer development with incentives from the city. Build your new home on one lot or purchase multiple for a little more room to play.

## **Additional Details:**

Lot Acres 0.58
Lot Dimensions irr
School District 2889
Taxes \$336
Taxes with Assessments \$336
Tax Year 2025