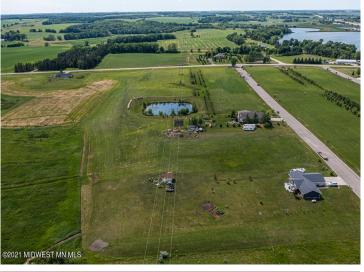

## **Description:**

CITY LIVING WITH COUNTRY FEEL AND VIEWS. Easy access to Hwy 10 makes commuting in either direction simple. City water and sewer. Paved frontage road with natural gas available. Many lots available in this newer development with incentives from the city. Build your new home on one lot or purchase multiple for a little more room to play.

## **Additional Details:**

Lot Acres 0.58
Lot Dimensions irr
School District 2889
Taxes \$336
Taxes with Assessments \$336
Tax Year 2025