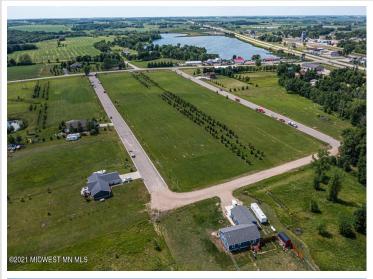

## **Description:**

CITY LIVING WITH COUNTRY FEEL AND VIEWS. Easy access to Hwy 10 makes commuting in either direction simple. City water and sewer. Paved frontage road with natural gas available. Many lots available in this newer development with incentives from the city. Build your new home on one lot or purchase multiple for a little more room to play.

## **Driving Directions:**

In Audubon head South on Co Hwy 11. Left hand side. Lots on Partridge and Pheasant Street

Listed By: Re/Max Lakes Region

Affinity Real Estate Inc. participates in the Regional Multiple Listing Service of Minnesota, Inc Broker Reciprocity (sm) program, allowing us to display other broker's listings on our website. All properties are subject to prior sale, change or withdrawal.