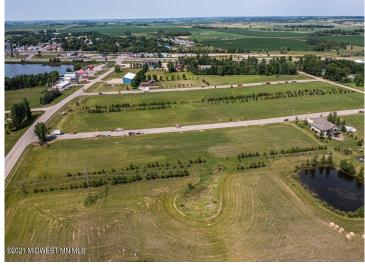

## **Description:**

CITY LIVING WITH COUNTRY FEEL AND VIEWS. Easy access to Hwy 10 makes commuting in either direction simple. City water and sewer. Paved frontage road with natural gas available. Many lots available in this newer development with incentives from the city. Build your new home on one lot or purchase multiple for a little more room to play.