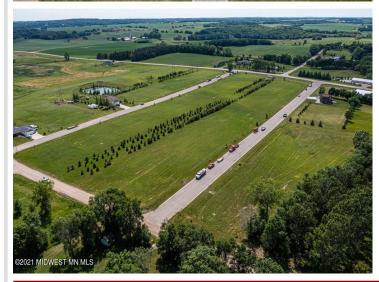

## **Description:**

CITY LIVING WITH COUNTRY FEEL AND VIEWS. Easy access to Hwy 10 makes commuting in either direction simple. City water and sewer. Paved frontage road with natural gas available. Many lots available in this newer development with incentives from the city. Build your new home on one lot or purchase multiple for a little more room to play.

## **Additional Details:**

Lot Acres 0.58
Lot Dimensions irr
School District 2889
Taxes \$336
Taxes with Assessments \$336
Tax Year 2025