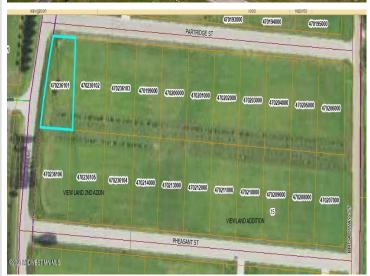

MLS 6207821 Land

\$40,000

0.58 Acres Raw Land

102 Pheasant Street Audubon MN 56511

Status: Active

## **Additional Details:**

Lot Acres 0.58
Lot Dimensions irr
School District 2889
Taxes \$336
Taxes with Assessments \$336
Tax Year 2025

## **Driving Directions:**

In Audubon head South on Co Hwy 11. Left hand side. Lots on Partridge and Pheasant Street

Listed By: Re/Max Lakes Region

Affinity Real Estate Inc. participates in the Regional Multiple Listing Service of Minnesota, Inc Broker Reciprocity (sm) program, allowing us to display other broker's listings on our website. All properties are subject to prior sale, change or withdrawal.