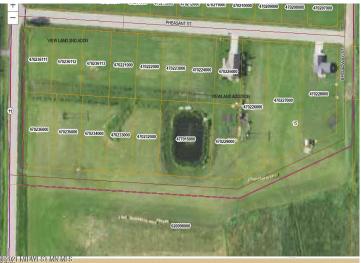

MLS 6207821 Land

\$40,000

0.58 Acres Raw Land

102 Pheasant Street Audubon MN 56511

Status: Active

## **Additional Details:**

Lot Acres 0.58
Lot Dimensions irr
School District 2889
Taxes \$336
Taxes with Assessments \$336
Tax Year 2025

## **Driving Directions:**

In Audubon head South on Co Hwy 11. Left hand side. Lots on Partridge and Pheasant Street

Listed By: Re/Max Lakes Region

Affinity Real Estate Inc. participates in the Regional Multiple Listing Service of Minnesota, Inc Broker Reciprocity (sm) program, allowing us to display other broker's listings on our website. All properties are subject to prior sale, change or withdrawal.