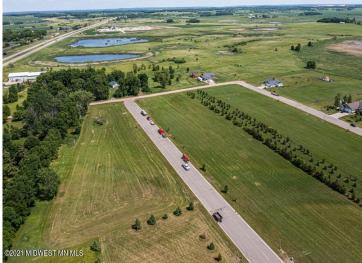

## **Description:**

CITY LIVING WITH COUNTRY FEEL AND VIEWS. Easy access to Hwy 10 makes commuting in either direction simple. City water and sewer. Paved frontage road with natural gas available. Many lots available in this newer development with incentives from the city. Build your new home on one lot or purchase multiple for a little more room to play.

## **Additional Details:**

Lot Acres 0.58
Lot Dimensions irr
School District 2889
Taxes \$336
Taxes with Assessments \$336
Tax Year 2025