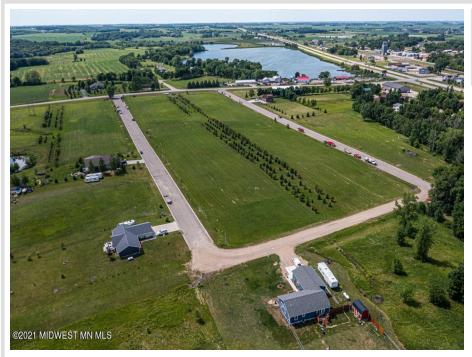

## **Description:**

CITY LIVING WITH COUNTRY FEEL AND VIEWS. Easy access to Hwy 10 makes commuting in either direction simple. City water and sewer. Paved frontage road with natural gas available. Many lots available in this newer development with incentives from the city. Build your new home on one lot or purchase multiple for a little more room to play.

## **Driving Directions:**

In Audubon head South on Co Hwy 11. Left hand side. Lots on Partridge and Pheasant Street

Listed By: Re/Max Lakes Region

Affinity Real Estate Inc. participates in the Regional Multiple Listing Service of Minnesota, Inc Broker Reciprocity (sm) program, allowing us to display other broker's listings on our website. All properties are subject to prior sale, change or withdrawal.