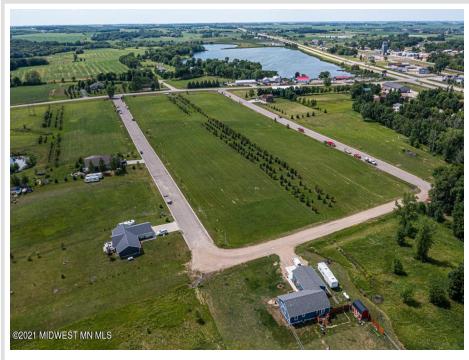

### **Description:**

CITY LIVING WITH COUNTRY FEEL AND VIEWS. Easy access to Hwy 10 makes commuting in either direction simple. City water and sewer. Paved frontage road with natural gas available. Many lots available in this newer development with incentives from the city. Build your new home on one lot or purchase multiple for a little more room to play.

## **Driving Directions:**

In Audubon head South on Co Hwy 11. East side of road. Lots on Partridge and Pheasant Street. Look for signs.

Listed By: Re/Max Lakes Region

Affinity Real Estate Inc. participates in the Regional Multiple Listing Service of Minnesota, Inc Broker Reciprocity (sm) program, allowing us to display other broker's listings on our website. All properties are subject to prior sale, change or withdrawal.