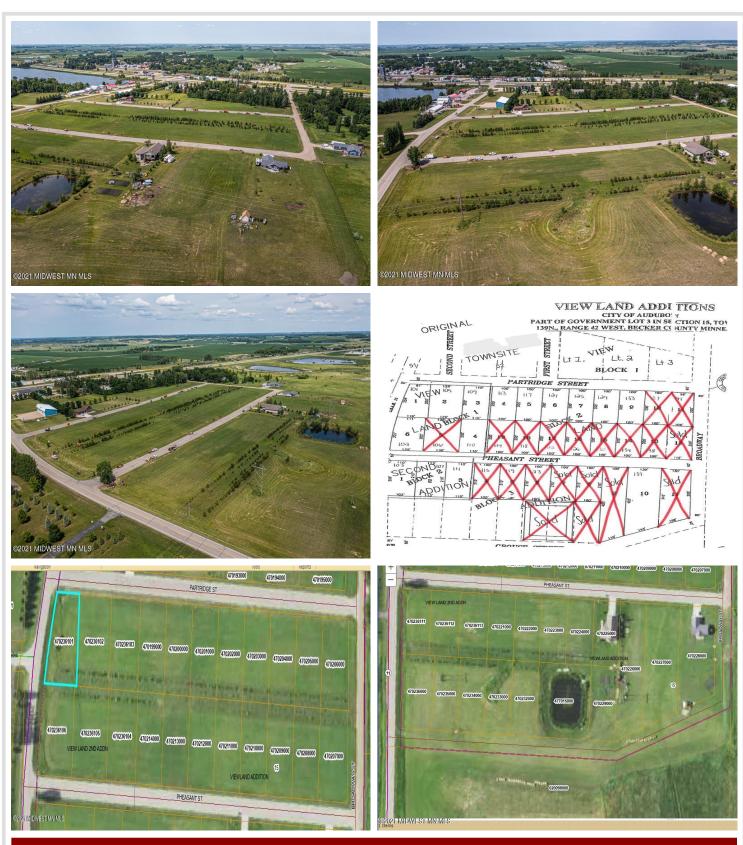

### **Description:**

CITY LIVING WITH COUNTRY FEEL AND VIEWS. Easy access to Hwy 10 makes commuting in either direction simple. City water and sewer. Paved frontage road with natural gas available. Many lots available in this newer development with incentives from the city. Build your new home on one lot or purchase multiple for a little more room to play.

### **Additional Details:**

| Lot Acres              | 0.52  |
|------------------------|-------|
| Lot Dimensions         | irr   |
| School District        | 2889  |
| Taxes                  | \$332 |
| Taxes with Assessments | \$332 |
| Tax Year               | 2025  |

## **Driving Directions:**

In Audubon head South on Co Hwy 11. East side of road. Lots on Partridge and Pheasant Street. Look for signs.

Listed By: Re/Max Lakes Region

Affinity Real Estate Inc. participates in the Regional Multiple Listing Service of Minnesota, Inc Broker Reciprocity (sm) program, allowing us to display other broker's listings on our website. All properties are subject to prior sale, change or withdrawal.