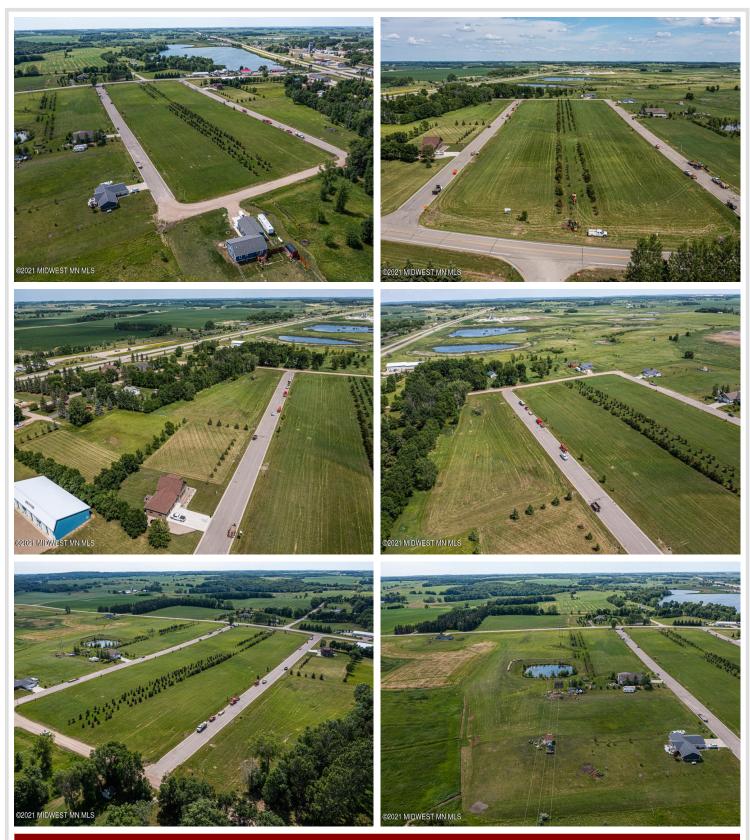

### **Description:**

CITY LIVING WITH COUNTRY FEEL AND VIEWS. Easy access to Hwy 10 makes commuting in either direction simple. City water and sewer. Paved frontage road with natural gas available. Many lots available in this newer development with incentives from the city. Build your new home on one lot or purchase multiple for a little more room to play.

## **Driving Directions:**

In Audubon head South on Co Hwy 11. East side of road. Lots on Partridge and Pheasant Street. Look for signs.

Listed By: Re/Max Lakes Region

Affinity Real Estate Inc. participates in the Regional Multiple Listing Service of Minnesota, Inc Broker Reciprocity (sm) program, allowing us to display other broker's listings on our website. All properties are subject to prior sale, change or withdrawal.