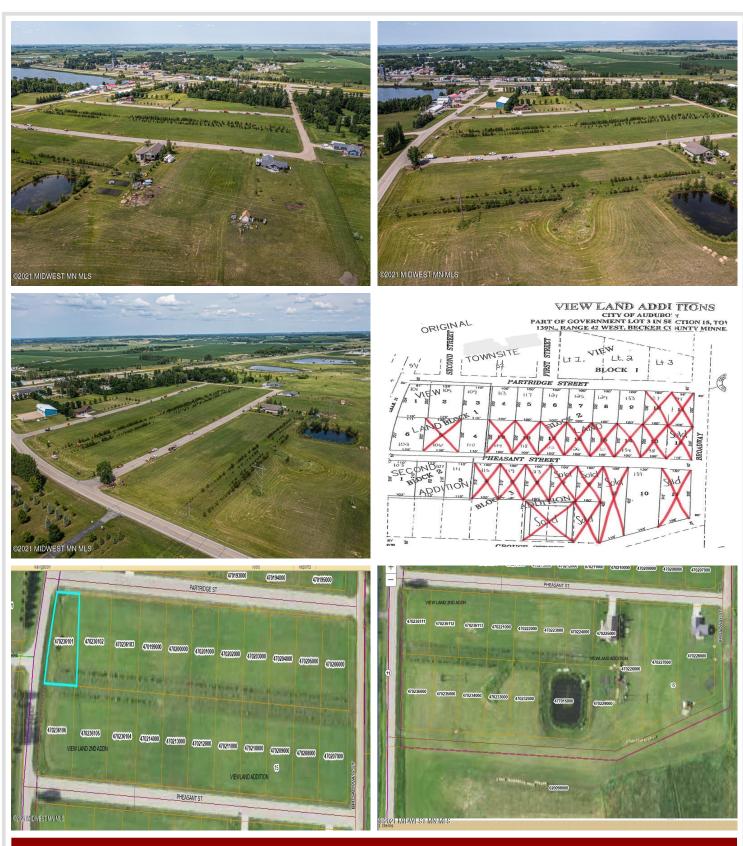

#### **Description:**

CITY LIVING WITH COUNTRY FEEL AND VIEWS. Easy access to Hwy 10 makes commuting in either direction simple. City water and sewer. Paved frontage road with natural gas available. Many lots available in this newer development with incentives from the city. Build your new home on one lot or purchase multiple for a little more room to play.

### Additional Details:

| Lot Acres              | 0.46  |
|------------------------|-------|
| Lot Dimensions         | irr   |
| School District        | 2889  |
| Taxes                  | \$304 |
| Taxes with Assessments | \$304 |
| Tax Year               | 2025  |

## **Driving Directions:**

In Audubon head South on Co Hwy 11. East side of road. Lots on Partridge and Pheasant Street. Look for signs.

Listed By: Re/Max Lakes Region

Affinity Real Estate Inc. participates in the Regional Multiple Listing Service of Minnesota, Inc Broker Reciprocity (sm) program, allowing us to display other broker's listings on our website. All properties are subject to prior sale, change or withdrawal.