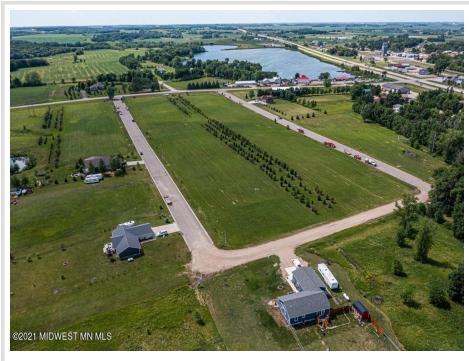

#### **Description:**

CITY LIVING WITH COUNTRY FEEL AND VIEWS. Easy access to Hwy 10 makes commuting in either direction simple. City water and sewer. Paved frontage road with natural gas available. Many lots available in this newer development with incentives from the city. Build your new home on one lot or purchase multiple for a little more room to play.

## **Driving Directions:**

In Audubon head South on Co Hwy 11. East side of road. Lots on Partridge and Pheasant Street. Look for signs.

Listed By: Re/Max Lakes Region

Affinity Real Estate Inc. participates in the Regional Multiple Listing Service of Minnesota, Inc Broker Reciprocity (sm) program, allowing us to display other broker's listings on our website. All properties are subject to prior sale, change or withdrawal.