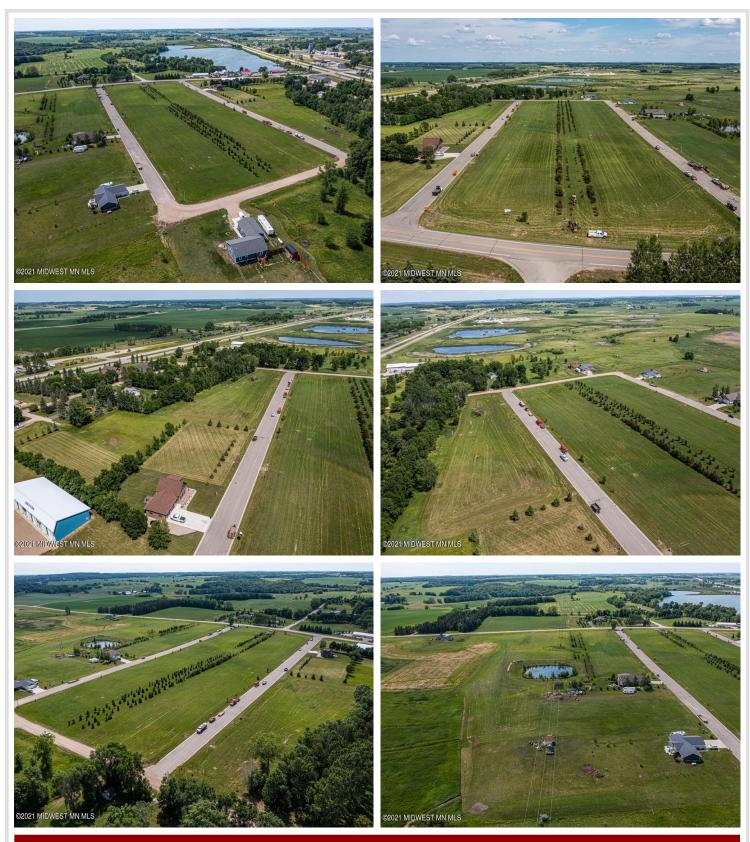

#### **Description:**

CITY LIVING WITH COUNTRY FEEL AND VIEWS. Easy access to Hwy 10 makes commuting in either direction simple. City water and sewer. Paved frontage road with natural gas available. Many lots available in this newer development with incentives from the city. Build your new home on one lot or purchase multiple for a little more room to play.

## **Driving Directions:**

In Audubon head South on Co Hwy 11. East side of road. Lots on Partridge and Pheasant Street. Look for signs.

Listed By: Re/Max Lakes Region

Affinity Real Estate Inc. participates in the Regional Multiple Listing Service of Minnesota, Inc Broker Reciprocity (sm) program, allowing us to display other broker's listings on our website. All properties are subject to prior sale, change or withdrawal.