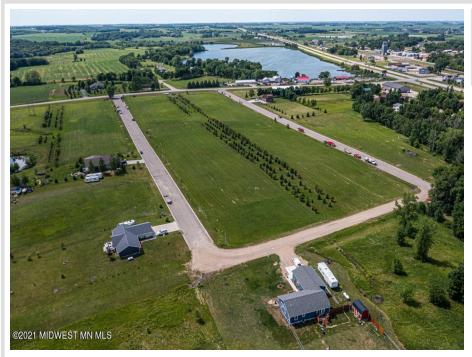

MLS 6208157 Land

\$35,000

0.5 Acres Raw Land

109 Partridge Street Audubon MN 56511

Status: Active

## **Description:**

CITY LIVING WITH COUNTRY FEEL AND VIEWS. Easy access to Hwy 10 makes commuting in either direction simple. City water and sewer. Paved frontage road with natural gas available. Many lots available in this newer development with incentives from the city. Build your new home on one lot or purchase multiple for a little more room to play.