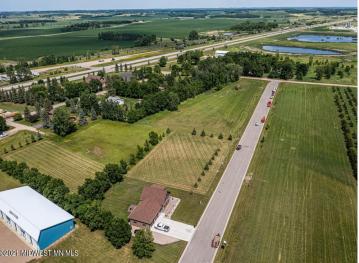

## **Description:**

CITY LIVING WITH COUNTRY FEEL AND VIEWS. Easy access to Hwy 10 makes commuting in either direction simple. City water and sewer. Paved frontage road with natural gas available. Many lots available in this newer development with incentives from the city. Build your new home on one lot or purchase multiple for a little more room to play.

## **Driving Directions:**

In Audubon head South on Co Hwy 11. East side of road. Lots on Partridge and Pheasant Street. Look for signs.

Listed By: Re/Max Lakes Region

Affinity Real Estate Inc. participates in the Regional Multiple Listing Service of Minnesota, Inc Broker Reciprocity (sm) program, allowing us to display other broker's listings on our website. All properties are subject to prior sale, change or withdrawal.