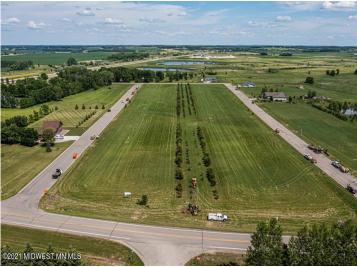

MLS 6208157 Land

\$35,000

0.5 Acres Raw Land

109 Partridge Street Audubon MN 56511

Status: Active

## **Description:**

CITY LIVING WITH COUNTRY FEEL AND VIEWS. Easy access to Hwy 10 makes commuting in either direction simple. City water and sewer. Paved frontage road with natural gas available. Many lots available in this newer development with incentives from the city. Build your new home on one lot or purchase multiple for a little more room to play.