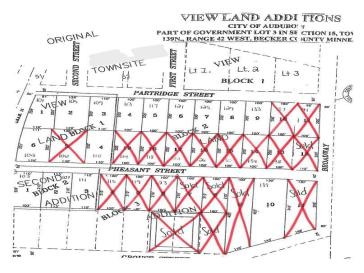

## **Additional Details:**

Lot Acres 0.5
Lot Dimensions irr
School District 2889
Taxes \$332
Taxes with Assessments \$332
Tax Year 2025

## **Driving Directions:**

In Audubon head South on Co Hwy 11. East side of road. Lots on Partridge and Pheasant Street. Look for signs.

Listed By: Re/Max Lakes Region

Affinity Real Estate Inc. participates in the Regional Multiple Listing Service of Minnesota, Inc Broker Reciprocity (sm) program, allowing us to display other broker's listings on our website. All properties are subject to prior sale, change or withdrawal.