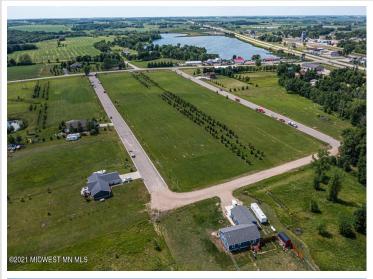

MLS 6208157 Land

\$35,000

0.5 Acres Raw Land

109 Partridge Street Audubon MN 56511

Status: Active

## **Description:**

CITY LIVING WITH COUNTRY FEEL AND VIEWS. Easy access to Hwy 10 makes commuting in either direction simple. City water and sewer. Paved frontage road with natural gas available. Many lots available in this newer development with incentives from the city. Build your new home on one lot or purchase multiple for a little more room to play.