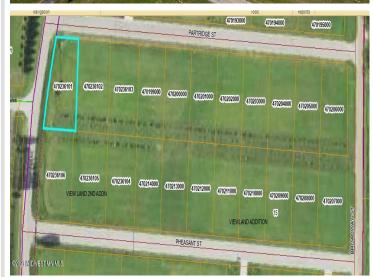

MLS 6208157 Land

\$35,000

0.5 Acres Raw Land

109 Partridge Street Audubon MN 56511

Status: Active

## **Description:**

CITY LIVING WITH COUNTRY FEEL AND VIEWS. Easy access to Hwy 10 makes commuting in either direction simple. City water and sewer. Paved frontage road with natural gas available. Many lots available in this newer development with incentives from the city. Build your new home on one lot or purchase multiple for a little more room to play.

## **Driving Directions:**

In Audubon head South on Co Hwy 11. East side of road. Lots on Partridge and Pheasant Street. Look for signs.

Listed By: Re/Max Lakes Region

Affinity Real Estate Inc. participates in the Regional Multiple Listing Service of Minnesota, Inc Broker Reciprocity (sm) program, allowing us to display other broker's listings on our website. All properties are subject to prior sale, change or withdrawal.