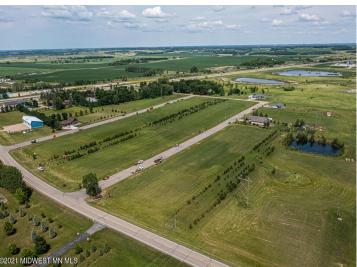

## **Description:**

CITY LIVING WITH COUNTRY FEEL AND VIEWS. Easy access to Hwy 10 makes commuting in either direction simple. City water and sewer. Paved frontage road with natural gas available. Many lots available in this newer development with incentives from the city. Build your new home on one lot or purchase multiple for a little more room to play.

## **Driving Directions:**

In Audubon head South on Co Hwy 11. East side of road. Lots on Partridge and Pheasant Street. Look for signs.

Listed By: Re/Max Lakes Region

Affinity Real Estate Inc. participates in the Regional Multiple Listing Service of Minnesota, Inc Broker Reciprocity (sm) program, allowing us to display other broker's listings on our website. All properties are subject to prior sale, change or withdrawal.