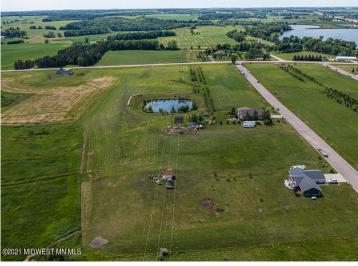

## **Description:**

CITY LIVING WITH COUNTRY FEEL AND VIEWS. Easy access to Hwy 10 makes commuting in either direction simple. City water and sewer. Paved frontage road with natural gas available. Many lots available in this newer development with incentives from the city. Build your new home on one lot or purchase multiple for a little more room to play.