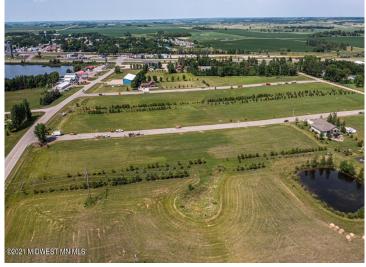

## **Description:**

CITY LIVING WITH COUNTRY FEEL AND VIEWS. Easy access to Hwy 10 makes commuting in either direction simple. City water and sewer. Paved frontage road with natural gas available. Many lots available in this newer development with incentives from the city. Build your new home on one lot or get multiple for a little more room to play.

## **Driving Directions:**

In Audubon head South on Co Hwy 11. East side of road. Lots on Partridge and Pheasant Street. Look for signs.

Listed By: Re/Max Lakes Region

Affinity Real Estate Inc. participates in the Regional Multiple Listing Service of Minnesota, Inc Broker Reciprocity (sm) program, allowing us to display other broker's listings on our website. All properties are subject to prior sale, change or withdrawal.