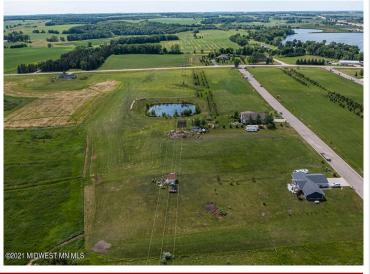

## **Description:**

CITY LIVING WITH COUNTRY FEEL AND VIEWS. Easy access to Hwy 10 makes commuting in either direction simple. City water and sewer. Paved frontage road with natural gas available. Many lots available in this newer development with incentives from the city. Build your new home on one lot or get multiple for a little more room to play.

## **Driving Directions:**

In Audubon head South on Co Hwy 11. East side of road. Lots on Partridge and Pheasant Street. Look for signs.

Listed By: Re/Max Lakes Region

Affinity Real Estate Inc. participates in the Regional Multiple Listing Service of Minnesota, Inc Broker Reciprocity (sm) program, allowing us to display other broker's listings on our website. All properties are subject to prior sale, change or withdrawal.