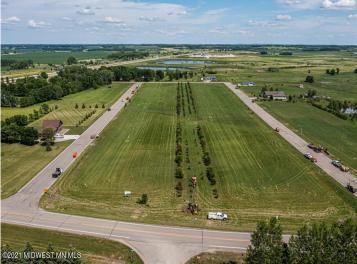

## **Description:**

CITY LIVING WITH COUNTRY FEEL AND VIEWS. Easy access to Hwy 10 makes commuting in either direction simple. City water and sewer. Paved frontage road with natural gas available. Many lots available in this newer development with incentives from the city. Build your new home on one lot or get multiple for a little more room to play.

## **Additional Details:**

Lot Acres 0.46 Lot Dimensions irr School District 2889 Taxes \$322 Taxes with Assessments \$322 Tax Year 2023

## **Driving Directions:**

In Audubon head South on Co Hwy 11. East side of road. Lots on Partridge and Pheasant Street. Look for signs.

Listed By: Re/Max Lakes Region

Affinity Real Estate Inc. participates in the Regional Multiple Listing Service of Minnesota, Inc Broker Reciprocity (sm) program, allowing us to display other broker's listings on our website. All properties are subject to prior sale, change or withdrawal.