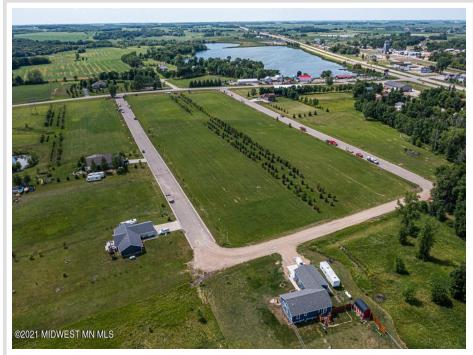

## **Description:**

CITY LIVING WITH COUNTRY FEEL AND VIEWS. Easy access to Hwy 10 makes commuting in either direction simple. City water and sewer. Paved frontage road with natural gas available. Many lots available in this newer development with incentives from the city. Build your new home on one lot or get multiple for a little more room to play.

## **Additional Details:**

Lot Acres 0.46 Lot Dimensions irr School District 2889 Taxes \$322 Taxes with Assessments \$322 Tax Year 2023

## **Driving Directions:**

In Audubon head South on Co Hwy 11. East side of road. Lots on Partridge and Pheasant Street. Look for signs.

Listed By: Re/Max Lakes Region

Affinity Real Estate Inc. participates in the Regional Multiple Listing Service of Minnesota, Inc Broker Reciprocity (sm) program, allowing us to display other broker's listings on our website. All properties are subject to prior sale, change or withdrawal.