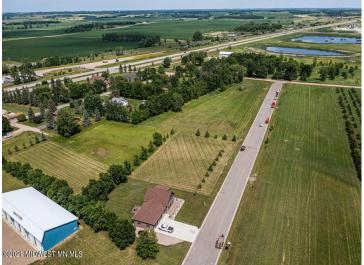

## **Description:**

CITY LIVING WITH COUNTRY FEEL AND VIEWS. Easy access to Hwy 10 makes commuting in either direction simple. City water and sewer. Paved frontage road with natural gas available. Many lots available in this newer development with incentives from the city. Build your new home on one lot or get multiple for a little more room to play.

## **Driving Directions:**

In Audubon head South on Co Hwy 11. East side of road. Lots on Partridge and Pheasant Street. Look for signs.

Listed By: Re/Max Lakes Region

Affinity Real Estate Inc. participates in the Regional Multiple Listing Service of Minnesota, Inc Broker Reciprocity (sm) program, allowing us to display other broker's listings on our website. All properties are subject to prior sale, change or withdrawal.