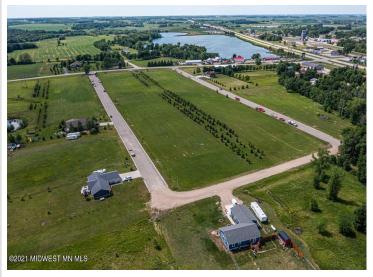

## **Description:**

CITY LIVING WITH COUNTRY FEEL AND VIEWS. Easy access to Hwy 10 makes commuting in either direction simple. City water and sewer. Paved frontage road with natural gas available. Many lots available in this newer development with incentives from the city. Build your new home on one lot or get multiple for a little more room to play.

## **Additional Details:**

Lot Acres 0.46 Lot Dimensions irr School District 2889 Taxes \$322 Taxes with Assessments \$322 Tax Year 2023

## **Driving Directions:**

In Audubon head South on Co Hwy 11. East side of road. Lots on Partridge and Pheasant Street. Look for signs.

Listed By: Re/Max Lakes Region

Affinity Real Estate Inc. participates in the Regional Multiple Listing Service of Minnesota, Inc Broker Reciprocity (sm) program, allowing us to display other broker's listings on our website. All properties are subject to prior sale, change or withdrawal.