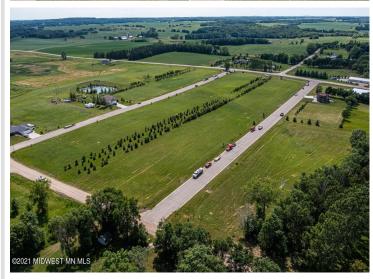

## **Description:**

CITY LIVING WITH COUNTRY FEEL AND VIEWS. Easy access to Hwy 10 makes commuting in either direction simple. City water and sewer. Paved frontage road with natural gas available. Many lots available in this newer development with incentives from the city. Build your new home on one lot or get multiple for a little more room to play.

## **Driving Directions:**

In Audubon head South on Co Hwy 11. East side of road. Lots on Partridge and Pheasant Street. Look for signs.

Listed By: Re/Max Lakes Region

Affinity Real Estate Inc. participates in the Regional Multiple Listing Service of Minnesota, Inc Broker Reciprocity (sm) program, allowing us to display other broker's listings on our website. All properties are subject to prior sale, change or withdrawal.