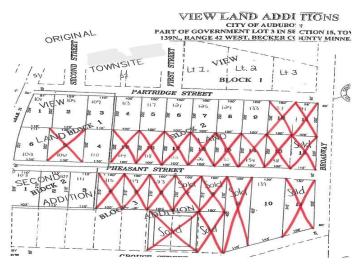

## **Additional Details:**

Lot Acres 0.46 Lot Dimensions irr School District 2889 Taxes \$322 Taxes with Assessments \$322 Tax Year 2023

## **Driving Directions:**

In Audubon head South on Co Hwy 11. East side of road. Lots on Partridge and Pheasant Street. Look for signs.

Listed By: Re/Max Lakes Region

Affinity Real Estate Inc. participates in the Regional Multiple Listing Service of Minnesota, Inc Broker Reciprocity (sm) program, allowing us to display other broker's listings on our website. All properties are subject to prior sale, change or withdrawal.