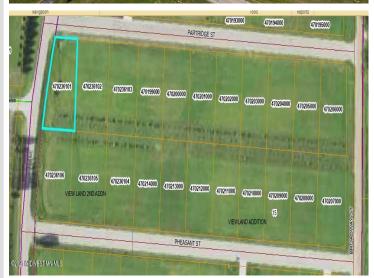

MLS 6208198 Land

\$35,000

0.46 Acres Raw Land

129 Partridge Street Audubon MN 56511

Status: Pending

## **Additional Details:**

Lot Acres 0.46 Lot Dimensions irr School District 2889 Taxes \$322 Taxes with Assessments \$322 Tax Year 2023

## **Driving Directions:**

In Audubon head South on Co Hwy 11. East side of road. Lots on Partridge and Pheasant Street. Look for signs.

Listed By: Re/Max Lakes Region

Affinity Real Estate Inc. participates in the Regional Multiple Listing Service of Minnesota, Inc Broker Reciprocity (sm) program, allowing us to display other broker's listings on our website. All properties are subject to prior sale, change or withdrawal.