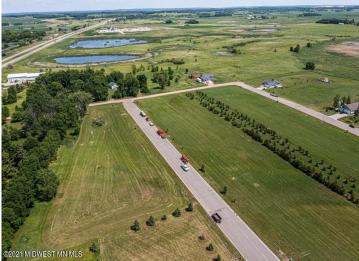

## **Description:**

CITY LIVING WITH COUNTRY FEEL AND VIEWS. Easy access to Hwy 10 makes commuting in either direction simple. City water and sewer. Paved frontage road with natural gas available. Many lots available in this newer development with incentives from the city. Build your new home on one lot or get multiple for a little more room to play.

## **Driving Directions:**

In Audubon head South on Co Hwy 11. East side of road. Lots on Partridge and Pheasant Street. Look for signs.

Listed By: Re/Max Lakes Region

Affinity Real Estate Inc. participates in the Regional Multiple Listing Service of Minnesota, Inc Broker Reciprocity (sm) program, allowing us to display other broker's listings on our website. All properties are subject to prior sale, change or withdrawal.