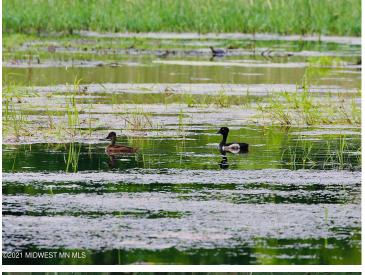

## **Description:**

BECKER COUNTY HUNTING LAND! Large track full of game. A total of 275 acres now available of woods, water, and upland grasses. This one has all the makings for a big buck hunting property, low pressure, endless edges, travel corridors, bedding, variable topography, successful history, and a smoker on camera from this summer! Property includes 2,200 front feet on Bad Boy Lake, known for good Bass, Panfish, Northern Pike fishing. The wetlands are full of wild rice and waterfowl. Deer, turkey, grouse and bear are also present in good numbers. Becker County Tax Forfeited land neighboring to the South. The property is enrolled in a Wild Rice Conservation Easement.