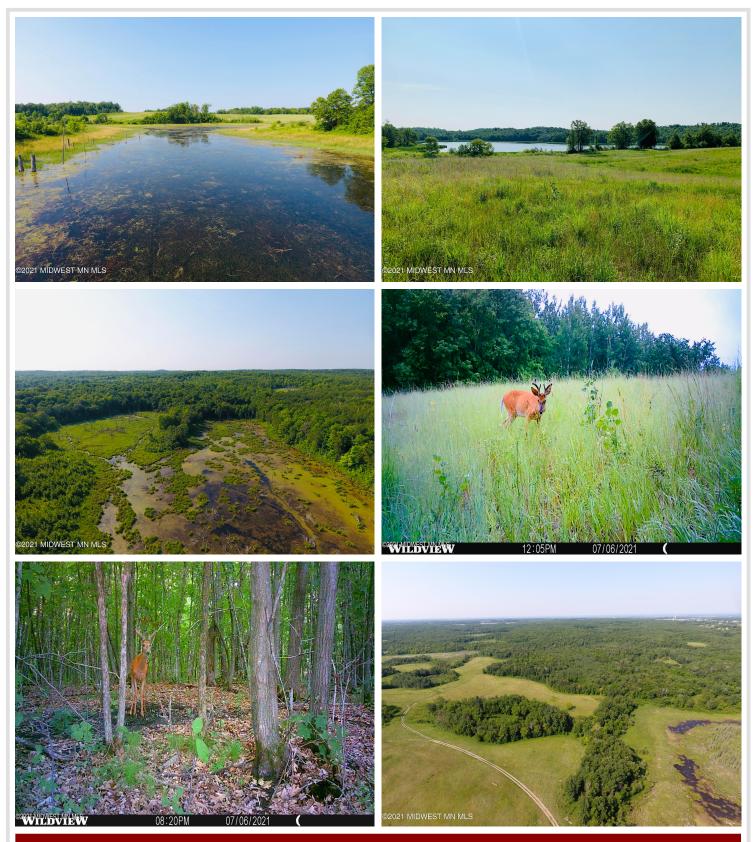

## **Description:**

BECKER COUNTY HUNTING LAND! Large track full of game. A total of 275 acres now available of woods, water, and upland grasses. This one has all the makings for a big buck hunting property, low pressure, endless edges, travel corridors, bedding, variable topography, successful history, and a smoker on camera from this summer! Property includes 2,200 front feet on Bad Boy Lake, known for good Bass, Panfish, Northern Pike fishing. The wetlands are full of wild rice and waterfowl. Deer, turkey, grouse and bear are also present in good numbers. Becker County Tax Forfeited land neighboring to the South. The property is enrolled in a Wild Rice Conservation Easement.