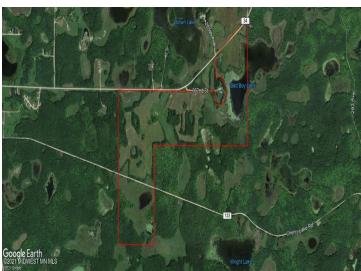

## **Description:**

BECKER COUNTY HUNTING LAND! Large track full of game. A total of 275 acres now available of woods, water, and upland grasses. This one has all the makings for a big buck hunting property, low pressure, endless edges, travel corridors, bedding, variable topography, successful history, and a smoker on camera from this summer! Property includes 2,200 front feet on Bad Boy Lake, known for good Bass, Panfish, Northern Pike fishing. The wetlands are full of wild rice and waterfowl. Deer, turkey, grouse and bear are also present in good numbers. Becker County Tax Forfeited land neighboring to the South. The property is enrolled in a Wild Rice Conservation Easement.

## **Driving Directions:**

From White Earth, go east on County Hwy 34 for 1 mile to the property on the south side of County Hwy 34.

Listed By: Jack Chivers Realty

Affinity Real Estate Inc. participates in the Regional Multiple Listing Service of Minnesota, Inc Broker Reciprocity (sm) program, allowing us to display other broker's listings on our website. All properties are subject to prior sale, change or withdrawal.