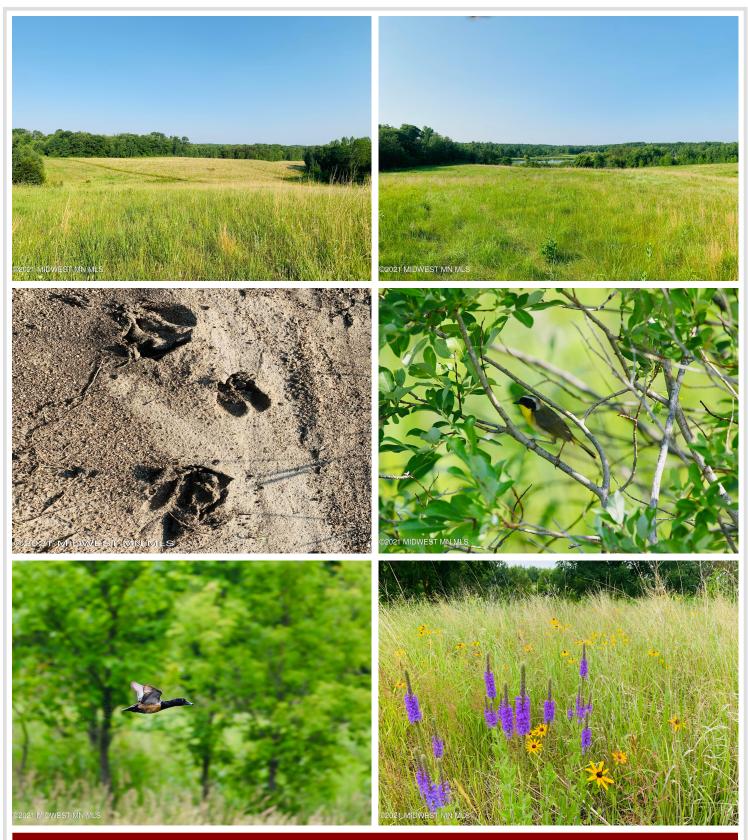

## **Description:**

BECKER COUNTY HUNTING LAND! Large track full of game. A total of 275 acres now available of woods, water, and upland grasses. This one has all the makings for a big buck hunting property, low pressure, endless edges, travel corridors, bedding, variable topography, successful history, and a smoker on camera from this summer! Property includes 2,200 front feet on Bad Boy Lake, known for good Bass, Panfish, Northern Pike fishing. The wetlands are full of wild rice and waterfowl. Deer, turkey, grouse and bear are also present in good numbers. Becker County Tax Forfeited land neighboring to the South. The property is enrolled in a Wild Rice Conservation Easement.