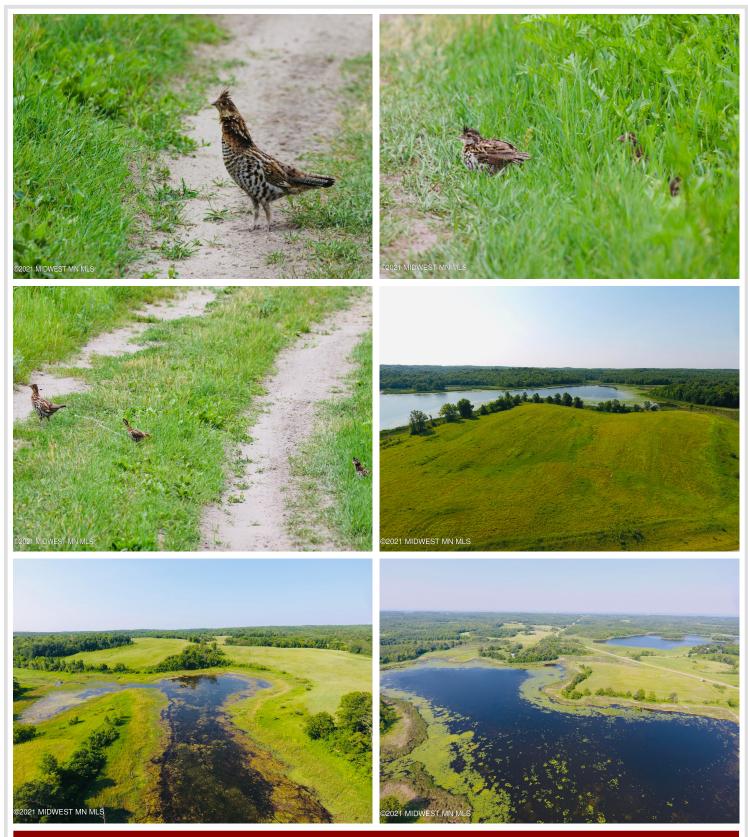

## **Description:**

BECKER COUNTY HUNTING LAND! Large track full of game. A total of 275 acres now available of woods, water, and upland grasses. This one has all the makings for a big buck hunting property, low pressure, endless edges, travel corridors, bedding, variable topography, successful history, and a smoker on camera from this summer! Property includes 2,200 front feet on Bad Boy Lake, known for good Bass, Panfish, Northern Pike fishing. The wetlands are full of wild rice and waterfowl. Deer, turkey, grouse and bear are also present in good numbers. Becker County Tax Forfeited land neighboring to the South. The property is enrolled in a Wild Rice Conservation Easement.