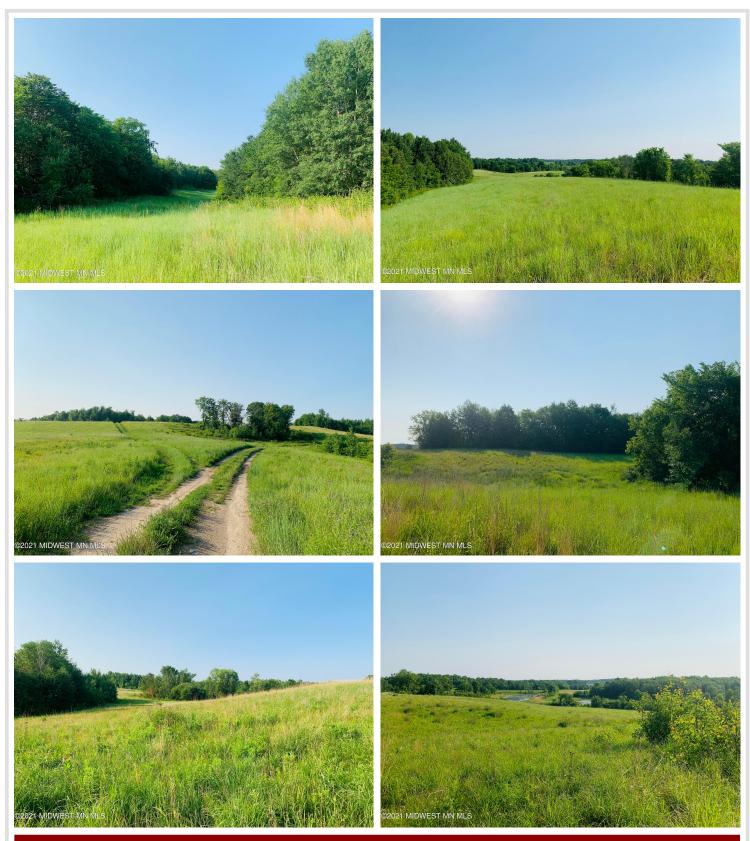

## **Description:**

BECKER COUNTY HUNTING LAND! Large track full of game. A total of 275 acres now available of woods, water, and upland grasses. This one has all the makings for a big buck hunting property, low pressure, endless edges, travel corridors, bedding, variable topography, successful history, and a smoker on camera from this summer! Property includes 2,200 front feet on Bad Boy Lake, known for good Bass, Panfish, Northern Pike fishing. The wetlands are full of wild rice and waterfowl. Deer, turkey, grouse and bear are also present in good numbers. Becker County Tax Forfeited land neighboring to the South. The property is enrolled in a Wild Rice Conservation Easement.