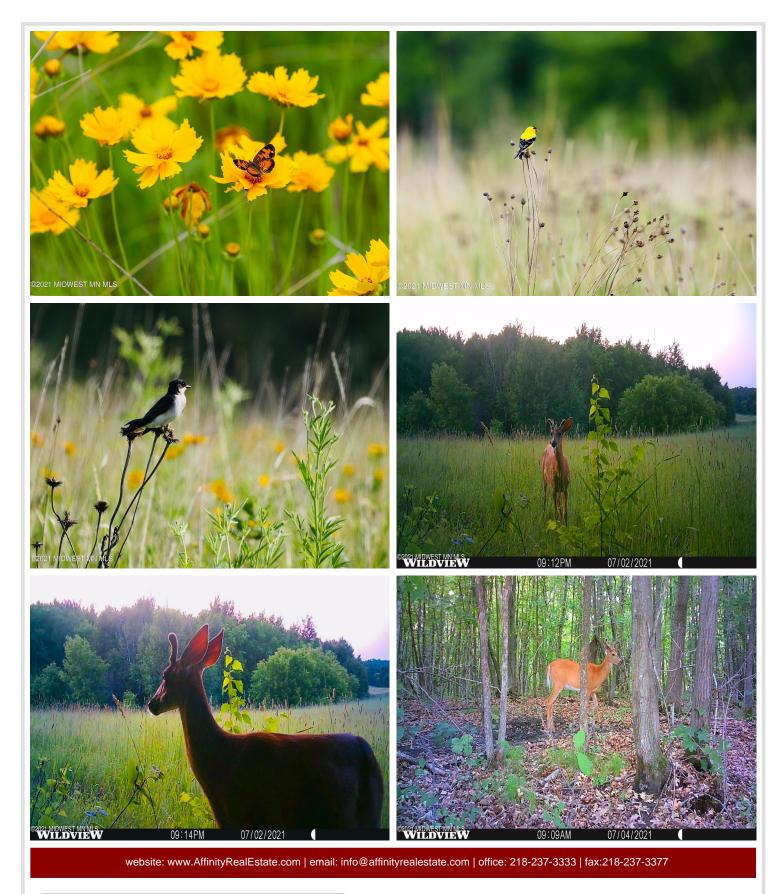

## **Description:**

BECKER COUNTY HUNTING LAND! Large track full of game. A total of 275 acres now available of woods, water, and upland grasses. This one has all the makings for a big buck hunting property, low pressure, endless edges, travel corridors, bedding, variable topography, successful history, and a smoker on camera from this summer! Property includes 2,200 front feet on Bad Boy Lake, known for good Bass, Panfish, Northern Pike fishing. The wetlands are full of wild rice and waterfowl. Deer, turkey, grouse and bear are also present in good numbers. Becker County Tax Forfeited land neighboring to the South. The property is enrolled in a Wild Rice Conservation Easement.