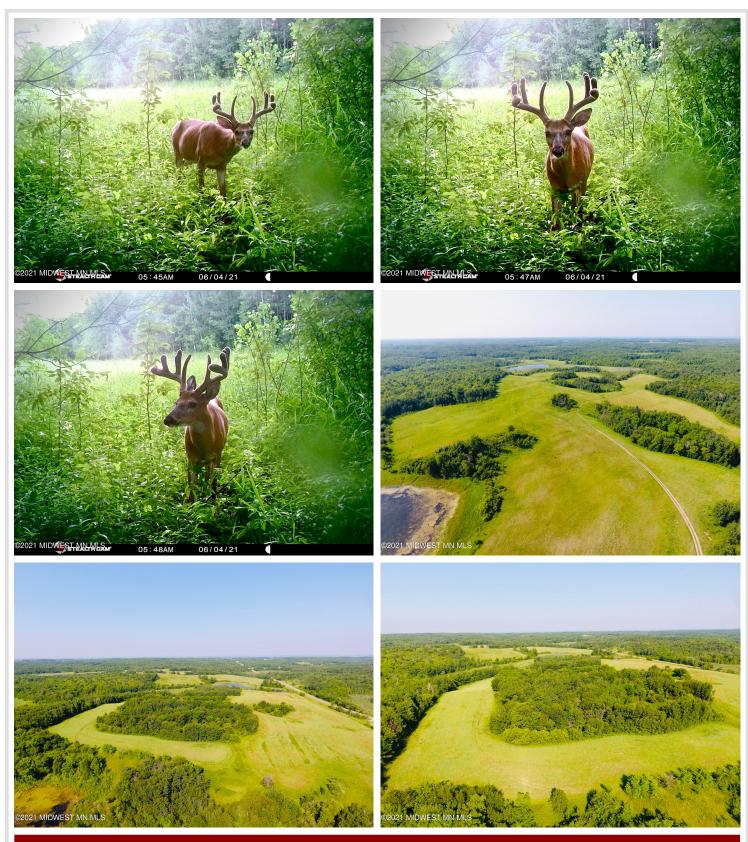

## **Description:**

BECKER COUNTY HUNTING LAND! Large track full of game. A total of 275 acres now available of woods, water, and upland grasses. This one has all the makings for a big buck hunting property, low pressure, endless edges, travel corridors, bedding, variable topography, successful history, and a smoker on camera from this summer! Property includes 2,200 front feet on Bad Boy Lake, known for good Bass, Panfish, Northern Pike fishing. The wetlands are full of wild rice and waterfowl. Deer, turkey, grouse and bear are also present in good numbers. Becker County Tax Forfeited land neighboring to the South. The property is enrolled in a Wild Rice Conservation Easement.