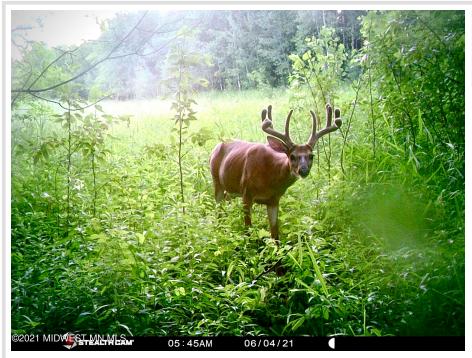

## **Description:**

BECKER COUNTY HUNTING LAND! Large track full of game. A total of 275 acres now available of woods, water, and upland grasses. This one has all the makings for a big buck hunting property, low pressure, endless edges, travel corridors, bedding, variable topography, successful history, and a smoker on camera from this summer! Property includes 2,200 front feet on Bad Boy Lake, known for good Bass, Panfish, Northern Pike fishing. The wetlands are full of wild rice and waterfowl. Deer, turkey, grouse and bear are also present in good numbers. Becker County Tax Forfeited land neighboring to the South. The property is enrolled in a Wild Rice Conservation Easement.