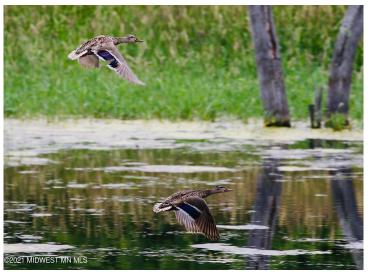

## **Description:**

BECKER COUNTY HUNTING LAND! Large track full of game. A total of 275 acres now available of woods, water, and upland grasses. This one has all the makings for a big buck hunting property, low pressure, endless edges, travel corridors, bedding, variable topography, successful history, and a smoker on camera from this summer! Property includes 2,200 front feet on Bad Boy Lake, known for good Bass, Panfish, Northern Pike fishing. The wetlands are full of wild rice and waterfowl. Deer, turkey, grouse and bear are also present in good numbers. Becker County Tax Forfeited land neighboring to the South. The property is enrolled in a Wild Rice Conservation Easement.