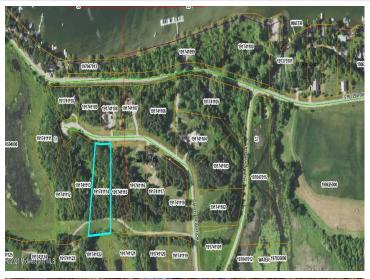

# **Description:**

1.92 acre lot available with access to Lake Melissa. Sandy Beach Recreational Area includes a beach hut with storage lockers and bathroom. Large beach area for enjoyment. Great opportunity to build your dream home and have access on the lake.