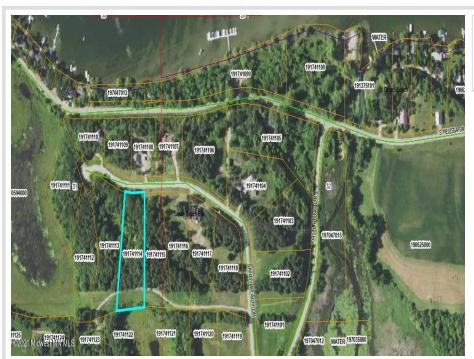

# **Description:**

1.92 acre lot available with access to Lake Melissa. Sandy Beach Recreational Area includes a beach hut with storage lockers and bathroom. Large beach area for enjoyment. Great opportunity to build your dream home and have access on the lake.

### **Additional Details:**

Lot Acres1.92Lot DimensionsirrSchool District22Taxes\$608Taxes with Assessments\$628Tax Year2023

# **Driving Directions:**

Approx. 6 miles south of Detroit Lakes off of Highway 59 on Lake Melissa

Listed By: Re/Max Lakes Region

Affinity Real Estate Inc. participates in the Regional Multiple Listing Service of Minnesota, Inc Broker Reciprocity (sm) program, allowing us to display other broker's listings on our website. All properties are subject to prior sale, change or withdrawal.