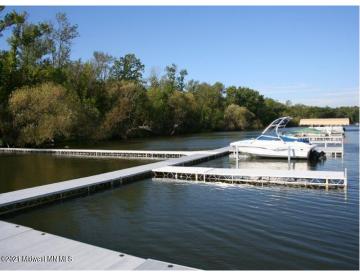

# **Description:**

1.92 acre lot available with access to Lake Melissa. Sandy Beach Recreational Area includes a beach hut with storage lockers and bathroom. Large beach area for enjoyment. Great opportunity to build your dream home and have access on the lake.