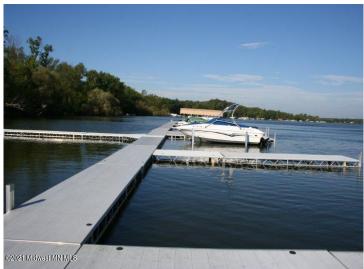

# **Description:**

1.92 acre lot available with access to Lake Melissa. Sandy Beach Recreational Area includes a beach hut with storage lockers and bathroom. Large beach area for enjoyment. Great opportunity to build your dream home and have access on the lake.