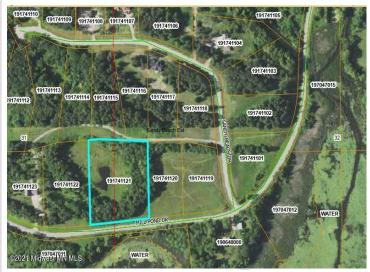

## **Description:**

3.44 acre lot available with access to Lake Melissa. Sandy Beach Recreational Area includes a beach hut with storage lockers and bathroom. Large beach area for enjoyment. Great opportunity to build your dream home and have access on the lake.

## **Additional Details:**

Lot Acres 3.44 Lot Dimensions irr School District 22 Taxes \$628 Taxes with Assessments \$648 Tax Year 2023