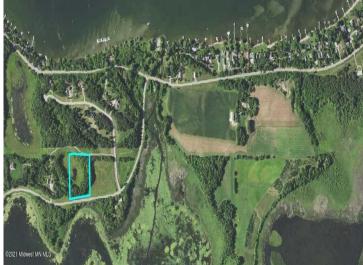

## **Description:**

3.44 acre lot available with access to Lake Melissa. Sandy Beach Recreational Area includes a beach hut with storage lockers and bathroom. Large beach area for enjoyment. Great opportunity to build your dream home and have access on the lake.

## **Driving Directions:**

Approx. 6 miles south of Detroit Lakes off of Highway 59 on Lake Melissa

Listed By: **RE/MAX LAKES REGION** 

Affinity Real Estate Inc. participates in the Regional Multiple Listing Service of Minnesota, Inc Broker Reciprocity (sm) program, allowing us to display other broker's listings on our website. All properties are subject to prior sale, change or withdrawal.