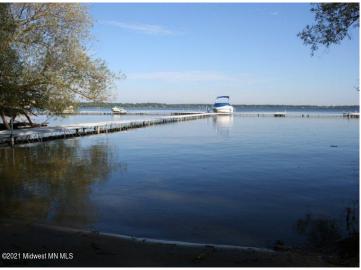

## **Description:**

3.44 acre lot available with access to Lake Melissa. Sandy Beach Recreational Area includes a beach hut with storage lockers and bathroom. Large beach area for enjoyment. Great opportunity to build your dream home and have access on the lake.

## **Additional Details:**

Lot Acres 3.44 Lot Dimensions irr School District 22 Taxes \$628 Taxes with Assessments \$648 Tax Year 2023