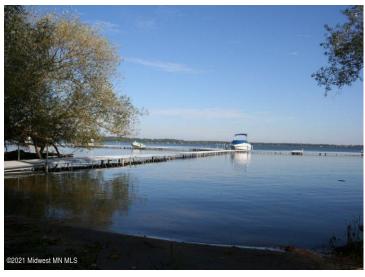

## **Description:**

3.44 acre lot available with access to Lake Melissa. Sandy Beach Recreational Area includes a beach hut with storage lockers and bathroom. Large beach area for enjoyment. Great opportunity to build your dream home and have access on the lake.

## **Additional Details:**

Lot Acres 3.44 Lot Dimensions irr School District 22 Taxes \$628 Taxes with Assessments \$648 Tax Year 2023