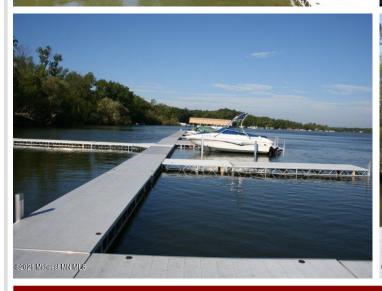

## **Description:**

3.44 acre lot available with access to Lake Melissa. Sandy Beach Recreational Area includes a beach hut with storage lockers and bathroom. Large beach area for enjoyment. Great opportunity to build your dream home and have access on the lake.