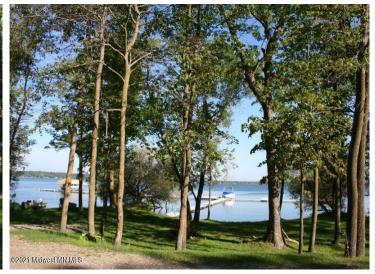

## **Description:**

3.44 acre lot available with access to Lake Melissa. Sandy Beach Recreational Area includes a beach hut with storage lockers and bathroom. Large beach area for enjoyment. Great opportunity to build your dream home and have access on the lake.

## **Additional Details:**

Lot Acres 3.44 Lot Dimensions irr School District 22 Taxes \$628 Taxes with Assessments \$648 Tax Year 2023