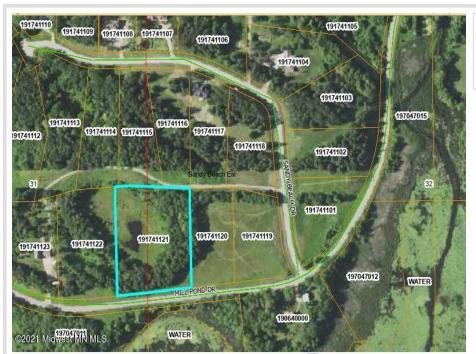

## **Description:**

3.44 acre lot available with access to Lake Melissa. Sandy Beach Recreational Area includes a beach hut with storage lockers and bathroom. Large beach area for enjoyment. Great opportunity to build your dream home and have access on the lake.

## **Additional Details:**

Lot Acres 3.44 Lot Dimensions irr School District 22 Taxes \$628 Taxes with Assessments \$648 Tax Year 2023