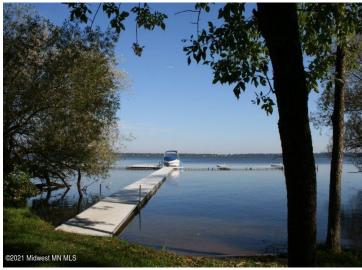

## **Description:**

3.44 acre lot available with access to Lake Melissa. Sandy Beach Recreational Area includes a beach hut with storage lockers and bathroom. Large beach area for enjoyment. Great opportunity to build your dream home and have access on the lake.

## **Additional Details:**

Lot Acres 3.44 Lot Dimensions irr School District 22 Taxes \$628 Taxes with Assessments \$648 Tax Year 2023