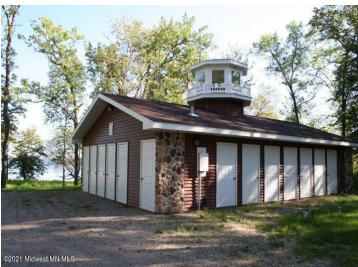

## **Description:**

3.44 acre lot available with access to Lake Melissa. Sandy Beach Recreational Area includes a beach hut with storage lockers and bathroom. Large beach area for enjoyment. Great opportunity to build your dream home and have access on the lake.