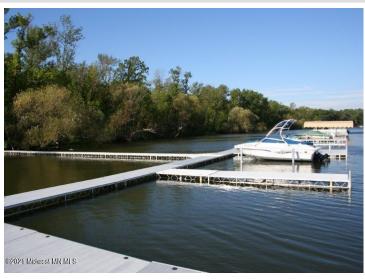

## **Description:**

3.44 acre lot available with access to Lake Melissa. Sandy Beach Recreational Area includes a beach hut with storage lockers and bathroom. Large beach area for enjoyment. Great opportunity to build your dream home and have access on the lake.