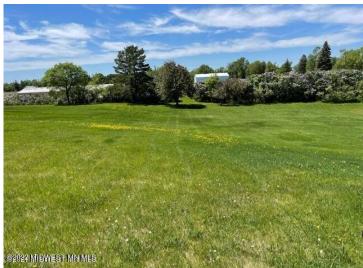

## **Description:**

LITTLE FLOYD SHARED ACCESS-YOUR PERFECT PLACE FOR YOUR NEW SINGLE FAMILY HOME! OFFERING 17.23 ACRES. CLUBHOUSE WITH OUTDOOR HEATED POOL. 2 DOCK SYSTEM MARINA, LAWN CARE AND SNOW REMOVAL INCLUDED IN HOA FEE. BOAT SLIPS ARE AVAILABLE TO PURCHASE IF AVAILABLE.

## **Additional Details:**

Lot Dimensions50x70School District22Taxes\$328Taxes with Assessments\$394Tax Year2024