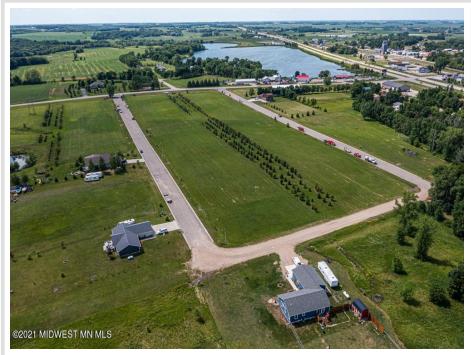

## **Description:**

CITY LIVING WITH COUNTRY FEEL AND VIEWS. Easy access to Hwy 10 makes commuting in either direction simple. City water and sewer. Paved frontage road with natural gas available. Many lots available in this newer development with incentives from the city. Build your new home on one lot or purchase multiple for a little more room to play.

## **Driving Directions:**

In Audubon head South on Co Hwy 11. East side of road. Lots on Partridge and Pheasant Street. Look for signs.

Listed By: Re/Max Lakes Region

Affinity Real Estate Inc. participates in the Regional Multiple Listing Service of Minnesota, Inc Broker Reciprocity (sm) program, allowing us to display other broker's listings on our website. All properties are subject to prior sale, change or withdrawal.