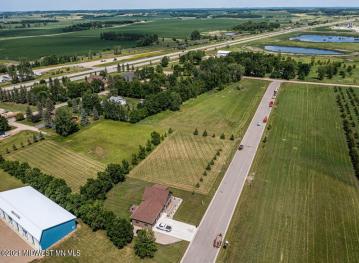

## **Description:**

CITY LIVING WITH COUNTRY FEEL AND VIEWS. Easy access to Hwy 10 makes commuting in either direction simple. City water and sewer. Paved frontage road with natural gas available. Many lots available in this newer development with incentives from the city. Build your new home on one lot or purchase multiple for a little more room to play.

## **Driving Directions:**

In Audubon head South on Co Hwy 11. East side of road. Lots on Partridge and Pheasant Street. Look for signs.

Listed By: Re/Max Lakes Region

Affinity Real Estate Inc. participates in the Regional Multiple Listing Service of Minnesota, Inc Broker Reciprocity (sm) program, allowing us to display other broker's listings on our website. All properties are subject to prior sale, change or withdrawal.