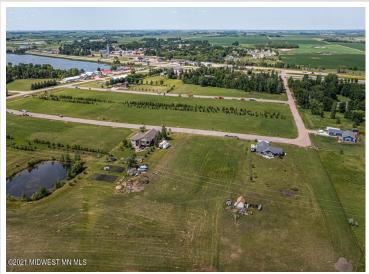

## **Description:**

CITY LIVING WITH COUNTRY FEEL AND VIEWS. Easy access to Hwy 10 makes commuting in either direction simple. City water and sewer. Paved frontage road with natural gas available. Many lots available in this newer development with incentives from the city. Build your new home on one lot or purchase multiple for a little more room to play.

## **Driving Directions:**

In Audubon head South on Co Hwy 11. East side of road. Lots on Partridge and Pheasant Street. Look for signs.

Listed By: Re/Max Lakes Region

Affinity Real Estate Inc. participates in the Regional Multiple Listing Service of Minnesota, Inc Broker Reciprocity (sm) program, allowing us to display other broker's listings on our website. All properties are subject to prior sale, change or withdrawal.