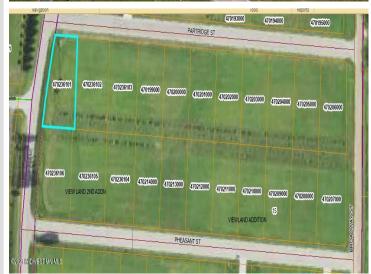

MLS 6208730 Land

\$35,000

0.46 Acres Raw Land

113 Partridge Street Audubon MN 56511

Status: Active

## **Description:**

CITY LIVING WITH COUNTRY FEEL AND VIEWS. Easy access to Hwy 10 makes commuting in either direction simple. City water and sewer. Paved frontage road with natural gas available. Many lots available in this newer development with incentives from the city. Build your new home on one lot or purchase multiple for a little more room to play.

## **Additional Details:**

Lot Acres 0.46 Lot Dimensions irr School District 2889 Taxes \$304 Taxes with Assessments \$304 Tax Year 2025

## **Driving Directions:**

In Audubon head South on Co Hwy 11. East side of road. Lots on Partridge and Pheasant Street. Look for signs.

Listed By: Re/Max Lakes Region

Affinity Real Estate Inc. participates in the Regional Multiple Listing Service of Minnesota, Inc Broker Reciprocity (sm) program, allowing us to display other broker's listings on our website. All properties are subject to prior sale, change or withdrawal.