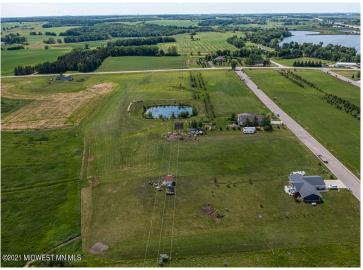

## **Description:**

CITY LIVING WITH COUNTRY FEEL AND VIEWS. Easy access to Hwy 10 makes commuting in either direction simple. City water and sewer. Paved frontage road with natural gas available. Many lots available in this newer development with incentives from the city. Build your new home on one lot or purchase multiple for a little more room to play.

## **Driving Directions:**

In Audubon head South on Co Hwy 11. East side of road. Lots on Partridge and Pheasant Street. Look for signs.

Listed By: Re/Max Lakes Region

Affinity Real Estate Inc. participates in the Regional Multiple Listing Service of Minnesota, Inc Broker Reciprocity (sm) program, allowing us to display other broker's listings on our website. All properties are subject to prior sale, change or withdrawal.