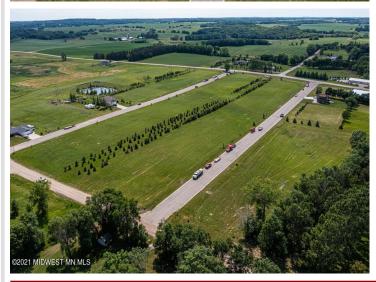

## **Description:**

CITY LIVING WITH COUNTRY FEEL AND VIEWS. Easy access to Hwy 10 makes commuting in either direction simple. City water and sewer. Paved frontage road with natural gas available. Many lots available in this newer development with incentives from the city. Build your new home on one lot or purchase multiple for a little more room to play.

## **Driving Directions:**

In Audubon head South on Co Hwy 11. East side of road. Lots on Partridge and Pheasant Street. Look for signs.

Listed By: Re/Max Lakes Region

Affinity Real Estate Inc. participates in the Regional Multiple Listing Service of Minnesota, Inc Broker Reciprocity (sm) program, allowing us to display other broker's listings on our website. All properties are subject to prior sale, change or withdrawal.