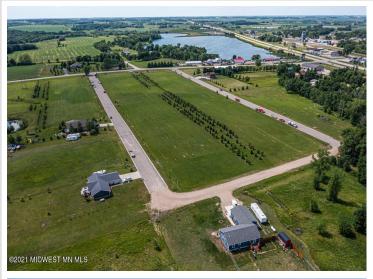

## **Description:**

CITY LIVING WITH COUNTRY FEEL AND VIEWS. Easy access to Hwy 10 makes commuting in either direction simple. City water and sewer. Paved frontage road with natural gas available. Many lots available in this newer development with incentives from the city. Build your new home on one lot or purchase multiple for a little more room to play.

## **Driving Directions:**

In Audubon head South on Co Hwy 11. East side of road. Lots on Partridge and Pheasant Street. Look for signs.

Listed By: Re/Max Lakes Region

Affinity Real Estate Inc. participates in the Regional Multiple Listing Service of Minnesota, Inc Broker Reciprocity (sm) program, allowing us to display other broker's listings on our website. All properties are subject to prior sale, change or withdrawal.