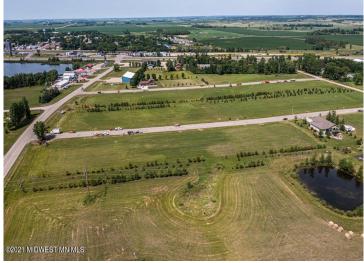

## **Description:**

CITY LIVING WITH COUNTRY FEEL AND VIEWS. Easy access to Hwy 10 makes commuting in either direction simple. City water and sewer. Paved frontage road with natural gas available. Many lots available in this newer development with incentives from the city. Build your new home on one lot or purchase multiple for a little more room to play.

## **Driving Directions:**

In Audubon head South on Co Hwy 11. East side of road. Lots on Partridge and Pheasant Street. Look for signs.

Listed By: Re/Max Lakes Region

Affinity Real Estate Inc. participates in the Regional Multiple Listing Service of Minnesota, Inc Broker Reciprocity (sm) program, allowing us to display other broker's listings on our website. All properties are subject to prior sale, change or withdrawal.