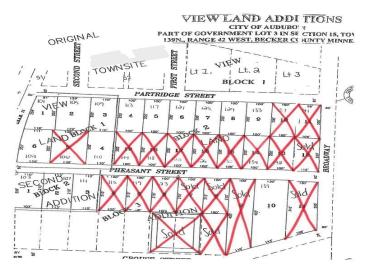

## **Description:**

CITY LIVING WITH COUNTRY FEEL AND VIEWS. Easy access to Hwy 10 makes commuting in either direction simple. City water and sewer. Paved frontage road with natural gas available. Many lots available in this newer development with incentives from the city. Build your new home on one lot or purchase multiple for a little more room to play.

## **Additional Details:**

Lot Acres 0.46 Lot Dimensions irr School District 2889 Taxes \$304 Taxes with Assessments \$304 Tax Year 2025

## **Driving Directions:**

In Audubon head South on Co Hwy 11. East side of road. Lots on Partridge and Pheasant Street. Look for signs.

Listed By: Re/Max Lakes Region

Affinity Real Estate Inc. participates in the Regional Multiple Listing Service of Minnesota, Inc Broker Reciprocity (sm) program, allowing us to display other broker's listings on our website. All properties are subject to prior sale, change or withdrawal.