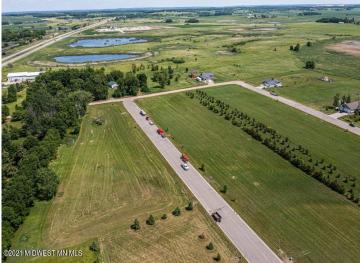

## **Description:**

CITY LIVING WITH COUNTRY FEEL AND VIEWS. Easy access to Hwy 10 makes commuting in either direction simple. City water and sewer. Paved frontage road with natural gas available. Many lots available in this newer development with incentives from the city. Build your new home on one lot or purchase multiple for a little more room to play.

## **Driving Directions:**

In Audubon head South on Co Hwy 11. East side of road. Lots on Partridge and Pheasant Street. Look for signs.

Listed By: Re/Max Lakes Region

Affinity Real Estate Inc. participates in the Regional Multiple Listing Service of Minnesota, Inc Broker Reciprocity (sm) program, allowing us to display other broker's listings on our website. All properties are subject to prior sale, change or withdrawal.