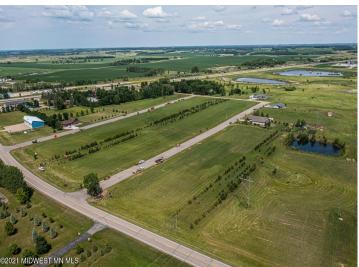

## **Description:**

CITY LIVING WITH COUNTRY FEEL AND VIEWS. Easy access to Hwy 10 makes commuting in either direction simple. City water and sewer. Paved frontage road with natural gas available. Many lots available in this newer development with incentives from the city. Build your new home on one lot or purchase multiple for a little more room to play.

## **Driving Directions:**

In Audubon head South on Co Hwy 11. East side of road. Lots on Partridge and Pheasant Street. Look for signs.

Listed By: Re/Max Lakes Region

Affinity Real Estate Inc. participates in the Regional Multiple Listing Service of Minnesota, Inc Broker Reciprocity (sm) program, allowing us to display other broker's listings on our website. All properties are subject to prior sale, change or withdrawal.