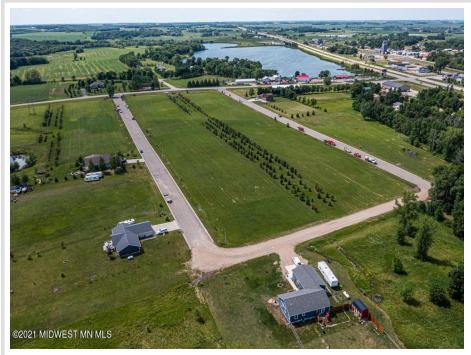

MLS 6209017 Land

\$35,000

0.57 Acres Raw Land

105 Partridge Street Audubon MN 56511

Status: Active

## **Description:**

CITY LIVING WITH COUNTRY FEEL AND VIEWS. Easy access to Hwy 10 makes commuting in either direction simple. City water and sewer. Paved frontage road with natural gas available. Many lots available in this newer development with incentives from the city. Build your new home on one lot or purchase multiple for a little more room to play.

## **Additional Details:**

Lot Acres 0.57
Lot Dimensions irr
School District 2889
Taxes \$336
Taxes with Assessments \$336
Tax Year 2025