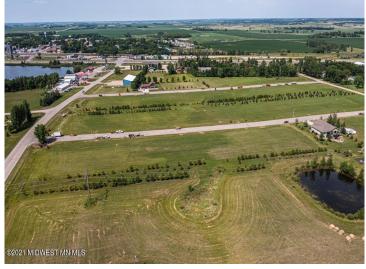

## **Description:**

CITY LIVING WITH COUNTRY FEEL AND VIEWS. Easy access to Hwy 10 makes commuting in either direction simple. City water and sewer. Paved frontage road with natural gas available. Many lots available in this newer development with incentives from the city. Build your new home on one lot or purchase multiple for a little more room to play.

## **Driving Directions:**

In Audubon head South on Co Hwy 11. East side of road. Lots on Partridge and Pheasant Street. Look for signs.

Listed By: Re/Max Lakes Region

Affinity Real Estate Inc. participates in the Regional Multiple Listing Service of Minnesota, Inc Broker Reciprocity (sm) program, allowing us to display other broker's listings on our website. All properties are subject to prior sale, change or withdrawal.