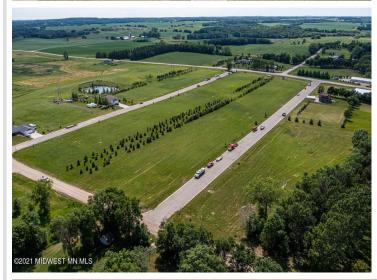

## **Description:**

CITY LIVING WITH COUNTRY FEEL AND VIEWS. Easy access to Hwy 10 makes commuting in either direction simple. City water and sewer. Paved frontage road with natural gas available. Many lots available in this newer development with incentives from the city. Build your new home on one lot or purchase multiple for a little more room to play.

## **Additional Details:**

Lot Acres 0.57
Lot Dimensions irr
School District 2889
Taxes \$336
Taxes with Assessments \$336
Tax Year 2025