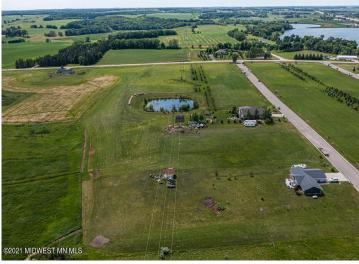

## **Description:**

CITY LIVING WITH COUNTRY FEEL AND VIEWS. Easy access to Hwy 10 makes commuting in either direction simple. City water and sewer. Paved frontage road with natural gas available. Many lots available in this newer development with incentives from the city. Build your new home on one lot or purchase multiple for a little more room to play.

## **Additional Details:**

Lot Acres 0.57
Lot Dimensions irr
School District 2889
Taxes \$336
Taxes with Assessments \$336
Tax Year 2025