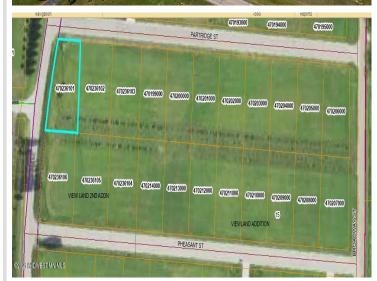

MLS 6209017 Land

\$35,000

0.57 Acres Raw Land

105 Partridge Street Audubon MN 56511

Status: Active

## **Description:**

CITY LIVING WITH COUNTRY FEEL AND VIEWS. Easy access to Hwy 10 makes commuting in either direction simple. City water and sewer. Paved frontage road with natural gas available. Many lots available in this newer development with incentives from the city. Build your new home on one lot or purchase multiple for a little more room to play.

## **Additional Details:**

Lot Acres 0.57
Lot Dimensions irr
School District 2889
Taxes \$336
Taxes with Assessments \$336
Tax Year 2025

## **Driving Directions:**

In Audubon head South on Co Hwy 11. East side of road. Lots on Partridge and Pheasant Street. Look for signs.

Listed By: Re/Max Lakes Region

Affinity Real Estate Inc. participates in the Regional Multiple Listing Service of Minnesota, Inc Broker Reciprocity (sm) program, allowing us to display other broker's listings on our website. All properties are subject to prior sale, change or withdrawal.