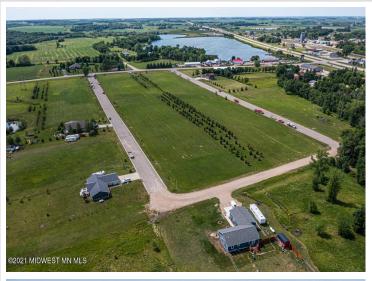

MLS 6209017 Land

\$35,000

0.57 Acres Raw Land

105 Partridge Street Audubon MN 56511

Status: Active

## **Description:**

CITY LIVING WITH COUNTRY FEEL AND VIEWS. Easy access to Hwy 10 makes commuting in either direction simple. City water and sewer. Paved frontage road with natural gas available. Many lots available in this newer development with incentives from the city. Build your new home on one lot or purchase multiple for a little more room to play.

## **Additional Details:**

Lot Acres 0.57
Lot Dimensions irr
School District 2889
Taxes \$336
Taxes with Assessments \$336
Tax Year 2025