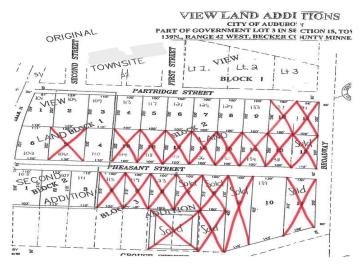

## **Additional Details:**

Lot Acres 0.57
Lot Dimensions irr
School District 2889
Taxes \$336
Taxes with Assessments \$336
Tax Year 2025

## **Driving Directions:**

In Audubon head South on Co Hwy 11. East side of road. Lots on Partridge and Pheasant Street. Look for signs.

Listed By: Re/Max Lakes Region

Affinity Real Estate Inc. participates in the Regional Multiple Listing Service of Minnesota, Inc Broker Reciprocity (sm) program, allowing us to display other broker's listings on our website. All properties are subject to prior sale, change or withdrawal.