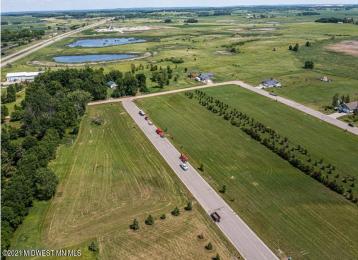

## **Description:**

CITY LIVING WITH COUNTRY FEEL AND VIEWS. Easy access to Hwy 10 makes commuting in either direction simple. City water and sewer. Paved frontage road with natural gas available. Many lots available in this newer development with incentives from the city. Build your new home on one lot or purchase multiple for a little more room to play.

## **Additional Details:**

Lot Acres 0.57
Lot Dimensions irr
School District 2889
Taxes \$336
Taxes with Assessments \$336
Tax Year 2025