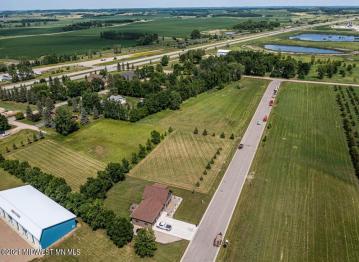

## **Description:**

CITY LIVING WITH COUNTRY FEEL AND VIEWS. Easy access to Hwy 10 makes commuting in either direction simple. City water and sewer. Paved frontage road with natural gas available. Many lots available in this newer development with incentives from the city. Build your new home on one lot or purchase multiple for a little more room to play.

## **Additional Details:**

Lot Acres 0.57
Lot Dimensions irr
School District 2889
Taxes \$336
Taxes with Assessments \$336
Tax Year 2025