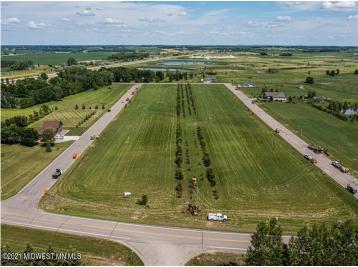

MLS 6209017 Land

\$35,000

0.57 Acres Raw Land

105 Partridge Street Audubon MN 56511

Status: Active

## **Description:**

CITY LIVING WITH COUNTRY FEEL AND VIEWS. Easy access to Hwy 10 makes commuting in either direction simple. City water and sewer. Paved frontage road with natural gas available. Many lots available in this newer development with incentives from the city. Build your new home on one lot or purchase multiple for a little more room to play.

## **Additional Details:**

Lot Acres 0.57
Lot Dimensions irr
School District 2889
Taxes \$336
Taxes with Assessments \$336
Tax Year 2025