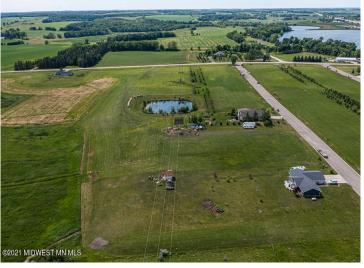

## **Description:**

CITY LIVING WITH COUNTRY FEEL AND VIEWS. Easy access to Hwy 10 makes commuting in either direction simple. City water and sewer. Paved frontage road with natural gas available. Many lots available in this newer development with incentives from the city. Build your new home on one lot or purchase multiple for a little more room to play.

## **Driving Directions:**

In Audubon head South on Co Hwy 11. East side of road. Lots on Partridge and Pheasant Street. Look for signs.

Listed By: Re/Max Lakes Region

Affinity Real Estate Inc. participates in the Regional Multiple Listing Service of Minnesota, Inc Broker Reciprocity (sm) program, allowing us to display other broker's listings on our website. All properties are subject to prior sale, change or withdrawal.