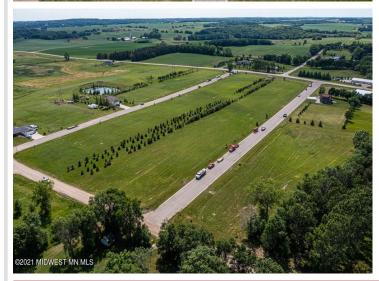

## **Description:**

CITY LIVING WITH COUNTRY FEEL AND VIEWS. Easy access to Hwy 10 makes commuting in either direction simple. City water and sewer. Paved frontage road with natural gas available. Many lots available in this newer development with incentives from the city. Build your new home on one lot or purchase multiple for a little more room to play.

## **Driving Directions:**

In Audubon head South on Co Hwy 11. East side of road. Lots on Partridge and Pheasant Street. Look for signs.

Listed By: Re/Max Lakes Region

Affinity Real Estate Inc. participates in the Regional Multiple Listing Service of Minnesota, Inc Broker Reciprocity (sm) program, allowing us to display other broker's listings on our website. All properties are subject to prior sale, change or withdrawal.