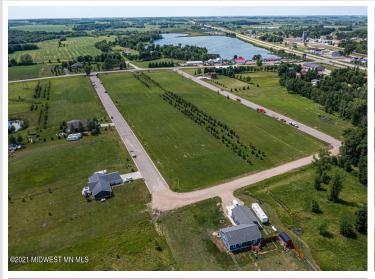

## **Description:**

CITY LIVING WITH COUNTRY FEEL AND VIEWS. Easy access to Hwy 10 makes commuting in either direction simple. City water and sewer. Paved frontage road with natural gas available. Many lots available in this newer development with incentives from the city. Build your new home on one lot or purchase multiple for a little more room to play.

## **Driving Directions:**

In Audubon head South on Co Hwy 11. East side of road. Lots on Partridge and Pheasant Street. Look for signs.

Listed By: Re/Max Lakes Region

Affinity Real Estate Inc. participates in the Regional Multiple Listing Service of Minnesota, Inc Broker Reciprocity (sm) program, allowing us to display other broker's listings on our website. All properties are subject to prior sale, change or withdrawal.