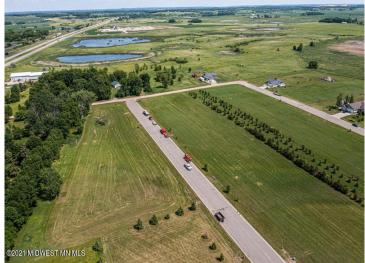

## **Description:**

CITY LIVING WITH COUNTRY FEEL AND VIEWS. Easy access to Hwy 10 makes commuting in either direction simple. City water and sewer. Paved frontage road with natural gas available. Many lots available in this newer development with incentives from the city. Build your new home on one lot or purchase multiple for a little more room to play.

## **Driving Directions:**

In Audubon head South on Co Hwy 11. East side of road. Lots on Partridge and Pheasant Street. Look for signs.

Listed By: Re/Max Lakes Region

Affinity Real Estate Inc. participates in the Regional Multiple Listing Service of Minnesota, Inc Broker Reciprocity (sm) program, allowing us to display other broker's listings on our website. All properties are subject to prior sale, change or withdrawal.