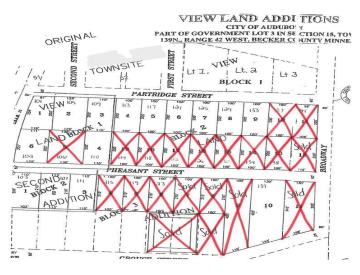

## **Additional Details:**

Lot Acres 0.46 Lot Dimensions irr School District 2889 Taxes \$304 Taxes with Assessments \$304 Tax Year 2025

## **Driving Directions:**

In Audubon head South on Co Hwy 11. East side of road. Lots on Partridge and Pheasant Street. Look for signs.

Listed By: Re/Max Lakes Region

Affinity Real Estate Inc. participates in the Regional Multiple Listing Service of Minnesota, Inc Broker Reciprocity (sm) program, allowing us to display other broker's listings on our website. All properties are subject to prior sale, change or withdrawal.