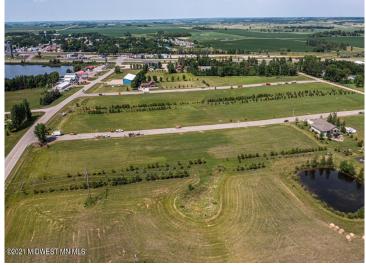

## **Description:**

CITY LIVING WITH COUNTRY FEEL AND VIEWS. Easy access to Hwy 10 makes commuting in either direction simple. City water and sewer. Paved frontage road with natural gas available. Many lots available in this newer development with incentives from the city. Build your new home on one lot or purchase multiple for a little more room to play.

## **Driving Directions:**

In Audubon head South on Co Hwy 11. East side of road. Lots on Partridge and Pheasant Street. Look for signs.

Listed By: Re/Max Lakes Region

Affinity Real Estate Inc. participates in the Regional Multiple Listing Service of Minnesota, Inc Broker Reciprocity (sm) program, allowing us to display other broker's listings on our website. All properties are subject to prior sale, change or withdrawal.