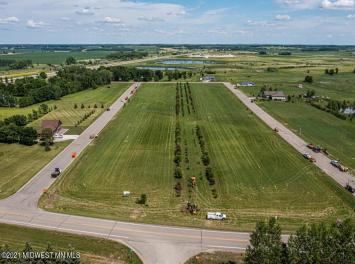

## **Description:**

CITY LIVING WITH COUNTRY FEEL AND VIEWS. Easy access to Hwy 10 makes commuting in either direction simple. City water and sewer. Paved frontage road with natural gas available. Many lots available in this newer development with incentives from the city. Build your new home on one lot or purchase multiple for a little more room to play.

## **Driving Directions:**

In Audubon head South on Co Hwy 11. East side of road. Lots on Partridge and Pheasant Street. Look for signs.

Listed By: Re/Max Lakes Region

Affinity Real Estate Inc. participates in the Regional Multiple Listing Service of Minnesota, Inc Broker Reciprocity (sm) program, allowing us to display other broker's listings on our website. All properties are subject to prior sale, change or withdrawal.