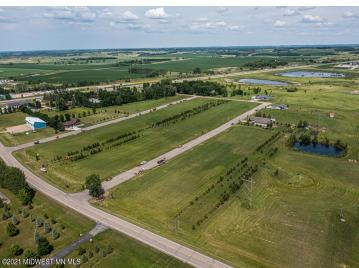

## **Description:**

CITY LIVING WITH COUNTRY FEEL AND VIEWS. Easy access to Hwy 10 makes commuting in either direction simple. City water and sewer. Paved frontage road with natural gas available. Many lots available in this newer development with incentives from the city. Build your new home on one lot or purchase multiple for a little more room to play.

## **Driving Directions:**

In Audubon head South on Co Hwy 11. East side of road. Lots on Partridge and Pheasant Street. Look for signs.

Listed By: Re/Max Lakes Region

Affinity Real Estate Inc. participates in the Regional Multiple Listing Service of Minnesota, Inc Broker Reciprocity (sm) program, allowing us to display other broker's listings on our website. All properties are subject to prior sale, change or withdrawal.