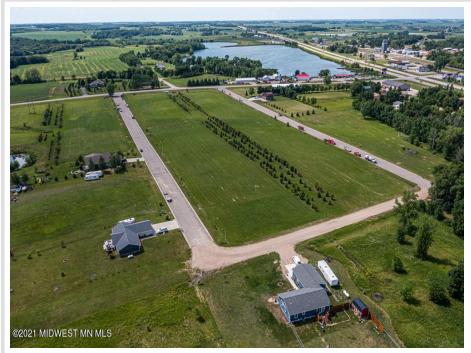

## **Description:**

CITY LIVING WITH COUNTRY FEEL AND VIEWS. Easy access to Hwy 10 makes commuting in either direction simple. City water and sewer. Paved frontage road with natural gas available. Many lots available in this newer development with incentives from the city. Build your new home on one lot or purchase multiple for a little more room to play.

## **Driving Directions:**

In Audubon head South on Co Hwy 11. East side of road. Lots on Partridge and Pheasant Street. Look for signs.

Listed By: Re/Max Lakes Region

Affinity Real Estate Inc. participates in the Regional Multiple Listing Service of Minnesota, Inc Broker Reciprocity (sm) program, allowing us to display other broker's listings on our website. All properties are subject to prior sale, change or withdrawal.