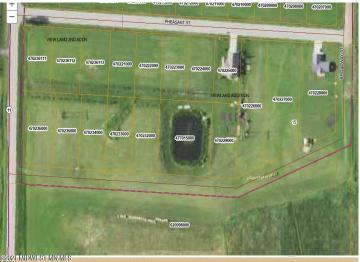

## **Description:**

CITY LIVING WITH COUNTRY FEEL AND VIEWS. Easy access to Hwy 10 makes commuting in either direction simple. City water and sewer. Paved frontage road with natural gas available. Many lots available in this newer development with incentives from the city. Build your new home on one lot or purchase multiple for a little more room to play.

## **Additional Details:**

Lot Acres 0.46 Lot Dimensions irr School District 2889 Taxes \$304 Taxes with Assessments \$304 Tax Year 2025

## **Driving Directions:**

In Audubon head South on Co Hwy 11. East side of road. Lots on Partridge and Pheasant Street. Look for signs.

Listed By: Re/Max Lakes Region

Affinity Real Estate Inc. participates in the Regional Multiple Listing Service of Minnesota, Inc Broker Reciprocity (sm) program, allowing us to display other broker's listings on our website. All properties are subject to prior sale, change or withdrawal.