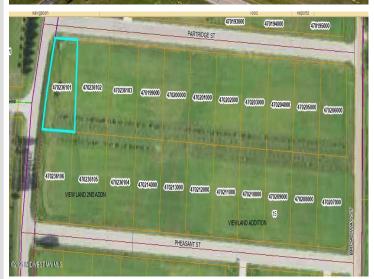

## **Description:**

CITY LIVING WITH COUNTRY FEEL AND VIEWS. Easy access to Hwy 10 makes commuting in either direction simple. City water and sewer. Paved frontage road with natural gas available. Many lots available in this newer development with incentives from the city. Build your new home on one lot or purchase multiple for a little more room to play.

## **Additional Details:**

Lot Acres 0.46 Lot Dimensions irr School District 2889 Taxes \$304 Taxes with Assessments \$304 Tax Year 2025

## **Driving Directions:**

In Audubon head South on Co Hwy 11. East side of road. Lots on Partridge and Pheasant Street. Look for signs.

Listed By: Re/Max Lakes Region

Affinity Real Estate Inc. participates in the Regional Multiple Listing Service of Minnesota, Inc Broker Reciprocity (sm) program, allowing us to display other broker's listings on our website. All properties are subject to prior sale, change or withdrawal.