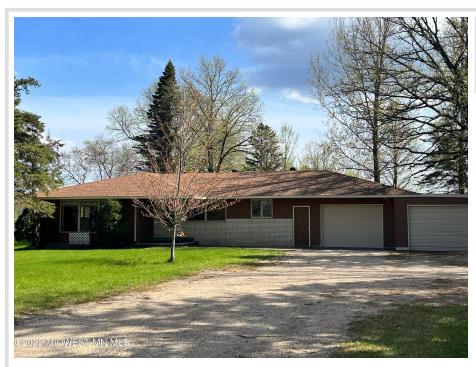

## **Description:**

This 2 bed/1 3/4 bath home is well-built and has withstood the test of time since 1970. Cared for and maintained, it's ready for an update, but move-in ready with a new hip roof, soffit fascia, and vinyl siding in last 10 years, a large, second car garage addition, big eaves that offer ample shade, and beautiful, mature landscaping. It's conveniently located off of downtown Vergas and has newer appliances, a large laundry/utility space, tons of storage, hot water heat, and deep closets. The basement has a space for a third bedroom option as well as multi-purpose spaces. Enjoy natural light, two windows in the master bedroom, and a large main bath with a heated tub. And it's just 100 steps to the bike trail/walking path leading to the Long Lake beach, playground and park with the giant loon. Make the move to the cute and quaint town of Vergas now.

## **Additional Details:**

Year Built 1969 Lot Acres 0.6

Lot Dimensions 147'x226'x166'x150'

Garage Stalls 2
School District 23
Taxes \$1,940
Taxes with Assessments \$2,250
Tax Year 2022