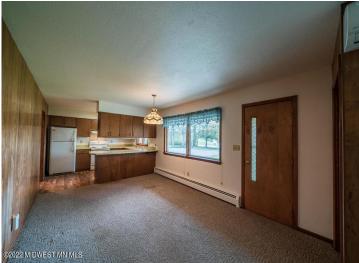

## **Description:**

This 2 bed/1 3/4 bath home is well-built and has withstood the test of time since 1970. Cared for and maintained, it's ready for an update, but move-in ready with a new hip roof, soffit fascia, and vinyl siding in last 10 years, a large, second car garage addition, big eaves that offer ample shade, and beautiful, mature landscaping. It's conveniently located off of downtown Vergas and has newer appliances, a large laundry/utility space, tons of storage, hot water heat, and deep closets. The basement has a space for a third bedroom option as well as multi-purpose spaces. Enjoy natural light, two windows in the master bedroom, and a large main bath with a heated tub. And it's just 100 steps to the bike trail/walking path leading to the Long Lake beach, playground and park with the giant loon. Make the move to the cute and quaint town of Vergas now.