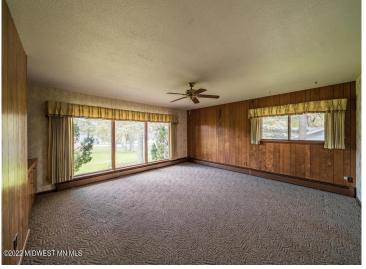

## **Description:**

This 2 bed/1 3/4 bath home is well-built and has withstood the test of time since 1970. Cared for and maintained, it's ready for an update, but move-in ready with a new hip roof, soffit fascia, and vinyl siding in last 10 years, a large, second car garage addition, big eaves that offer ample shade, and beautiful, mature landscaping. It's conveniently located off of downtown Vergas and has newer appliances, a large laundry/utility space, tons of storage, hot water heat, and deep closets. The basement has a space for a third bedroom option as well as multi-purpose spaces. Enjoy natural light, two windows in the master bedroom, and a large main bath with a heated tub. And it's just 100 steps to the bike trail/walking path leading to the Long Lake beach, playground and park with the giant loon. Make the move to the cute and quaint town of Vergas now.