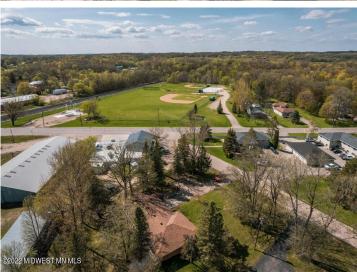

## **Description:**

This 2 bed/1 3/4 bath home is well-built and has withstood the test of time since 1970. Cared for and maintained, it's ready for an update, but move-in ready with a new hip roof, soffit fascia, and vinyl siding in last 10 years, a large, second car garage addition, big eaves that offer ample shade, and beautiful, mature landscaping. It's conveniently located off of downtown Vergas and has newer appliances, a large laundry/utility space, tons of storage, hot water heat, and deep closets. The basement has a space for a third bedroom option as well as multi-purpose spaces. Enjoy natural light, two windows in the master bedroom, and a large main bath with a heated tub. And it's just 100 steps to the bike trail/walking path leading to the Long Lake beach, playground and park with the giant loon. Make the move to the cute and quaint town of Vergas now.

## **Driving Directions:**

From Frazee Ave. in Vergas, turn east at the baseball diamond onto Scharf Ave. and it is the first home on the right.

Listed By:

Counselor Realty of Detroit Lakes

Affinity Real Estate Inc. participates in the Regional Multiple Listing Service of Minnesota, Inc Broker Reciprocity (sm) program, allowing us to display other broker's listings on our website. All properties are subject to prior sale, change or withdrawal.