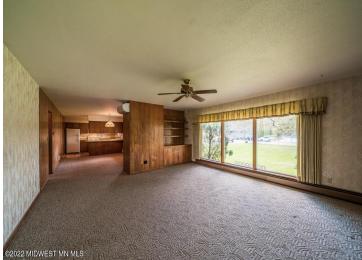

## **Description:**

This 2 bed/1 3/4 bath home is well-built and has withstood the test of time since 1970. Cared for and maintained, it's ready for an update, but move-in ready with a new hip roof, soffit fascia, and vinyl siding in last 10 years, a large, second car garage addition, big eaves that offer ample shade, and beautiful, mature landscaping. It's conveniently located off of downtown Vergas and has newer appliances, a large laundry/utility space, tons of storage, hot water heat, and deep closets. The basement has a space for a third bedroom option as well as multi-purpose spaces. Enjoy natural light, two windows in the master bedroom, and a large main bath with a heated tub. And it's just 100 steps to the bike trail/walking path leading to the Long Lake beach, playground and park with the giant loon. Make the move to the cute and quaint town of Vergas now.