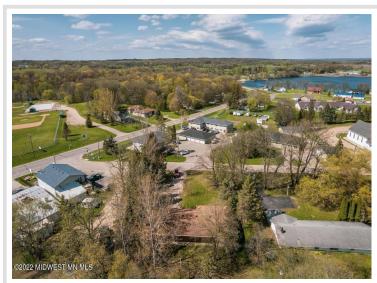

## **Description:**

This 2 bed/1 3/4 bath home is well-built and has withstood the test of time since 1970. Cared for and maintained, it's ready for an update, but move-in ready with a new hip roof, soffit fascia, and vinyl siding in last 10 years, a large, second car garage addition, big eaves that offer ample shade, and beautiful, mature landscaping. It's conveniently located off of downtown Vergas and has newer appliances, a large laundry/utility space, tons of storage, hot water heat, and deep closets. The basement has a space for a third bedroom option as well as multi-purpose spaces. Enjoy natural light, two windows in the master bedroom, and a large main bath with a heated tub. And it's just 100 steps to the bike trail/walking path leading to the Long Lake beach, playground and park with the giant loon. Make the move to the cute and quaint town of Vergas now.