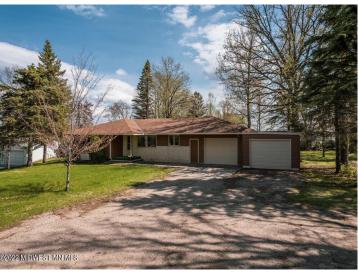

## **Description:**

This 2 bed/1 3/4 bath home is well-built and has withstood the test of time since 1970. Cared for and maintained, it's ready for an update, but move-in ready with a new hip roof, soffit fascia, and vinyl siding in last 10 years, a large, second car garage addition, big eaves that offer ample shade, and beautiful, mature landscaping. It's conveniently located off of downtown Vergas and has newer appliances, a large laundry/utility space, tons of storage, hot water heat, and deep closets. The basement has a space for a third bedroom option as well as multi-purpose spaces. Enjoy natural light, two windows in the master bedroom, and a large main bath with a heated tub. And it's just 100 steps to the bike trail/walking path leading to the Long Lake beach, playground and park with the giant loon. Make the move to the cute and quaint town of Vergas now.

## **Additional Details:**

Year Built 1969 Lot Acres 0.6

Lot Dimensions 147'x226'x166'x150'

Garage Stalls 2
School District 23
Taxes \$1,940
Taxes with Assessments \$2,250
Tax Year 2022