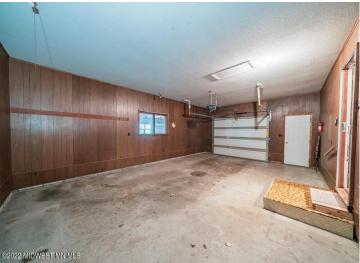

## **Description:**

This 2 bed/1 3/4 bath home is well-built and has withstood the test of time since 1970. Cared for and maintained, it's ready for an update, but move-in ready with a new hip roof, soffit fascia, and vinyl siding in last 10 years, a large, second car garage addition, big eaves that offer ample shade, and beautiful, mature landscaping. It's conveniently located off of downtown Vergas and has newer appliances, a large laundry/utility space, tons of storage, hot water heat, and deep closets. The basement has a space for a third bedroom option as well as multi-purpose spaces. Enjoy natural light, two windows in the master bedroom, and a large main bath with a heated tub. And it's just 100 steps to the bike trail/walking path leading to the Long Lake beach, playground and park with the giant loon. Make the move to the cute and quaint town of Vergas now.

## **Additional Details:**

Year Built 1969 Lot Acres 0.6

Lot Dimensions 147'x226'x166'x150'

Garage Stalls 2
School District 23
Taxes \$1,940
Taxes with Assessments \$2,250
Tax Year 2022