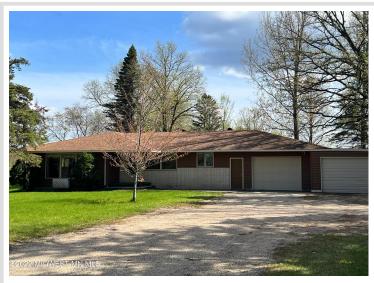

## **Description:**

This 2 bed/1 3/4 bath home is well-built and has withstood the test of time since 1970. Cared for and maintained, it's ready for an update, but move-in ready with a new hip roof, soffit fascia, and vinyl siding in last 10 years, a large, second car garage addition, big eaves that offer ample shade, and beautiful, mature landscaping. It's conveniently located off of downtown Vergas and has newer appliances, a large laundry/utility space, tons of storage, hot water heat, and deep closets. The basement has a space for a third bedroom option as well as multi-purpose spaces. Enjoy natural light, two windows in the master bedroom, and a large main bath with a heated tub. And it's just 100 steps to the bike trail/walking path leading to the Long Lake beach, playground and park with the giant loon. Make the move to the cute and quaint town of Vergas now.

## **Additional Details:**

Year Built 1969 Lot Acres 0.6

Lot Dimensions 147'x226'x166'x150'

Garage Stalls 2
School District 23
Taxes \$1,940
Taxes with Assessments \$2,250
Tax Year 2022