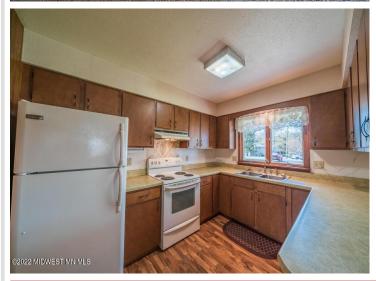

## **Description:**

This 2 bed/1 3/4 bath home is well-built and has withstood the test of time since 1970. Cared for and maintained, it's ready for an update, but move-in ready with a new hip roof, soffit fascia, and vinyl siding in last 10 years, a large, second car garage addition, big eaves that offer ample shade, and beautiful, mature landscaping. It's conveniently located off of downtown Vergas and has newer appliances, a large laundry/utility space, tons of storage, hot water heat, and deep closets. The basement has a space for a third bedroom option as well as multi-purpose spaces. Enjoy natural light, two windows in the master bedroom, and a large main bath with a heated tub. And it's just 100 steps to the bike trail/walking path leading to the Long Lake beach, playground and park with the giant loon. Make the move to the cute and quaint town of Vergas now.