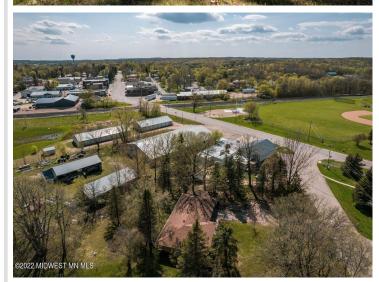

## **Description:**

This 2 bed/1 3/4 bath home is well-built and has withstood the test of time since 1970. Cared for and maintained, it's ready for an update, but move-in ready with a new hip roof, soffit fascia, and vinyl siding in last 10 years, a large, second car garage addition, big eaves that offer ample shade, and beautiful, mature landscaping. It's conveniently located off of downtown Vergas and has newer appliances, a large laundry/utility space, tons of storage, hot water heat, and deep closets. The basement has a space for a third bedroom option as well as multi-purpose spaces. Enjoy natural light, two windows in the master bedroom, and a large main bath with a heated tub. And it's just 100 steps to the bike trail/walking path leading to the Long Lake beach, playground and park with the giant loon. Make the move to the cute and quaint town of Vergas now.

## **Driving Directions:**

From Frazee Ave. in Vergas, turn east at the baseball diamond onto Scharf Ave. and it is the first home on the right.

Listed By:

Counselor Realty of Detroit Lakes

Affinity Real Estate Inc. participates in the Regional Multiple Listing Service of Minnesota, Inc Broker Reciprocity (sm) program, allowing us to display other broker's listings on our website. All properties are subject to prior sale, change or withdrawal.