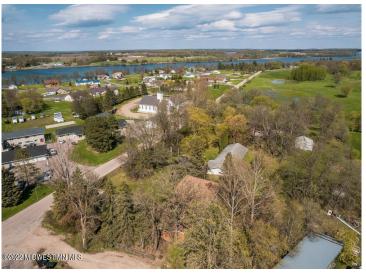

## **Description:**

This 2 bed/1 3/4 bath home is well-built and has withstood the test of time since 1970. Cared for and maintained, it's ready for an update, but move-in ready with a new hip roof, soffit fascia, and vinyl siding in last 10 years, a large, second car garage addition, big eaves that offer ample shade, and beautiful, mature landscaping. It's conveniently located off of downtown Vergas and has newer appliances, a large laundry/utility space, tons of storage, hot water heat, and deep closets. The basement has a space for a third bedroom option as well as multi-purpose spaces. Enjoy natural light, two windows in the master bedroom, and a large main bath with a heated tub. And it's just 100 steps to the bike trail/walking path leading to the Long Lake beach, playground and park with the giant loon. Make the move to the cute and quaint town of Vergas now.