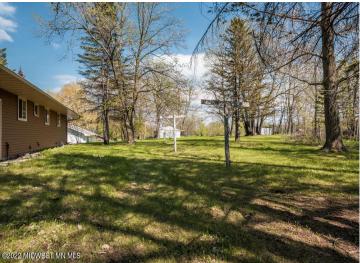

## **Description:**

This 2 bed/1 3/4 bath home is well-built and has withstood the test of time since 1970. Cared for and maintained, it's ready for an update, but move-in ready with a new hip roof, soffit fascia, and vinyl siding in last 10 years, a large, second car garage addition, big eaves that offer ample shade, and beautiful, mature landscaping. It's conveniently located off of downtown Vergas and has newer appliances, a large laundry/utility space, tons of storage, hot water heat, and deep closets. The basement has a space for a third bedroom option as well as multi-purpose spaces. Enjoy natural light, two windows in the master bedroom, and a large main bath with a heated tub. And it's just 100 steps to the bike trail/walking path leading to the Long Lake beach, playground and park with the giant loon. Make the move to the cute and quaint town of Vergas now.

## **Additional Details:**

Year Built 1969 Lot Acres 0.6

Lot Dimensions 147'x226'x166'x150'

Garage Stalls 2
School District 23
Taxes \$1,940
Taxes with Assessments \$2,250
Tax Year 2022