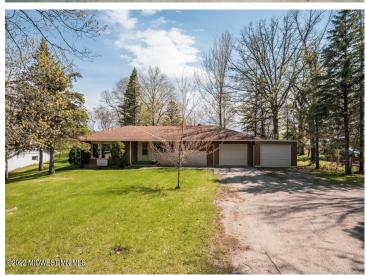

## **Description:**

This 2 bed/1 3/4 bath home is well-built and has withstood the test of time since 1970. Cared for and maintained, it's ready for an update, but move-in ready with a new hip roof, soffit fascia, and vinyl siding in last 10 years, a large, second car garage addition, big eaves that offer ample shade, and beautiful, mature landscaping. It's conveniently located off of downtown Vergas and has newer appliances, a large laundry/utility space, tons of storage, hot water heat, and deep closets. The basement has a space for a third bedroom option as well as multi-purpose spaces. Enjoy natural light, two windows in the master bedroom, and a large main bath with a heated tub. And it's just 100 steps to the bike trail/walking path leading to the Long Lake beach, playground and park with the giant loon. Make the move to the cute and quaint town of Vergas now.

## **Additional Details:**

Year Built 1969 Lot Acres 0.6

Lot Dimensions 147'x226'x166'x150'

Garage Stalls 2
School District 23
Taxes \$1,940
Taxes with Assessments \$2,250
Tax Year 2022