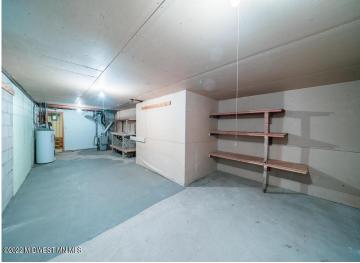

## **Description:**

This 2 bed/1 3/4 bath home is well-built and has withstood the test of time since 1970. Cared for and maintained, it's ready for an update, but move-in ready with a new hip roof, soffit fascia, and vinyl siding in last 10 years, a large, second car garage addition, big eaves that offer ample shade, and beautiful, mature landscaping. It's conveniently located off of downtown Vergas and has newer appliances, a large laundry/utility space, tons of storage, hot water heat, and deep closets. The basement has a space for a third bedroom option as well as multi-purpose spaces. Enjoy natural light, two windows in the master bedroom, and a large main bath with a heated tub. And it's just 100 steps to the bike trail/walking path leading to the Long Lake beach, playground and park with the giant loon. Make the move to the cute and quaint town of Vergas now.

## **Additional Features:**

Basement: Block, Full, Partially Finished Fuel: Natural Gas Garage: 2 Heat: Boiler Sewer: City Sewer/Connected Water: City Water/Connected Air Conditioning: Ductless Mini-Split