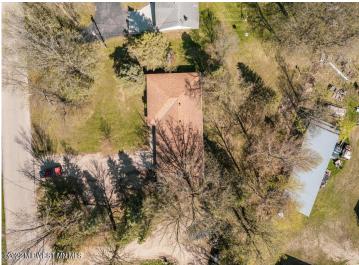

## **Description:**

This 2 bed/1 3/4 bath home is well-built and has withstood the test of time since 1970. Cared for and maintained, it's ready for an update, but move-in ready with a new hip roof, soffit fascia, and vinyl siding in last 10 years, a large, second car garage addition, big eaves that offer ample shade, and beautiful, mature landscaping. It's conveniently located off of downtown Vergas and has newer appliances, a large laundry/utility space, tons of storage, hot water heat, and deep closets. The basement has a space for a third bedroom option as well as multi-purpose spaces. Enjoy natural light, two windows in the master bedroom, and a large main bath with a heated tub. And it's just 100 steps to the bike trail/walking path leading to the Long Lake beach, playground and park with the giant loon. Make the move to the cute and quaint town of Vergas now.

## **Additional Details:**

Year Built 1969 Lot Acres 0.6

Lot Dimensions 147'x226'x166'x150'

Garage Stalls 2
School District 23
Taxes \$1,940
Taxes with Assessments \$2,250
Tax Year 2022