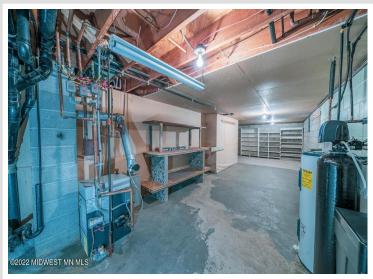

## **Description:**

This 2 bed/1 3/4 bath home is well-built and has withstood the test of time since 1970. Cared for and maintained, it's ready for an update, but move-in ready with a new hip roof, soffit fascia, and vinyl siding in last 10 years, a large, second car garage addition, big eaves that offer ample shade, and beautiful, mature landscaping. It's conveniently located off of downtown Vergas and has newer appliances, a large laundry/utility space, tons of storage, hot water heat, and deep closets. The basement has a space for a third bedroom option as well as multi-purpose spaces. Enjoy natural light, two windows in the master bedroom, and a large main bath with a heated tub. And it's just 100 steps to the bike trail/walking path leading to the Long Lake beach, playground and park with the giant loon. Make the move to the cute and quaint town of Vergas now.

## **Additional Features:**

Basement: Block, Full, Partially Finished Fuel: Natural Gas Garage: 2 Heat: Boiler Sewer: City Sewer/Connected Water: City Water/Connected Air Conditioning: Ductless Mini-Split