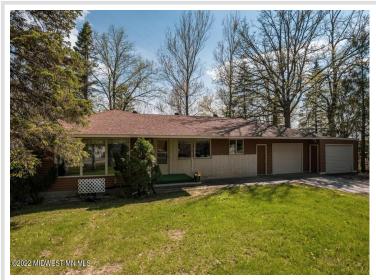

## **Description:**

This 2 bed/1 3/4 bath home is well-built and has withstood the test of time since 1970. Cared for and maintained, it's ready for an update, but move-in ready with a new hip roof, soffit fascia, and vinyl siding in last 10 years, a large, second car garage addition, big eaves that offer ample shade, and beautiful, mature landscaping. It's conveniently located off of downtown Vergas and has newer appliances, a large laundry/utility space, tons of storage, hot water heat, and deep closets. The basement has a space for a third bedroom option as well as multi-purpose spaces. Enjoy natural light, two windows in the master bedroom, and a large main bath with a heated tub. And it's just 100 steps to the bike trail/walking path leading to the Long Lake beach, playground and park with the giant loon. Make the move to the cute and quaint town of Vergas now.

## **Additional Details:**

Year Built 1969 Lot Acres 0.6

Lot Dimensions 147'x226'x166'x150'

Garage Stalls 2
School District 23
Taxes \$1,940
Taxes with Assessments \$2,250
Tax Year 2022