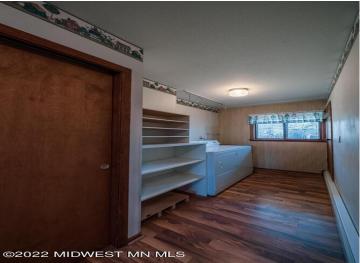

## **Description:**

This 2 bed/1 3/4 bath home is well-built and has withstood the test of time since 1970. Cared for and maintained, it's ready for an update, but move-in ready with a new hip roof, soffit fascia, and vinyl siding in last 10 years, a large, second car garage addition, big eaves that offer ample shade, and beautiful, mature landscaping. It's conveniently located off of downtown Vergas and has newer appliances, a large laundry/utility space, tons of storage, hot water heat, and deep closets. The basement has a space for a third bedroom option as well as multi-purpose spaces. Enjoy natural light, two windows in the master bedroom, and a large main bath with a heated tub. And it's just 100 steps to the bike trail/walking path leading to the Long Lake beach, playground and park with the giant loon. Make the move to the cute and quaint town of Vergas now.

## **Additional Features:**

Basement: Block, Full, Partially Finished Fuel: Natural Gas Garage: 2 Heat: Boiler Sewer: City Sewer/Connected Water: City Water/Connected Air Conditioning: Ductless Mini-Split