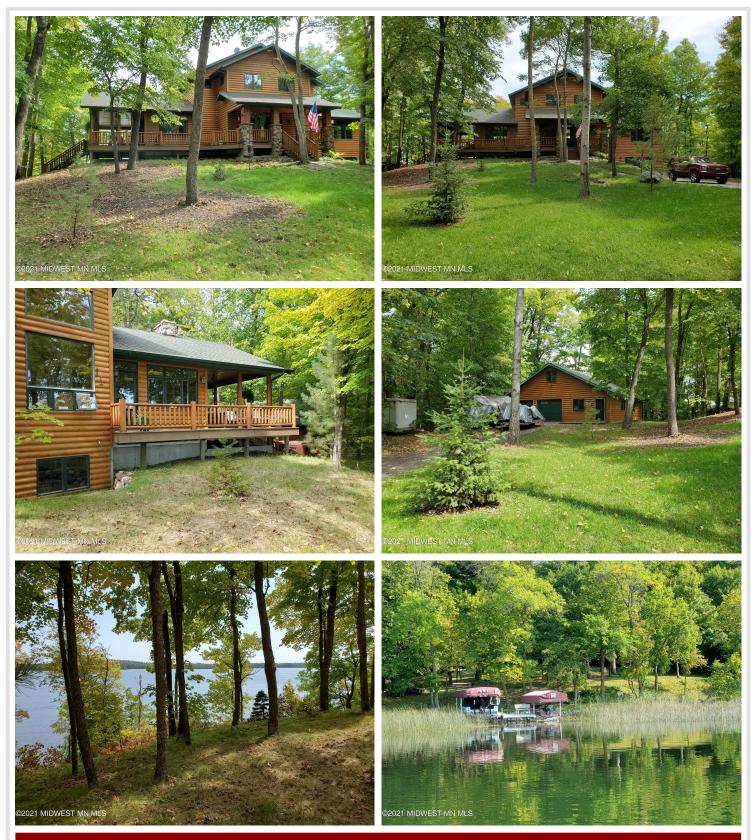

## **Description:**

Are you looking for that special log cabin in the woods? Here is the perfect showplace for you! This 3 bedroom 3 bath home offers tremendous views of Island Lake with an East facing wall of windows ,natural woodwork throughout with open kitchen and living areas. One of a kind bar finished in cherry in a cozy entertainment area with fireplace. Master suite in loft with walk in closet, bath and laundry. Guest bedrooms and bath on main floor. Lower level boasts a fabulous workshop and bonus room currently used as wine cellar. large deck and extra heated garage with loft bedroom and 3/4 bath for guests. The house is insulated with 4" blown in foam. Over 350 feet on Ilsand lake - you must see this unique home - make it yours! There is no dock included in sale.