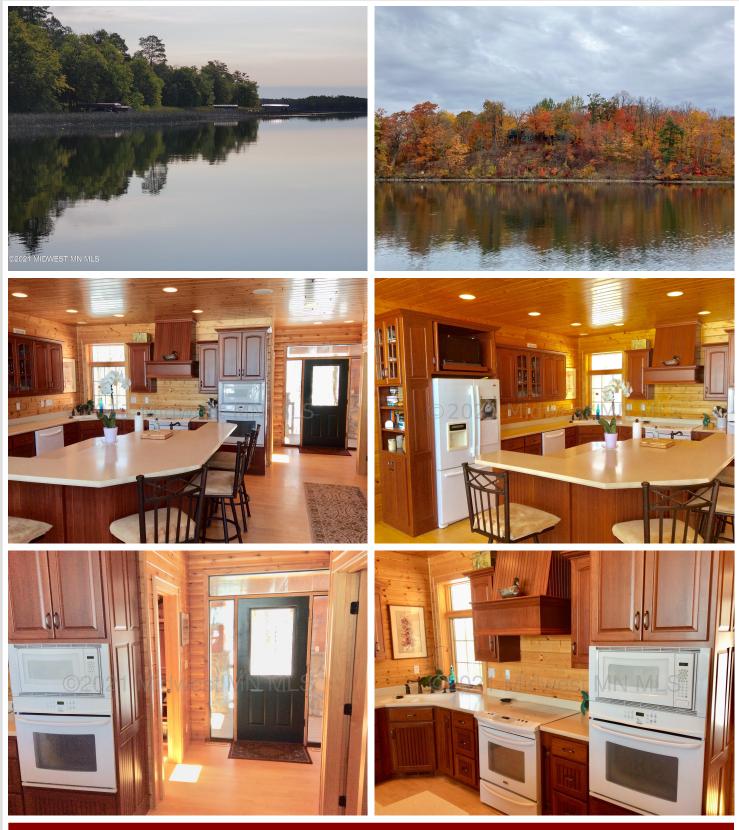

## **Description:**

Are you looking for that special log cabin in the woods? Here is the perfect showplace for you! This 3 bedroom 3 bath home offers tremendous views of Island Lake with an East facing wall of windows ,natural woodwork throughout with open kitchen and living areas. One of a kind bar finished in cherry in a cozy entertainment area with fireplace. Master suite in loft with walk in closet, bath and laundry. Guest bedrooms and bath on main floor. Lower level boasts a fabulous workshop and bonus room currently used as wine cellar. large deck and extra heated garage with loft bedroom and 3/4 bath for guests. The house is insulated with 4" blown in foam. Over 350 feet on Ilsand lake - you must see this unique home - make it yours! There is no dock included in sale.