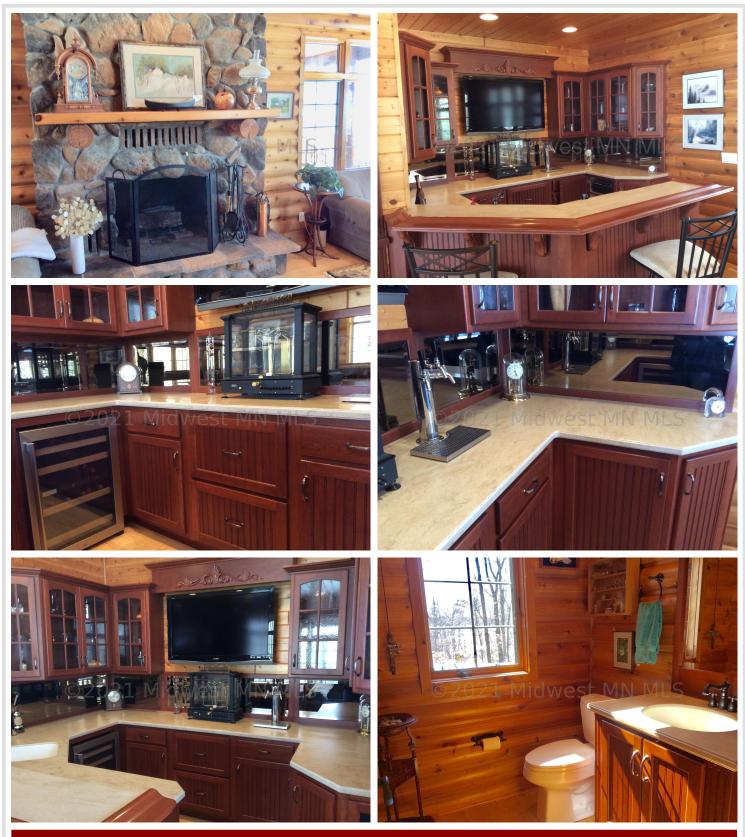

## **Description:**

Are you looking for that special log cabin in the woods? Here is the perfect showplace for you! This 3 bedroom 3 bath home offers tremendous views of Island Lake with an East facing wall of windows ,natural woodwork throughout with open kitchen and living areas. One of a kind bar finished in cherry in a cozy entertainment area with fireplace. Master suite in loft with walk in closet, bath and laundry. Guest bedrooms and bath on main floor. Lower level boasts a fabulous workshop and bonus room currently used as wine cellar. large deck and extra heated garage with loft bedroom and 3/4 bath for guests. The house is insulated with 4" blown in foam. Over 350 feet on Ilsand lake - you must see this unique home - make it yours! There is no dock included in sale.