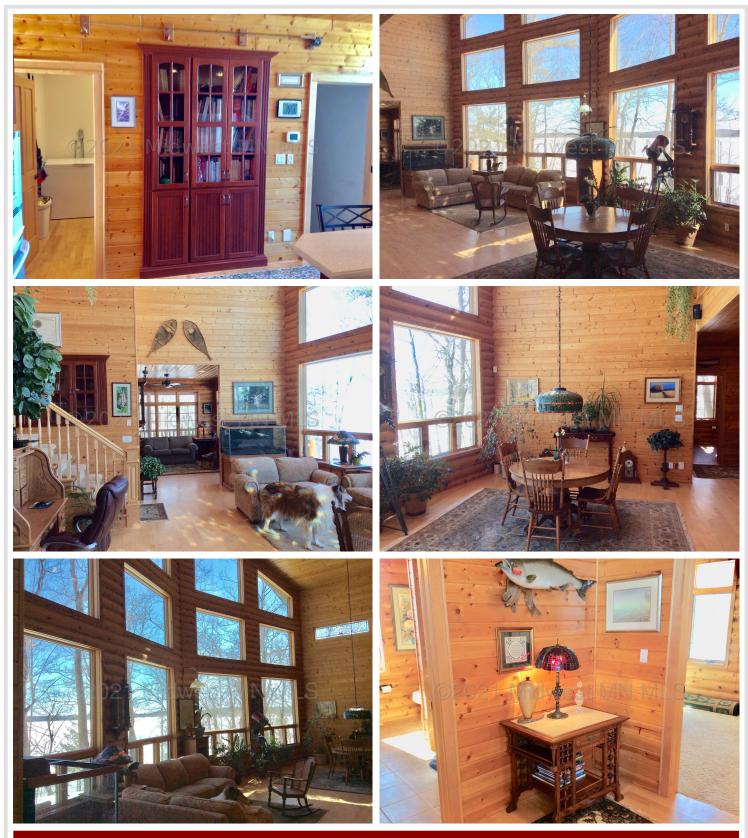

## **Description:**

Are you looking for that special log cabin in the woods? Here is the perfect showplace for you! This 3 bedroom 3 bath home offers tremendous views of Island Lake with an East facing wall of windows ,natural woodwork throughout with open kitchen and living areas. One of a kind bar finished in cherry in a cozy entertainment area with fireplace. Master suite in loft with walk in closet, bath and laundry. Guest bedrooms and bath on main floor. Lower level boasts a fabulous workshop and bonus room currently used as wine cellar. large deck and extra heated garage with loft bedroom and 3/4 bath for guests. The house is insulated with 4" blown in foam. Over 350 feet on Ilsand lake - you must see this unique home - make it yours! There is no dock included in sale.