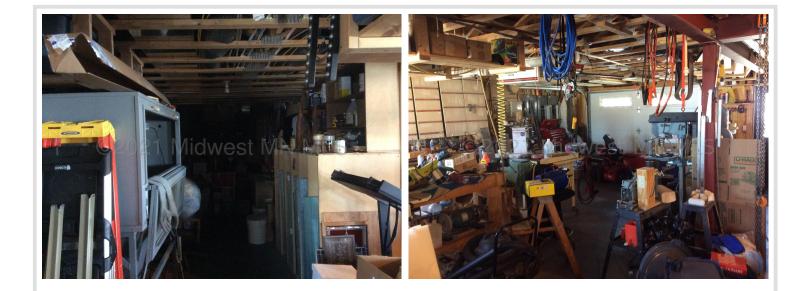

## **Description:**

Are you looking for that special log cabin in the woods? Here is the perfect showplace for you! This 3 bedroom 3 bath home offers tremendous views of Island Lake with an East facing wall of windows ,natural woodwork throughout with open kitchen and living areas. One of a kind bar finished in cherry in a cozy entertainment area with fireplace. Master suite in loft with walk in closet, bath and laundry. Guest bedrooms and bath on main floor. Lower level boasts a fabulous workshop and bonus room currently used as wine cellar. large deck and extra heated garage with loft bedroom and 3/4 bath for guests. The house is insulated with 4" blown in foam. Over 350 feet on Ilsand lake - you must see this unique home - make it yours! There is no dock included in sale.