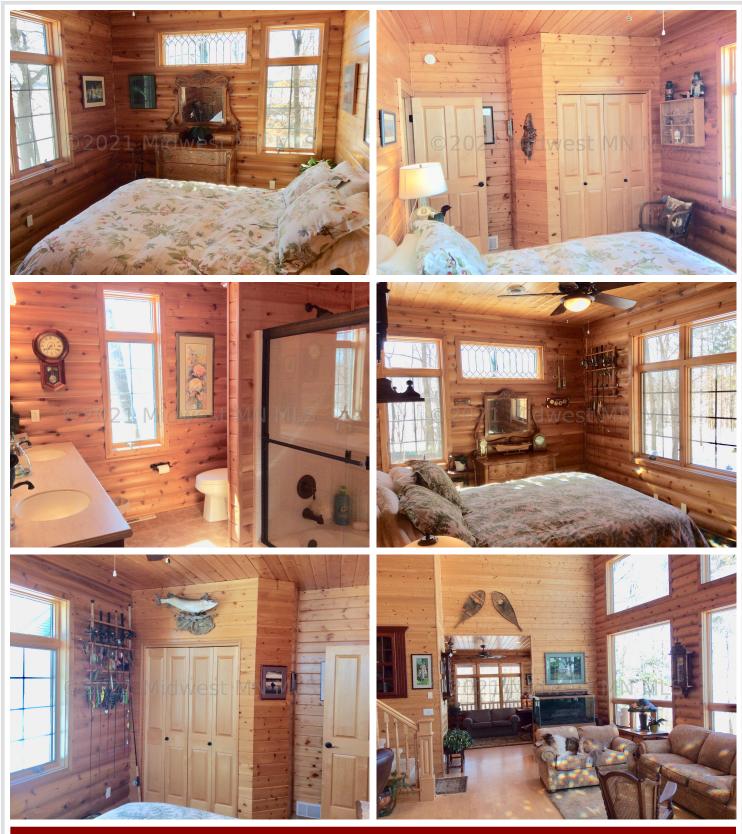

## **Description:**

Are you looking for that special log cabin in the woods? Here is the perfect showplace for you! This 3 bedroom 3 bath home offers tremendous views of Island Lake with an East facing wall of windows ,natural woodwork throughout with open kitchen and living areas. One of a kind bar finished in cherry in a cozy entertainment area with fireplace. Master suite in loft with walk in closet, bath and laundry. Guest bedrooms and bath on main floor. Lower level boasts a fabulous workshop and bonus room currently used as wine cellar. large deck and extra heated garage with loft bedroom and 3/4 bath for guests. The house is insulated with 4" blown in foam. Over 350 feet on Ilsand lake - you must see this unique home - make it yours! There is no dock included in sale.