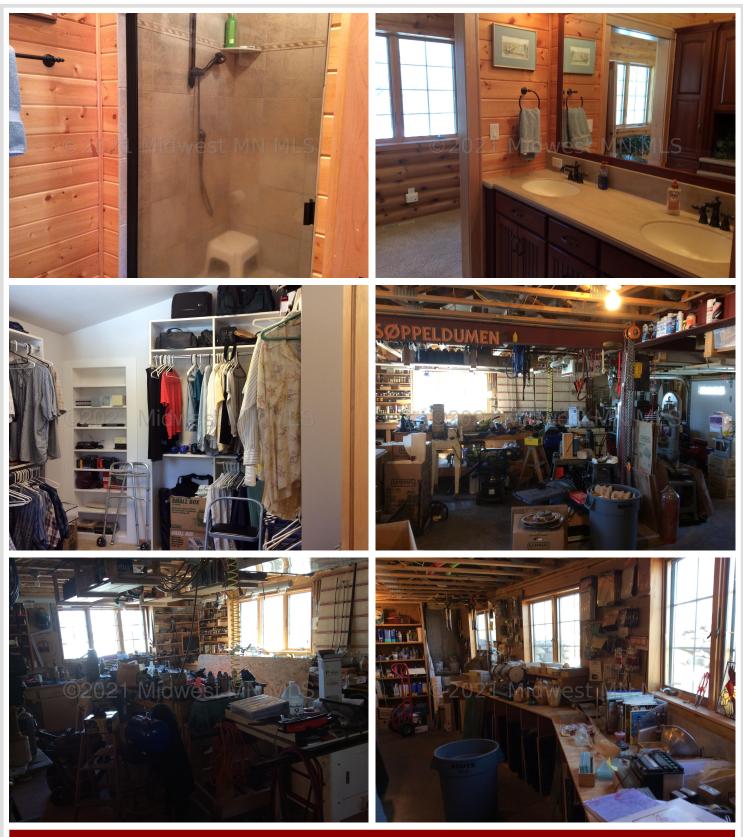

## **Description:**

Are you looking for that special log cabin in the woods? Here is the perfect showplace for you! This 3 bedroom 3 bath home offers tremendous views of Island Lake with an East facing wall of windows ,natural woodwork throughout with open kitchen and living areas. One of a kind bar finished in cherry in a cozy entertainment area with fireplace. Master suite in loft with walk in closet, bath and laundry. Guest bedrooms and bath on main floor. Lower level boasts a fabulous workshop and bonus room currently used as wine cellar. large deck and extra heated garage with loft bedroom and 3/4 bath for guests. The house is insulated with 4" blown in foam. Over 350 feet on Ilsand lake - you must see this unique home - make it yours! There is no dock included in sale.