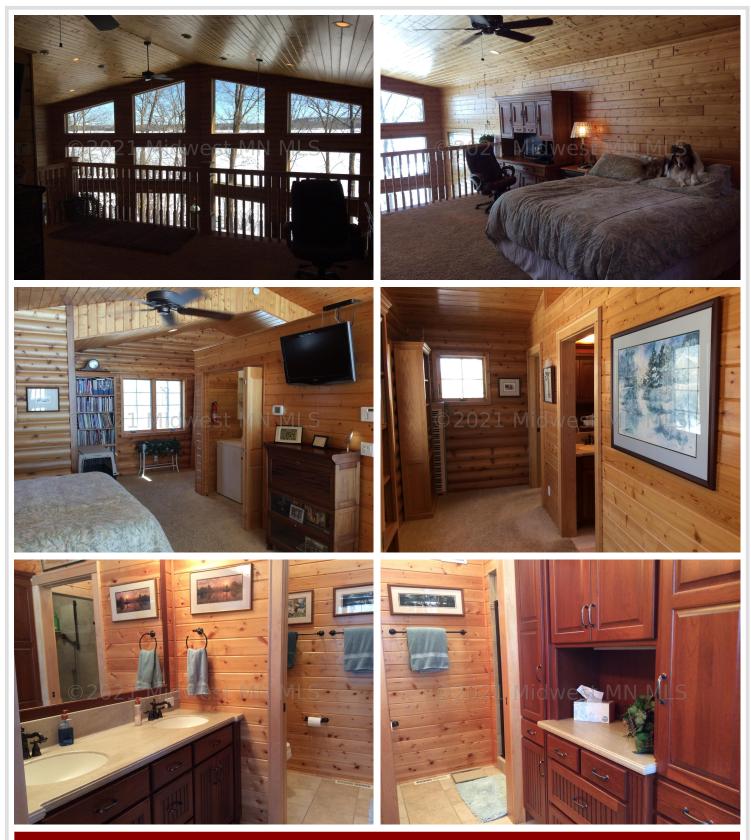

## **Description:**

Are you looking for that special log cabin in the woods? Here is the perfect showplace for you! This 3 bedroom 3 bath home offers tremendous views of Island Lake with an East facing wall of windows ,natural woodwork throughout with open kitchen and living areas. One of a kind bar finished in cherry in a cozy entertainment area with fireplace. Master suite in loft with walk in closet, bath and laundry. Guest bedrooms and bath on main floor. Lower level boasts a fabulous workshop and bonus room currently used as wine cellar. large deck and extra heated garage with loft bedroom and 3/4 bath for guests. The house is insulated with 4" blown in foam. Over 350 feet on Ilsand lake - you must see this unique home - make it yours! There is no dock included in sale.