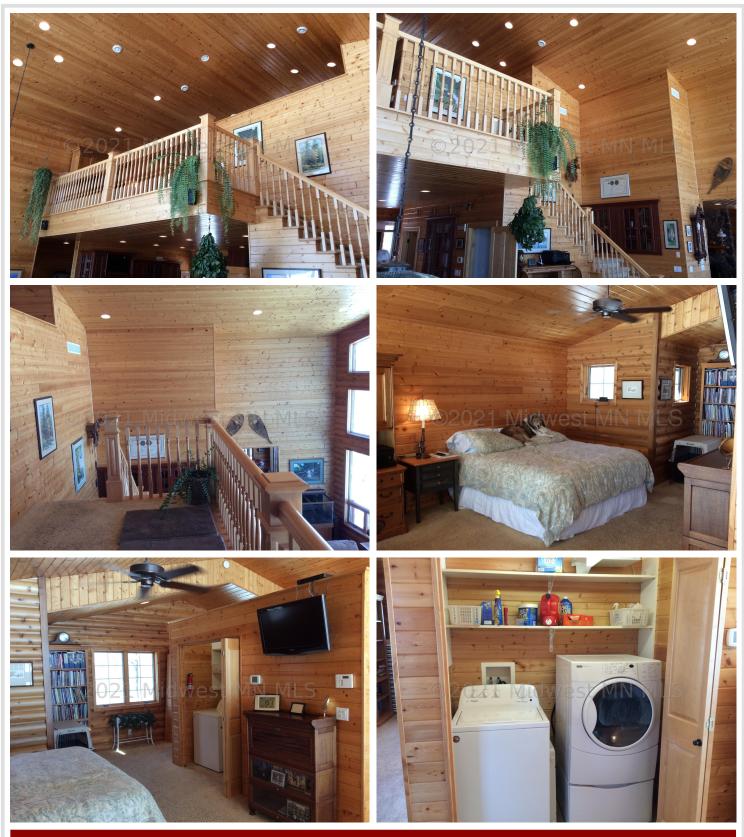

## **Description:**

Are you looking for that special log cabin in the woods? Here is the perfect showplace for you! This 3 bedroom 3 bath home offers tremendous views of Island Lake with an East facing wall of windows ,natural woodwork throughout with open kitchen and living areas. One of a kind bar finished in cherry in a cozy entertainment area with fireplace. Master suite in loft with walk in closet, bath and laundry. Guest bedrooms and bath on main floor. Lower level boasts a fabulous workshop and bonus room currently used as wine cellar. large deck and extra heated garage with loft bedroom and 3/4 bath for guests. The house is insulated with 4" blown in foam. Over 350 feet on Ilsand lake - you must see this unique home - make it yours! There is no dock included in sale.