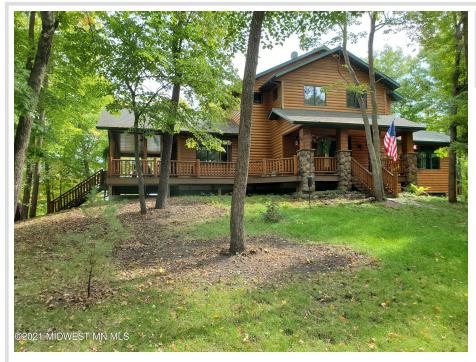

## **Description:**

Are you looking for that special log cabin in the woods? Here is the perfect showplace for you! This 3 bedroom 3 bath home offers tremendous views of Island Lake with an East facing wall of windows ,natural woodwork throughout with open kitchen and living areas. One of a kind bar finished in cherry in a cozy entertainment area with fireplace. Master suite in loft with walk in closet, bath and laundry. Guest bedrooms and bath on main floor. Lower level boasts a fabulous workshop and bonus room currently used as wine cellar. large deck and extra heated garage with loft bedroom and 3/4 bath for guests. The house is insulated with 4" blown in foam. Over 350 feet on Ilsand lake - you must see this unique home - make it yours! There is no dock included in sale.