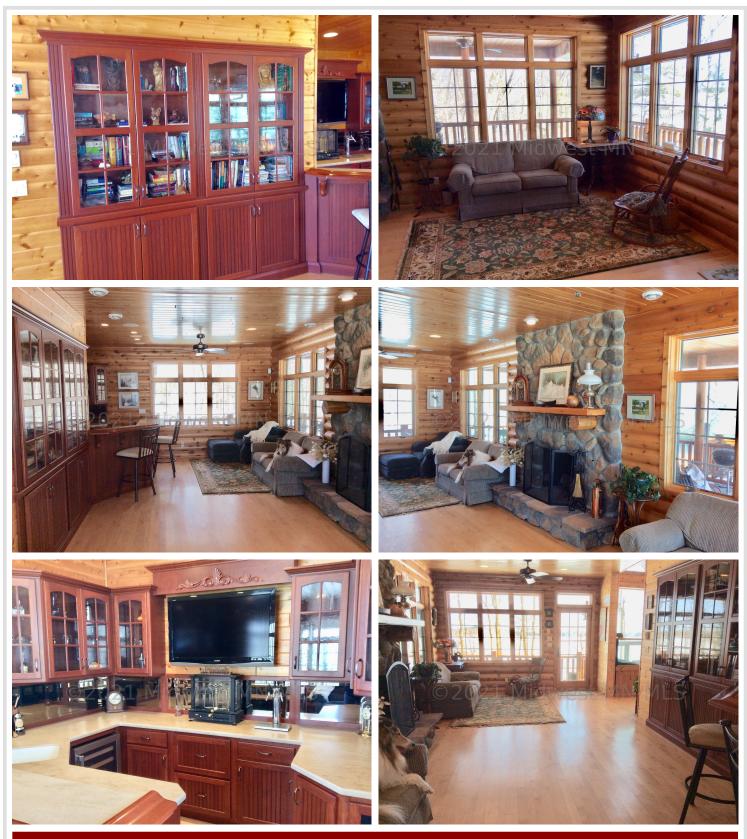

## **Description:**

Are you looking for that special log cabin in the woods? Here is the perfect showplace for you! This 3 bedroom 3 bath home offers tremendous views of Island Lake with an East facing wall of windows ,natural woodwork throughout with open kitchen and living areas. One of a kind bar finished in cherry in a cozy entertainment area with fireplace. Master suite in loft with walk in closet, bath and laundry. Guest bedrooms and bath on main floor. Lower level boasts a fabulous workshop and bonus room currently used as wine cellar. large deck and extra heated garage with loft bedroom and 3/4 bath for guests. The house is insulated with 4" blown in foam. Over 350 feet on Ilsand lake - you must see this unique home - make it yours! There is no dock included in sale.