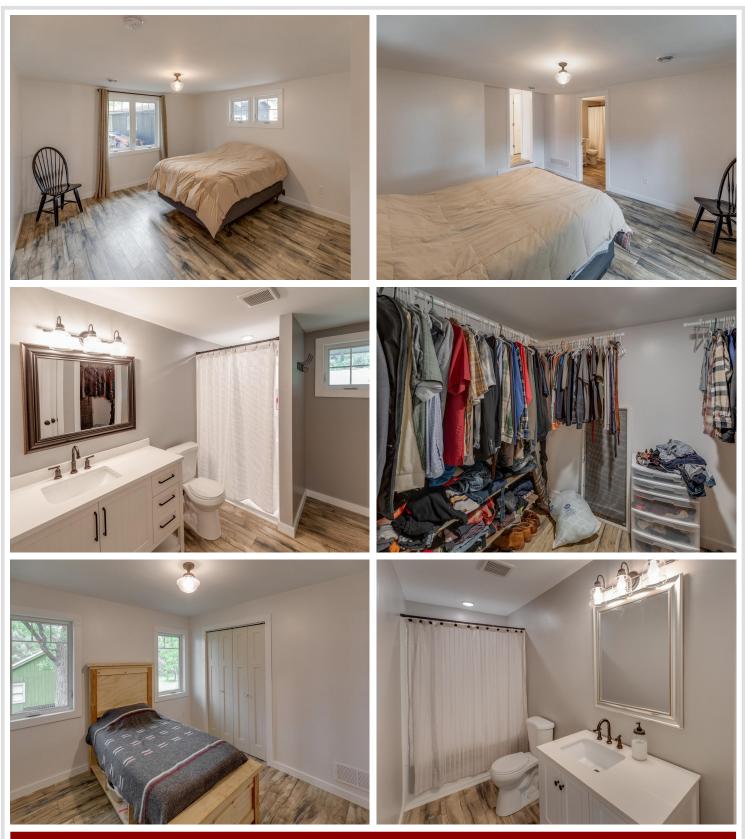

# **Description:**

Amazing sunset views with this beautifully remodeled home on Norway Lake. The interior features a vaulted ceiling, luxury vinyl planking, huge kitchen island, beautiful white cabinets, quartz countertops, large master suite with walk-in closet, all finished in a modern farm-style design. Everything has been updated in this home including the roof, windows, electric, HVAC, plumbing, fixtures, etc. The over-sized garage has room to finish into a bunk-house or workshop and the lake has hard sand bottom. Norway lake offers some of the best pan fishing in the area.