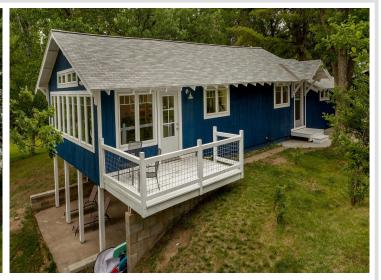

# **Description:**

Amazing sunset views with this beautifully remodeled home on Norway Lake. The interior features a vaulted ceiling, luxury vinyl planking, huge kitchen island, beautiful white cabinets, quartz countertops, large master suite with walk-in closet, all finished in a modern farm-style design. Everything has been updated in this home including the roof, windows, electric, HVAC, plumbing, fixtures, etc. The over-sized garage has room to finish into a bunk-house or workshop and the lake has hard sand bottom. Norway lake offers some of the best pan fishing in the area.