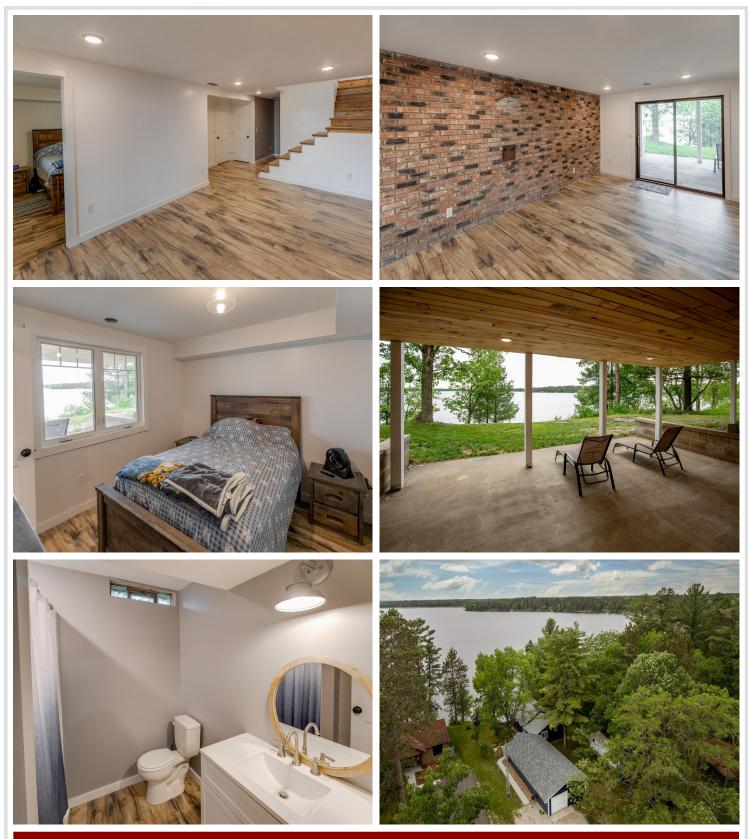

# **Description:**

Amazing sunset views with this beautifully remodeled home on Norway Lake. The interior features a vaulted ceiling, luxury vinyl planking, huge kitchen island, beautiful white cabinets, quartz countertops, large master suite with walk-in closet, all finished in a modern farm-style design. Everything has been updated in this home including the roof, windows, electric, HVAC, plumbing, fixtures, etc. The over-sized garage has room to finish into a bunk-house or workshop and the lake has hard sand bottom. Norway lake offers some of the best pan fishing in the area.