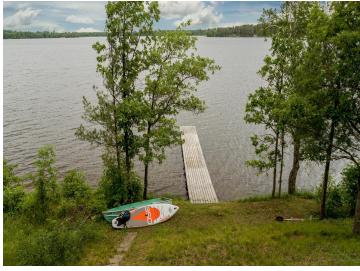

# **Description:**

Amazing sunset views with this beautifully remodeled home on Norway Lake. The interior features a vaulted ceiling, luxury vinyl planking, huge kitchen island, beautiful white cabinets, quartz countertops, large master suite with walk-in closet, all finished in a modern farm-style design. Everything has been updated in this home including the roof, windows, electric, HVAC, plumbing, fixtures, etc. The over-sized garage has room to finish into a bunk-house or workshop and the lake has hard sand bottom. Norway lake offers some of the best pan fishing in the area.