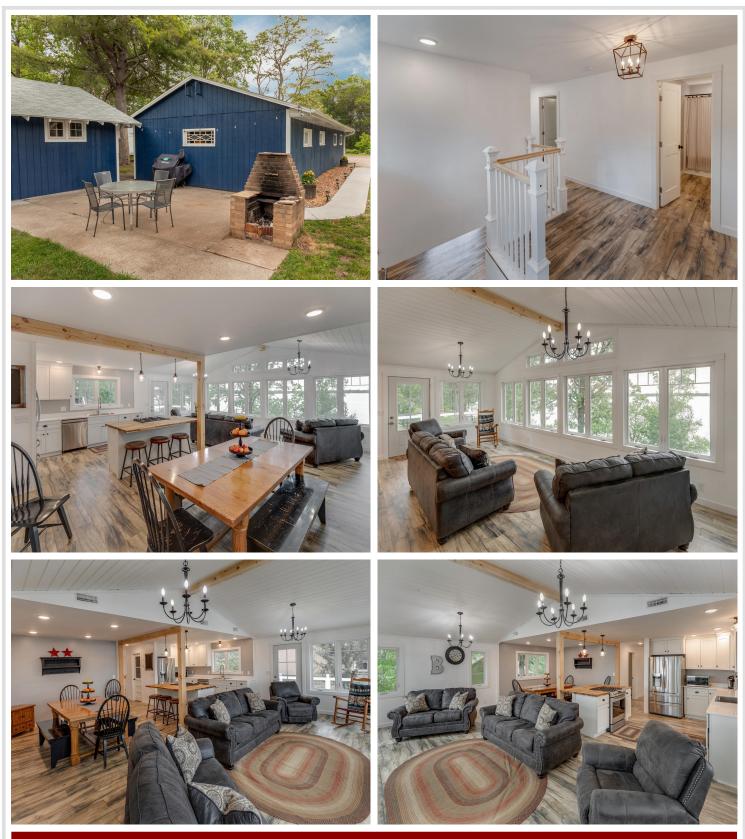

# **Description:**

Amazing sunset views with this beautifully remodeled home on Norway Lake. The interior features a vaulted ceiling, luxury vinyl planking, huge kitchen island, beautiful white cabinets, quartz countertops, large master suite with walk-in closet, all finished in a modern farm-style design. Everything has been updated in this home including the roof, windows, electric, HVAC, plumbing, fixtures, etc. The over-sized garage has room to finish into a bunk-house or workshop and the lake has hard sand bottom. Norway lake offers some of the best pan fishing in the area.