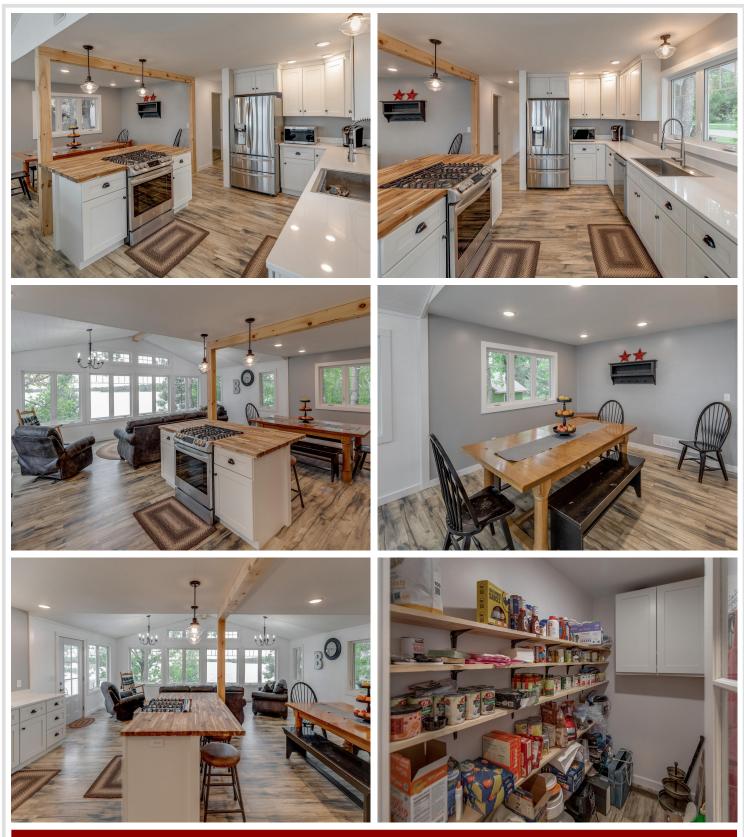

# **Description:**

Amazing sunset views with this beautifully remodeled home on Norway Lake. The interior features a vaulted ceiling, luxury vinyl planking, huge kitchen island, beautiful white cabinets, quartz countertops, large master suite with walk-in closet, all finished in a modern farm-style design. Everything has been updated in this home including the roof, windows, electric, HVAC, plumbing, fixtures, etc. The over-sized garage has room to finish into a bunk-house or workshop and the lake has hard sand bottom. Norway lake offers some of the best pan fishing in the area.