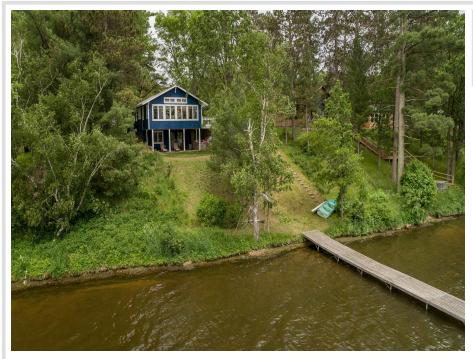

# **Description:**

Amazing sunset views with this beautifully remodeled home on Norway Lake. The interior features a vaulted ceiling, luxury vinyl planking, huge kitchen island, beautiful white cabinets, quartz countertops, large master suite with walk-in closet, all finished in a modern farm-style design. Everything has been updated in this home including the roof, windows, electric, HVAC, plumbing, fixtures, etc. The over-sized garage has room to finish into a bunk-house or workshop and the lake has hard sand bottom. Norway lake offers some of the best pan fishing in the area.

# **Driving Directions:**

from stop light in Pine River, head east and cross the dam, then turn left go past the airport and keep left to Indian Trail Lane, property is on the left

Listed By: North Pointe Realty Advantage