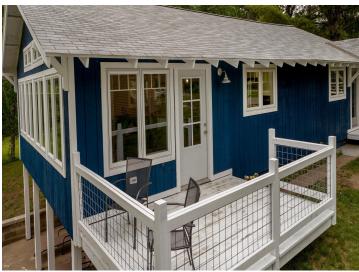

# **Description:**

Amazing sunset views with this beautifully remodeled home on Norway Lake. The interior features a vaulted ceiling, luxury vinyl planking, huge kitchen island, beautiful white cabinets, quartz countertops, large master suite with walk-in closet, all finished in a modern farm-style design. Everything has been updated in this home including the roof, windows, electric, HVAC, plumbing, fixtures, etc. The over-sized garage has room to finish into a bunk-house or workshop and the lake has hard sand bottom. Norway lake offers some of the best pan fishing in the area.