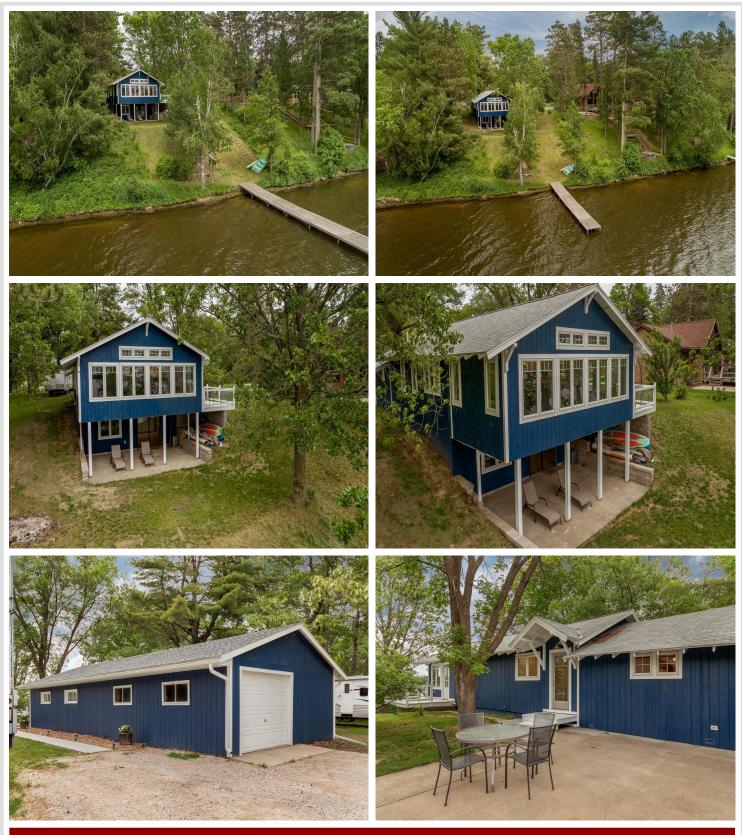

# **Description:**

Amazing sunset views with this beautifully remodeled home on Norway Lake. The interior features a vaulted ceiling, luxury vinyl planking, huge kitchen island, beautiful white cabinets, quartz countertops, large master suite with walk-in closet, all finished in a modern farm-style design. Everything has been updated in this home including the roof, windows, electric, HVAC, plumbing, fixtures, etc. The over-sized garage has room to finish into a bunk-house or workshop and the lake has hard sand bottom. Norway lake offers some of the best pan fishing in the area.

### Additional Details:

| Year Built             | 1968   |
|------------------------|--------|
| Lot Acres              | 0.96   |
| Lot Dimensions         | 75x250 |
| Garage Stalls          | 3      |
| School District        | 2174   |
| Taxes                  | \$710  |
| Taxes with Assessments | \$776  |
| Tax Year               | 2021   |
|                        |        |