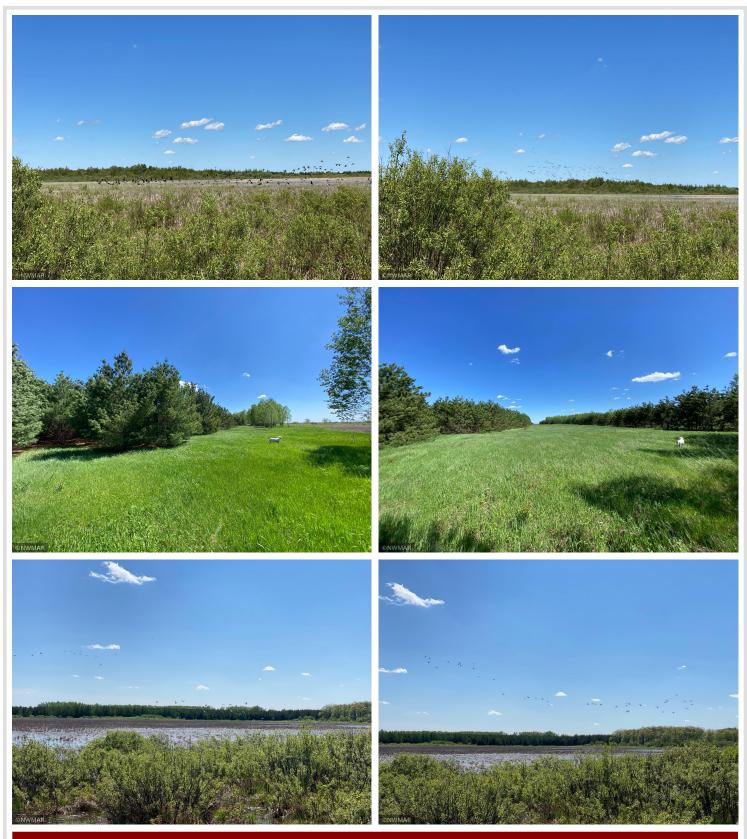

## **Description:**

After walking this property, I am having a hard time deciding what's better, the deer hunting or the waterfowl hunting! Either way, if you like to hunt both, this is a must-see property. The unique nature and make up of this property are perfect for deer, waterfowl, turkey, grouse, and bear hunting! It is located in the heart of the Ponsford Prairie and is literally surrounded by ag land. It's made up of a giant waterfowl pond, mature oak, planted pine, willows and aspen. The deer sign and waterfowl sightings were impressive. The owner reports several nice deer have been taken over the years on this property, and the geese and mallards flock to this pond in the fall. The pond has some riparian buffer CRP income as well! Build a home or a cabin and call this place your forever property! Within minutes you can access 1000s of acres of public land, ATV and snowmobile trails, or go fishing on either Bad Medicine, Boot or Straight Lake. See Supplemental Document.