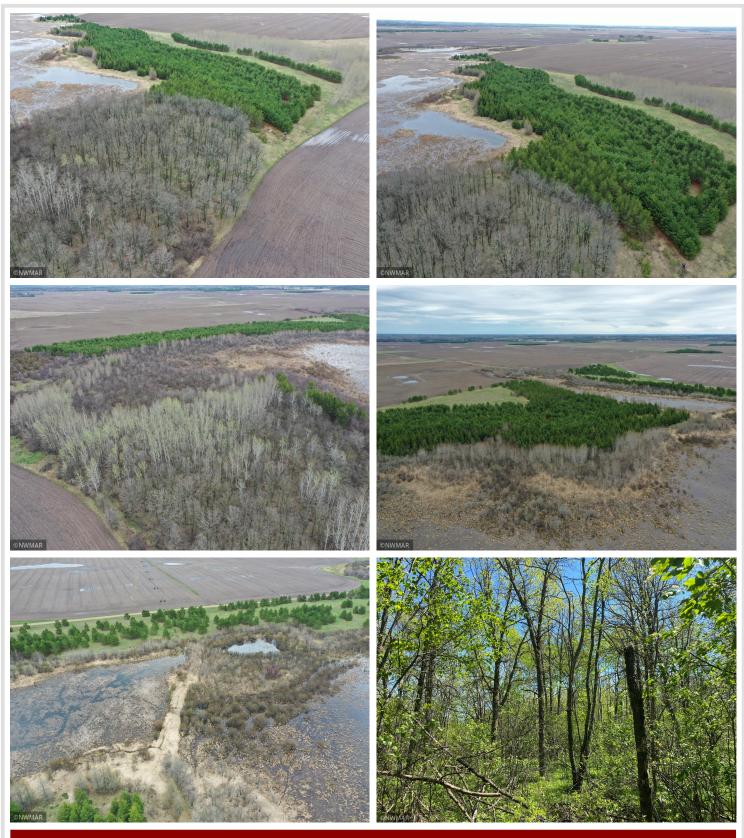

## **Description:**

After walking this property, I am having a hard time deciding what's better, the deer hunting or the waterfowl hunting! Either way, if you like to hunt both, this is a must-see property. The unique nature and make up of this property are perfect for deer, waterfowl, turkey, grouse, and bear hunting! It is located in the heart of the Ponsford Prairie and is literally surrounded by ag land. It's made up of a giant waterfowl pond, mature oak, planted pine, willows and aspen. The deer sign and waterfowl sightings were impressive. The owner reports several nice deer have been taken over the years on this property, and the geese and mallards flock to this pond in the fall. The pond has some riparian buffer CRP income as well! Build a home or a cabin and call this place your forever property! Within minutes you can access 1000s of acres of public land, ATV and snowmobile trails, or go fishing on either Bad Medicine, Boot or Straight Lake. See Supplemental Document.