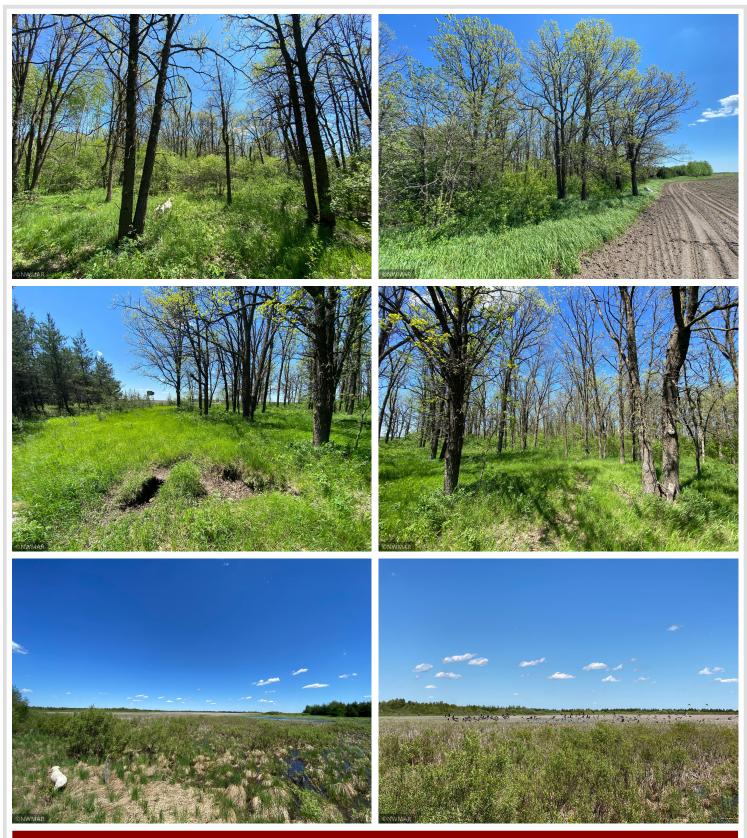

## **Description:**

After walking this property, I am having a hard time deciding what's better, the deer hunting or the waterfowl hunting! Either way, if you like to hunt both, this is a must-see property. The unique nature and make up of this property are perfect for deer, waterfowl, turkey, grouse, and bear hunting! It is located in the heart of the Ponsford Prairie and is literally surrounded by ag land. It's made up of a giant waterfowl pond, mature oak, planted pine, willows and aspen. The deer sign and waterfowl sightings were impressive. The owner reports several nice deer have been taken over the years on this property, and the geese and mallards flock to this pond in the fall. The pond has some riparian buffer CRP income as well! Build a home or a cabin and call this place your forever property! Within minutes you can access 1000s of acres of public land, ATV and snowmobile trails, or go fishing on either Bad Medicine, Boot or Straight Lake. See Supplemental Document.