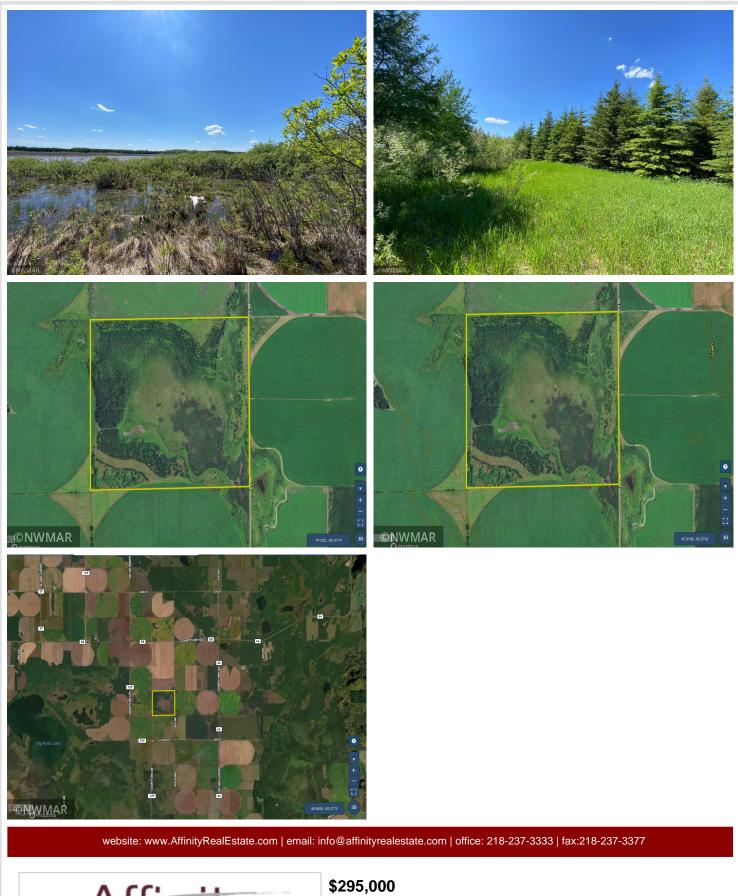

## **Description:**

After walking this property, I am having a hard time deciding what's better, the deer hunting or the waterfowl hunting! Either way, if you like to hunt both, this is a must-see property. The unique nature and make up of this property are perfect for deer, waterfowl, turkey, grouse, and bear hunting! It is located in the heart of the Ponsford Prairie and is literally surrounded by ag land. It's made up of a giant waterfowl pond, mature oak, planted pine, willows and aspen. The deer sign and waterfowl sightings were impressive. The owner reports several nice deer have been taken over the years on this property, and the geese and mallards flock to this pond in the fall. The pond has some riparian buffer CRP income as well! Build a home or a cabin and call this place your forever property! Within minutes you can access 1000s of acres of public land, ATV and snowmobile trails, or go fishing on either Bad Medicine, Boot or Straight Lake. See Supplemental Document.

### **Driving Directions:**

From Park Rapids, take US Hwy 71 North to Co Hwy 41. West on Co Hwy 41 which turns into Co Hwy 44, continue straight onto Co Hwy 58 to 490th Ave, south on 490th to the property.