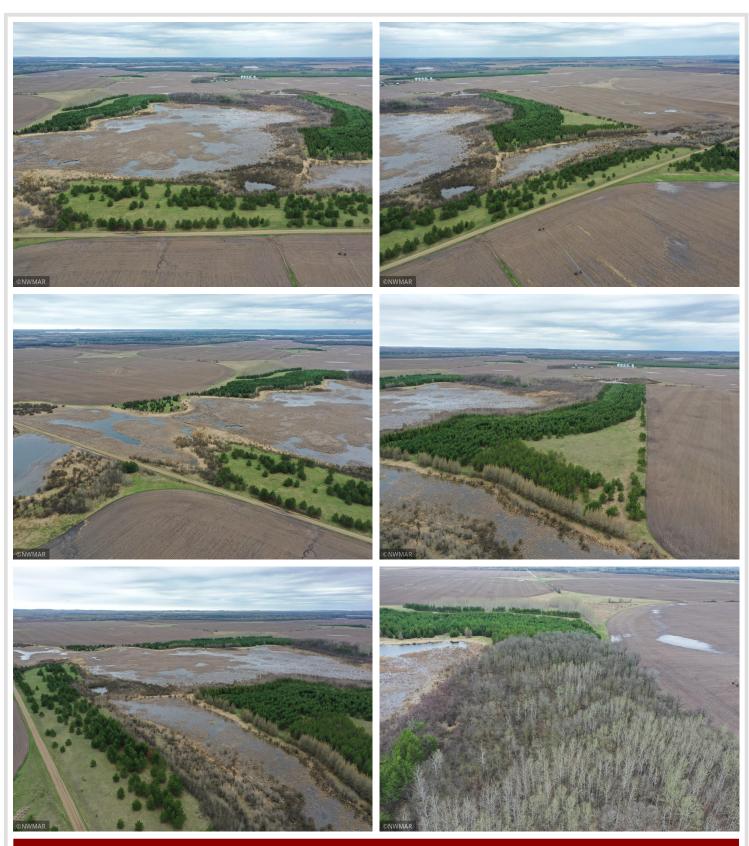

## **Description:**

After walking this property, I am having a hard time deciding what's better, the deer hunting or the waterfowl hunting! Either way, if you like to hunt both, this is a must-see property. The unique nature and make up of this property are perfect for deer, waterfowl, turkey, grouse, and bear hunting! It is located in the heart of the Ponsford Prairie and is literally surrounded by ag land. It's made up of a giant waterfowl pond, mature oak, planted pine, willows and aspen. The deer sign and waterfowl sightings were impressive. The owner reports several nice deer have been taken over the years on this property, and the geese and mallards flock to this pond in the fall. The pond has some riparian buffer CRP income as well! Build a home or a cabin and call this place your forever property! Within minutes you can access 1000s of acres of public land, ATV and snowmobile trails, or go fishing on either Bad Medicine, Boot or Straight Lake. See Supplemental Document.