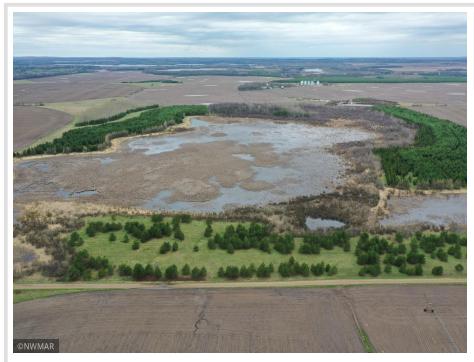

## **Description:**

After walking this property, I am having a hard time deciding what's better, the deer hunting or the waterfowl hunting! Either way, if you like to hunt both, this is a must-see property. The unique nature and make up of this property are perfect for deer, waterfowl, turkey, grouse, and bear hunting! It is located in the heart of the Ponsford Prairie and is literally surrounded by ag land. It's made up of a giant waterfowl pond, mature oak, planted pine, willows and aspen. The deer sign and waterfowl sightings were impressive. The owner reports several nice deer have been taken over the years on this property, and the geese and mallards flock to this pond in the fall. The pond has some riparian buffer CRP income as well! Build a home or a cabin and call this place your forever property! Within minutes you can access 1000s of acres of public land, ATV and snowmobile trails, or go fishing on either Bad Medicine, Boot or Straight Lake. See Supplemental Document.