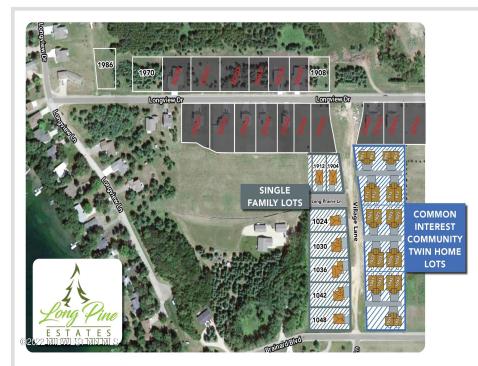

# **Description:**

Long Pine Estates is located near the western edge of Detroit Lakes, just a short walk away from lakeshore on Long Lake. This development offers homeowners a quiet retreat with the convenience of amenities and services in a thriving community, the combination of the seclusion granted by natural surroundings and its desirous Detroit Lakes location make this development one to grant strong consideration as you move forward in building your dream home. Price is for lot only. The cost of your custom home, to be built by seller, will be in addition to this

# Additional Details:

| Lot Acres              | 0.44         |
|------------------------|--------------|
| Lot Dimensions         | 194.8 x 99.1 |
| School District        | 22           |
| Taxes                  | \$250        |
| Taxes with Assessments | \$2,250      |
| Tax Year               | 2022         |

### **Driving Directions:**

Longview Dr. to Village Ln.

Listed By: Counselor Realty of Detroit Lakes

Affinity Real Estate Inc. participates in the Regional Multiple Listing Service of Minnesota, Inc Broker Reciprocity (sm) program, allowing us to display other broker's listings on our website. All properties are subject to prior sale, change or withdrawal.