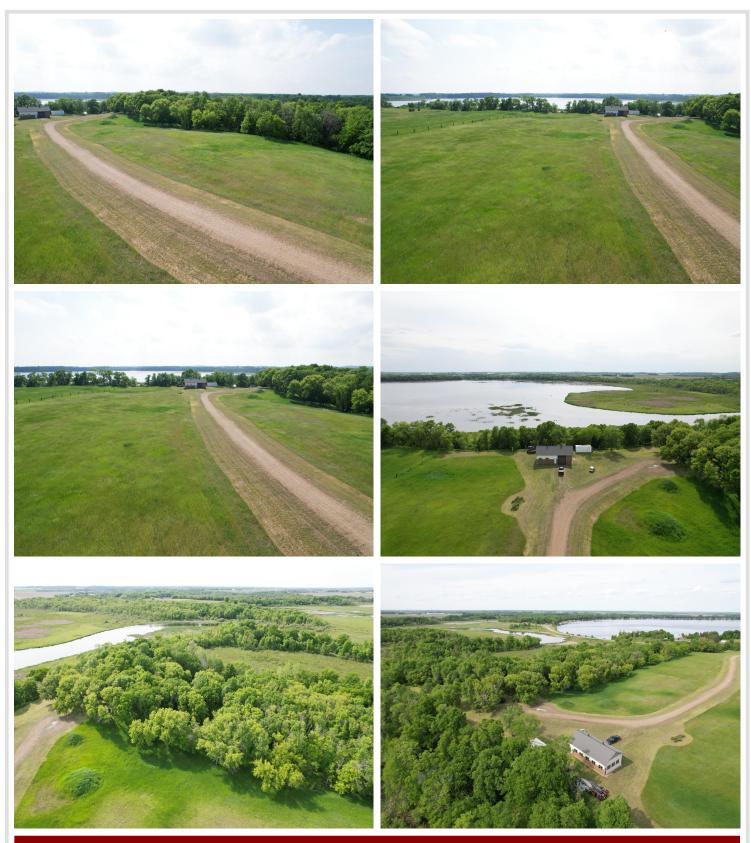

## **Description:**

A development opportunity surrounded by water-frontage is a developer's dream. This nearly 80 acres of property overlooks Little Pine Lake to the East and the Otter Tail River to the West. Located a minute from Perham, Minnesota. A town that sees growth year over year from the industries it provides, the local lakes, housing, and overall a great community.

The opportunities of this property are never-ending. Turn this into Perham's newest development, a campground, or keep it all to yourself. Enjoy great fishing, duck hunting, and deer hunting opportunities on this property.

The road through the property is up to county specifications. There are two approaches to the property from county highway 51.

The property has a wildlife fence around 50 percent of the property. There are two water catchments in place with options for a third.

The Shop/garage is roughed-in for plumbing and electricity. No electric, water, or septic on site.