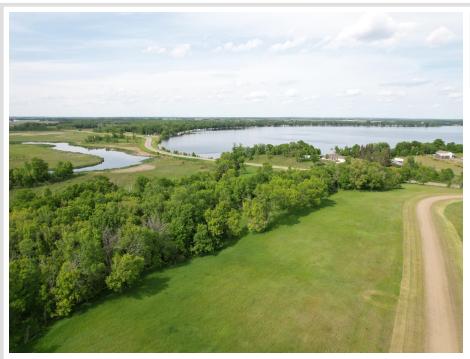

## **Description:**

A development opportunity surrounded by water-frontage is a developer's dream. This nearly 80 acres of property overlooks Little Pine Lake to the East and the Otter Tail River to the West. Located a minute from Perham, Minnesota. A town that sees growth year over year from the industries it provides, the local lakes, housing, and overall a great community.

The opportunities of this property are never-ending. Turn this into Perham's newest development, a campground, or keep it all to yourself. Enjoy great fishing, duck hunting, and deer hunting opportunities on this property.