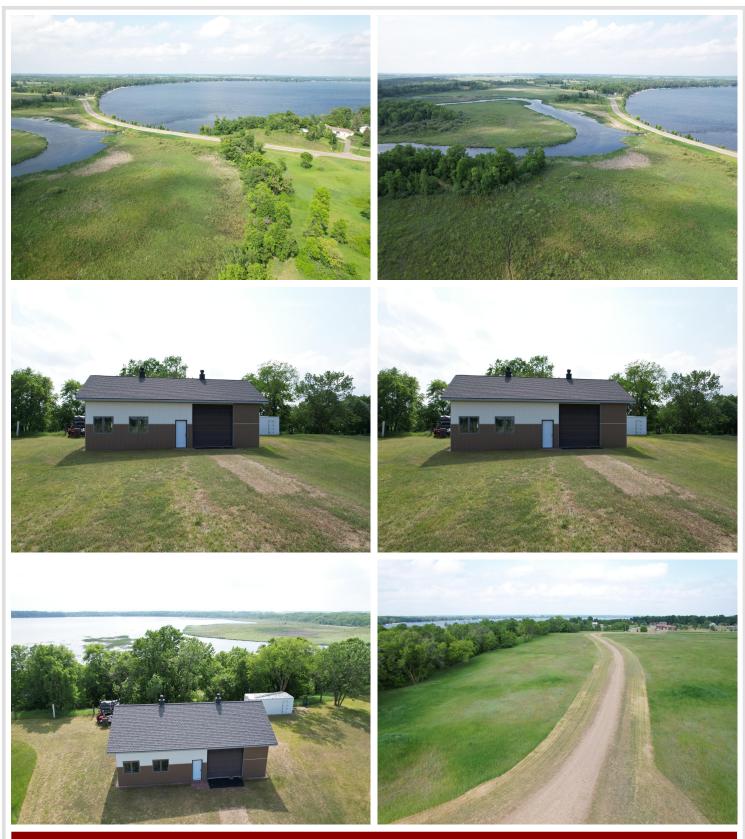

## **Description:**

A development opportunity surrounded by water-frontage is a developer's dream. This nearly 80 acres of property overlooks Little Pine Lake to the East and the Otter Tail River to the West. Located a minute from Perham, Minnesota. A town that sees growth year over year from the industries it provides, the local lakes, housing, and overall a great community.

The road through the property is up to county specifications. There are two approaches to the property from county highway 51.

The property has a wildlife fence around 50 percent of the property. There are two water catchments in place with options for a third.

The Shop/garage is roughed-in for plumbing and electricity. No electric, water, or septic on site.