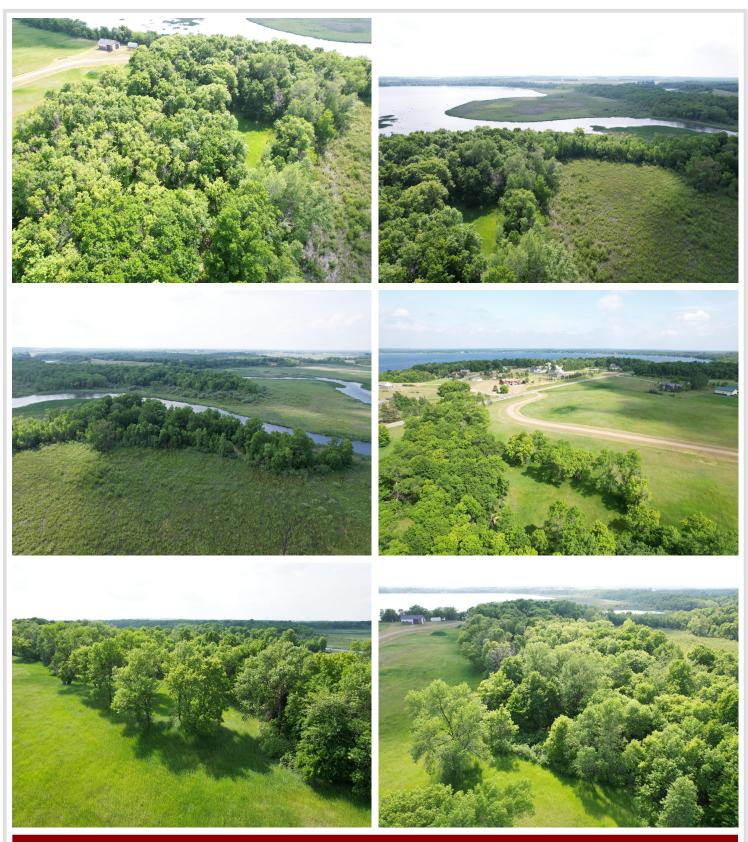

## **Description:**

A development opportunity surrounded by water-frontage is a developer's dream. This nearly 80 acres of property overlooks Little Pine Lake to the East and the Otter Tail River to the West. Located a minute from Perham, Minnesota. A town that sees growth year over year from the industries it provides, the local lakes, housing, and overall a great community.

The opportunities of this property are never-ending. Turn this into Perham's newest development, a campground, or keep it all to yourself. Enjoy great fishing, duck hunting, and deer hunting opportunities on this property.

The road through the property is up to county specifications. There are two approaches to the property from county highway 51.

The property has a wildlife fence around 50 percent of the property. There are two water catchments in place with options for a third.