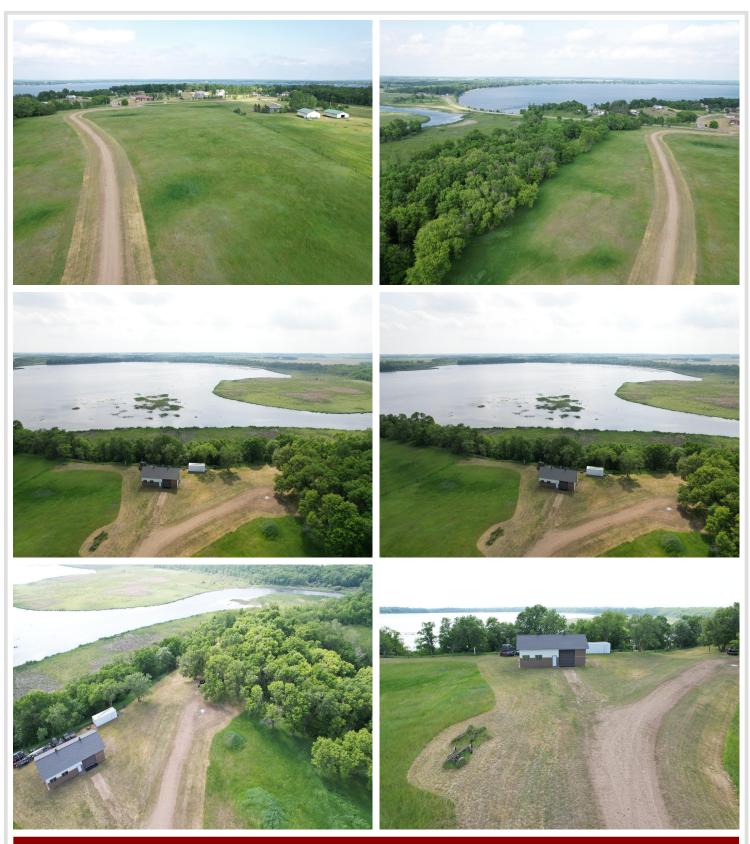

## **Description:**

A development opportunity surrounded by water-frontage is a developer's dream. This nearly 80 acres of property overlooks Little Pine Lake to the East and the Otter Tail River to the West. Located a minute from Perham, Minnesota. A town that sees growth year over year from the industries it provides, the local lakes, housing, and overall a great community.

The road through the property is up to county specifications. There are two approaches to the property from county highway 51.

The property has a wildlife fence around 50 percent of the property. There are two water catchments in place with options for a third.