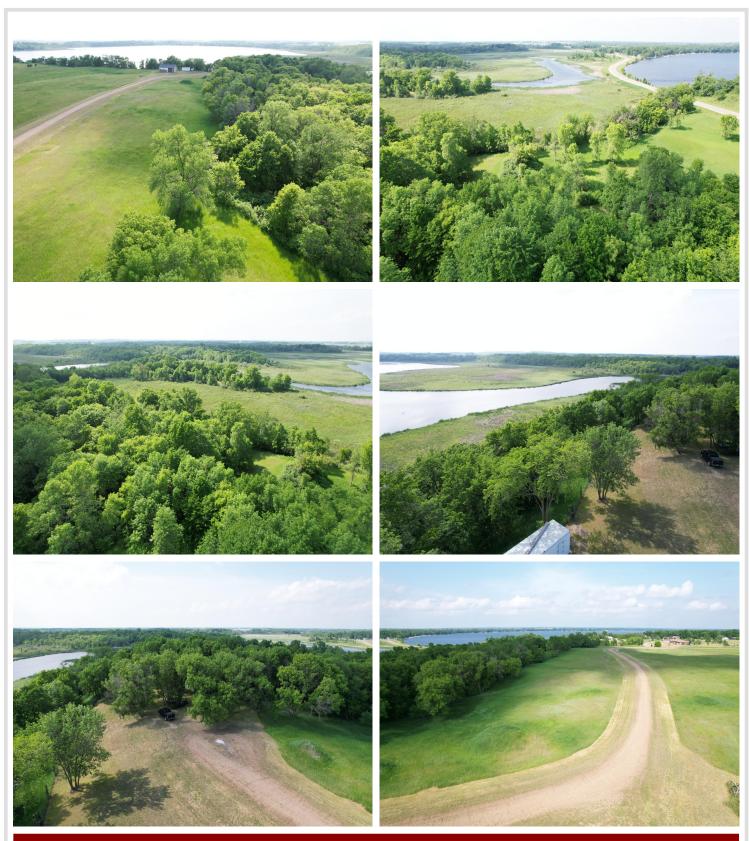

## **Description:**

A development opportunity surrounded by water-frontage is a developer's dream. This nearly 80 acres of property overlooks Little Pine Lake to the East and the Otter Tail River to the West. Located a minute from Perham, Minnesota. A town that sees growth year over year from the industries it provides, the local lakes, housing, and overall a great community.

The opportunities of this property are never-ending. Turn this into Perham's newest development, a campground, or keep it all to yourself. Enjoy great fishing, duck hunting, and deer hunting opportunities on this property.

The road through the property is up to county specifications. There are two approaches to the property from county highway 51.

The property has a wildlife fence around 50 percent of the property. There are two water catchments in place with options for a third.