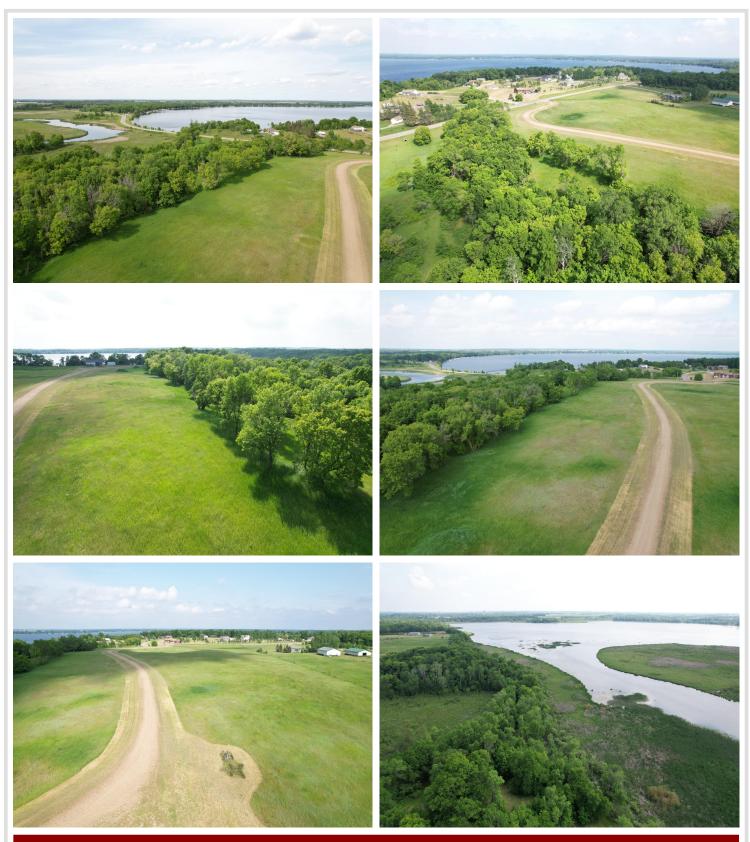

## **Description:**

A development opportunity surrounded by water-frontage is a developer's dream. This nearly 80 acres of property overlooks Little Pine Lake to the East and the Otter Tail River to the West. Located a minute from Perham, Minnesota. A town that sees growth year over year from the industries it provides, the local lakes, housing, and overall a great community.

The opportunities of this property are never-ending. Turn this into Perham's newest development, a campground, or keep it all to yourself. Enjoy great fishing, duck hunting, and deer hunting opportunities on this property.

The road through the property is up to county specifications. There are two approaches to the property from county highway 51.

The property has a wildlife fence around 50 percent of the property. There are two water catchments in place with options for a third.