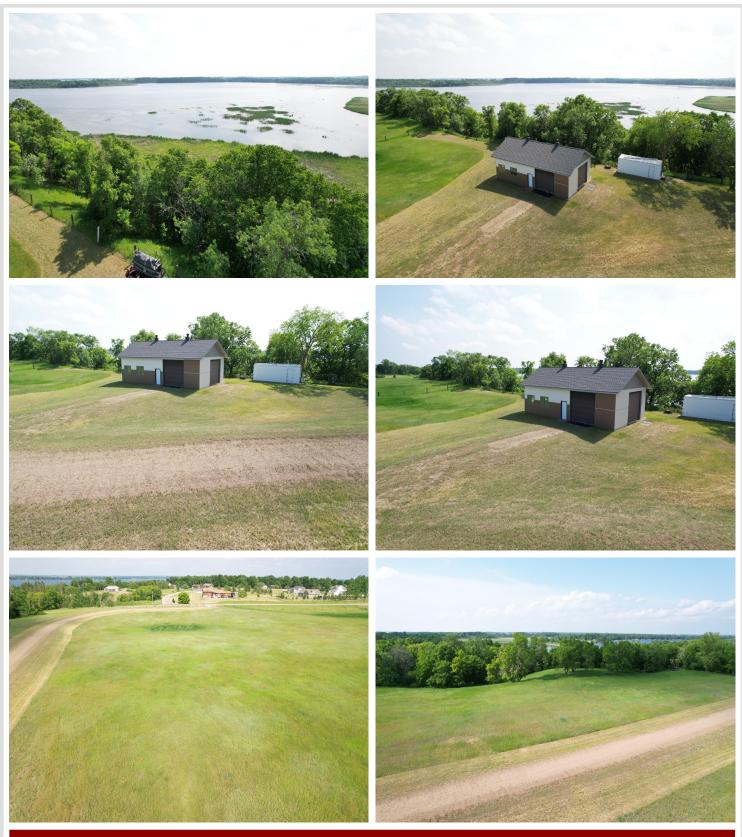

## **Description:**

A development opportunity surrounded by water-frontage is a developer's dream. This nearly 80 acres of property overlooks Little Pine Lake to the East and the Otter Tail River to the West. Located a minute from Perham, Minnesota. A town that sees growth year over year from the industries it provides, the local lakes, housing, and overall a great community.

The Shop/garage is roughed-in for plumbing and electricity. No electric, water, or septic on site.