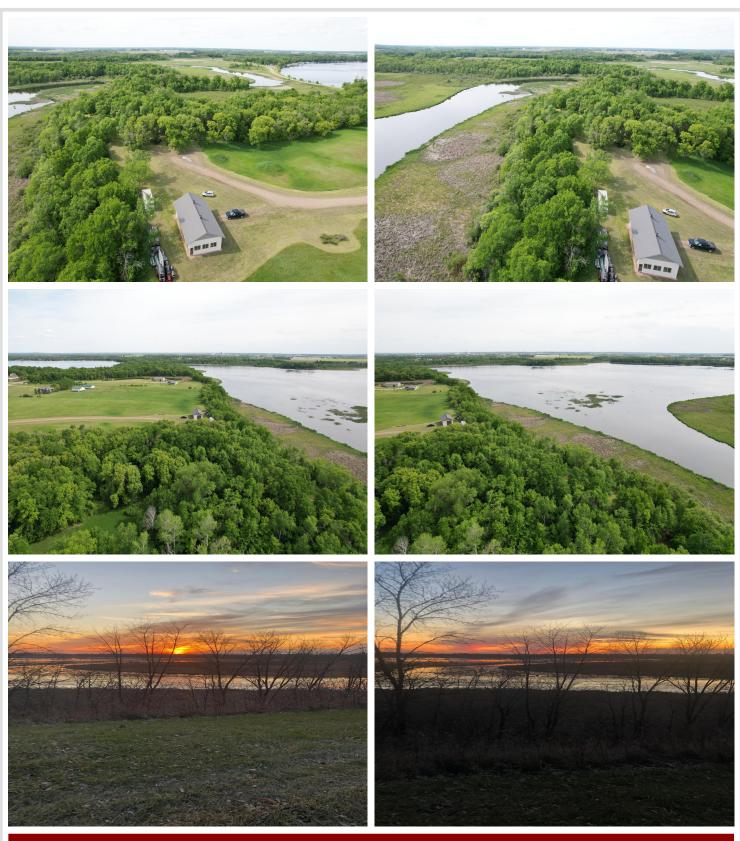

## **Description:**

A development opportunity surrounded by water-frontage is a developer's dream. This nearly 80 acres of property overlooks Little Pine Lake to the East and the Otter Tail River to the West. Located a minute from Perham, Minnesota. A town that sees growth year over year from the industries it provides, the local lakes, housing, and overall a great community.

The opportunities of this property are never-ending. Turn this into Perham's newest development, a campground, or keep it all to yourself. Enjoy great fishing, duck hunting, and deer hunting opportunities on this property.