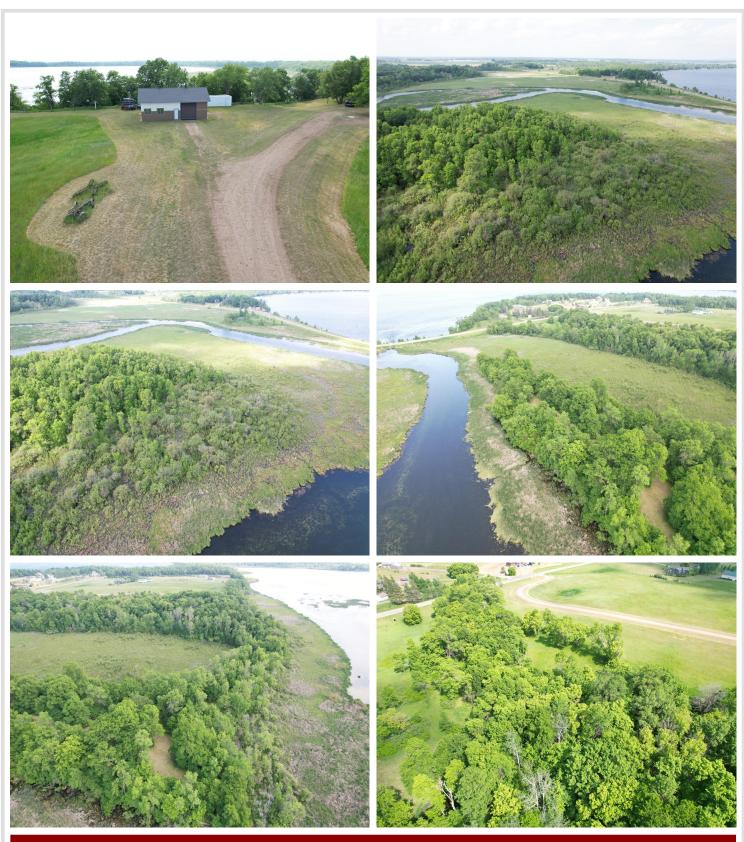

## **Description:**

A development opportunity surrounded by water-frontage is a developer's dream. This nearly 80 acres of property overlooks Little Pine Lake to the East and the Otter Tail River to the West. Located a minute from Perham, Minnesota. A town that sees growth year over year from the industries it provides, the local lakes, housing, and overall a great community.

The opportunities of this property are never-ending. Turn this into Perham's newest development, a campground, or keep it all to yourself. Enjoy great fishing, duck hunting, and deer hunting opportunities on this property.

The road through the property is up to county specifications. There are two approaches to the property from county highway 51.

The property has a wildlife fence around 50 percent of the property. There are two water catchments in place with options for a third.

The Shop/garage is roughed-in for plumbing and electricity. No electric, water, or septic on site.